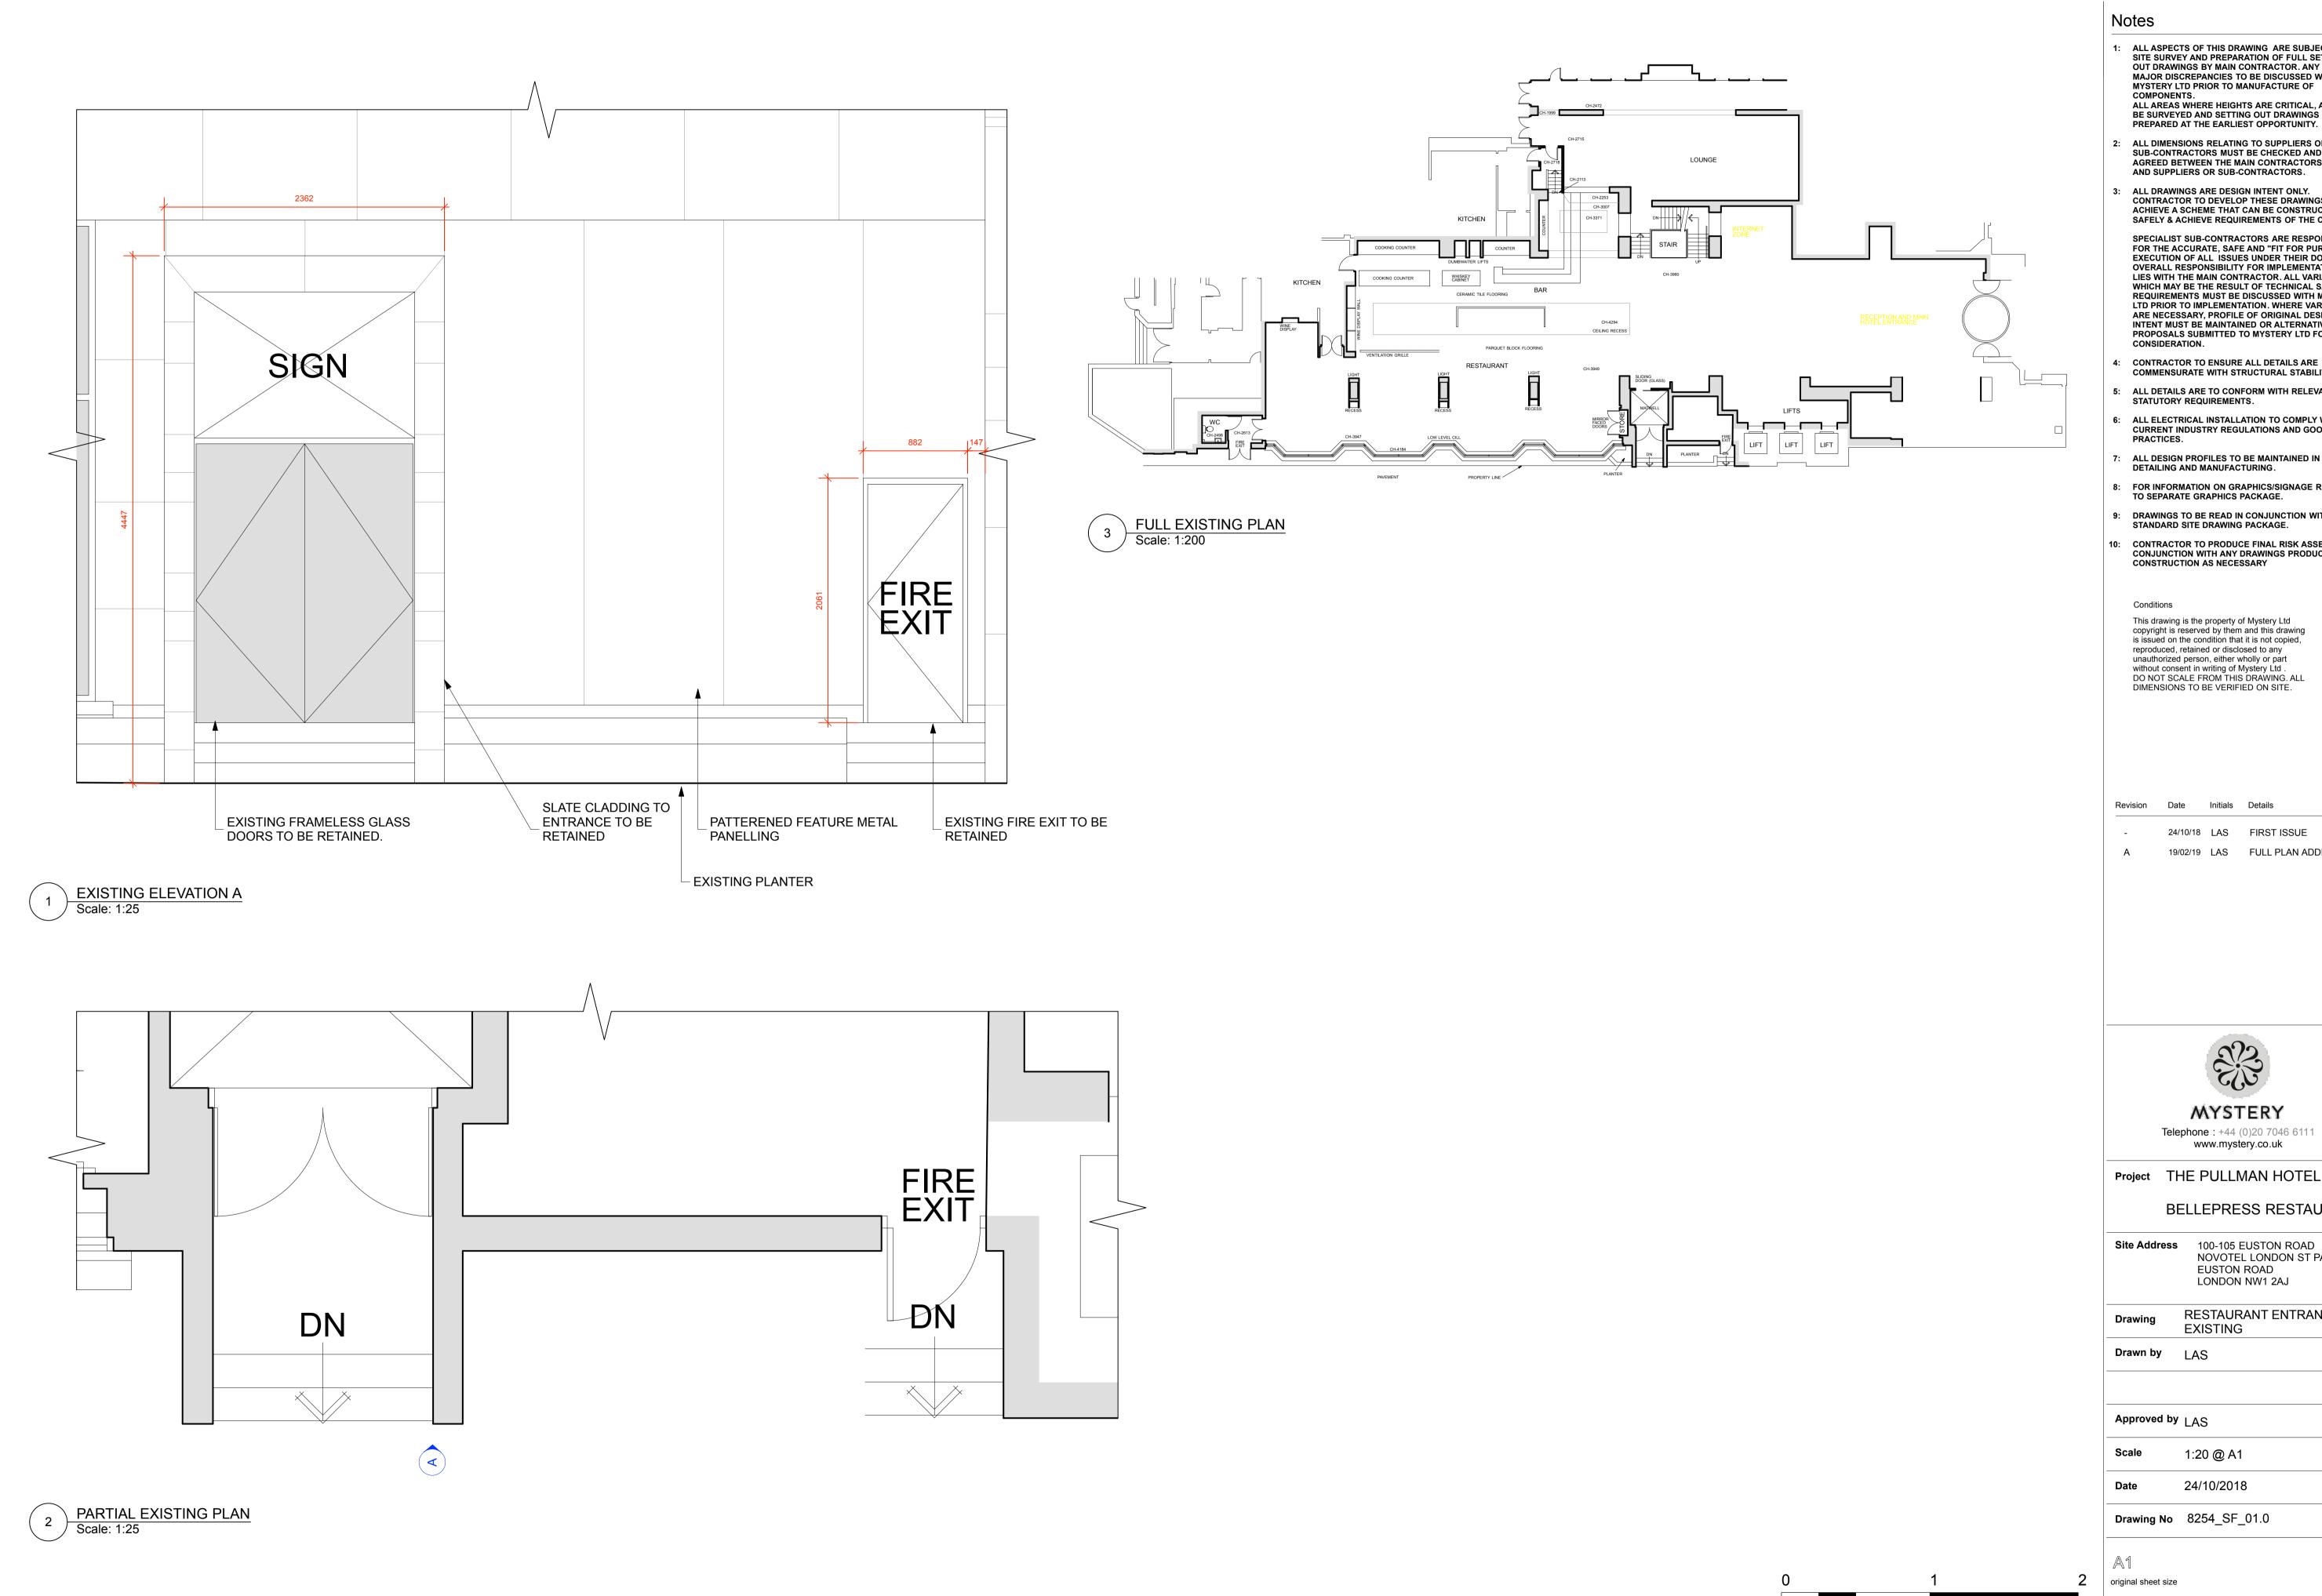

RESTAURANT ENTRANCE EXISTING

Drawn by LAS

1:20 @ A1

24/10/2018

Drawing No 8254\_SF\_01.0

SCALE BAR @ 1:20

SHEET NO.

201.0