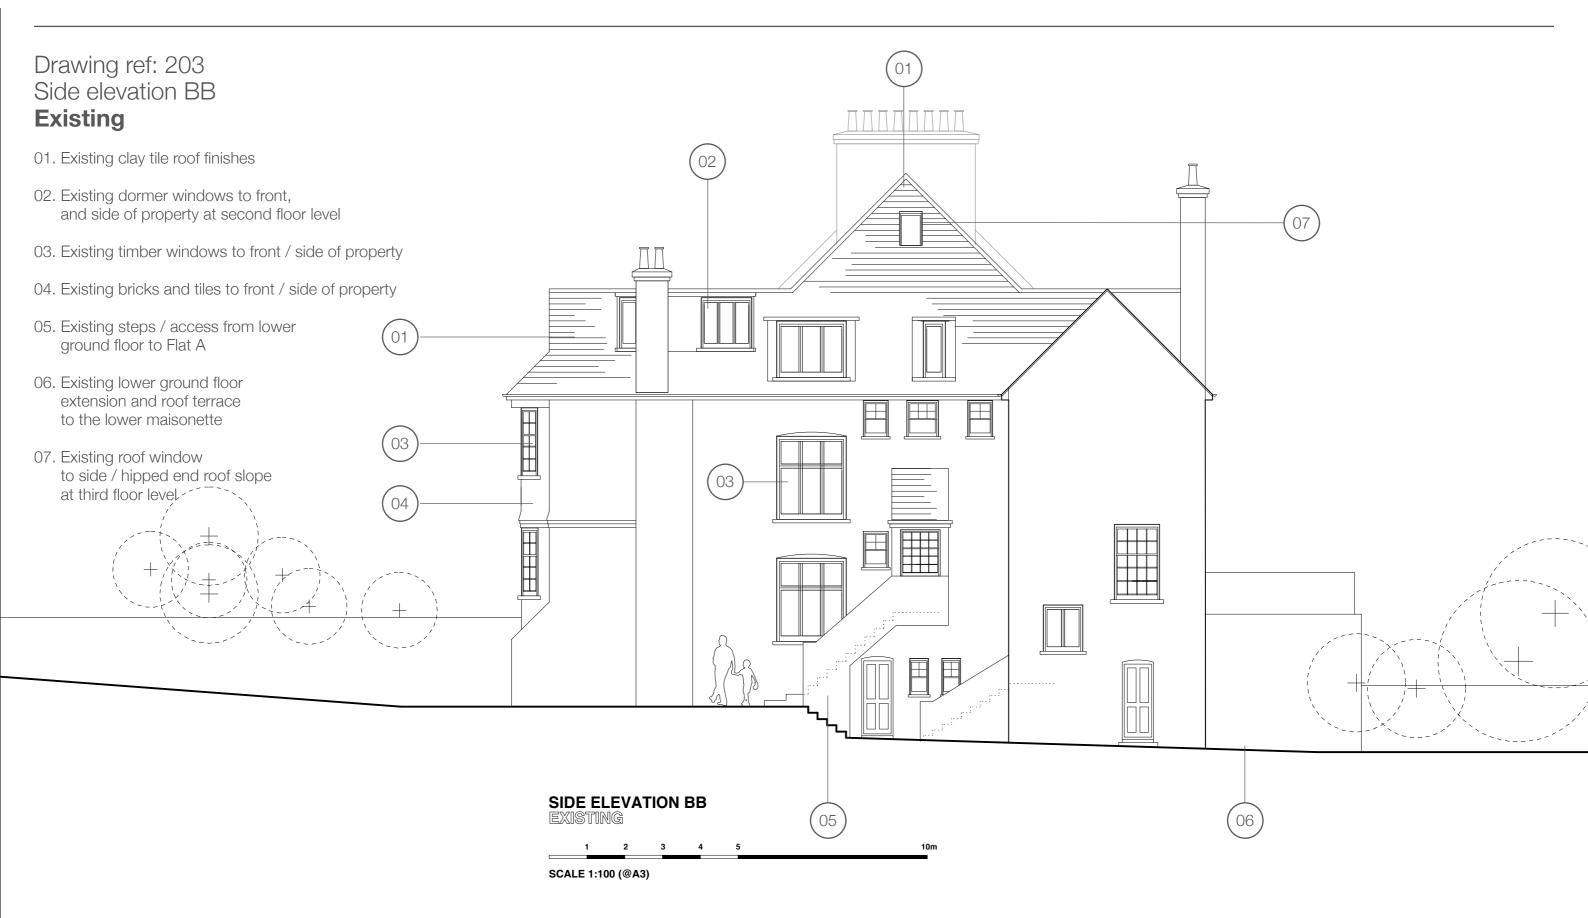

Applicants:

Howard & Laura Hymanson Flat A, 41 Hollycroft Avenue, NW3 7QJ

© Giles Hardy Ltd 2019

The application is for the insertion of three roof windows at third floor level to the upper floor maisonette known as Flat A, 41 Hollycroft Avenue