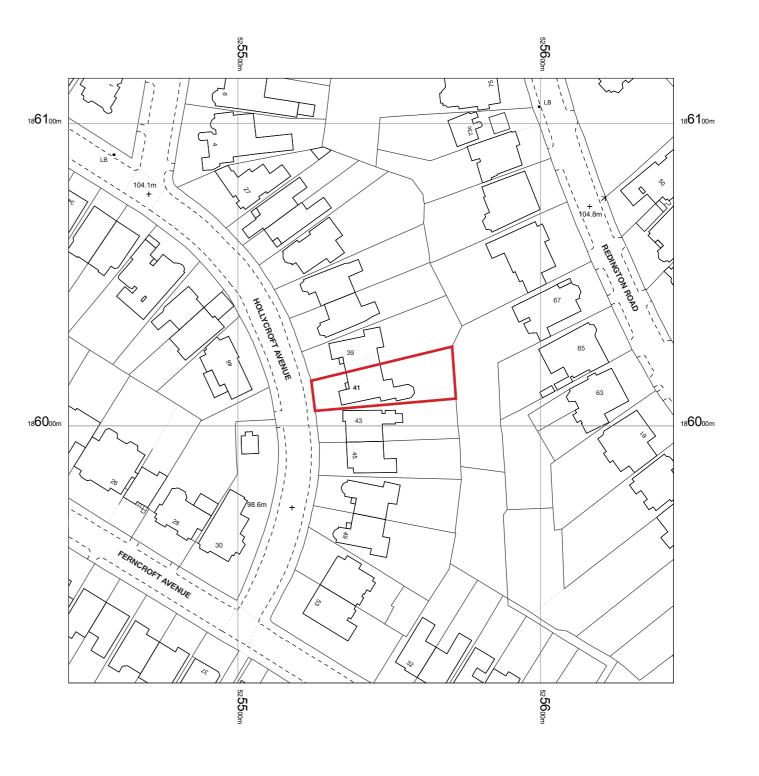

# Site location plan Existing

OS MasterMap 1250/2500/10000 scale Tuesday, July 17, 2018, ID: BLJT-00727568 www.planningapplicationmaps.co.uk

1:1250 scale print at A4, Centre: 525544 E, 186015 N

© Crown Copyright Ordnance Survey. Licence no. 100051661

- 39 & 43 Hollycroft Avenue (Left & right receptively)
- 46 Hollycroft Avenue & 30 Ferncroft Avenue (Opposite)
- 63, 65 & 67 Redington Road (Rear)

50m

© Giles Hardy Ltd 2019