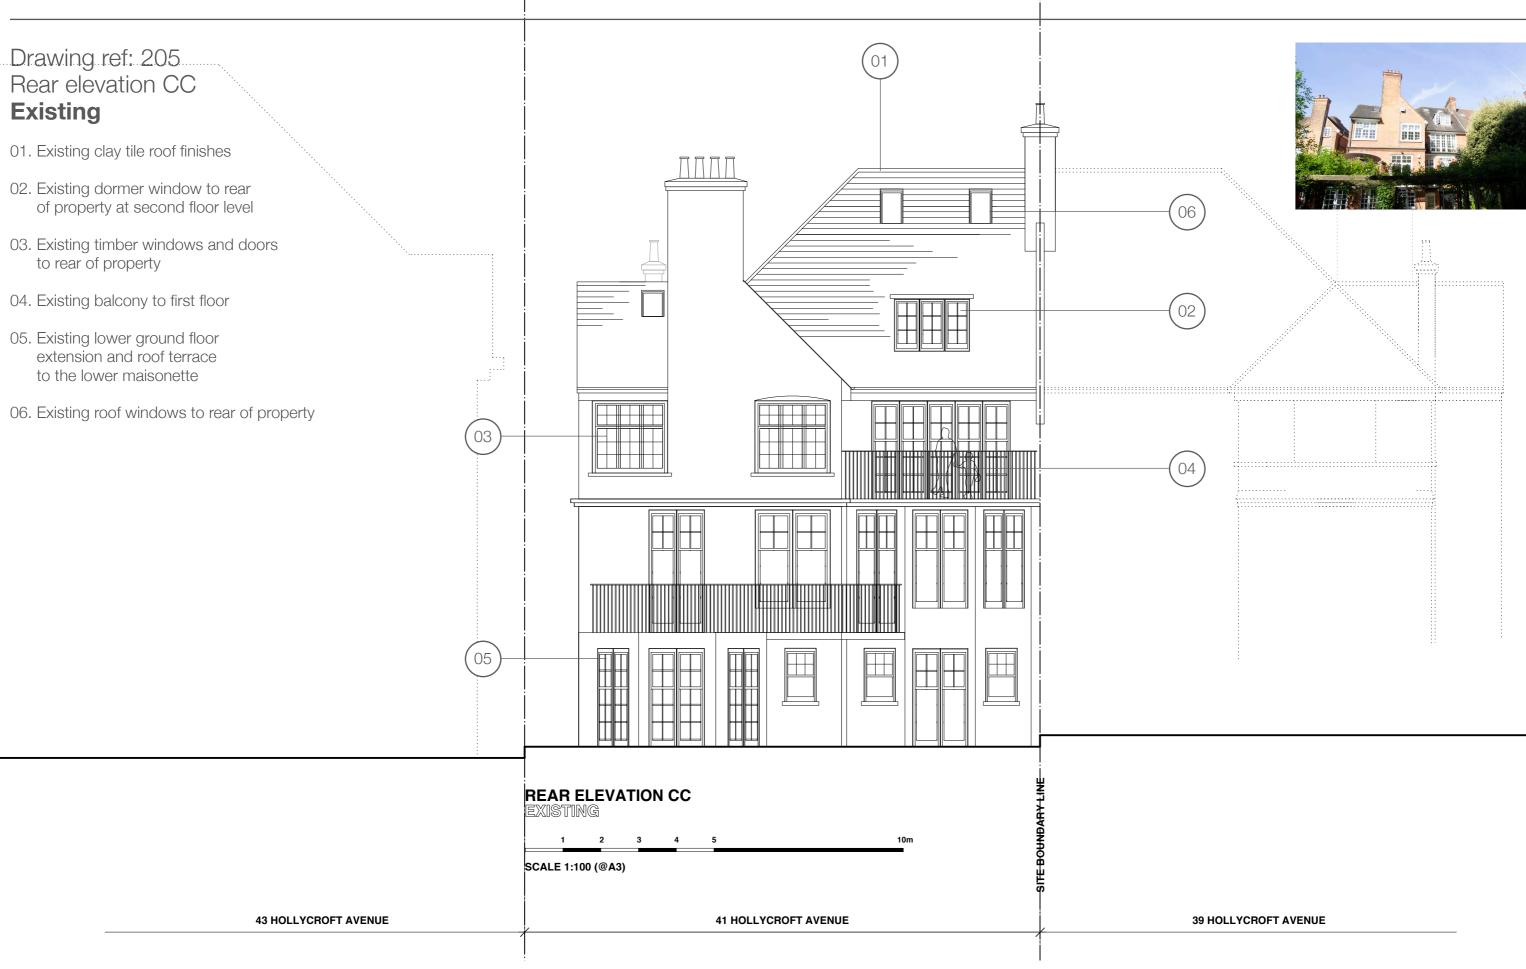

Applicants:

Howard & Laura Hymanson Flat A, 41 Hollycroft Avenue, NW3 7QJ

© Giles Hardy Ltd 2019

The application is for the insertion of three roof windows at third floor level to the upper floor maisonette known as Flat A, 41 Hollycroft Avenue

Contents:

- Site location plan existing
- Site / block plan existing
- Site photographs
- Scaled plans, elevations & sections

Please note that the proposed roof windows to the front roof slope have been approved as part of an application made in 2018. Ref: 2018/3678/P