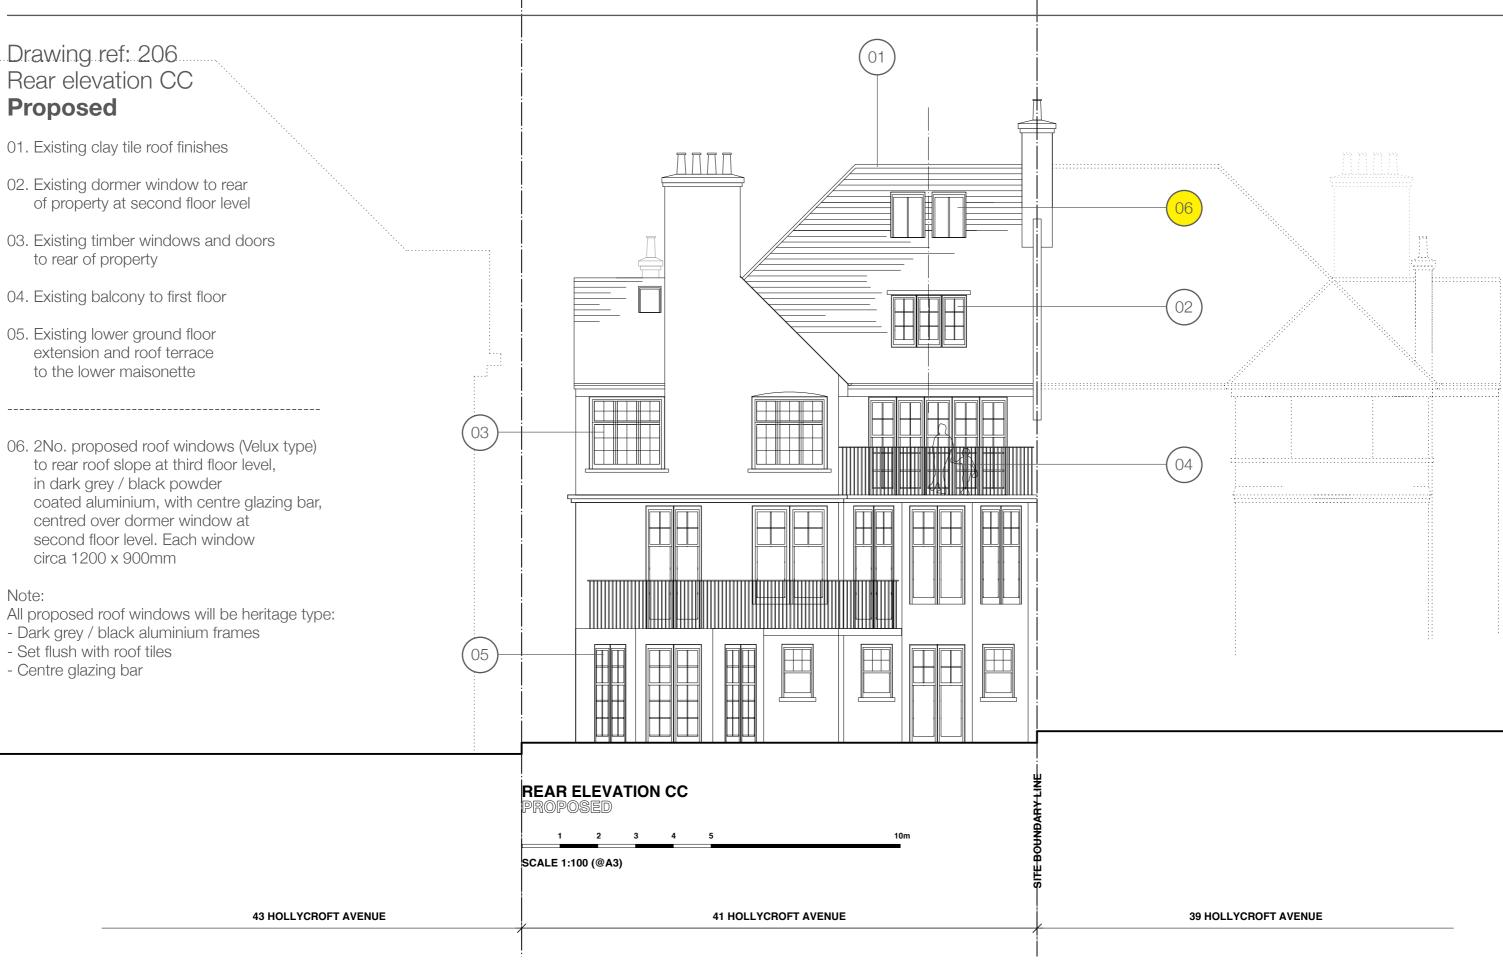

Applicants:

Howard & Laura Hymanson Flat A, 41 Hollycroft Avenue, NW3 7QJ

© Giles Hardy Ltd 2019

The application is for the insertion of three roof windows at third floor level to the upper floor maisonette known as Flat A, 41 Hollycroft Avenue

Contents:

- Site location plan existing
- Site / block plan existing
- Site photographs
- Scaled plans, elevations & sections

Please note that the proposed roof windows to the front roof slope have been approved as part of an application made in 2018. Ref: 2018/3678/P

### Existing front and rear of property

View from Hollycroft Avenue

View from the rear garden

- Set flush with roof tiles
- Centre glazing bar

43 HOLLYCROFT AVENUE

43 HOLLYCROFT AVENUE

© Giles Hardy Ltd 2019