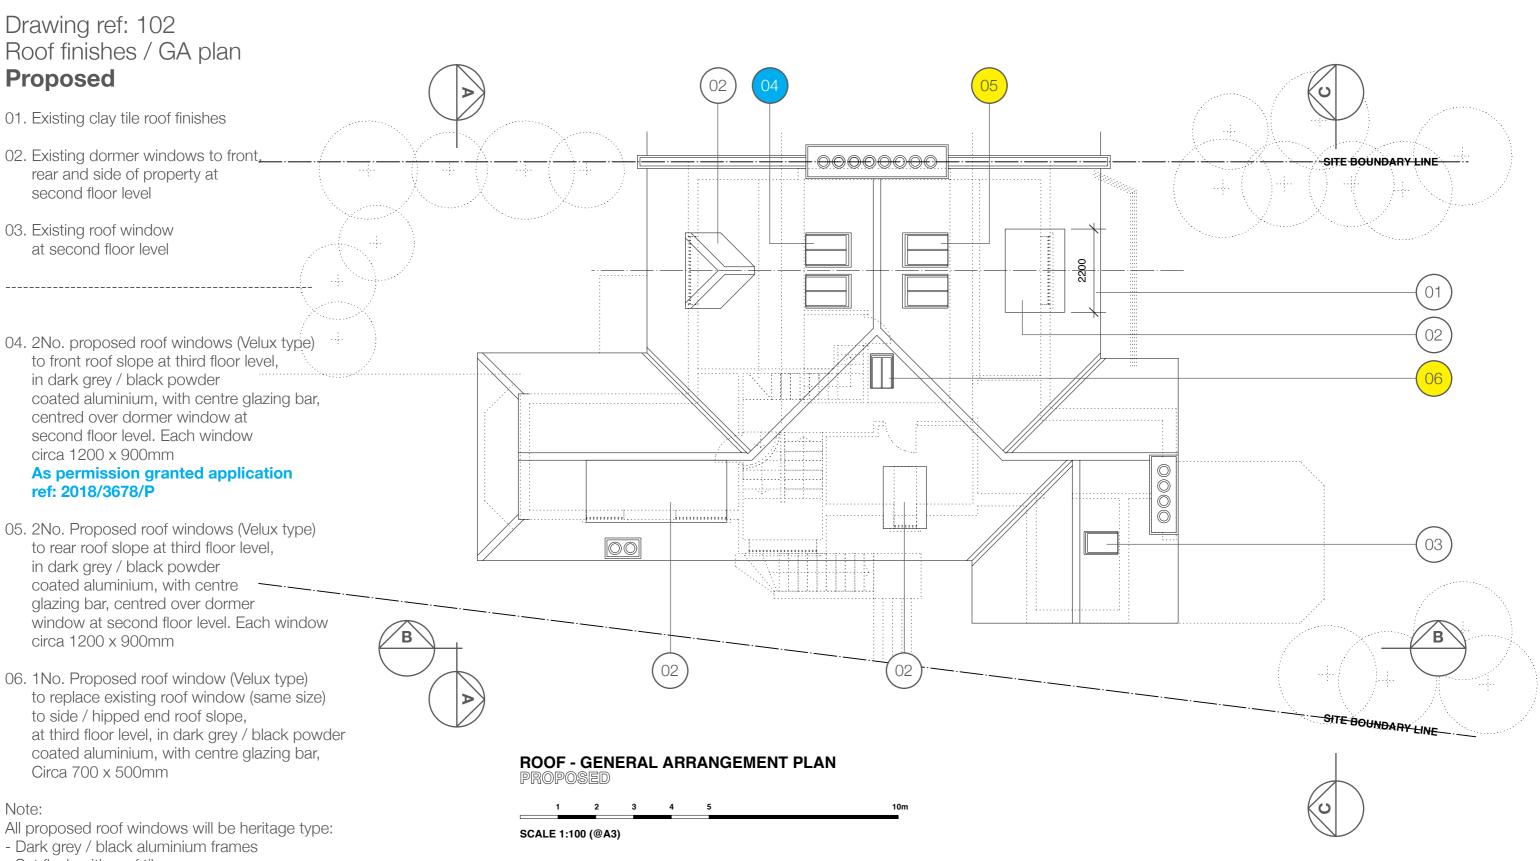

Applicants:

Howard & Laura Hymanson Flat A, 41 Hollycroft Avenue, NW3 7QJ

© Giles Hardy Ltd 2019

The application is for the insertion of three roof windows at third floor level to the upper floor maisonette known as Flat A, 41 Hollycroft Avenue

Contents:

- Site location plan existing
- Site / block plan existing
- Site photographs
- Scaled plans, elevations & sections

Please note that the proposed roof windows to the front roof slope have been approved as part of an application made in 2018. Ref: 2018/3678/P