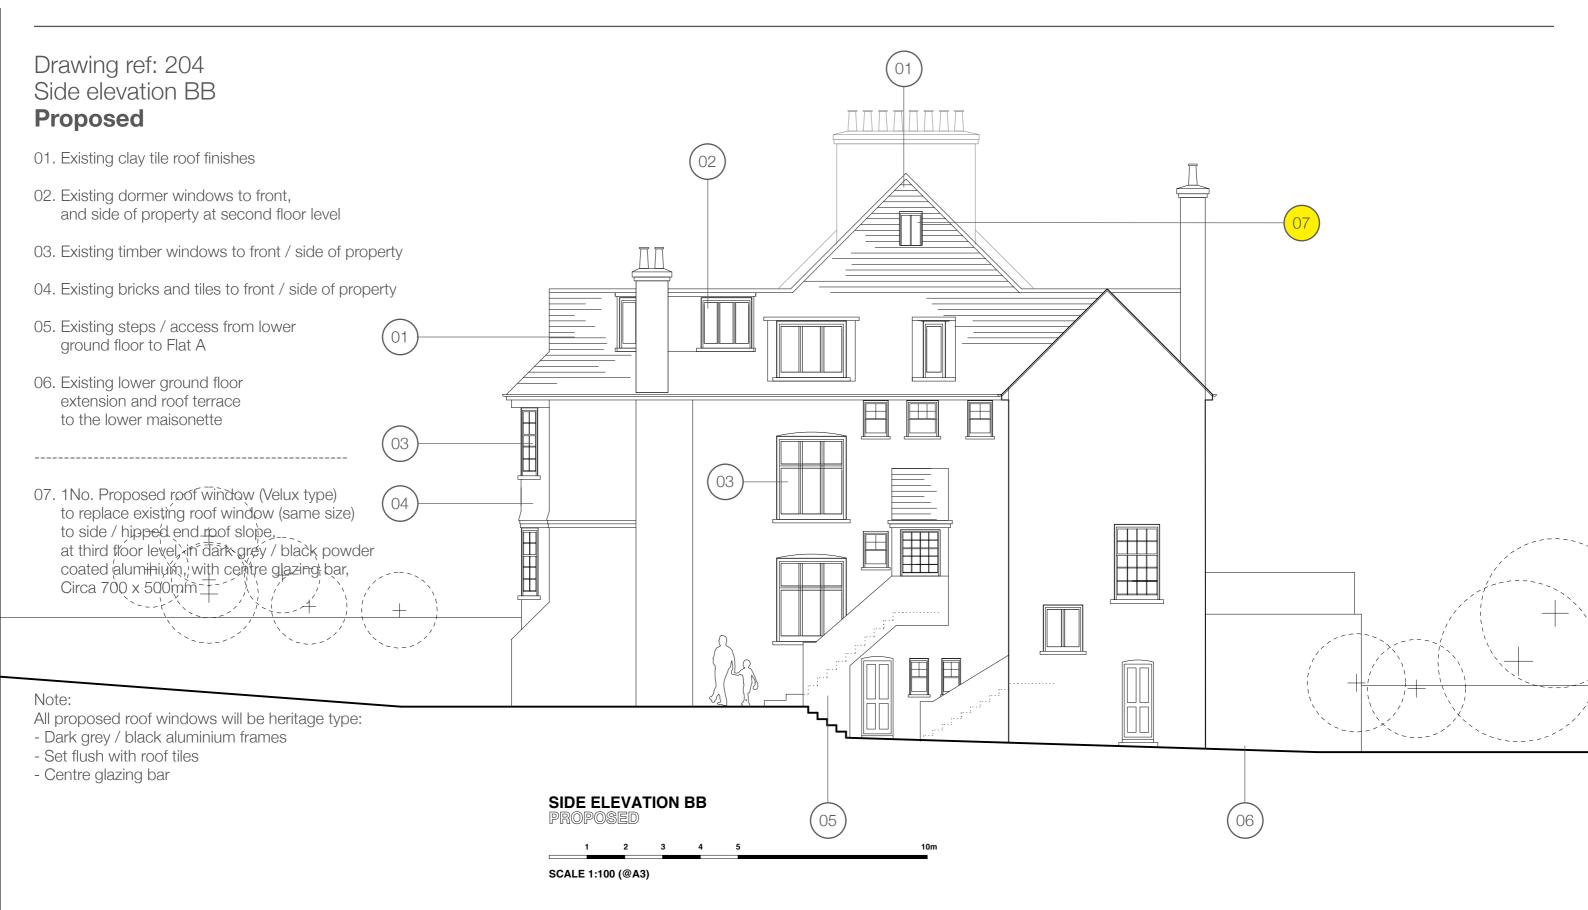

Applicants:

Howard & Laura Hymanson Flat A, 41 Hollycroft Avenue, NW3 7QJ

© Giles Hardy Ltd 2019

The application is for the insertion of three roof windows at third floor level to the upper floor maisonette known as Flat A, 41 Hollycroft Avenue