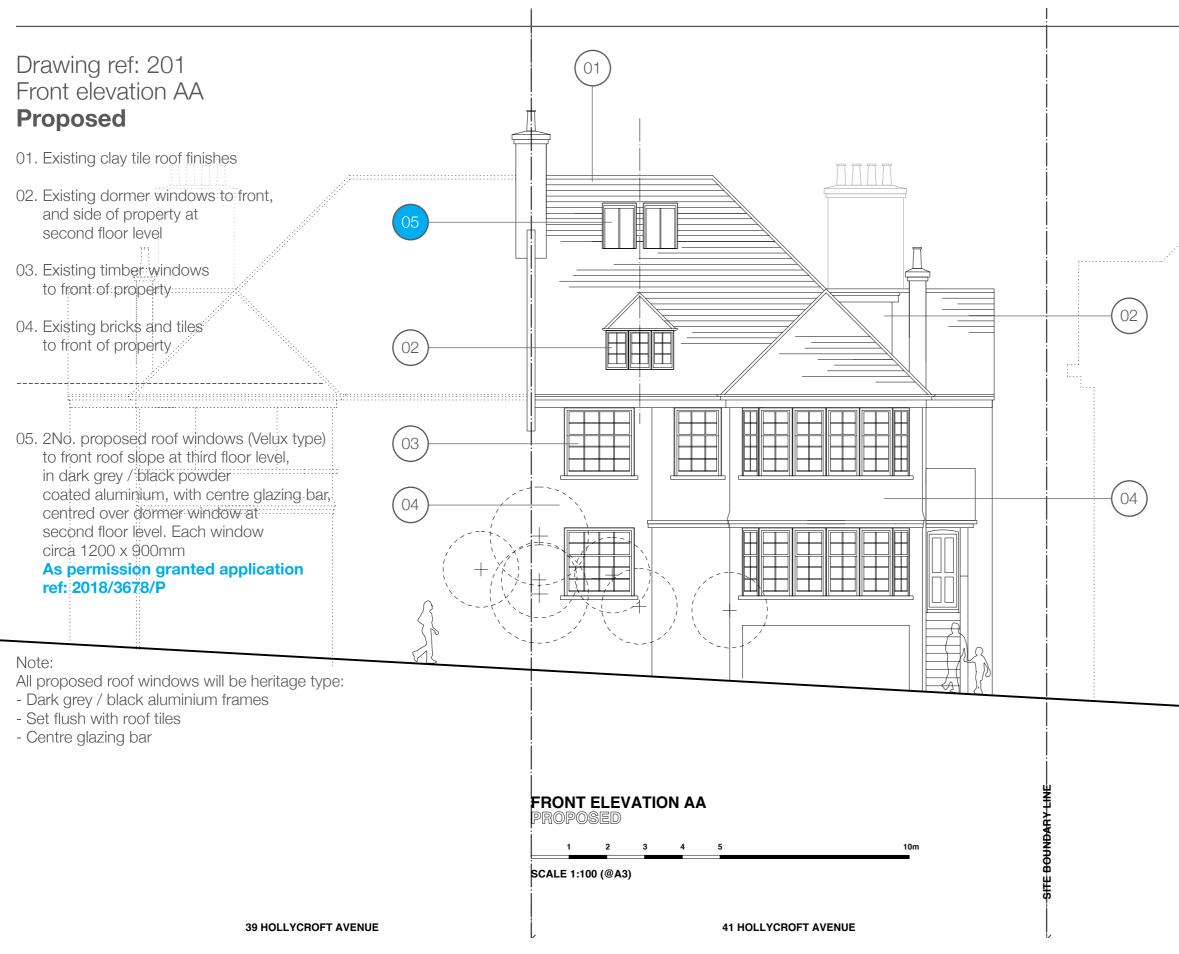

Applicants:

Howard & Laura Hymanson Flat A, 41 Hollycroft Avenue, NW3 7QJ

© Giles Hardy Ltd 2019

The application is for the insertion of three roof windows at third floor level to the upper floor maisonette known as Flat A, 41 Hollycroft Avenue

Contents:

- Site location plan existing
- Site / block plan existing
- Site photographs
- Scaled plans, elevations & sections

Please note that the proposed roof windows to the front roof slope have been approved as part of an application made in 2018. Ref: 2018/3678/P