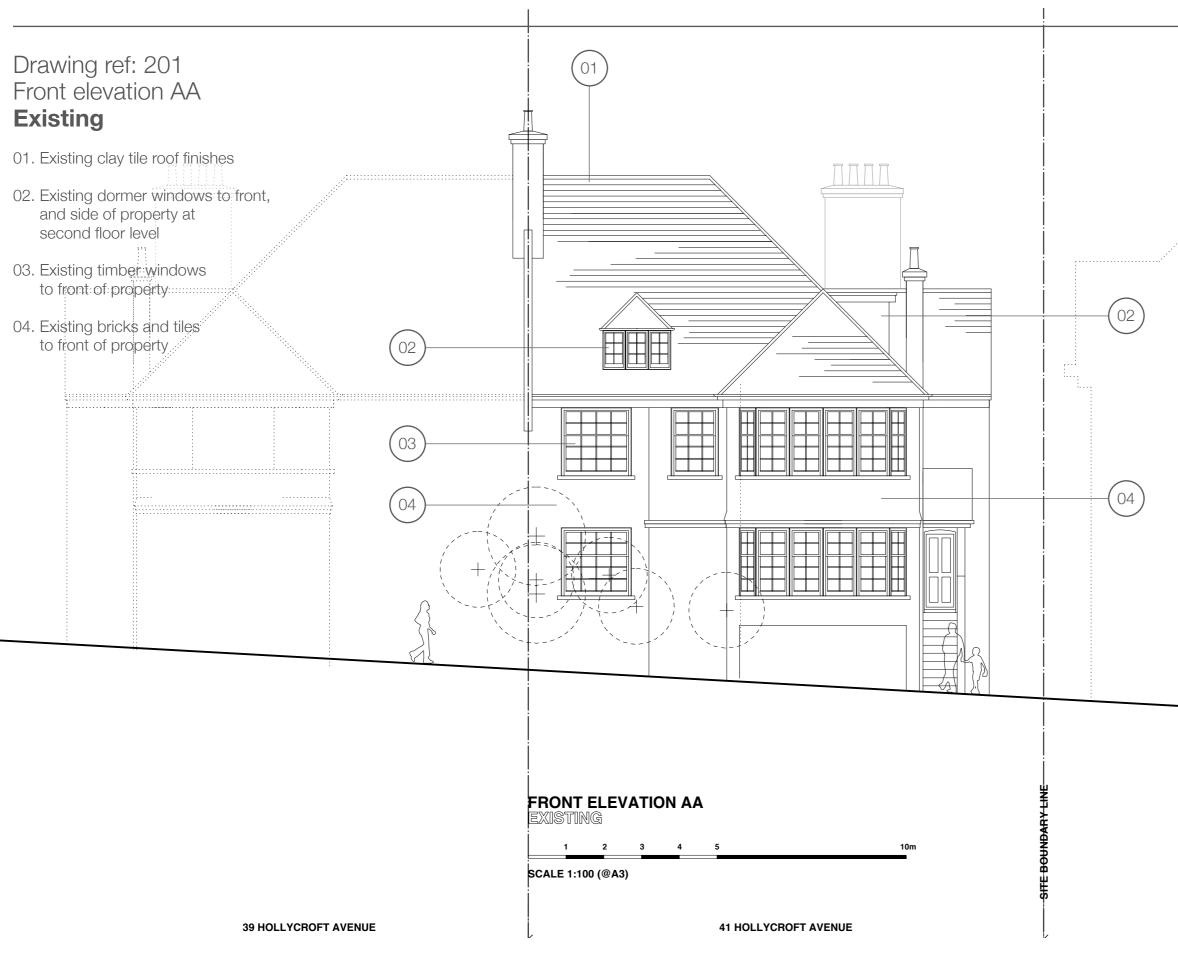

- Site photographs
- Scaled plans, elevations & sections

Please note that the proposed roof windows to the front roof slope have been approved as part of an application made in 2018. Ref: 2018/3678/P



# Site location plan Existing

OS MasterMap 1250/2500/10000 scale Tuesday, July 17, 2018, ID: BLJT-00727568 www.planningapplicationmaps.co.uk

1:1250 scale print at A4, Centre: 525544 E, 186015 N

© Crown Copyright Ordnance Survey. Licence no. 100051661







- 39 & 43 Hollycroft Avenue (Left & right receptively)
- 46 Hollycroft Avenue & 30 Ferncroft Avenue (Opposite)
- 63, 65 & 67 Redington Road (Rear)



50m

© Giles Hardy Ltd 2019



### Existing front and rear of property



View from Hollycroft Avenue

View from the rear garden





- Set flush with roof tiles
- Centre glazing bar





43 HOLLYCROFT AVENUE



43 HOLLYCROFT AVENUE





© Giles Hardy Ltd 2019





# End of application

Please contact Giles with any questions. Thank you

Giles Hardy | Design 54 Gowlett Road, Peckham Rye, London SE15 4HY 07973 525 550 020 8299 4955 gileshardy@gmail.com