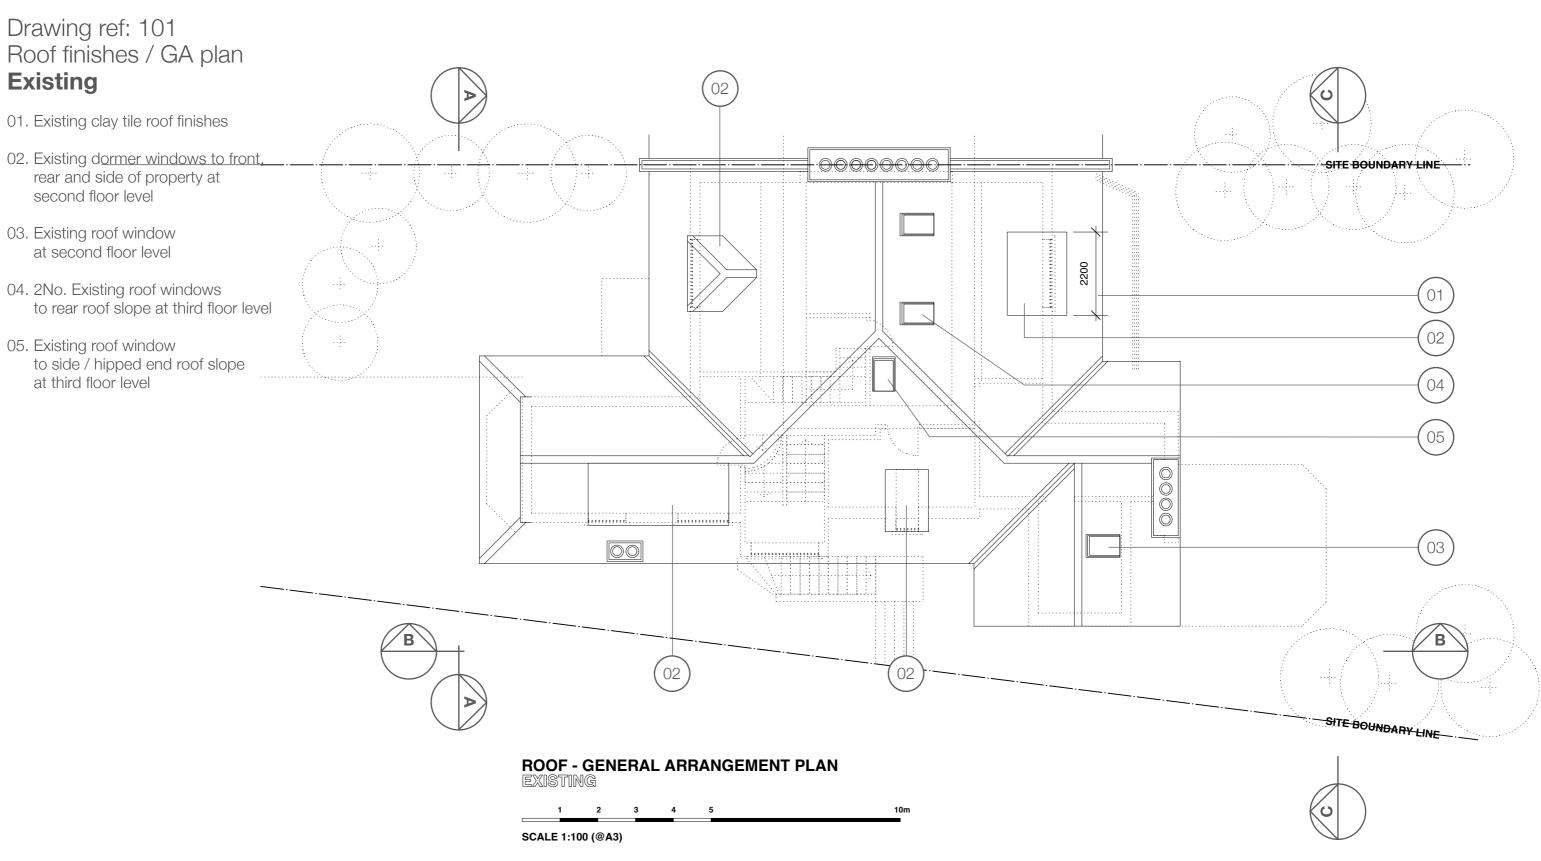

Contents:

- Site location plan existing
- Site / block plan existing
- Site photographs
- Scaled plans, elevations & sections

Please note that the proposed roof windows to the front roof slope have been approved as part of an application made in 2018. Ref: 2018/3678/P