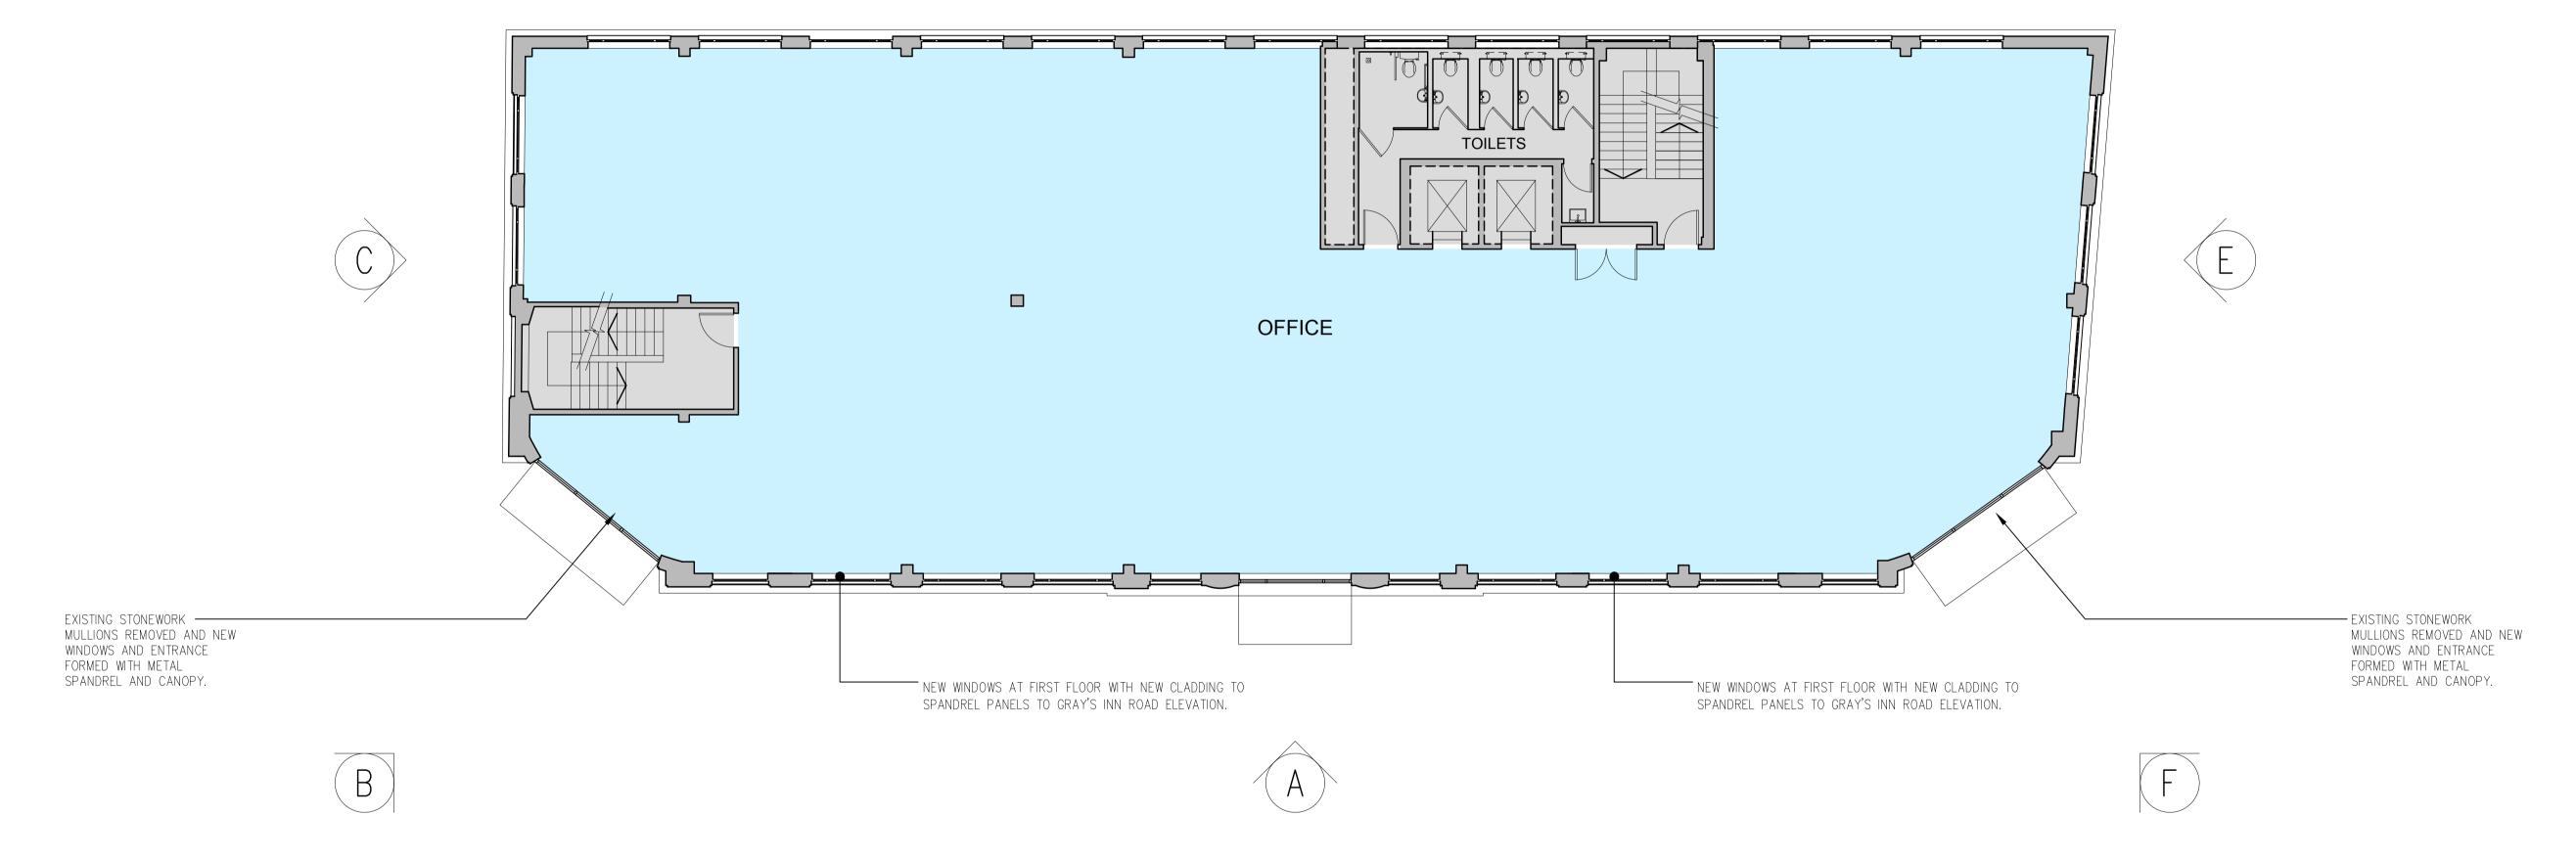

<u>KEY</u>

PROPOSED NEW CAFE AREA ONTO GRAY'S INN ROAD.

EXISTING OFFICE AREA TO BE RETAINED.

EXISTING RECEPTION AREA TO BE RETAINED AND UPGRADED.

EXISTING BACK OF HOUSE AND SERVICES AREA TO BE RETAINED AND UPGRADED.

1A Issued for Planning

**Rolfe Judd** 

28/02/19

www.rolfe-judd.co.uk

Old Church Court, Claylands Road, The Oval, London SW8 1NZ

Euro Properties

Project 70 Grays Inn Road London EC4

Drawing
First Floor Plan As Proposed

1:100 (A1) Feb 19 Planning

Job Number Drawing Number 6107 T (20) P01

G:\6107\T\_Series\T20\T20P01