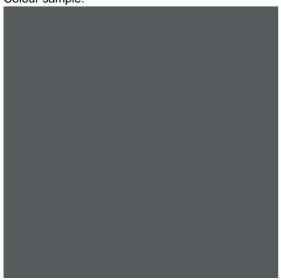

4.2. (G2) Windows in Cladding:

Manufacturer: Schueco.

**Product:** Windows: AWS 75 SI BS, French Doors: AWS 75 SI

Colour finish: RAL 7015 (Slate Grey) 70% Gloss

Colour sample:

4.3. (G3) Oriel Window Surround:

## 5.0 WINDOW PROFILES AND POWDER COATED PROFILES AND UPSTANDS

5.1. Aluminium copings and capping profiles

Manufacturer: Specialist Fabricator

Colour finish: RAL 7015 (Slate Grey) 70% Gloss (As windows in cladding)