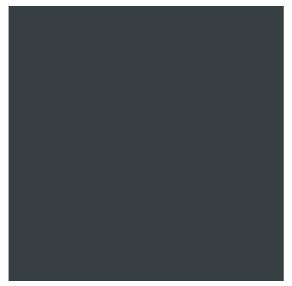

Colour sample:

5.2. Window surround profiles in slate walls only

Manufacturer: Specialist Fabricator

Colour finish: RAL 7016 (Anthracite Grey) 70% Gloss

Colour sample:

6.0 EXTERNAL RAILINGS

Colour: Black

**Status:** Awaiting sample