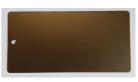

## 4.0 (G) WINDOWS & DOORS

4.1. (G1) Windows in Brickwork:

Manufacturer: Schueco.

Product: Windows: AWS 75 SI BS, French Doors: AWS 75 SI

Colour finish: AkzoNobel Interpon: Steel Bronze 2 Code Y2217F

Colour sample: