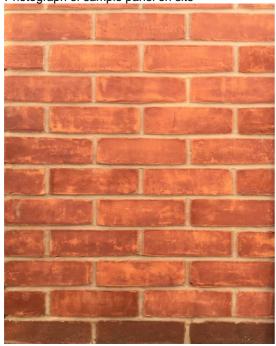

### **Submitted for Information and Reference ONLY**

Photograph of sample panel on site

Manufacturers photo of Brick (unknown mortar)

1.2. (A2) Christchurch Passage Garden wall

Brick: Imperial Handmade by Michelmersh