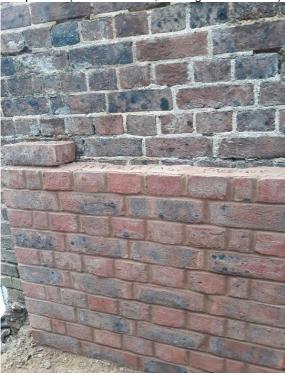

Bond: English

CPI Euromix Colour M3WLY203, approximate match for lime mortar; see inset photo below: Mortar:

Pointing: Shallow Bucket handle

Status: Awaiting Approval

Photograph of sample panel on site (proposed bricks at bottom, different mortar) and approximate colour of mortar.

Colour of mortar (overlaid photo of actual mortar)

Manufacturers photo of Brick (unknown mortar)