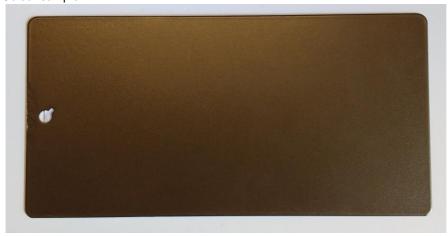

## 4.0 (G) WINDOWS & DOORS

4.1. (G1) Windows in Brickwork:

Manufacturer: Schueco.

Product: Windows: AWS 75 SI BS, French Doors: AWS 75 SI

Colour finish: AkzoNobel Interpon: Steel Bronze 2 Code Y2217F

Colour sample: