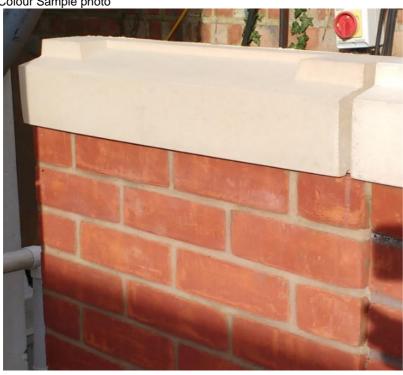

#### (C, D, E) CAST STONE FEATURES (TBC) 3.0

Including Window surrounds & cills, profiles, balcony edges and copings.

Material: Pennine Wet Cast Stone.

Colour: Old Bath

Size: Varies with location

Status: Sample on site awaiting approval

Colour Sample photo