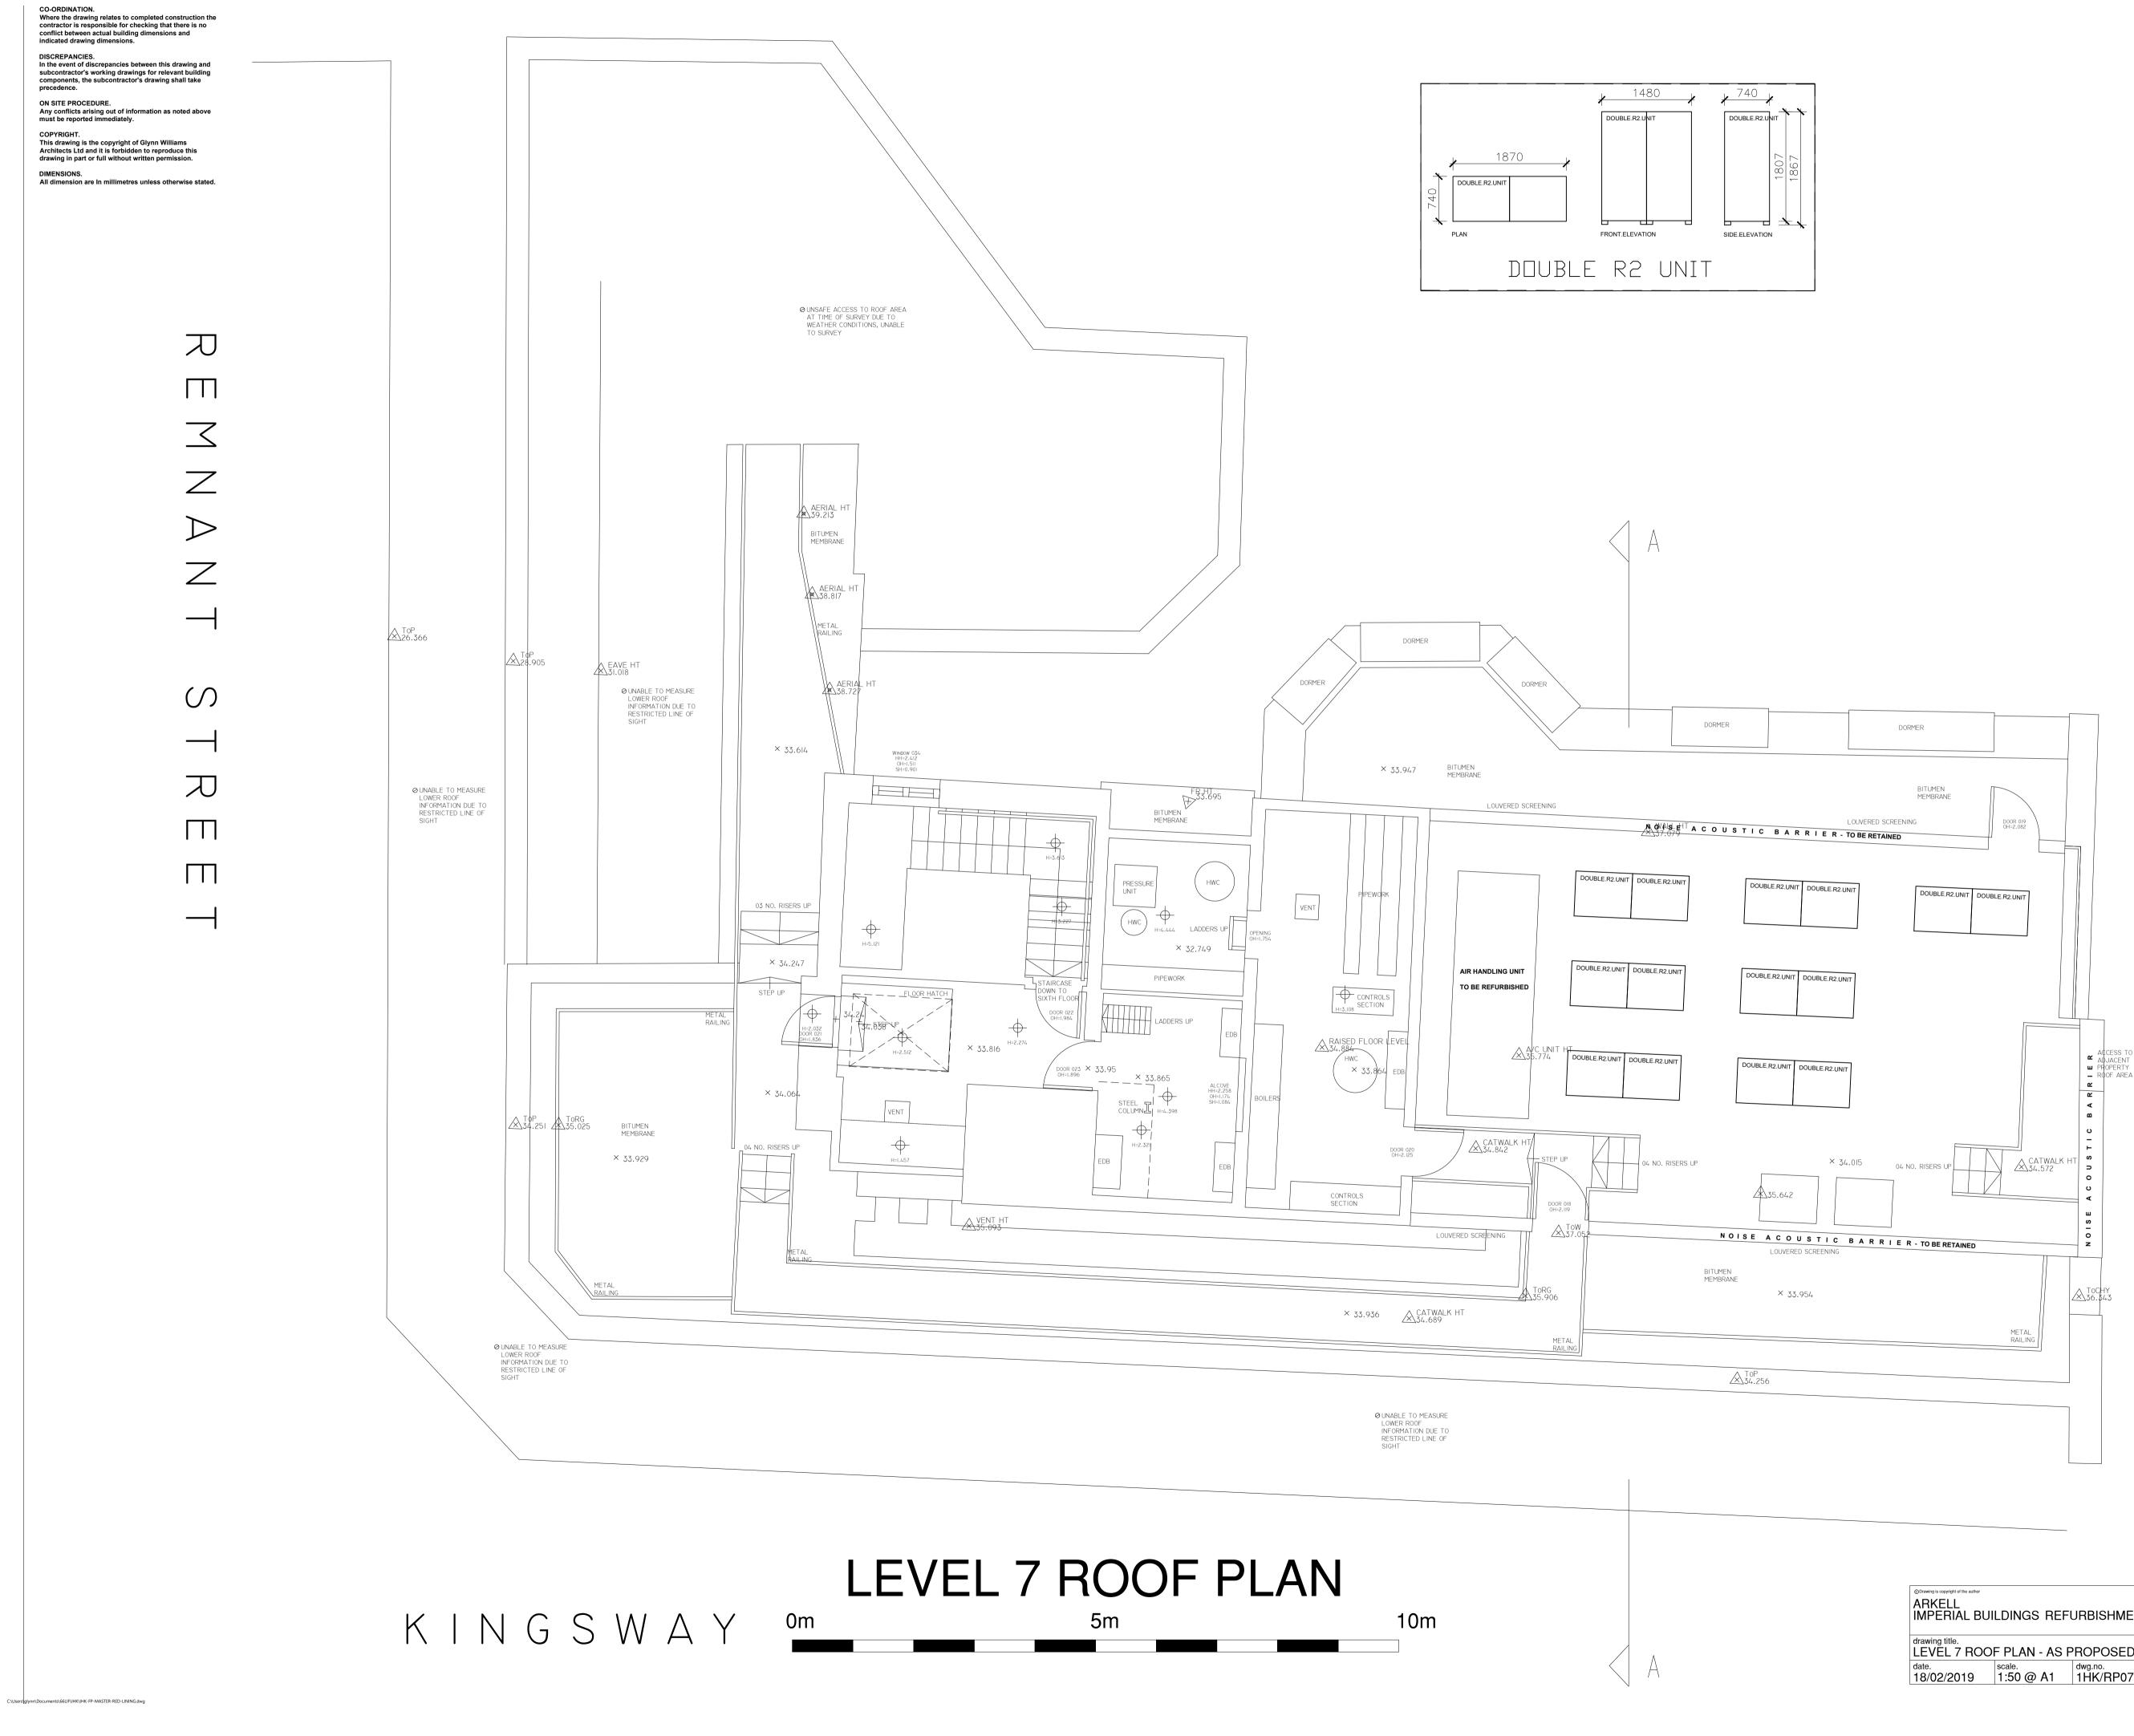

|                                                                                            |                                |                                  | W2-00Window Reference - by floor2/00Room Reference - by floorD2-00Door Reference - by floor |                                                         |                                             |
|--------------------------------------------------------------------------------------------|--------------------------------|----------------------------------|---------------------------------------------------------------------------------------------|---------------------------------------------------------|---------------------------------------------|
| ©Drawing is copyright of the author<br>ARKELL<br>IMPERIAL BUILDINGS REFURBISHMENT PROJECT. |                                |                                  |                                                                                             | Glynn Williams Dip.Arch(Hons) RIBA Chartered Architects |                                             |
| drawing title.<br>LEVEL 7 ROOF PLAN - AS PROPOSED                                          |                                |                                  |                                                                                             | RIBA 👾                                                  | Danbury,<br>Essex,                          |
| <sup>date.</sup><br>18/02/2019                                                             | <sup>scale.</sup><br>1:50 @ A1 | <sup>dwg.no.</sup><br>1HK/RP07PR | rev.<br>A                                                                                   | Chartered Practice                                      | CM3 4EG<br>01245 - 222692<br>07973 - 835067 |