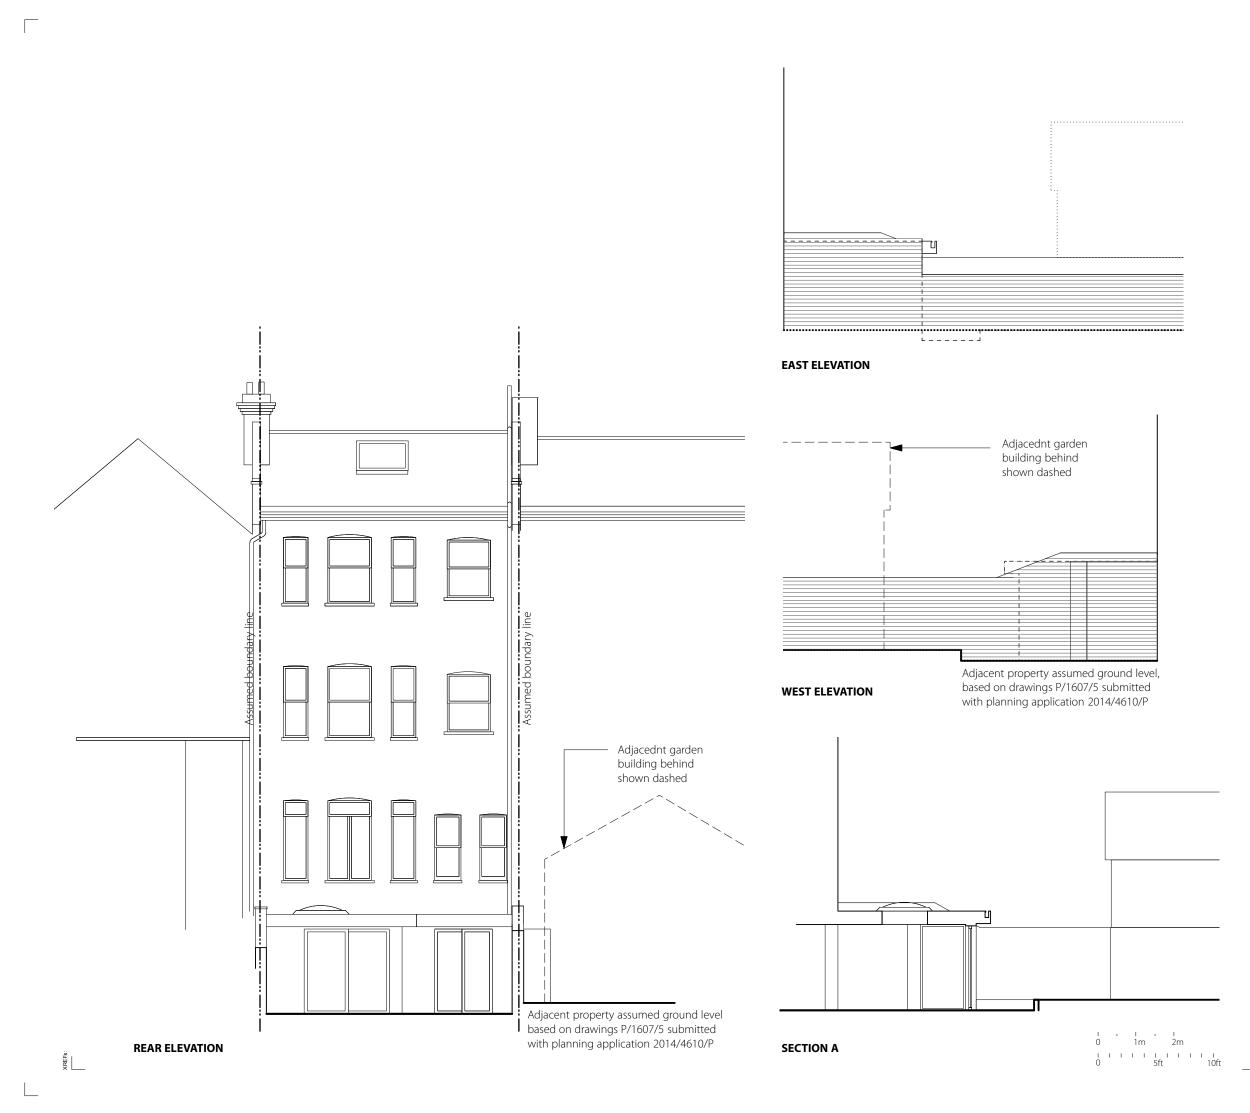

A 28/02/2019 Boundary wall and note revised DC DC

By Authorised



Unit 1, 1 Ghent Way London E8 2PE Tel: +44 (0)20 7254 7470 Email: mail@studiocma.co.uk

**Client** Mr Iain Wilson

## Project

Revisions

124A Greencroft gardens NW6 3PJ

## Title EXISTING Elevations and Section A

## Scale

Date

1:100 @ A3

| Drawn | Checked | Authorised |
|-------|---------|------------|
| -     | -       |            |

Issuing Discipline

18/07/18 ARCHITECTURE

Issue status

## PLANNING

Drawing number
116 / PD / 03

Rev A

Important note

Where dimensions are not given, drawings must not be scaled and the matter referred to the architect.

In the event of any detail or dimensional conflict between the architectural drawings, the matter must be referred to the architect for clarification.