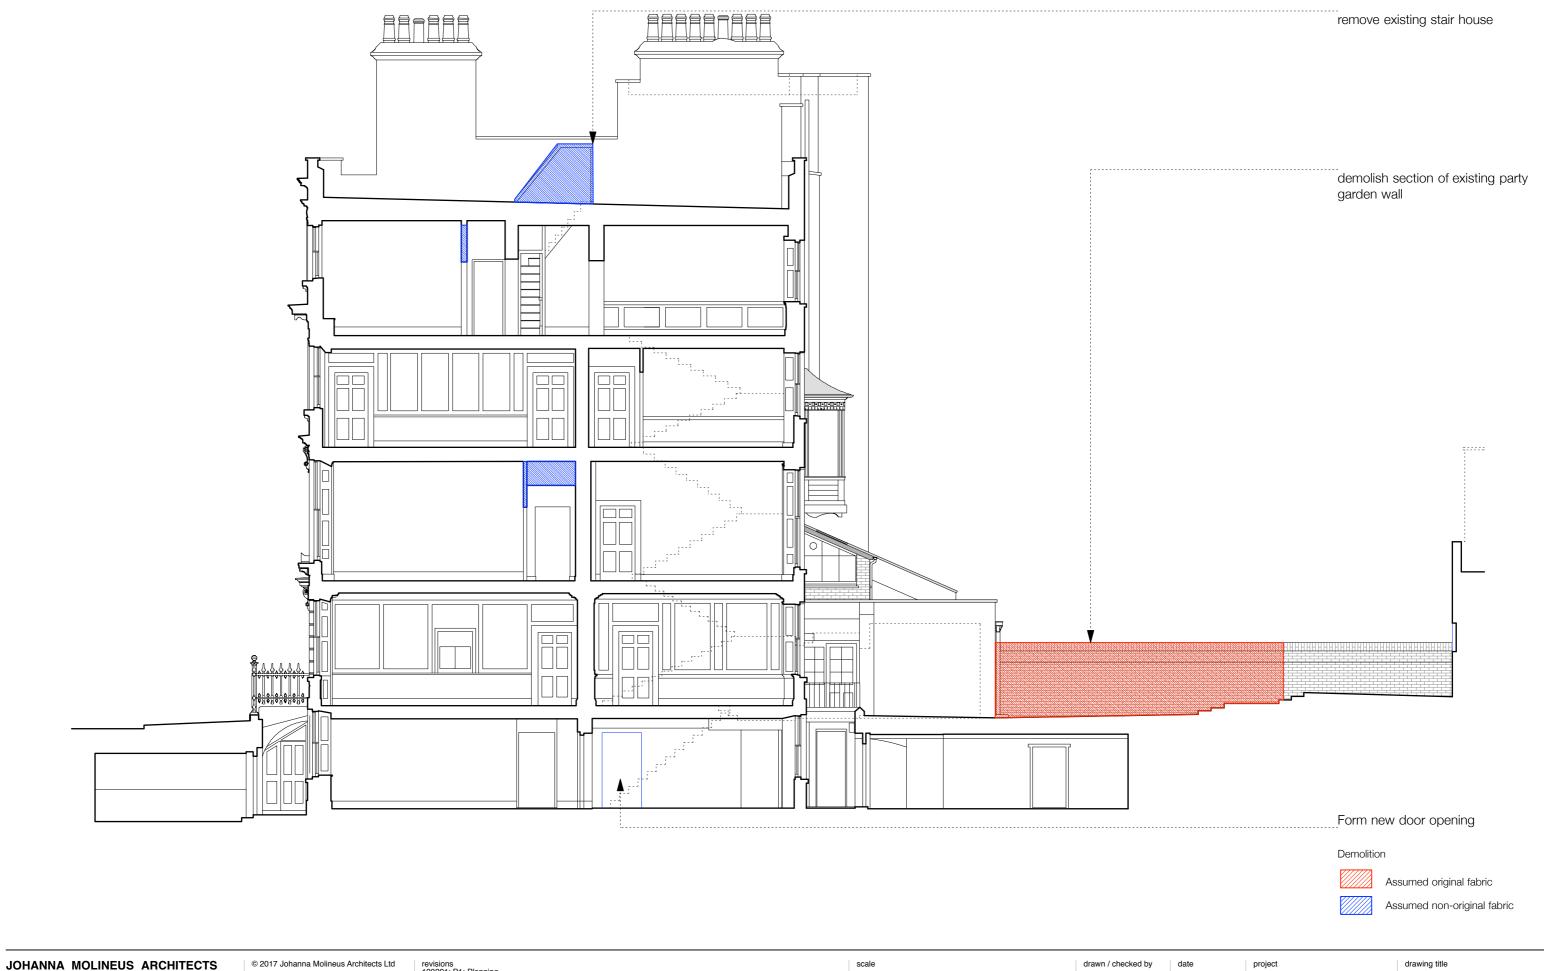

revisions 190201: P1: Planning 190227: P2: Planning revision

1:100@A3 Millimeters (mm) EG / PB

issue

Planning

Aug 2018 revision

P2

3 Bloomsbury Place London, WC1A 2QA

Existing Section AA drawing no. 276.03 -160 The Bedford Estates