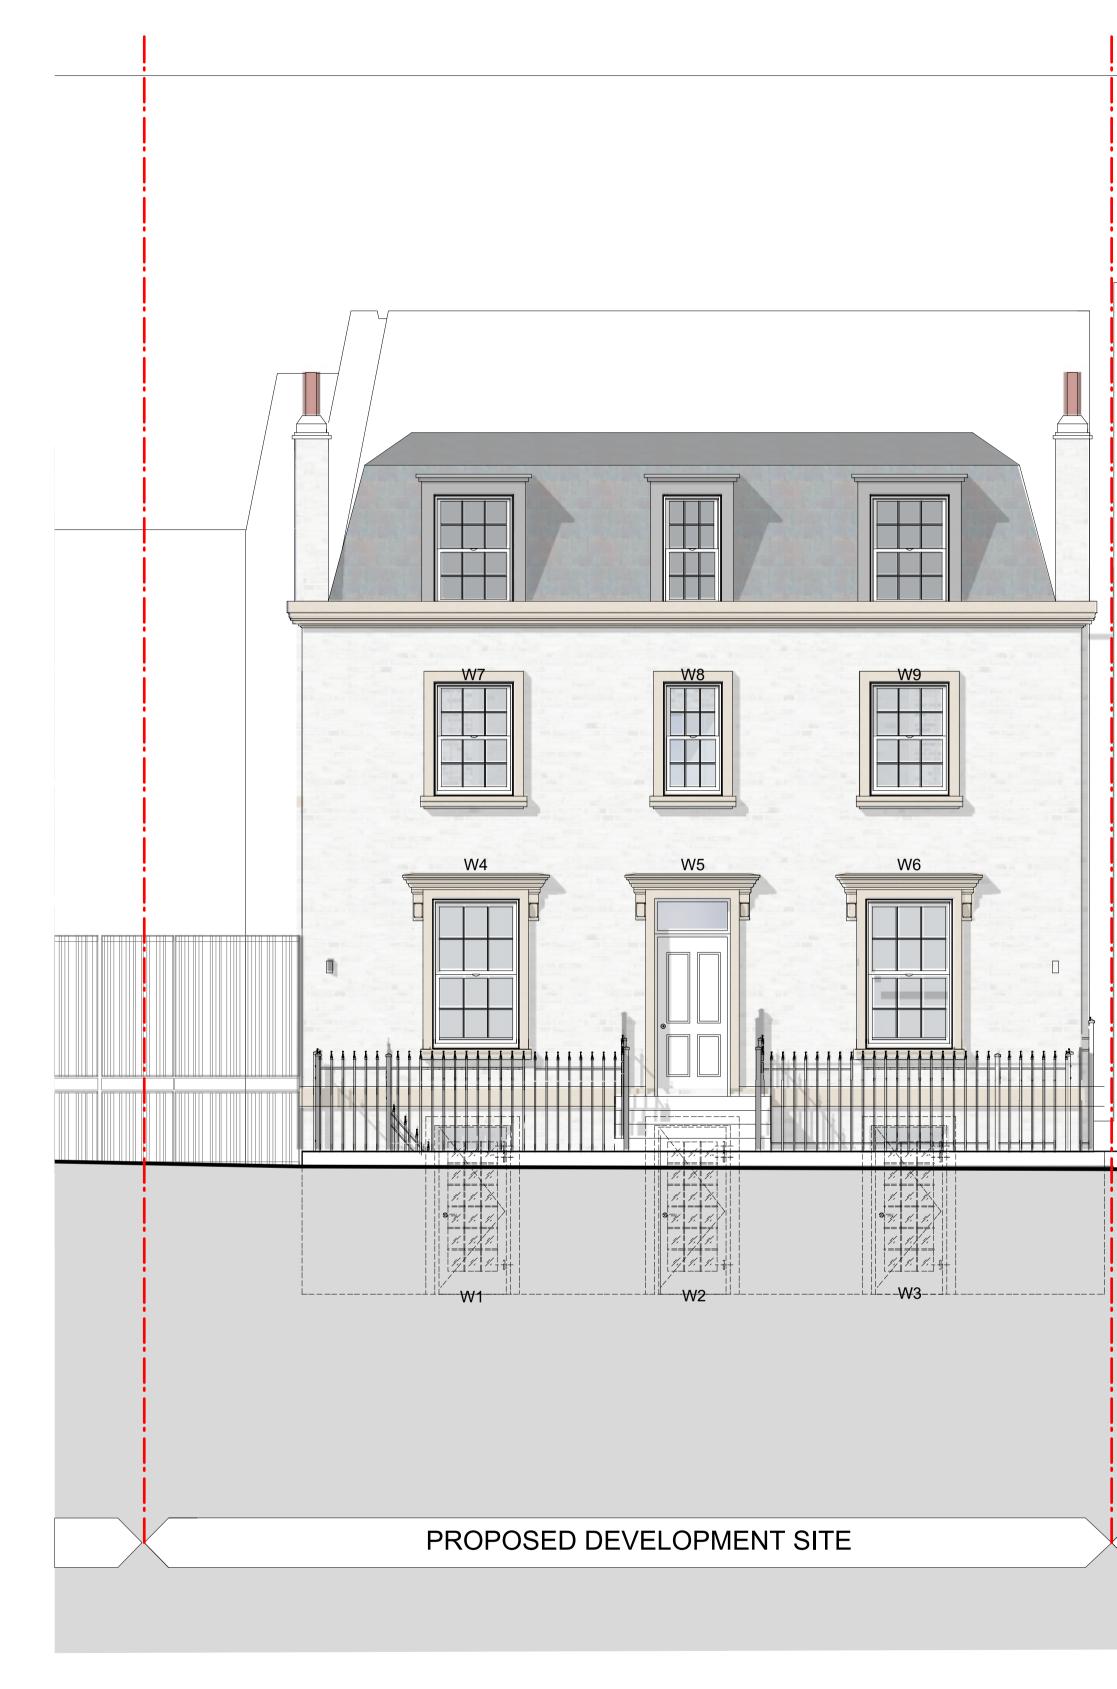

## **Front Elevation**

# 1:50@A1

BASEMENT WINDOWS (W1 and W3) Existing Cill to be removed, as they have significant cracks, with a new stone cill formed with upstand to receive window. Profile to be added to the frame on three sides oversailing the existing base to the reveal.

#### BASEMENT DOOR (W2)

Existing concrete plinth to be clad over with a new stone cill.

Profile to be added to the frame on three sides oversailing the existing base to the reveal.

GROUND FLOOR WINDOWS (W4 and W6) Existing Cill to be removed, and they have significant cracks, with a new stone cill formed with upstand to receive window.

Profile to be added to the frame on three sides oversailing the existing base to the reveal. The rolls and entablatures to be fixed through the wall beyond the frame.

### ENTRANCE DOOR (W5)

Existing concrete plinth to be clad over with a new stone cill.

Profile to be added to the frame on three sides oversailing the existing base to the reveal. The rolls and entablatures to be fixed through the wall beyond the frame.

#### FIRST FLOOR WINDOWS (W7 - W9)

Existing Cill to be removed, as they have significant cracks, with a new stone cill formed with upstand to receive window.

Profile to be added to the frame on three sides oversailing the existing base to the reveal.