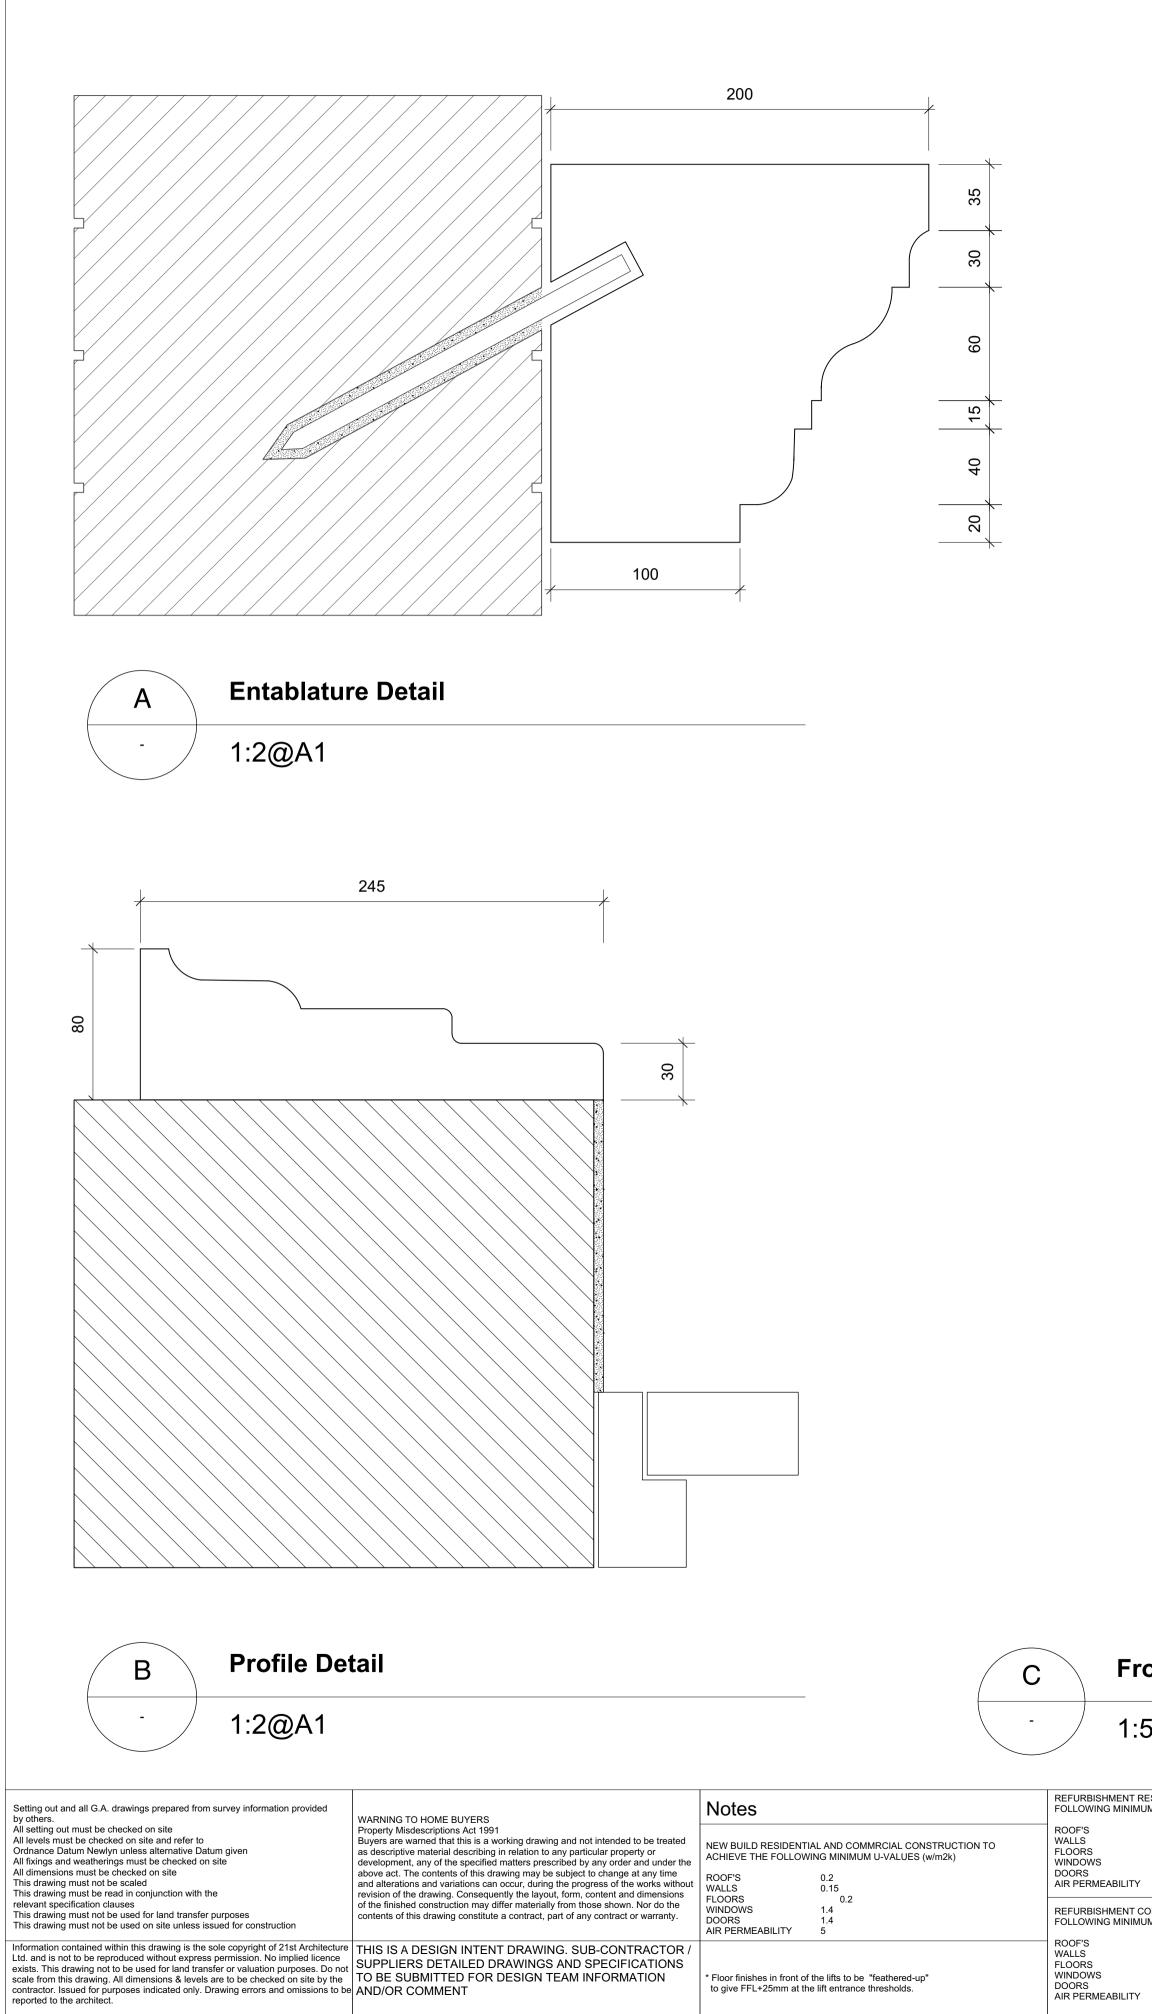

# 1:50@A1

BASEMENT WINDOWS (W1 and W3) Existing Cill to be removed, as they have significant cracks, with a new stone cill formed with upstand to receive window. Profile to be added to the frame on three sides oversailing the existing base to the reveal.

#### BASEMENT DOOR (W2)

Existing concrete plinth to be clad over with a new stone cill.

Profile to be added to the frame on three sides oversailing the existing base to the reveal.

GROUND FLOOR WINDOWS (W4 and W6) Existing Cill to be removed, and they have significant cracks, with a new stone cill formed with upstand to receive window.

Profile to be added to the frame on three sides oversailing the existing base to the reveal. The rolls and entablatures to be fixed through the wall beyond the frame.

### ENTRANCE DOOR (W5)

Existing concrete plinth to be clad over with a new stone cill.

Profile to be added to the frame on three sides oversailing the existing base to the reveal. The rolls and entablatures to be fixed through the wall beyond the frame.

#### FIRST FLOOR WINDOWS (W7 - W9)

Existing Cill to be removed, as they have significant cracks, with a new stone cill formed with upstand to receive window.

Profile to be added to the frame on three sides oversailing the existing base to the reveal.