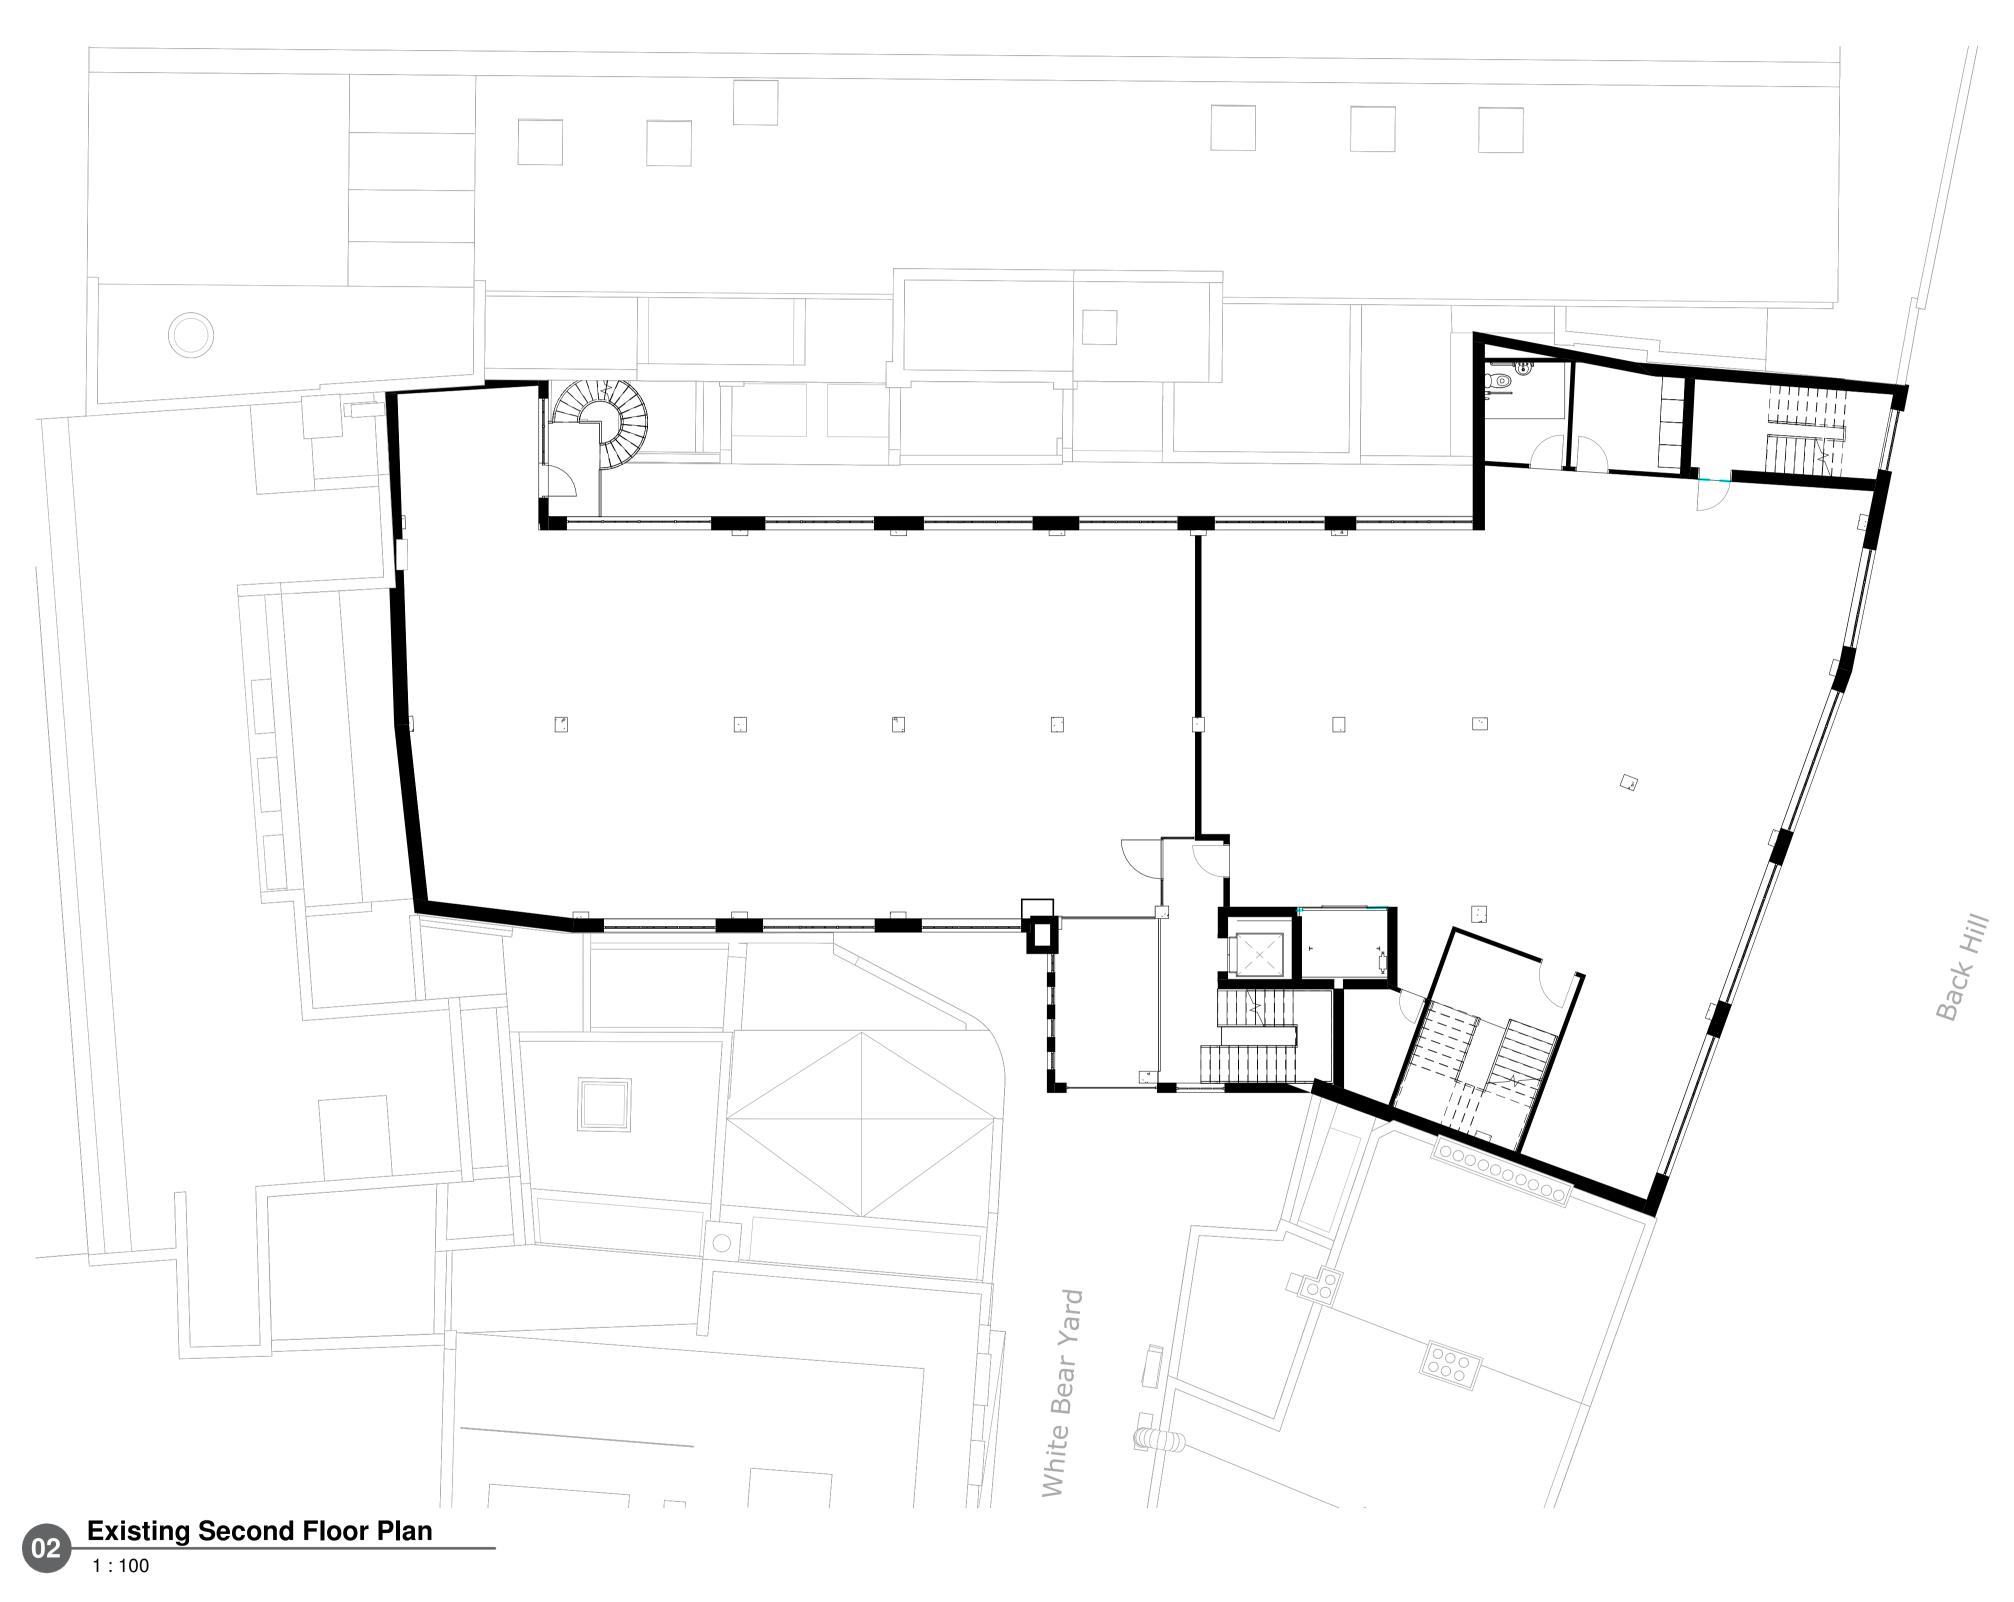

| 0m | 2m                                         | <br>4m |         | 6m       |           | 8m  |
|----|--------------------------------------------|--------|---------|----------|-----------|-----|
|    |                                            | Drav   | ving So | cale 1:1 | 00@       | A1  |
|    | is subject to copyr<br>not scale this drav |        |         |          | hole with | out |