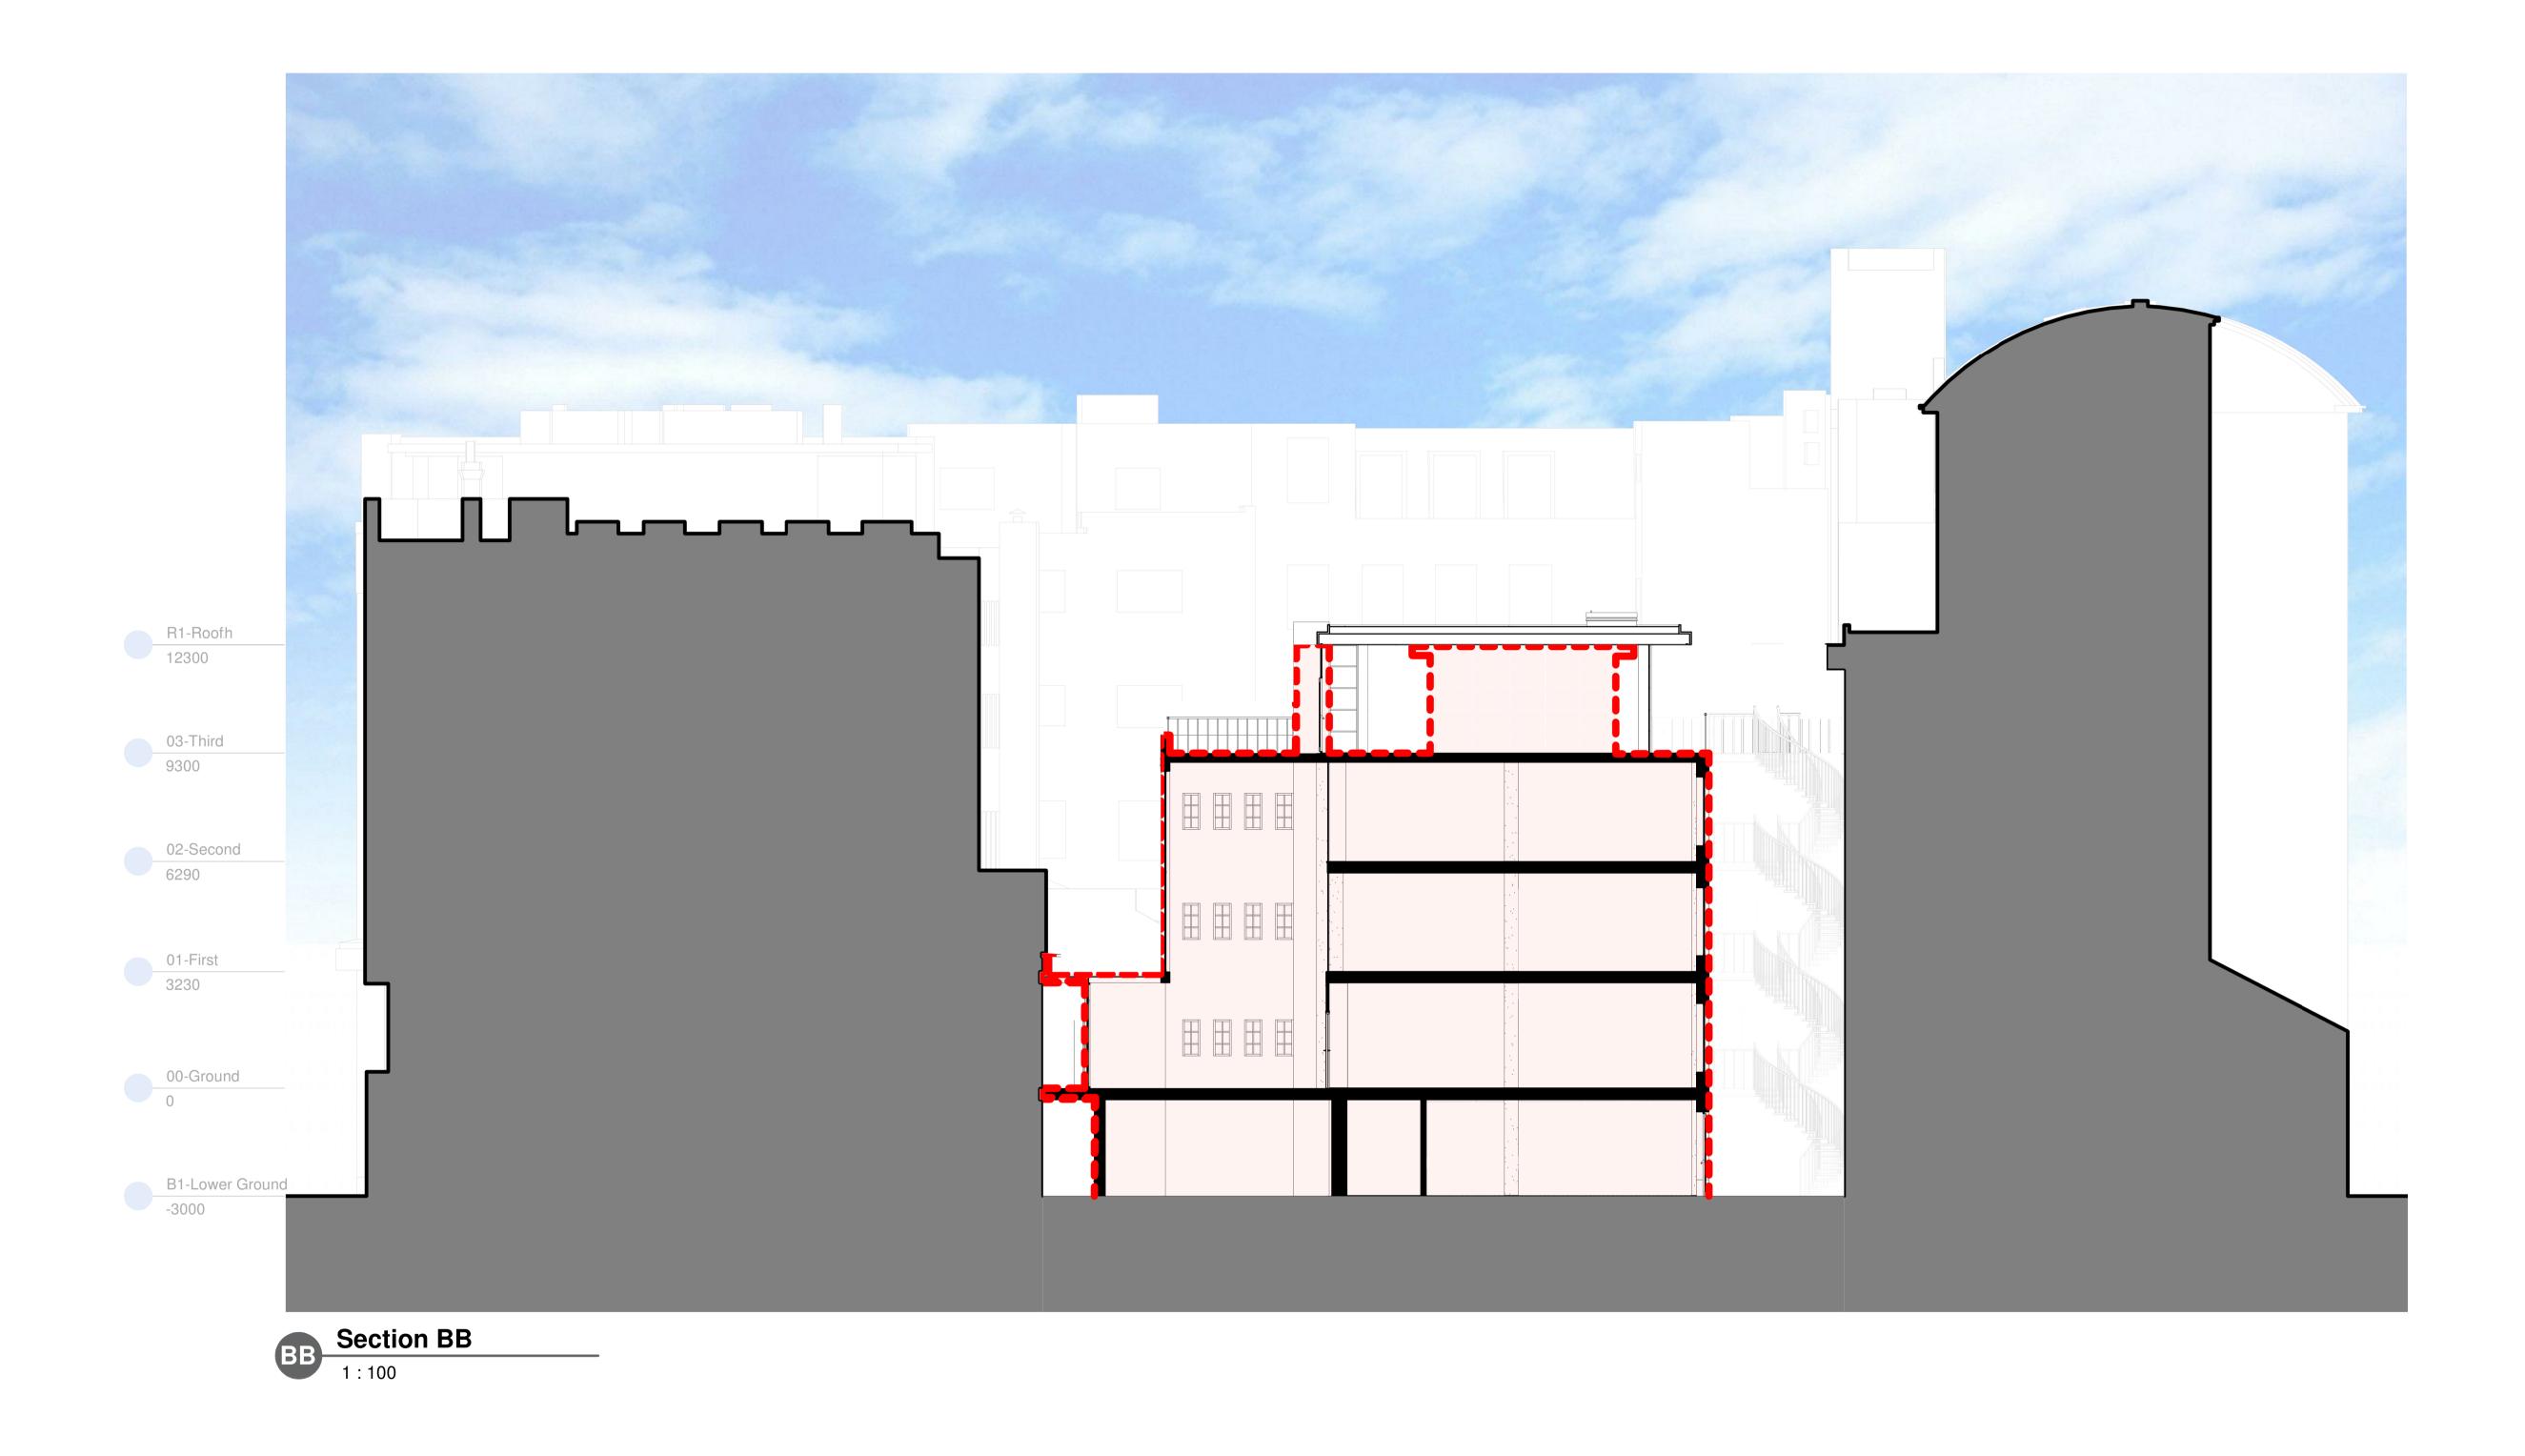

Outline of existing building

|          | ESIGN CHANG | ES MADE                              |             |              |       | 22.02.2019              |
|----------|-------------|--------------------------------------|-------------|--------------|-------|-------------------------|
|          | escription  |                                      |             |              |       | Date                    |
| Client   |             |                                      |             |              |       |                         |
| Sei      | nator (     | Group                                |             |              |       |                         |
| Designet |             |                                      |             |              |       |                         |
| Project  |             |                                      |             |              |       |                         |
|          |             | ar Yard                              |             |              |       |                         |
| Cle      | erkenw      | ell                                  |             |              |       |                         |
| Drewin   | a Title     |                                      |             |              |       |                         |
| Drawing  | 0           | l Santiar                            |             |              |       |                         |
| FIC      | posec       | Section                              |             |              |       |                         |
|          |             |                                      |             |              |       |                         |
| D        | CV          |                                      | ND          | Data         | 22.02 | 2010                    |
| Drawn by | y CV        | Checked by                           |             | Date         |       | .2019                   |
| C+A Job  | no. 9031    | Status <b>S4 - Pl</b>                | ANNING      | Scale (      | @ A1  | 1:100                   |
| Drawin   | 0           |                                      |             |              |       | Rev.                    |
| WE       | BY-CA       | A-V1-Z                               | Z-DR-       | A-2          | 2021  | <b>P1</b>               |
|          |             |                                      |             |              |       |                         |
|          |             |                                      |             |              |       | $\bigcirc$              |
|          |             | · •                                  |             |              |       |                         |
| C        | ass         | ldv.                                 | t .         |              |       |                         |
|          | 011010      | sidy                                 | lsh.        | tC           | n     |                         |
|          |             |                                      | w.cassidyas |              |       |                         |
| Arch     | nitecture   | + Building S                         | surveying   | + <b>T</b> c | wn Pl | anning                  |
|          |             |                                      |             |              | _     |                         |
|          |             | ancashire, PR1 3<br>nal Street, Ches |             |              |       | 72 258 350<br>44 402 90 |