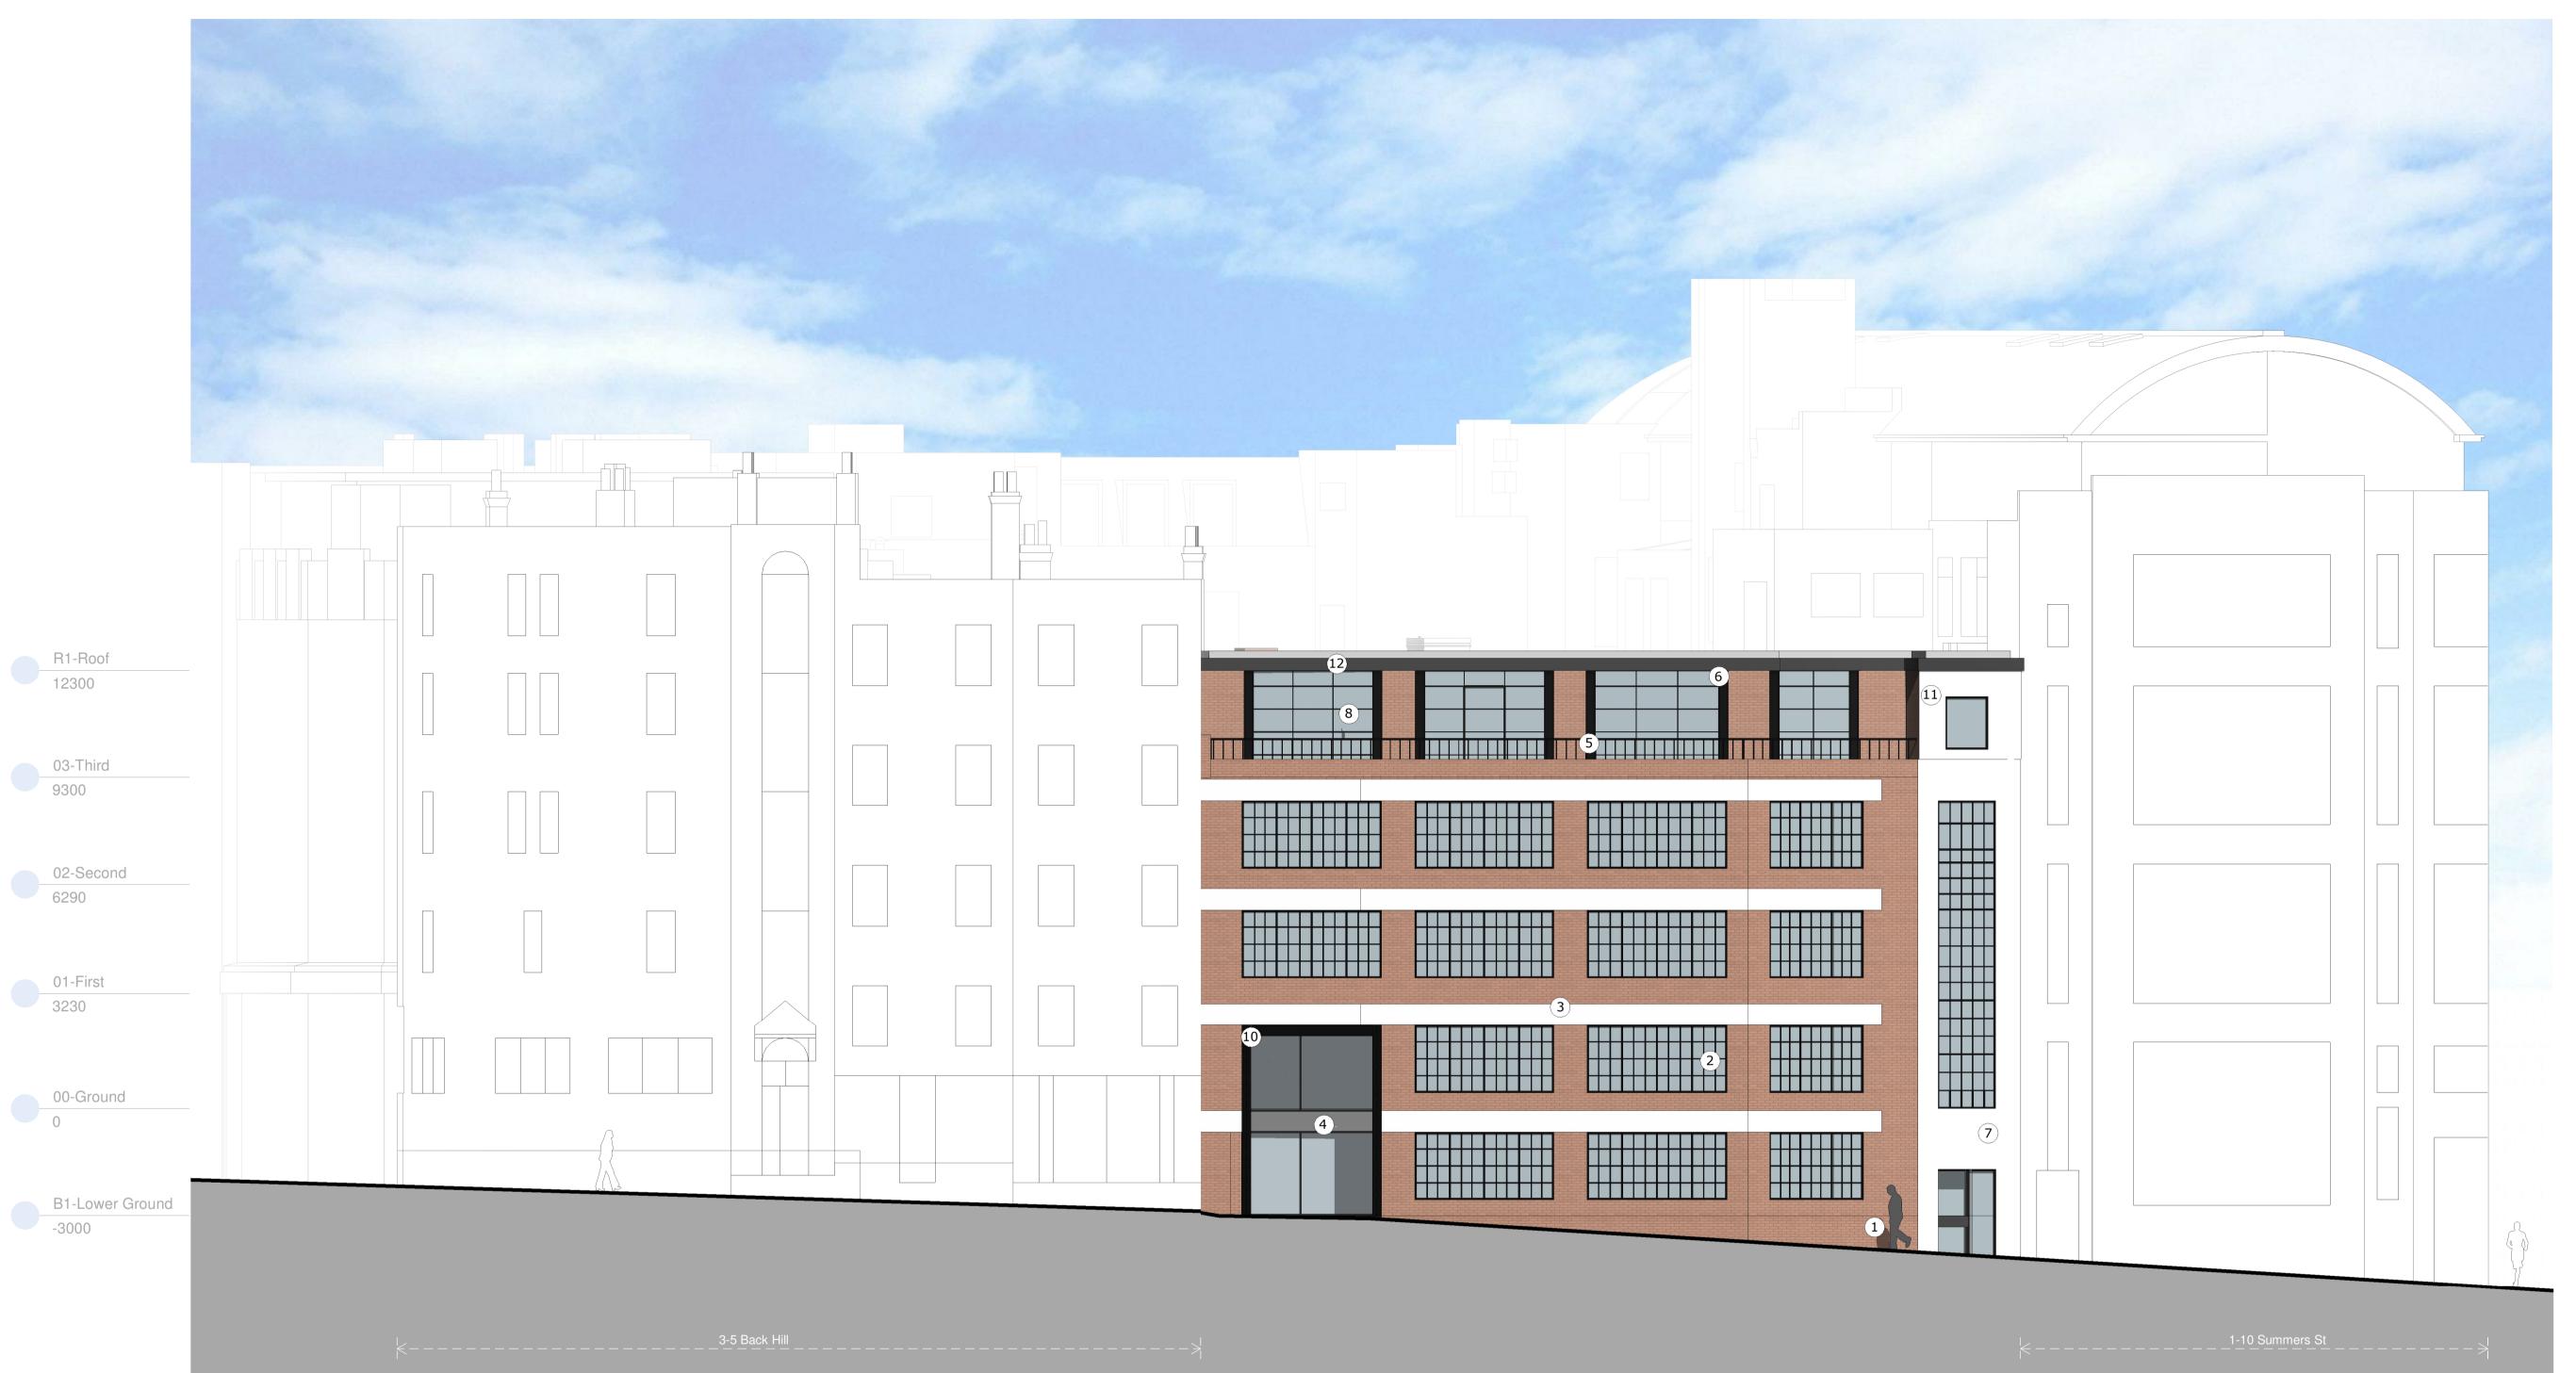

## Materials

- 1 Existing red brick facade
- 2 Crittle style windows to be refurbished and repainted or replaced as required.
- 3 Existing white rendered banding to be repainted
- 4 Opening made larger to give more impressive entrance. White banding to be removed and replicated in new set back entrance.
- (5) New painted galvanised railing.
- 6 New painted steel framework to surround glazing.
- Render to fire escape to be repainted and repaired where needed.
- 8 New powder coated minimal framed glazing system.
- 9 New Fire escape stairs to meet current regulations.
- (10) New painted black steel framework to surround entrance.
- New rendered finish to third floor fire escape extension.
- 12 New roof.