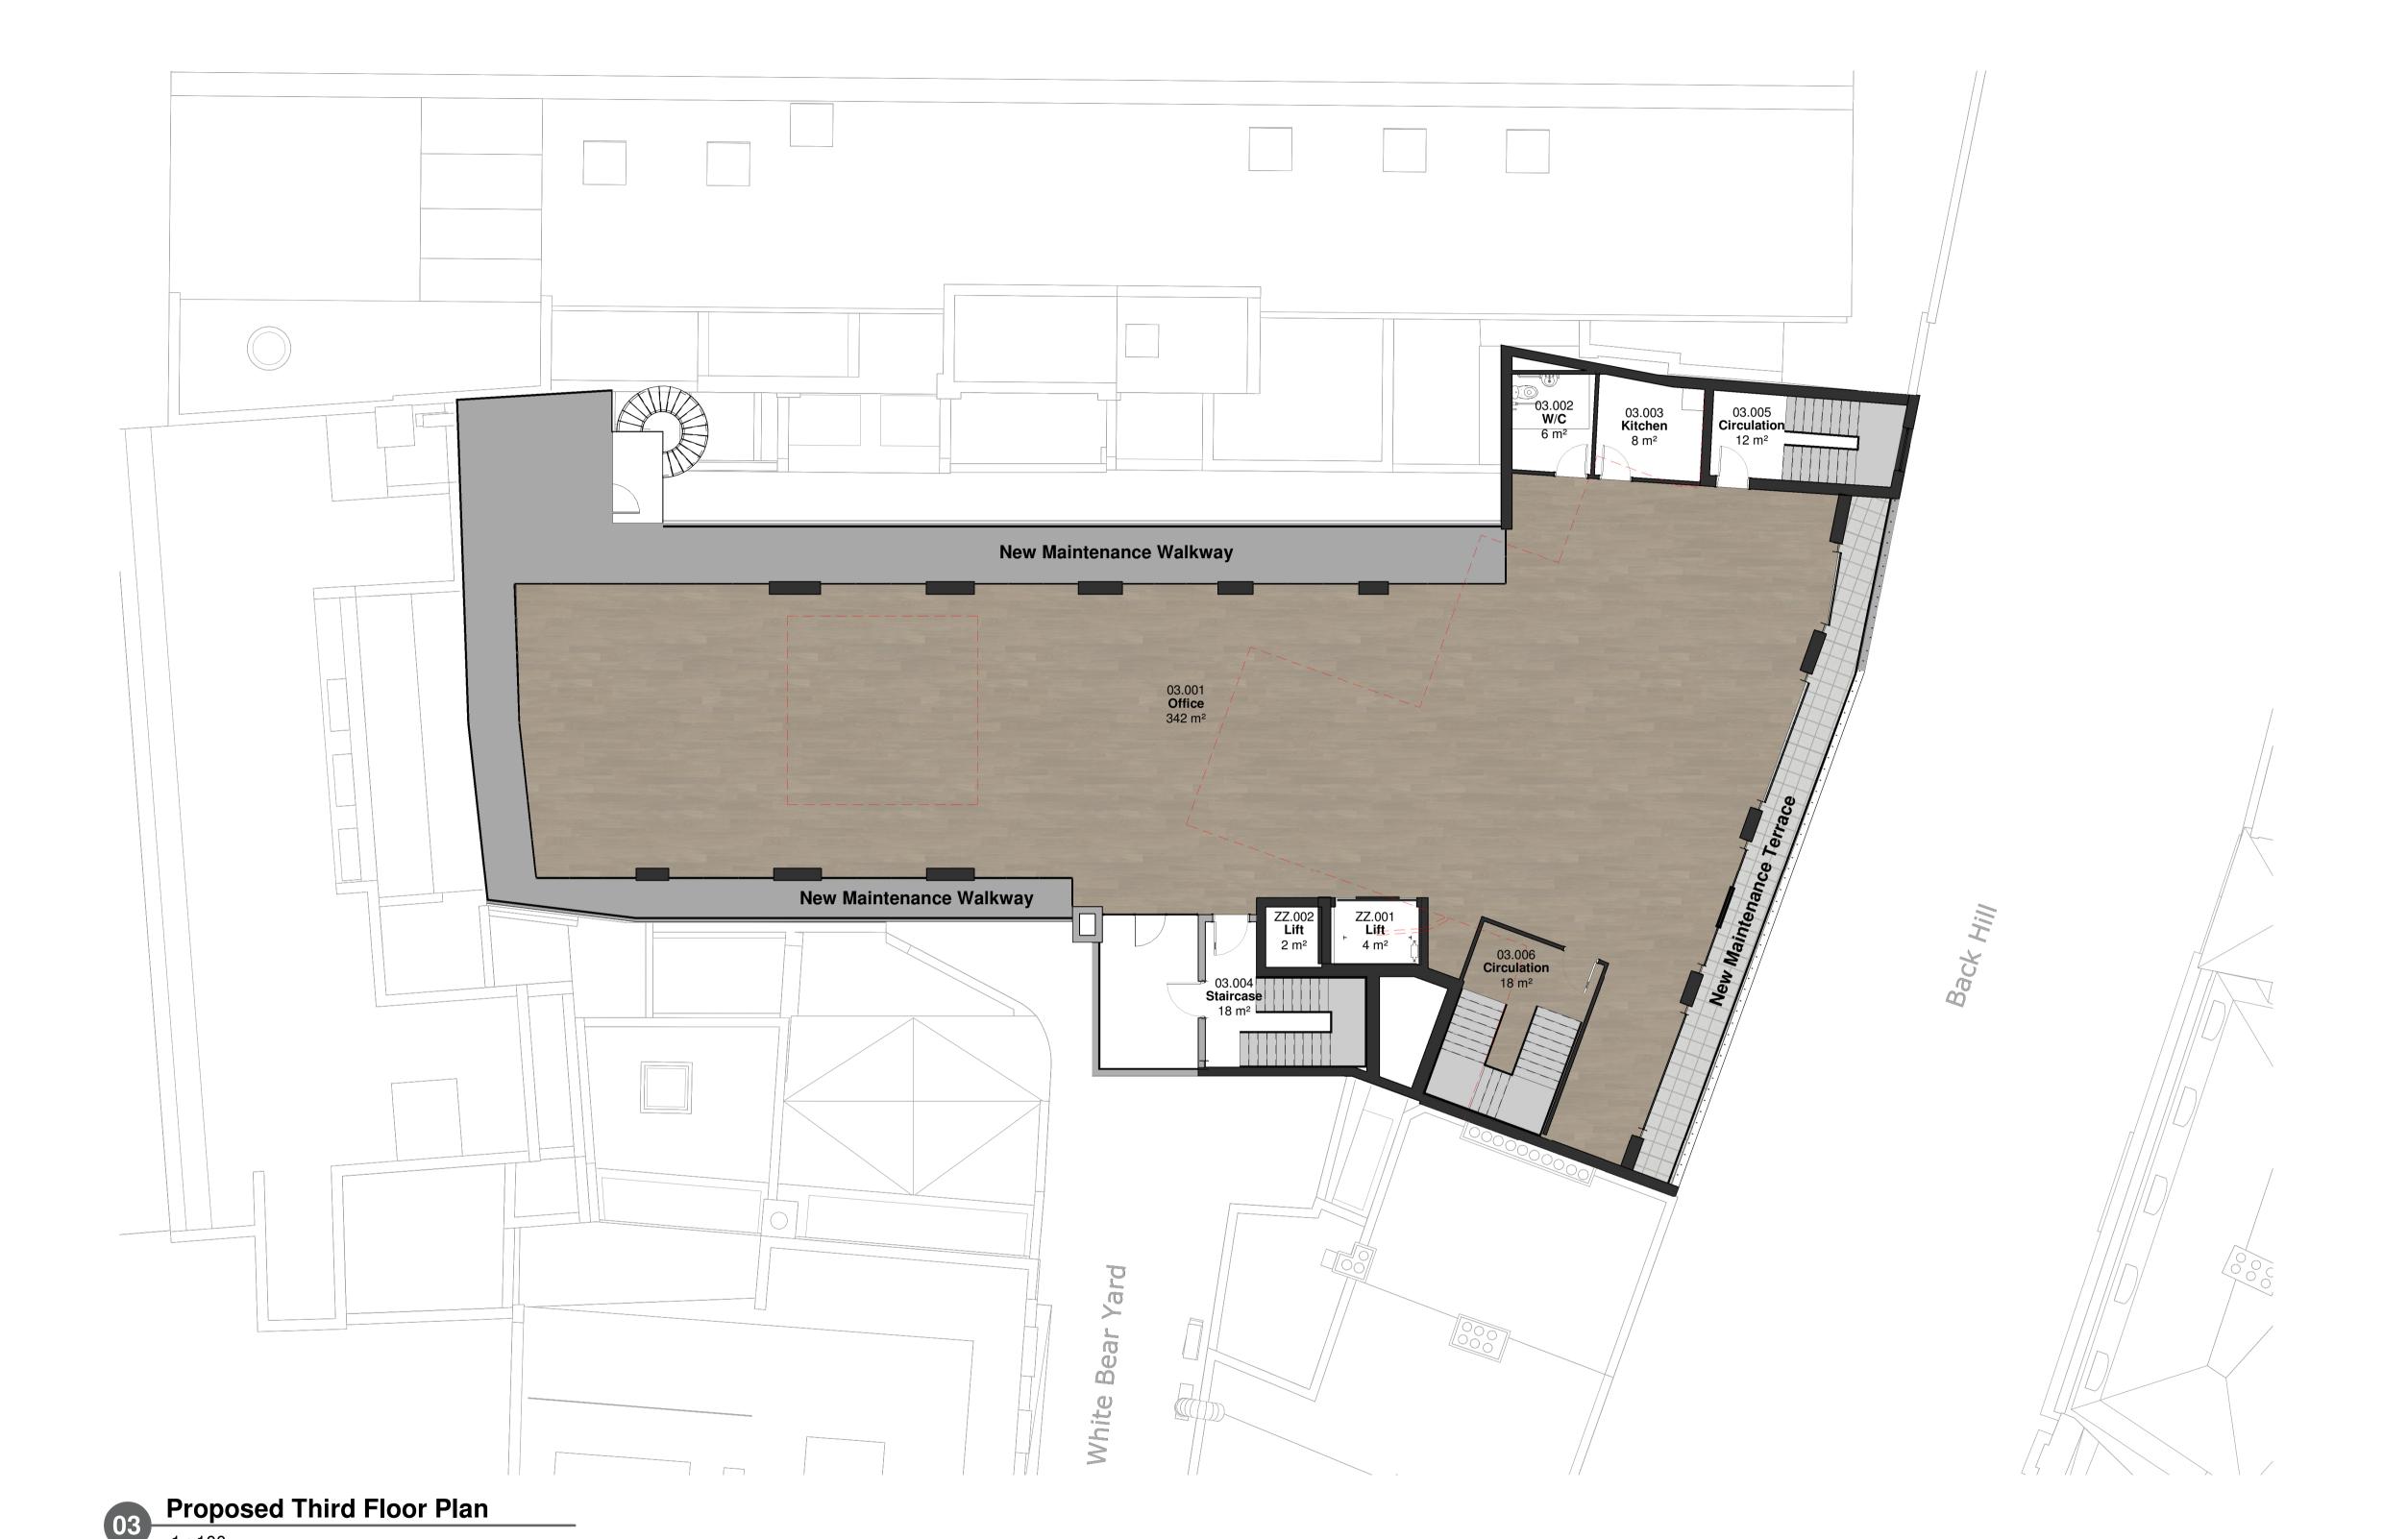

Drawing Title
Proposed Third Floor Plan

Drawn by MA Checked by ND Date 22.02.2019

C+A Job no. 9031 Status S4 - PLANNING Scale @ A1 1:100

Drawing no. Rev.

WBY-CAA-V1-03-DR-A-2013 P4

Architecture + Building Surveying + Town Planning