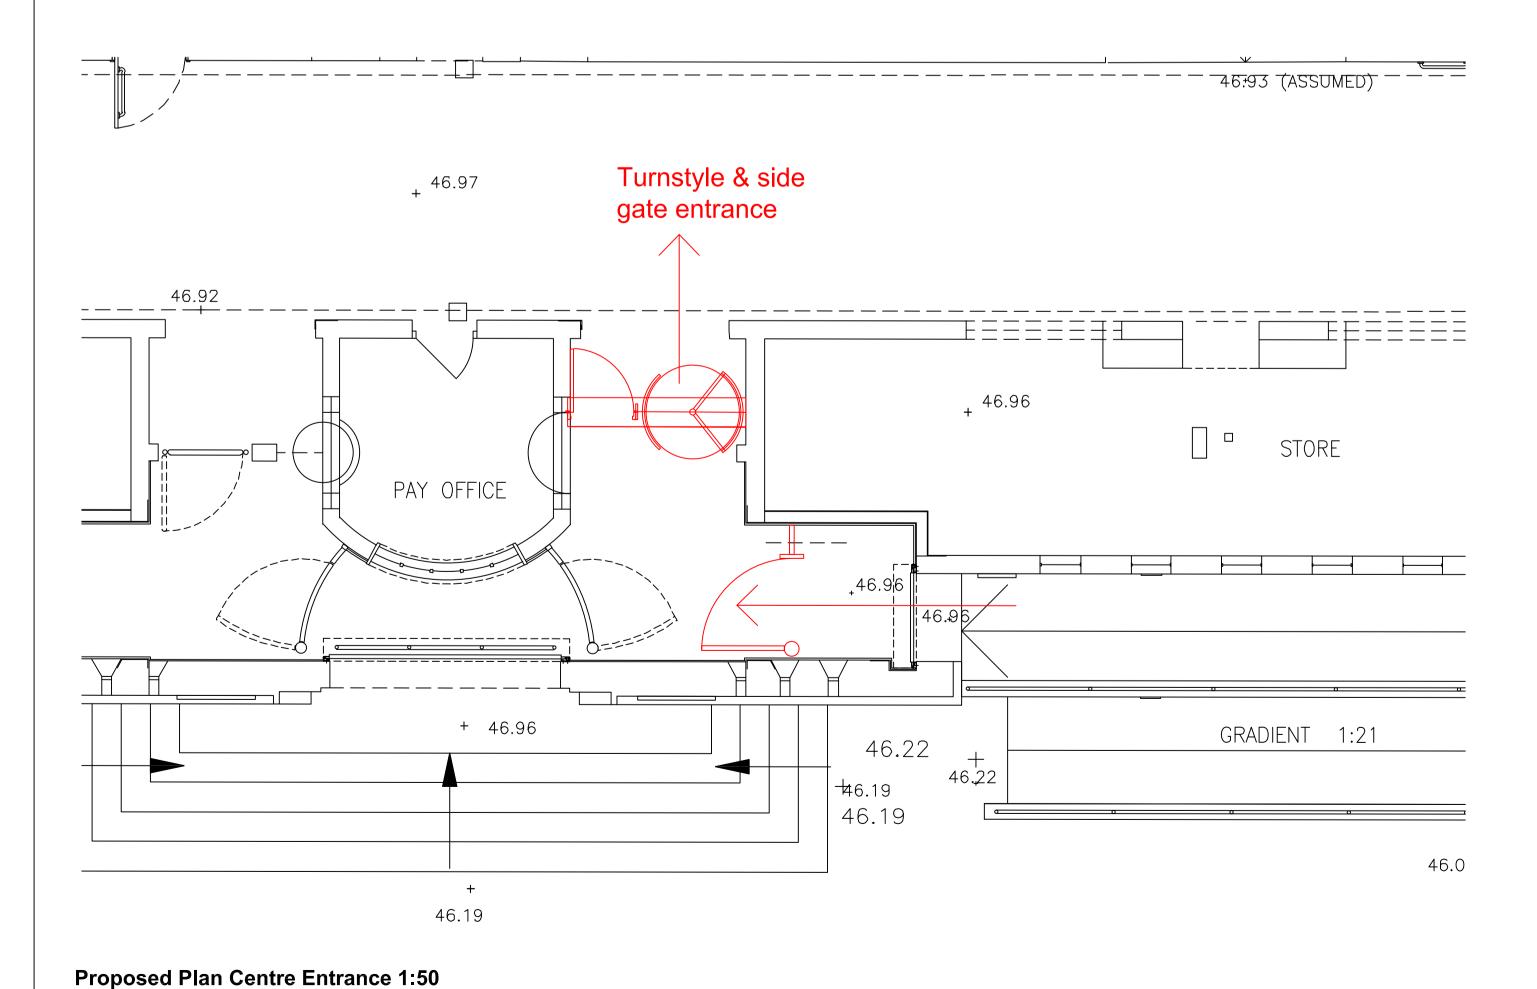

© COPYRIGHT

Proposed Plan LHS 1:50

**Exit**Full height turnstile & exit gate

Full height turnstile & exit gate drawings NTS

ALL DIMENSIONS TO BE CHECKED ON SITE AND ANY DISCREPANCIES AND ADJUSTMENTS TO BE NOTED