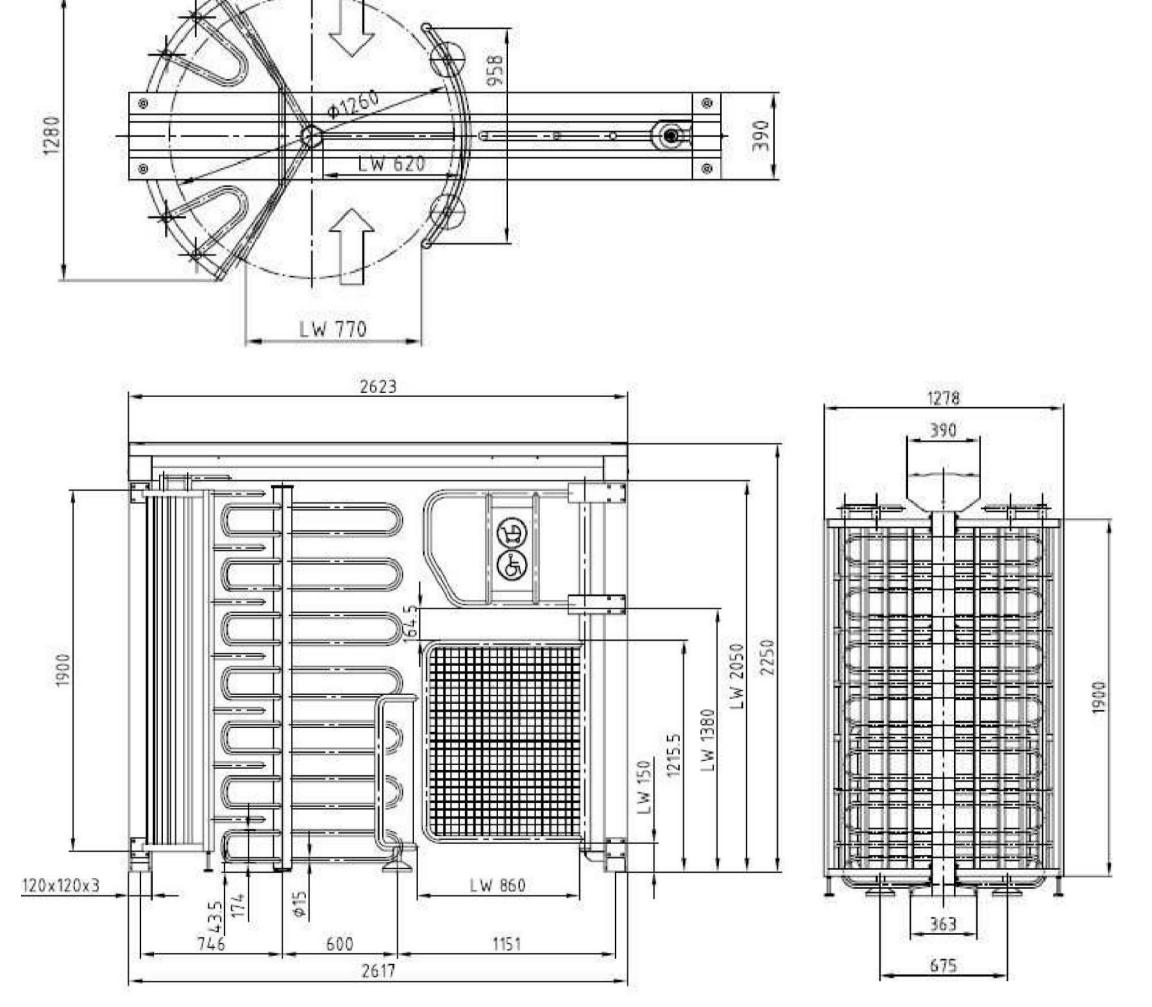

© COPYRIGHT

Proposed Plan LHS 1:50

**Exit**Full height turnstile & exit gate

Full height turnstile & exit gate drawings NTS

ALL DIMENSIONS TO BE CHECKED ON SITE AND ANY DISCREPANCIES AND ADJUSTMENTS TO BE NOTED