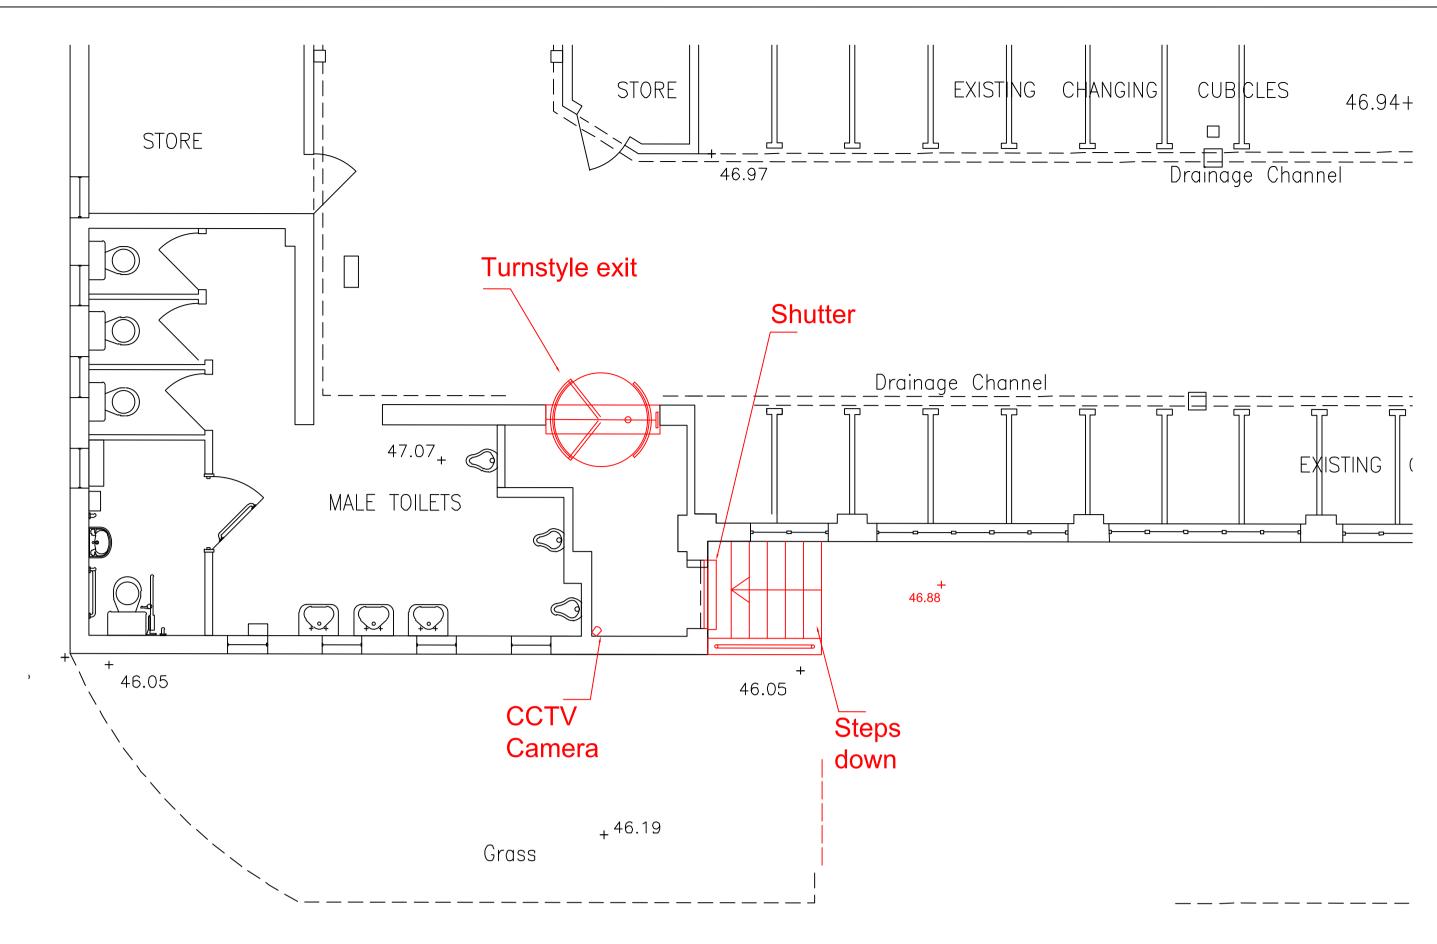

© COPYRIGHT

Proposed Plan LHS 1:50

**Exit**Full height turnstile & exit gate

Full height turnstile & exit gate drawings NTS

ALL DIMENSIONS TO BE CHECKED ON SITE AND ANY DISCREPANCIES AND ADJUSTMENTS TO BE NOTED