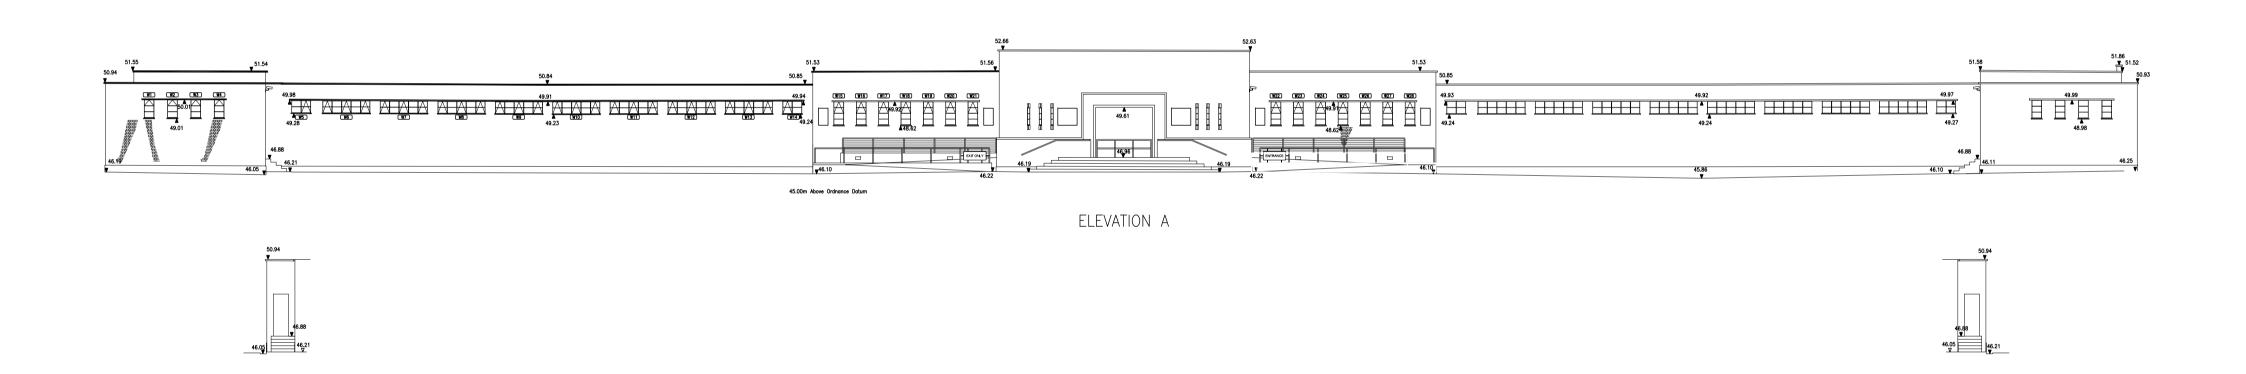

## Existing Plan 1:200

Existing Front And inset Elevations 1:200

Scale Bars

O 1 2 3 4 5 6 1:100

General Notes

This drawing is to be read in conjuction with all relevant design team specifications and drawings. All dimensions are to be checked on site prior to commencement of work any discrepancies reported to the Project Architect. All materials and components are to be handled, stored, protected, installed and finished strictly in accordance with the manufacturer's recommendations.

Notes

REV DATE DESCRIPTION INITIALS

Greater London Authority

Project title

Greater London Authority

Drawing title
Existing Plans & Elevations 1:200

Date
Dec 2018

Project number
WM - JT -01

Drawing scale
As Shown @ A1

Project number
WM - JT -01

Drawing number
101

Drawing status
For Planning

Highgate, London NW5 1LT