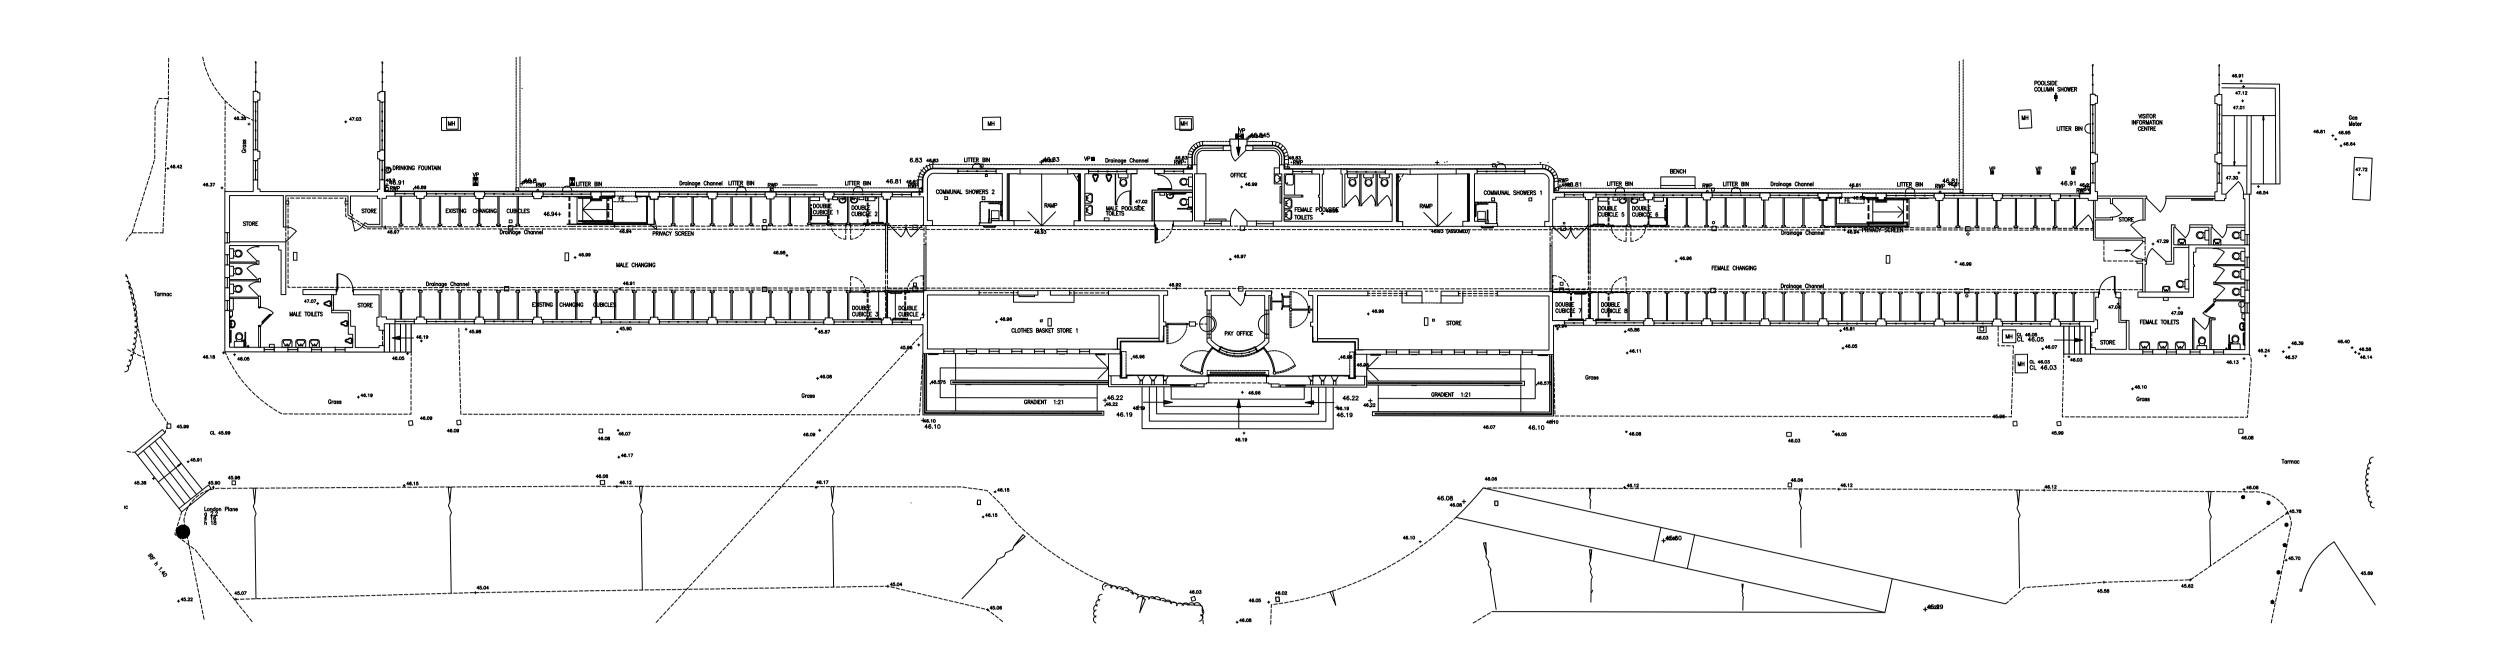

## Existing Plan 1:200

Existing Front And inset Elevations 1:200

Scale Bars

O 1 2 3 4 5 6 1:100

General Notes

This drawing is to be read in conjuction with all relevant design team specifications and drawings. All dimensions are to be checked on site prior to commencement of work any discrepancies reported to the Project Architect. All materials and components are to be handled, stored, protected, installed and finished strictly in accordance with the manufacturer's recommendations.

Notes

REV DATE DESCRIPTION INITIALS

Greater London Authority

Project title

Greater London Authority

Drawing title
Existing Plans & Elevations 1:200

Date
Dec 2018

Project number
WM - JT -01

Drawing scale
As Shown @ A1

Project number
WM - JT -01

Drawing number
101

Drawing status
For Planning

Highgate, London NW5 1LT