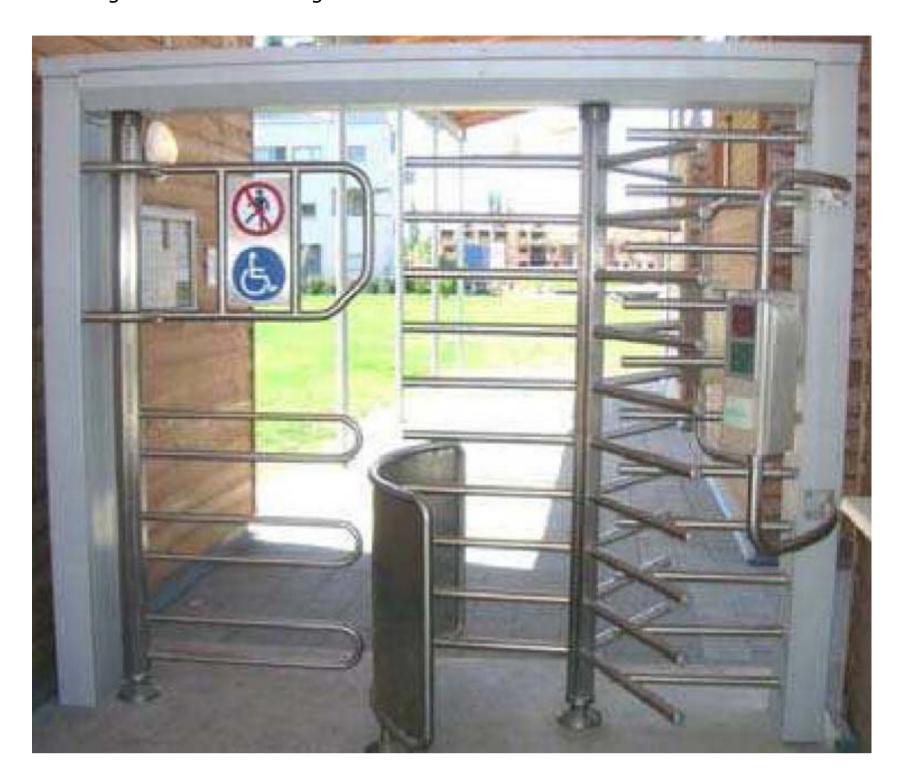

© COPYRIGHT

Proposed Plan LHS 1:50

**Exit**Full height turnstile & exit gate

Full height turnstile & exit gate drawings NTS

ALL DIMENSIONS TO BE CHECKED ON SITE AND ANY DISCREPANCIES AND ADJUSTMENTS TO BE NOTED