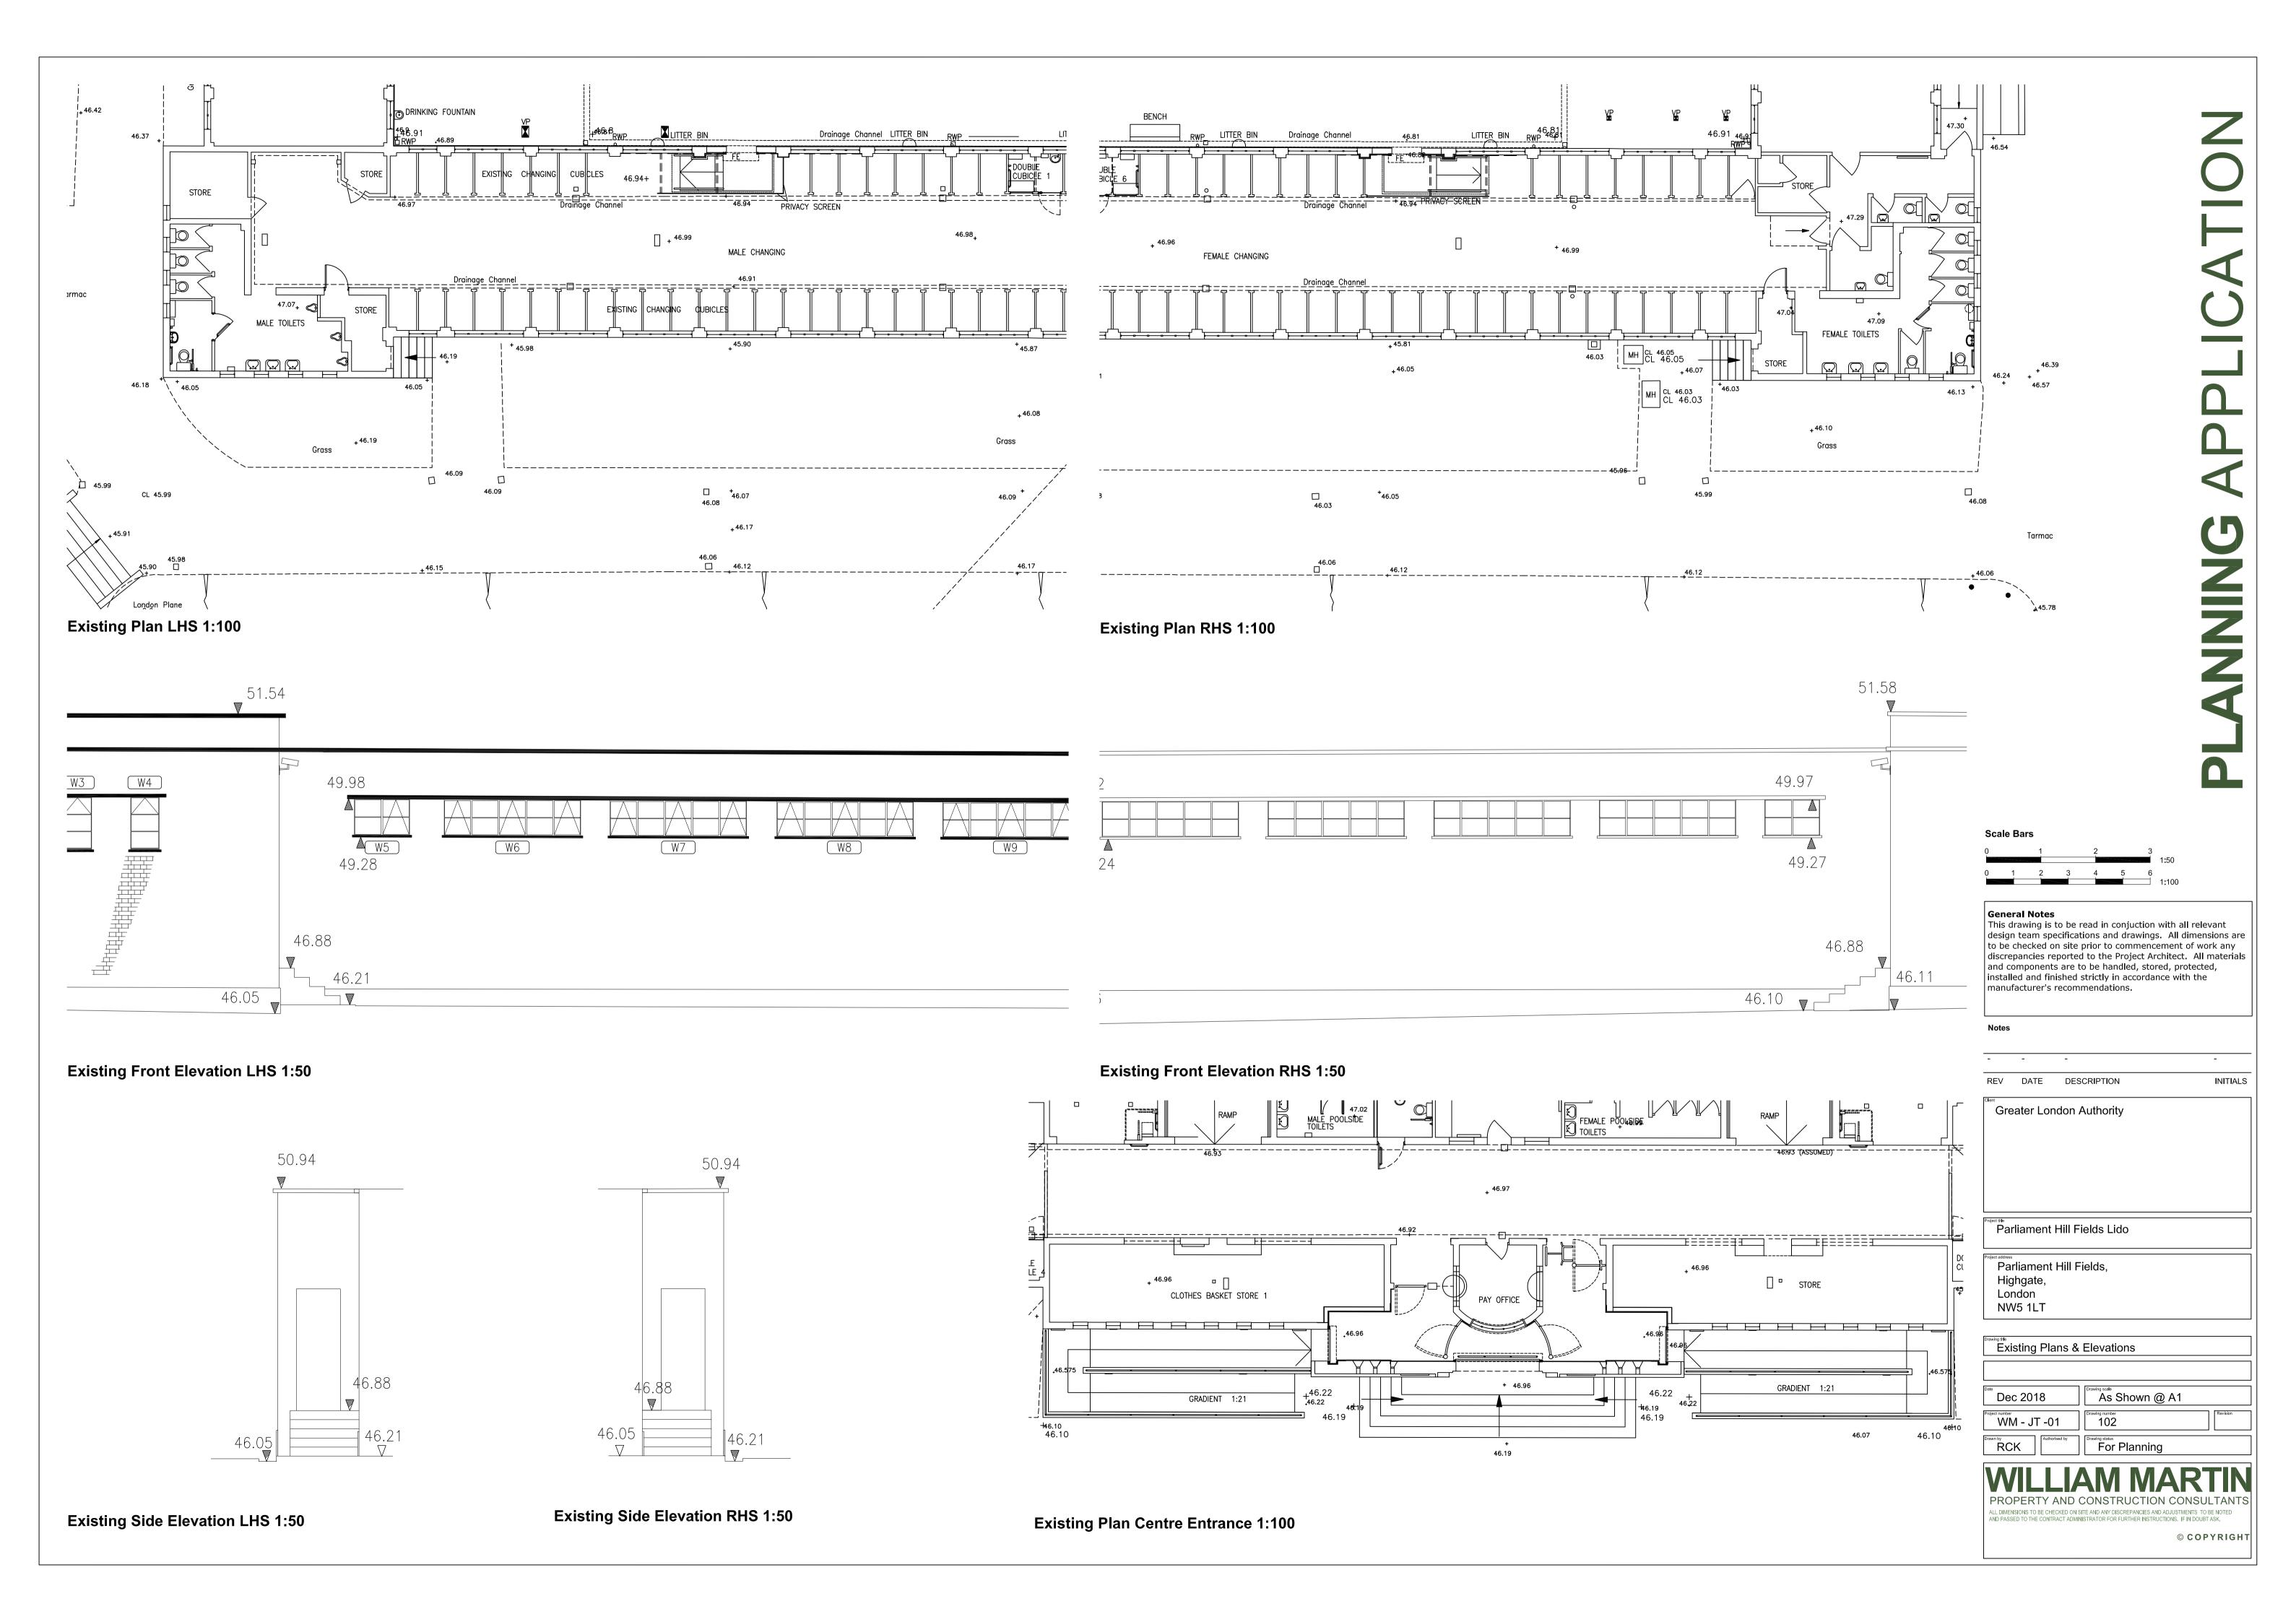

## Existing Plan 1:200

Existing Front And inset Elevations 1:200

Scale Bars

O 1 2 3 4 5 6 1:100

General Notes

This drawing is to be read in conjuction with all relevant design team specifications and drawings. All dimensions are to be checked on site prior to commencement of work any discrepancies reported to the Project Architect. All materials and components are to be handled, stored, protected, installed and finished strictly in accordance with the manufacturer's recommendations.

Notes

REV DATE DESCRIPTION INITIALS

Greater London Authority

Project title

Greater London Authority

Drawing title
Existing Plans & Elevations 1:200

Date
Dec 2018

Project number
WM - JT -01

Drawing scale
As Shown @ A1

Project number
WM - JT -01

Drawing number
101

Drawing status
For Planning

Highgate, London NW5 1LT

## PROPERTY AND CONSTRUCTION CONSULTANT ALL DIMENSIONS TO BE CHECKED ON SITE AND ANY DISCREPANCIES AND ADJUSTMENTS TO BE NOTED AND PASSED TO THE CONTRACT ADMINISTRATOR FOR FURTHER INSTRUCTIONS. IF IN DOUBT ASK.