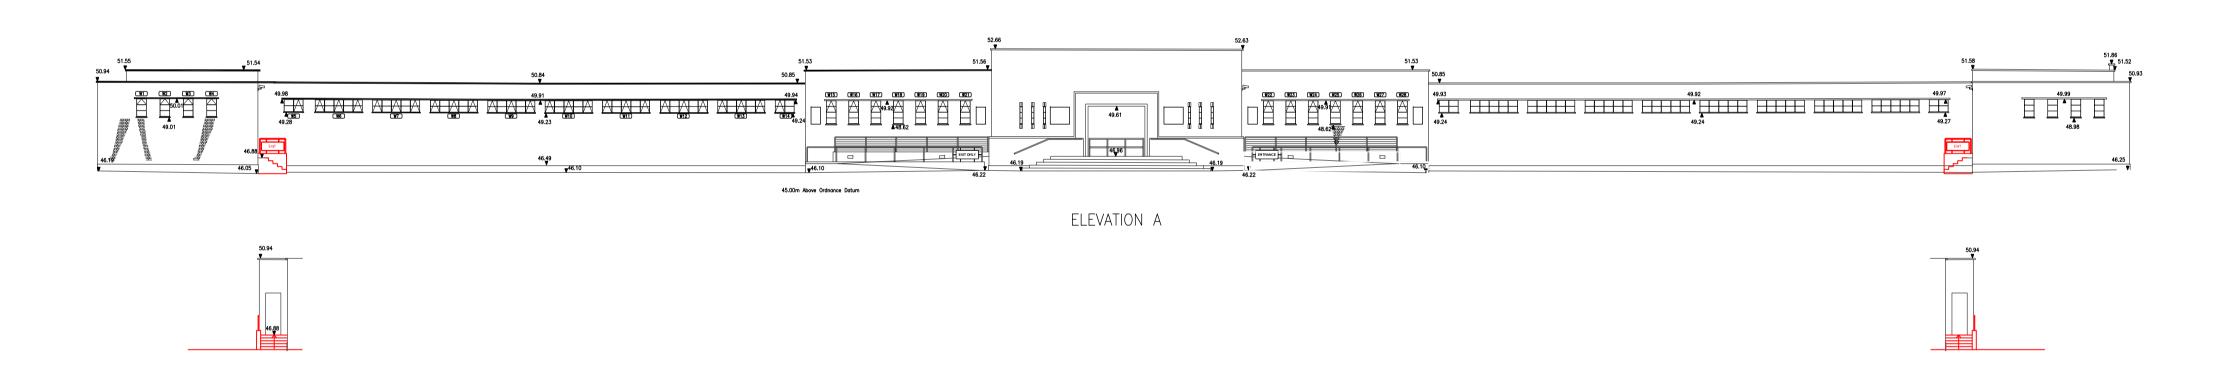

## Proposed Plan 1:200

Proposed Front and inset Elevations 1:200

General Notes
This drawing is to be read in conjuction with all relevant design team specifications and drawings. All dimensions are to be checked on site prior to commencement of work any discrepancies reported to the Project Architect. All materials and components are to be handled, stored, protected, installed and finished strictly in accordance with the manufacturer's recommendations.

Notes

REV DATE DESCRIPTION INITIALS

Client
Greater London Authority

Project libs
Parliament Hill Fields Lido

Project discress
Parliament Hill Fields,

Highgate, London NW5 1LT

PROPERTY AND CONSTRUCTION CONSULTANTS
ALL DIMENSIONS TO BE CHECKED ON SITE AND ANY DISCREPANCIES AND ADJUSTMENTS TO BE NOTED AND PASSED TO THE CONTRACT ADMINISTRATOR FOR FURTHER INSTRUCTIONS. IF IN DOUBT ASK.

© COPYRIGHT

Proposed Plan LHS 1:50

**Exit**Full height turnstile & exit gate

Full height turnstile & exit gate drawings NTS

ALL DIMENSIONS TO BE CHECKED ON SITE AND ANY DISCREPANCIES AND ADJUSTMENTS TO BE NOTED