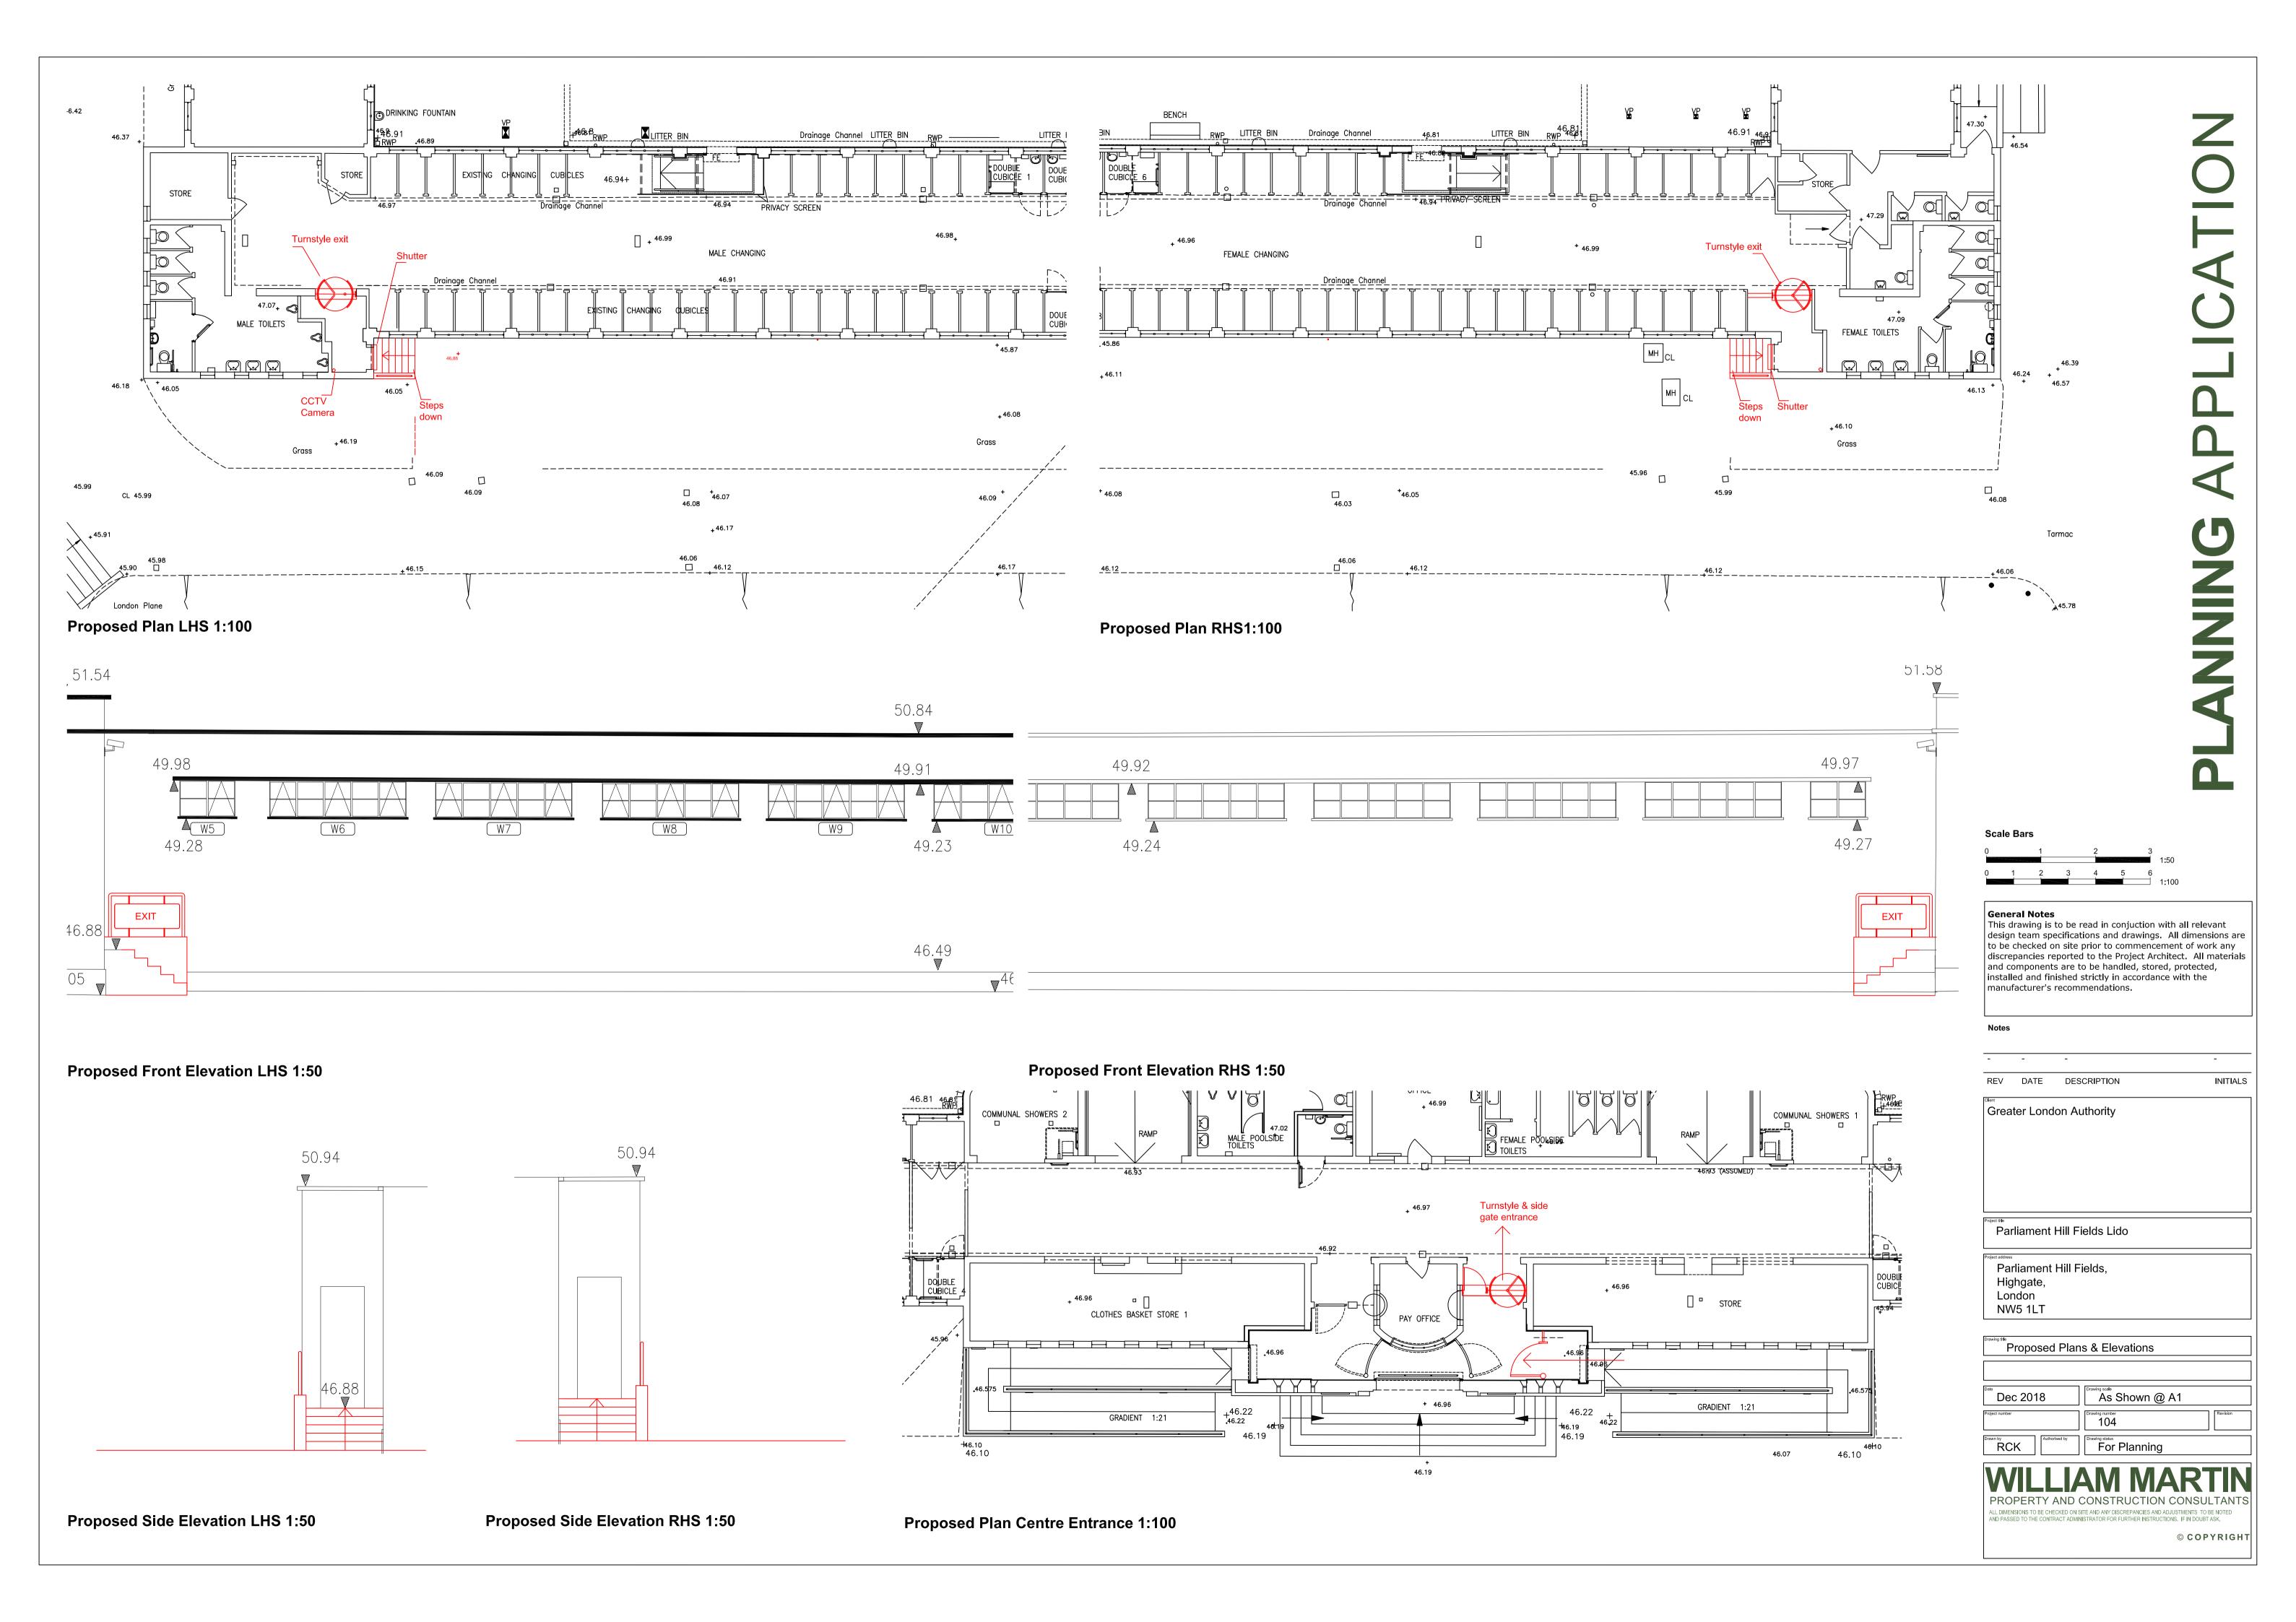

## Proposed Plan 1:200

Proposed Front and inset Elevations 1:200

General Notes
This drawing is to be read in conjuction with all relevant design team specifications and drawings. All dimensions are to be checked on site prior to commencement of work any discrepancies reported to the Project Architect. All materials and components are to be handled, stored, protected, installed and finished strictly in accordance with the manufacturer's recommendations.

Notes

REV DATE DESCRIPTION INITIALS

Client
Greater London Authority

Project libs
Parliament Hill Fields Lido

Project discress
Parliament Hill Fields,

Highgate, London NW5 1LT

PROPERTY AND CONSTRUCTION CONSULTANTS
ALL DIMENSIONS TO BE CHECKED ON SITE AND ANY DISCREPANCIES AND ADJUSTMENTS TO BE NOTED AND PASSED TO THE CONTRACT ADMINISTRATOR FOR FURTHER INSTRUCTIONS. IF IN DOUBT ASK.

© COPYRIGHT

Proposed Plan LHS 1:50

**Exit**Full height turnstile & exit gate

Full height turnstile & exit gate drawings NTS

ALL DIMENSIONS TO BE CHECKED ON SITE AND ANY DISCREPANCIES AND ADJUSTMENTS TO BE NOTED