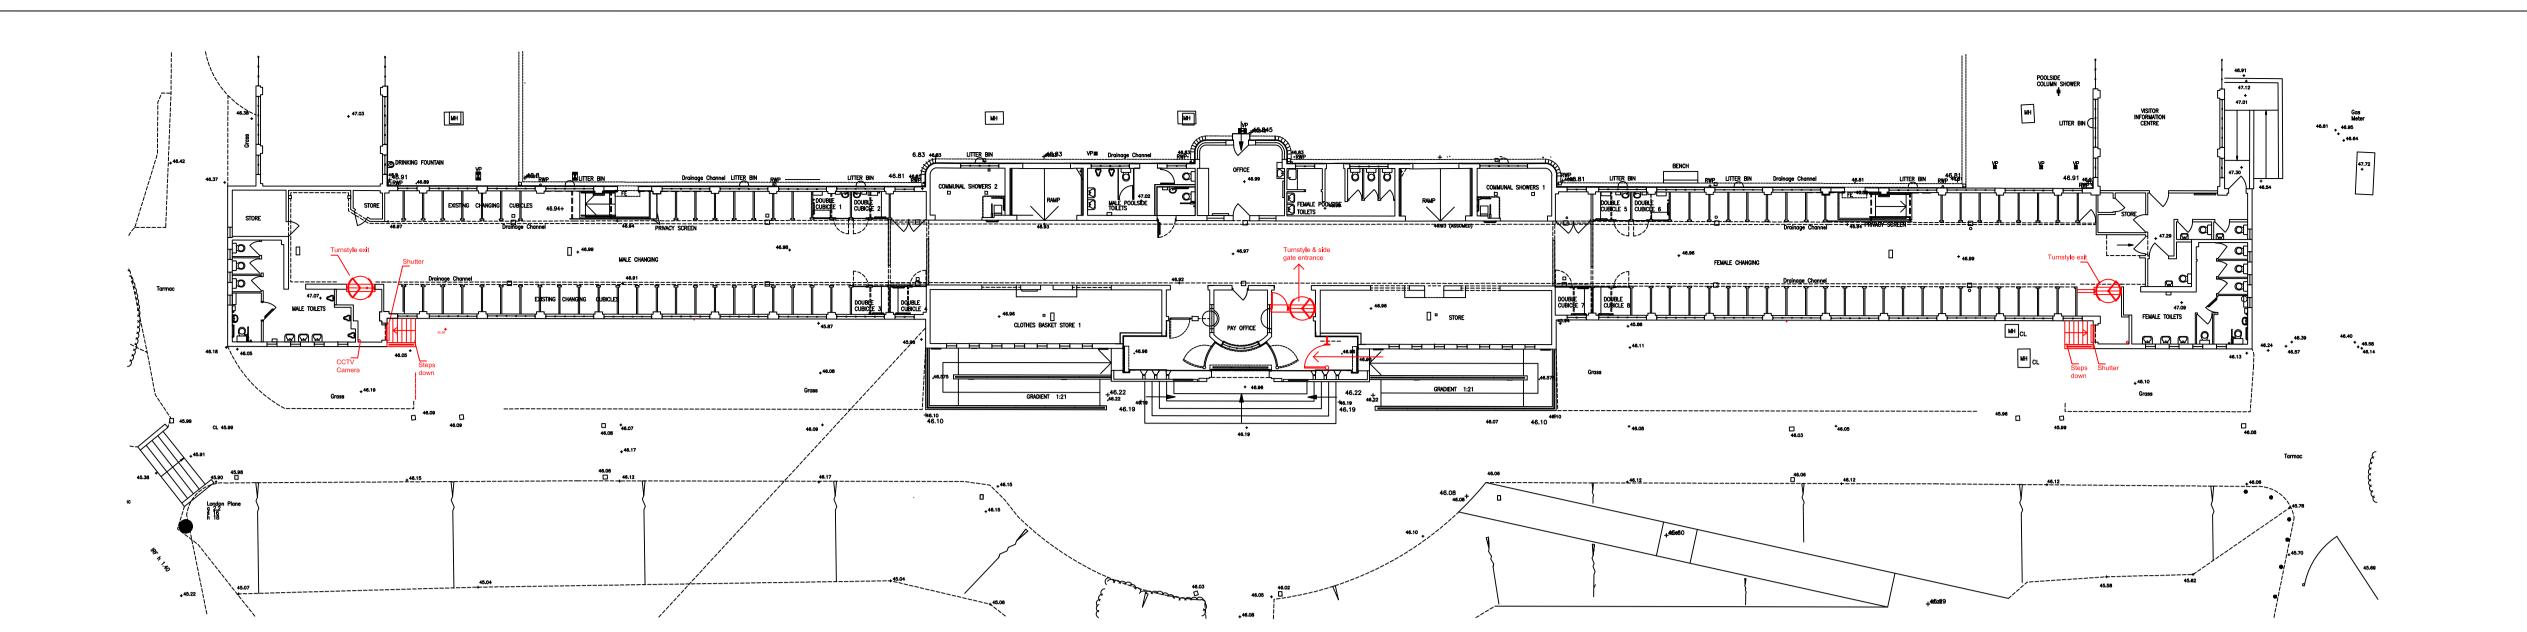

## Proposed Plan 1:200

Proposed Front and inset Elevations 1:200

General Notes
This drawing is to be read in conjuction with all relevant design team specifications and drawings. All dimensions are to be checked on site prior to commencement of work any discrepancies reported to the Project Architect. All materials and components are to be handled, stored, protected, installed and finished strictly in accordance with the manufacturer's recommendations.

Notes

REV DATE DESCRIPTION INITIALS

Client
Greater London Authority

Project libs
Parliament Hill Fields Lido

Project discress
Parliament Hill Fields,

Highgate, London NW5 1LT

PROPERTY AND CONSTRUCTION CONSULTANTS
ALL DIMENSIONS TO BE CHECKED ON SITE AND ANY DISCREPANCIES AND ADJUSTMENTS TO BE NOTED AND PASSED TO THE CONTRACT ADMINISTRATOR FOR FURTHER INSTRUCTIONS. IF IN DOUBT ASK.

© COPYRIGHT

Proposed Plan LHS 1:50

**Exit**Full height turnstile & exit gate

Full height turnstile & exit gate drawings NTS

ALL DIMENSIONS TO BE CHECKED ON SITE AND ANY DISCREPANCIES AND ADJUSTMENTS TO BE NOTED