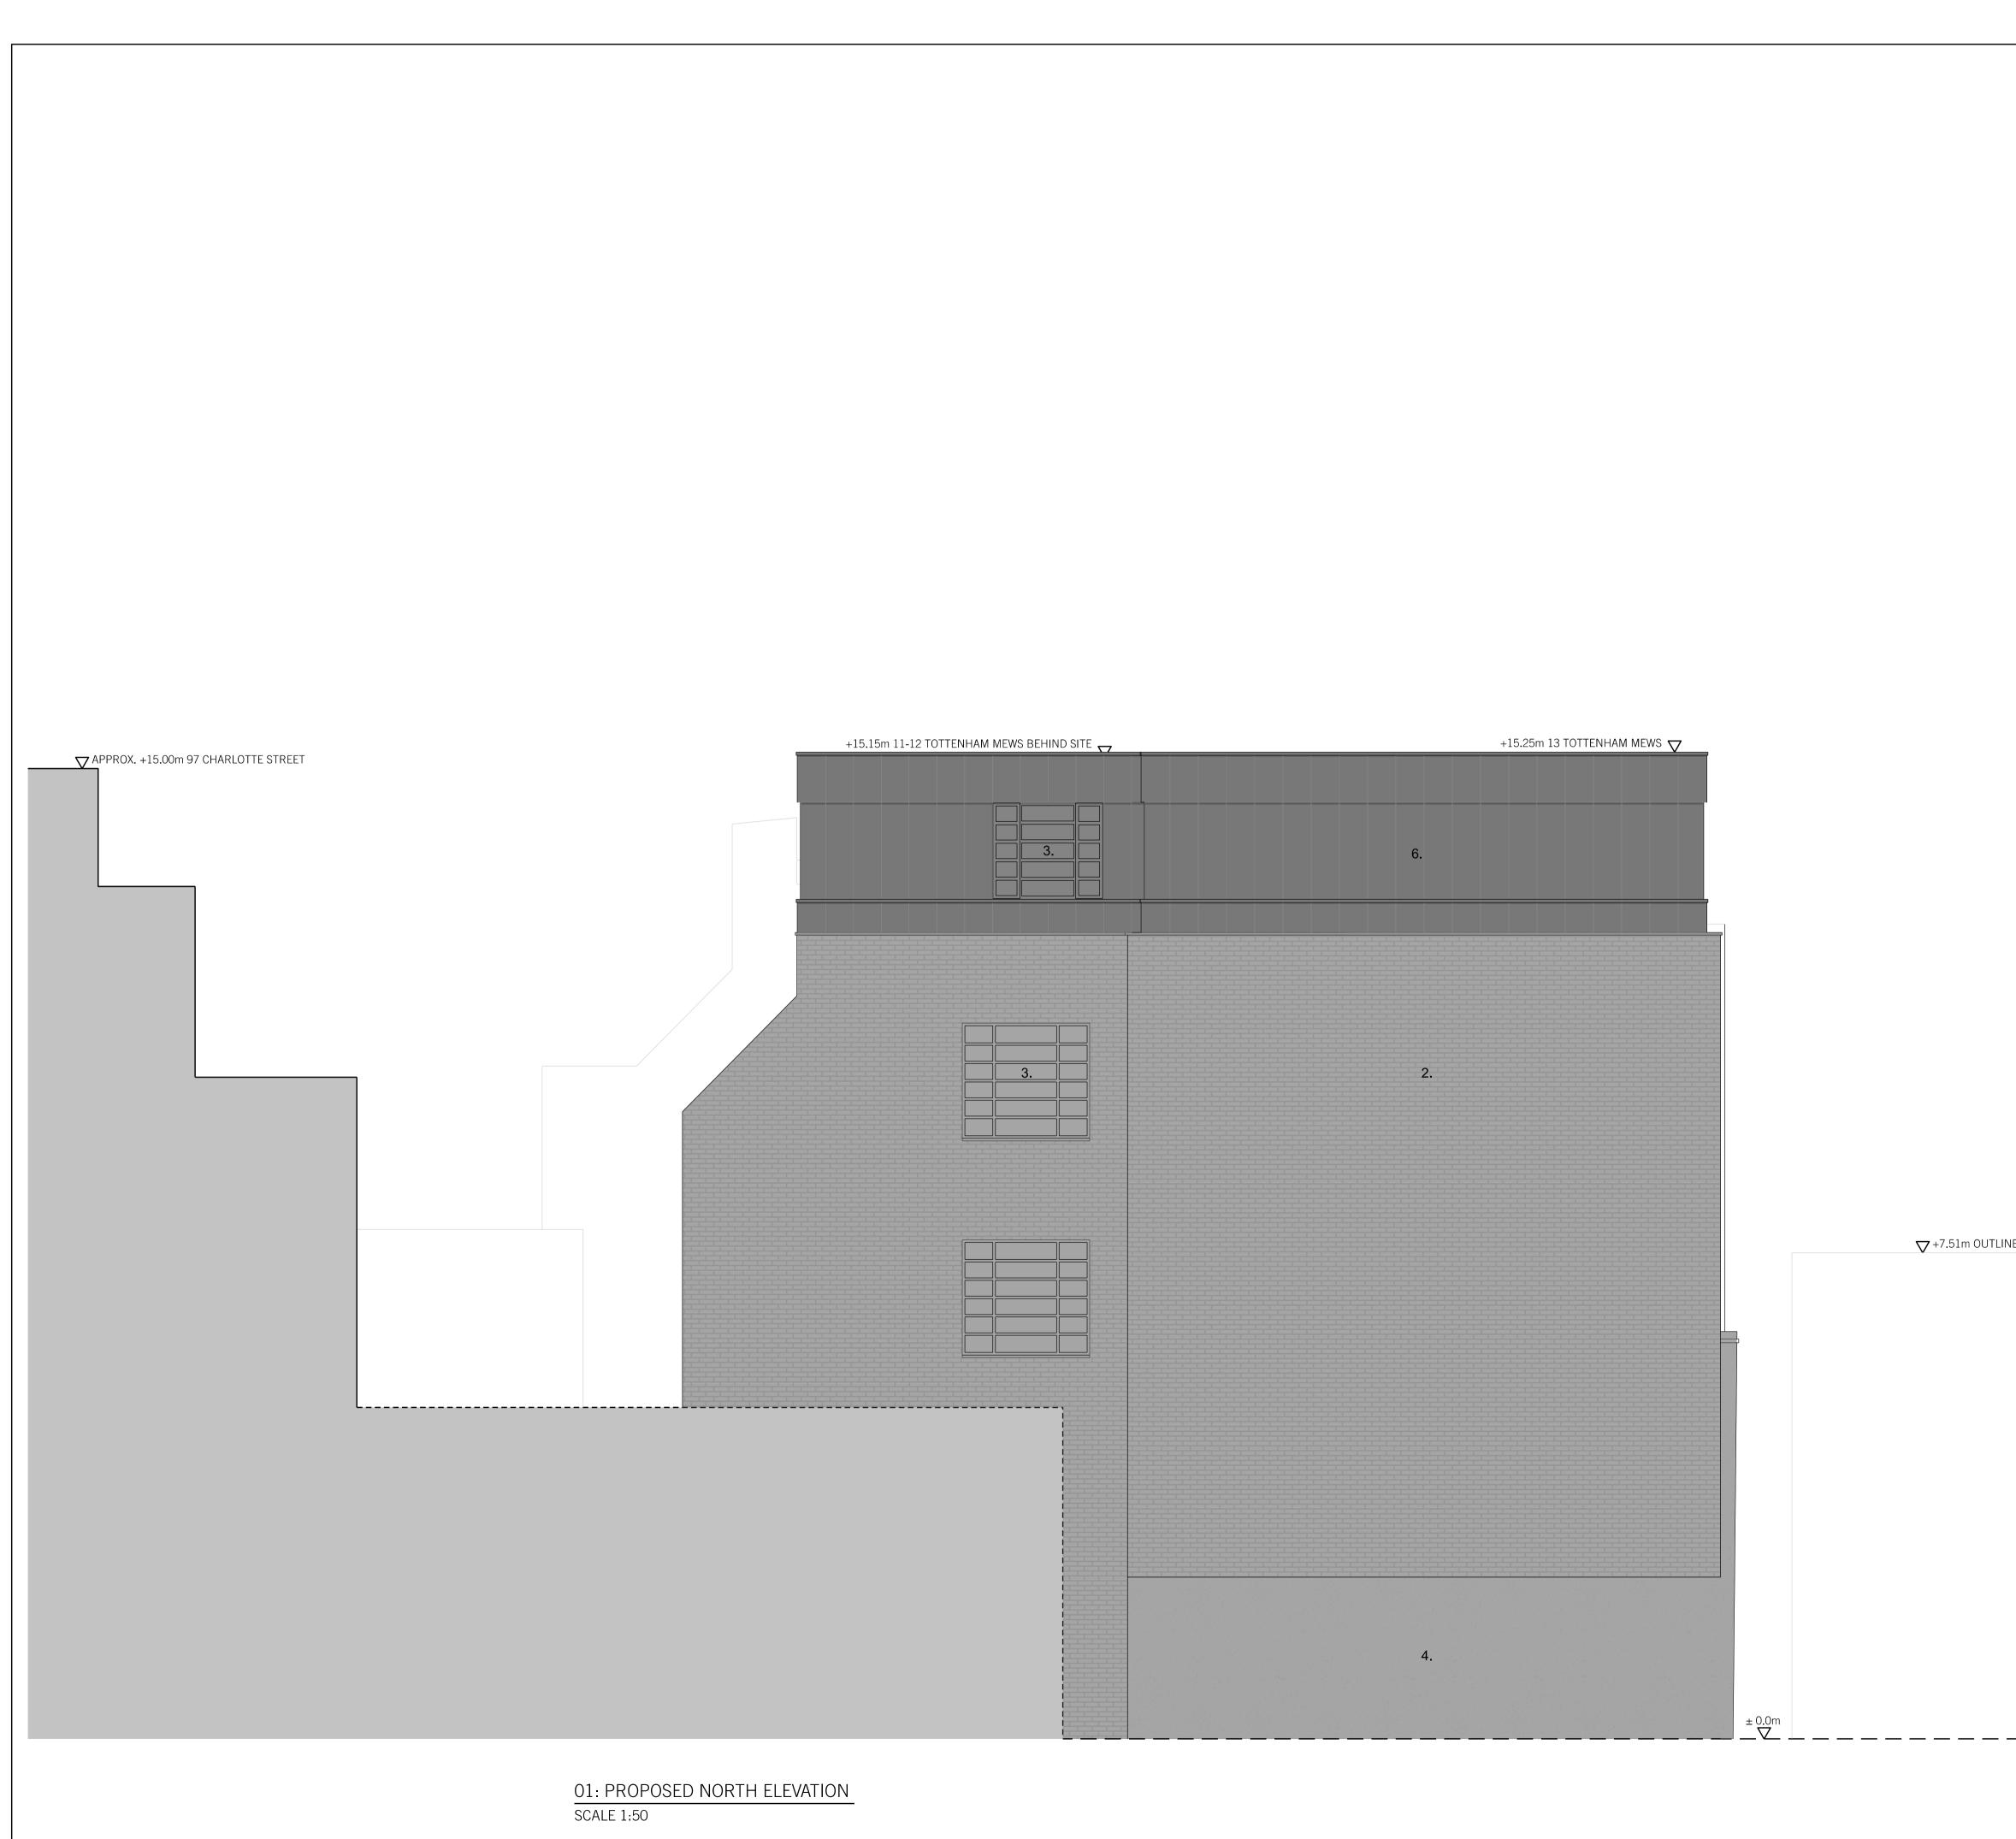

|                          | MATERIALS KEY<br>1. CONCRETE<br>2. BRICK<br>3. PAINTED METAL WINDOWS<br>4. RENDER<br>5. FELT ROOF<br>6. FLAT SEAM ZINC                                                                                                                  |
|--------------------------|-----------------------------------------------------------------------------------------------------------------------------------------------------------------------------------------------------------------------------------------|
|                          |                                                                                                                                                                                                                                         |
|                          |                                                                                                                                                                                                                                         |
|                          |                                                                                                                                                                                                                                         |
|                          |                                                                                                                                                                                                                                         |
|                          | A 29.01.19 SINGLE STOREY APPLICATION A T   REV. DATE REASON FOR ISSUE CHK.<br>BY   NOTE:                                                                                                                                                |
| OF EXISTING DAY HOSPITAL | - USE FIGURED DIMENSIONS ONLY.<br>- ALL DIMENSIONS TO BE CHECKED<br>ON-SITE.<br>- ANY DISCREPANCIES BETWEEN<br>CONSULTANT DRAWINGS TO BE<br>REPORTED TO THE ARCHITECT<br>BEFORE ANY WORK COMMENCES.<br>- MATTHEW SPRINGETT ASSOCIATES © |
|                          | MATTHEW SPRINGETT ASSOCIATES LIMITED.<br>THE WORKSHOP,<br>26 LAMBETH HIGH STREET,<br>LONDON SE1 7AG<br>T+44 20 7692 5950<br>WWW.MSALIMITED.COM<br>CLIENT<br>CHALFORDS LIMITED                                                           |
|                          | PROJECT<br>13 TOTTENHAM MEWS,<br>LONDON W1T 4AQ<br>TITLE<br>PROPOSED NORTH<br>ELEVATION                                                                                                                                                 |
| 0 1 2                    | DATE JOB NO. DRAWN BY PURPOSE<br>25.01.19 183 AT I<br>SCALE @ A1 NUMBER REV.<br>1:50 183-412 A                                                                                                                                          |