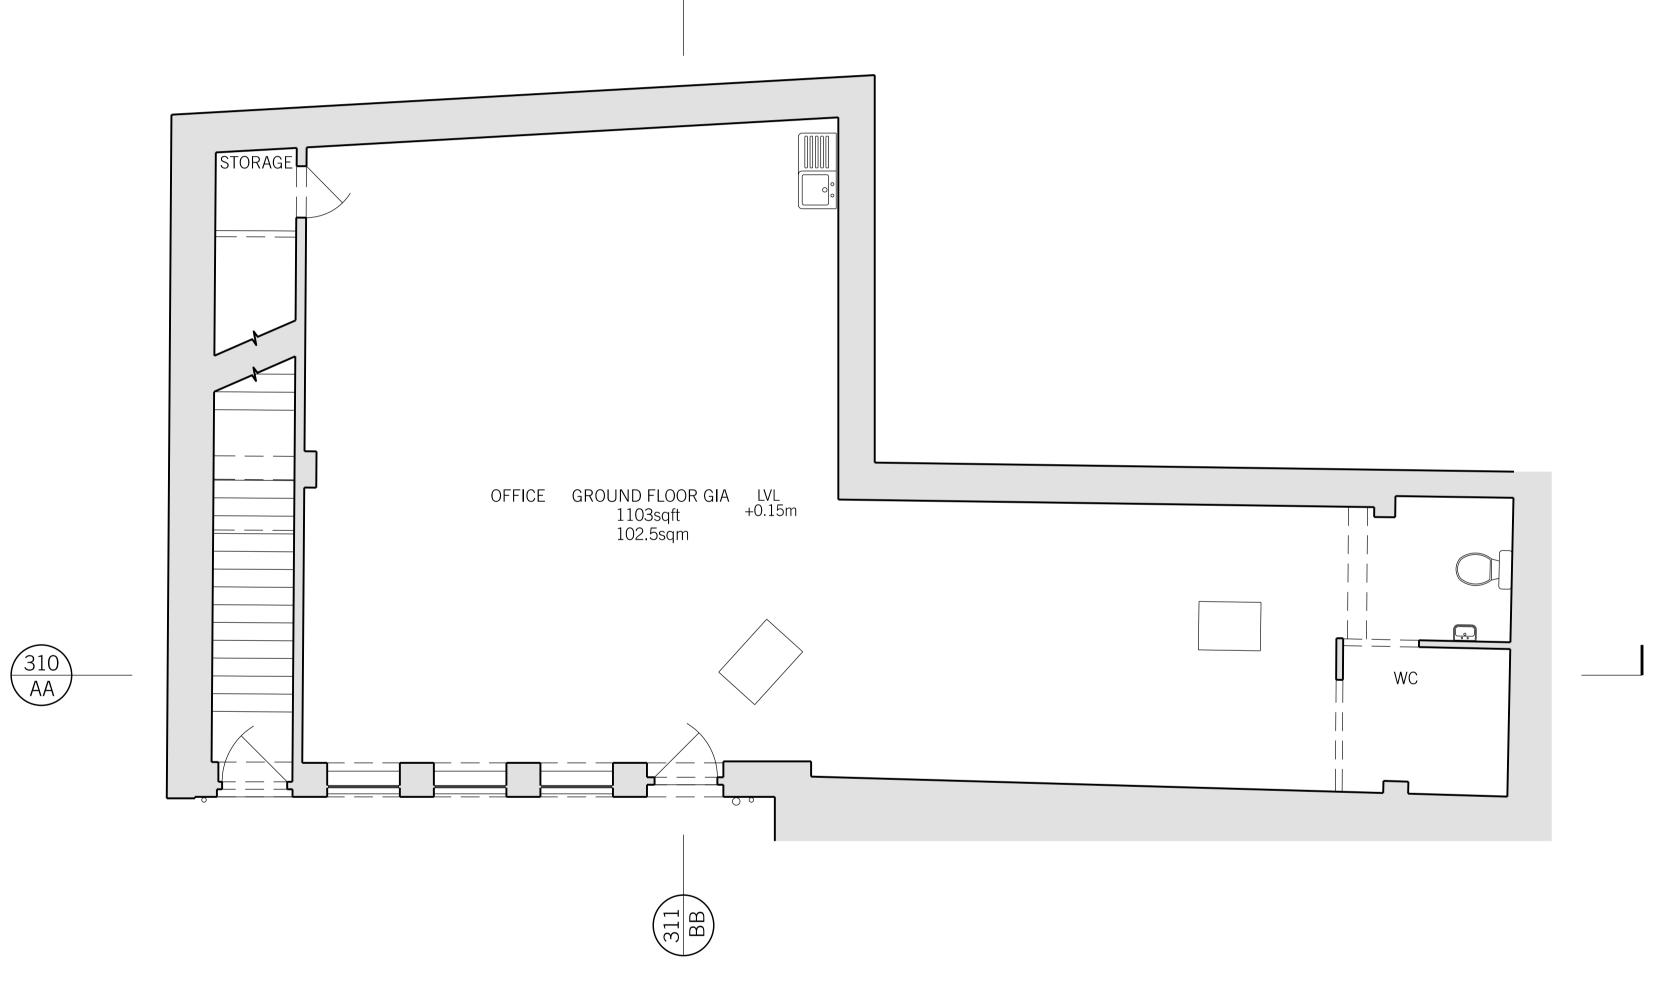

01: PROPOSED GROUND FLOOR PLAN SCALE 1:50

|   |   |  |                                                                                                      |                                                                                                         | )                                                         |                |
|---|---|--|------------------------------------------------------------------------------------------------------|---------------------------------------------------------------------------------------------------------|-----------------------------------------------------------|----------------|
|   |   |  |                                                                                                      |                                                                                                         |                                                           |                |
|   |   |  |                                                                                                      |                                                                                                         |                                                           |                |
|   |   |  |                                                                                                      |                                                                                                         |                                                           |                |
|   |   |  |                                                                                                      |                                                                                                         |                                                           |                |
|   |   |  | REV. DATE                                                                                            | REASON FOR ISSUE                                                                                        |                                                           | СНК.           |
|   |   |  | NOTE:<br>- USE FIGUF<br>- ALL DIMEN<br>ON-SITE.<br>- ANY DISCF<br>CONSULTAN<br>REPORTED<br>BEFORE AN | RED DIMENSIO<br>ISIONS TO BE<br>REPANCIES BI<br>IT DRAWINGS<br>TO THE ARCH<br>Y WORK COM<br>SPRINGETT A | ONS ONL<br>CHECKE<br>ETWEEN<br>TO BE<br>HITECT<br>IMENCES | вү<br>Y.<br>ED |
|   |   |  | THE WORKS<br>26 LAMBETH<br>LONDON SE<br>T+44 20 769<br>WWW.MSALI<br>CLIENT                           | PRINGETT ASS<br>HOP,<br>HHIGH STREET<br>1 7AG<br>2 5950<br>MITED.COM                                    | -,                                                        | IMITED.        |
|   |   |  | PROJECT<br>13 TOTT<br>LONDON<br>TITLE                                                                | ENHAM I<br>N W1T 4A                                                                                     | MEWS<br>Q                                                 | ,              |
| 0 | 2 |  | DATE<br>25.01.19<br>SCALE @ A1<br>1:50                                                               | JOB NO.                                                                                                 |                                                           | PURPOSE        |