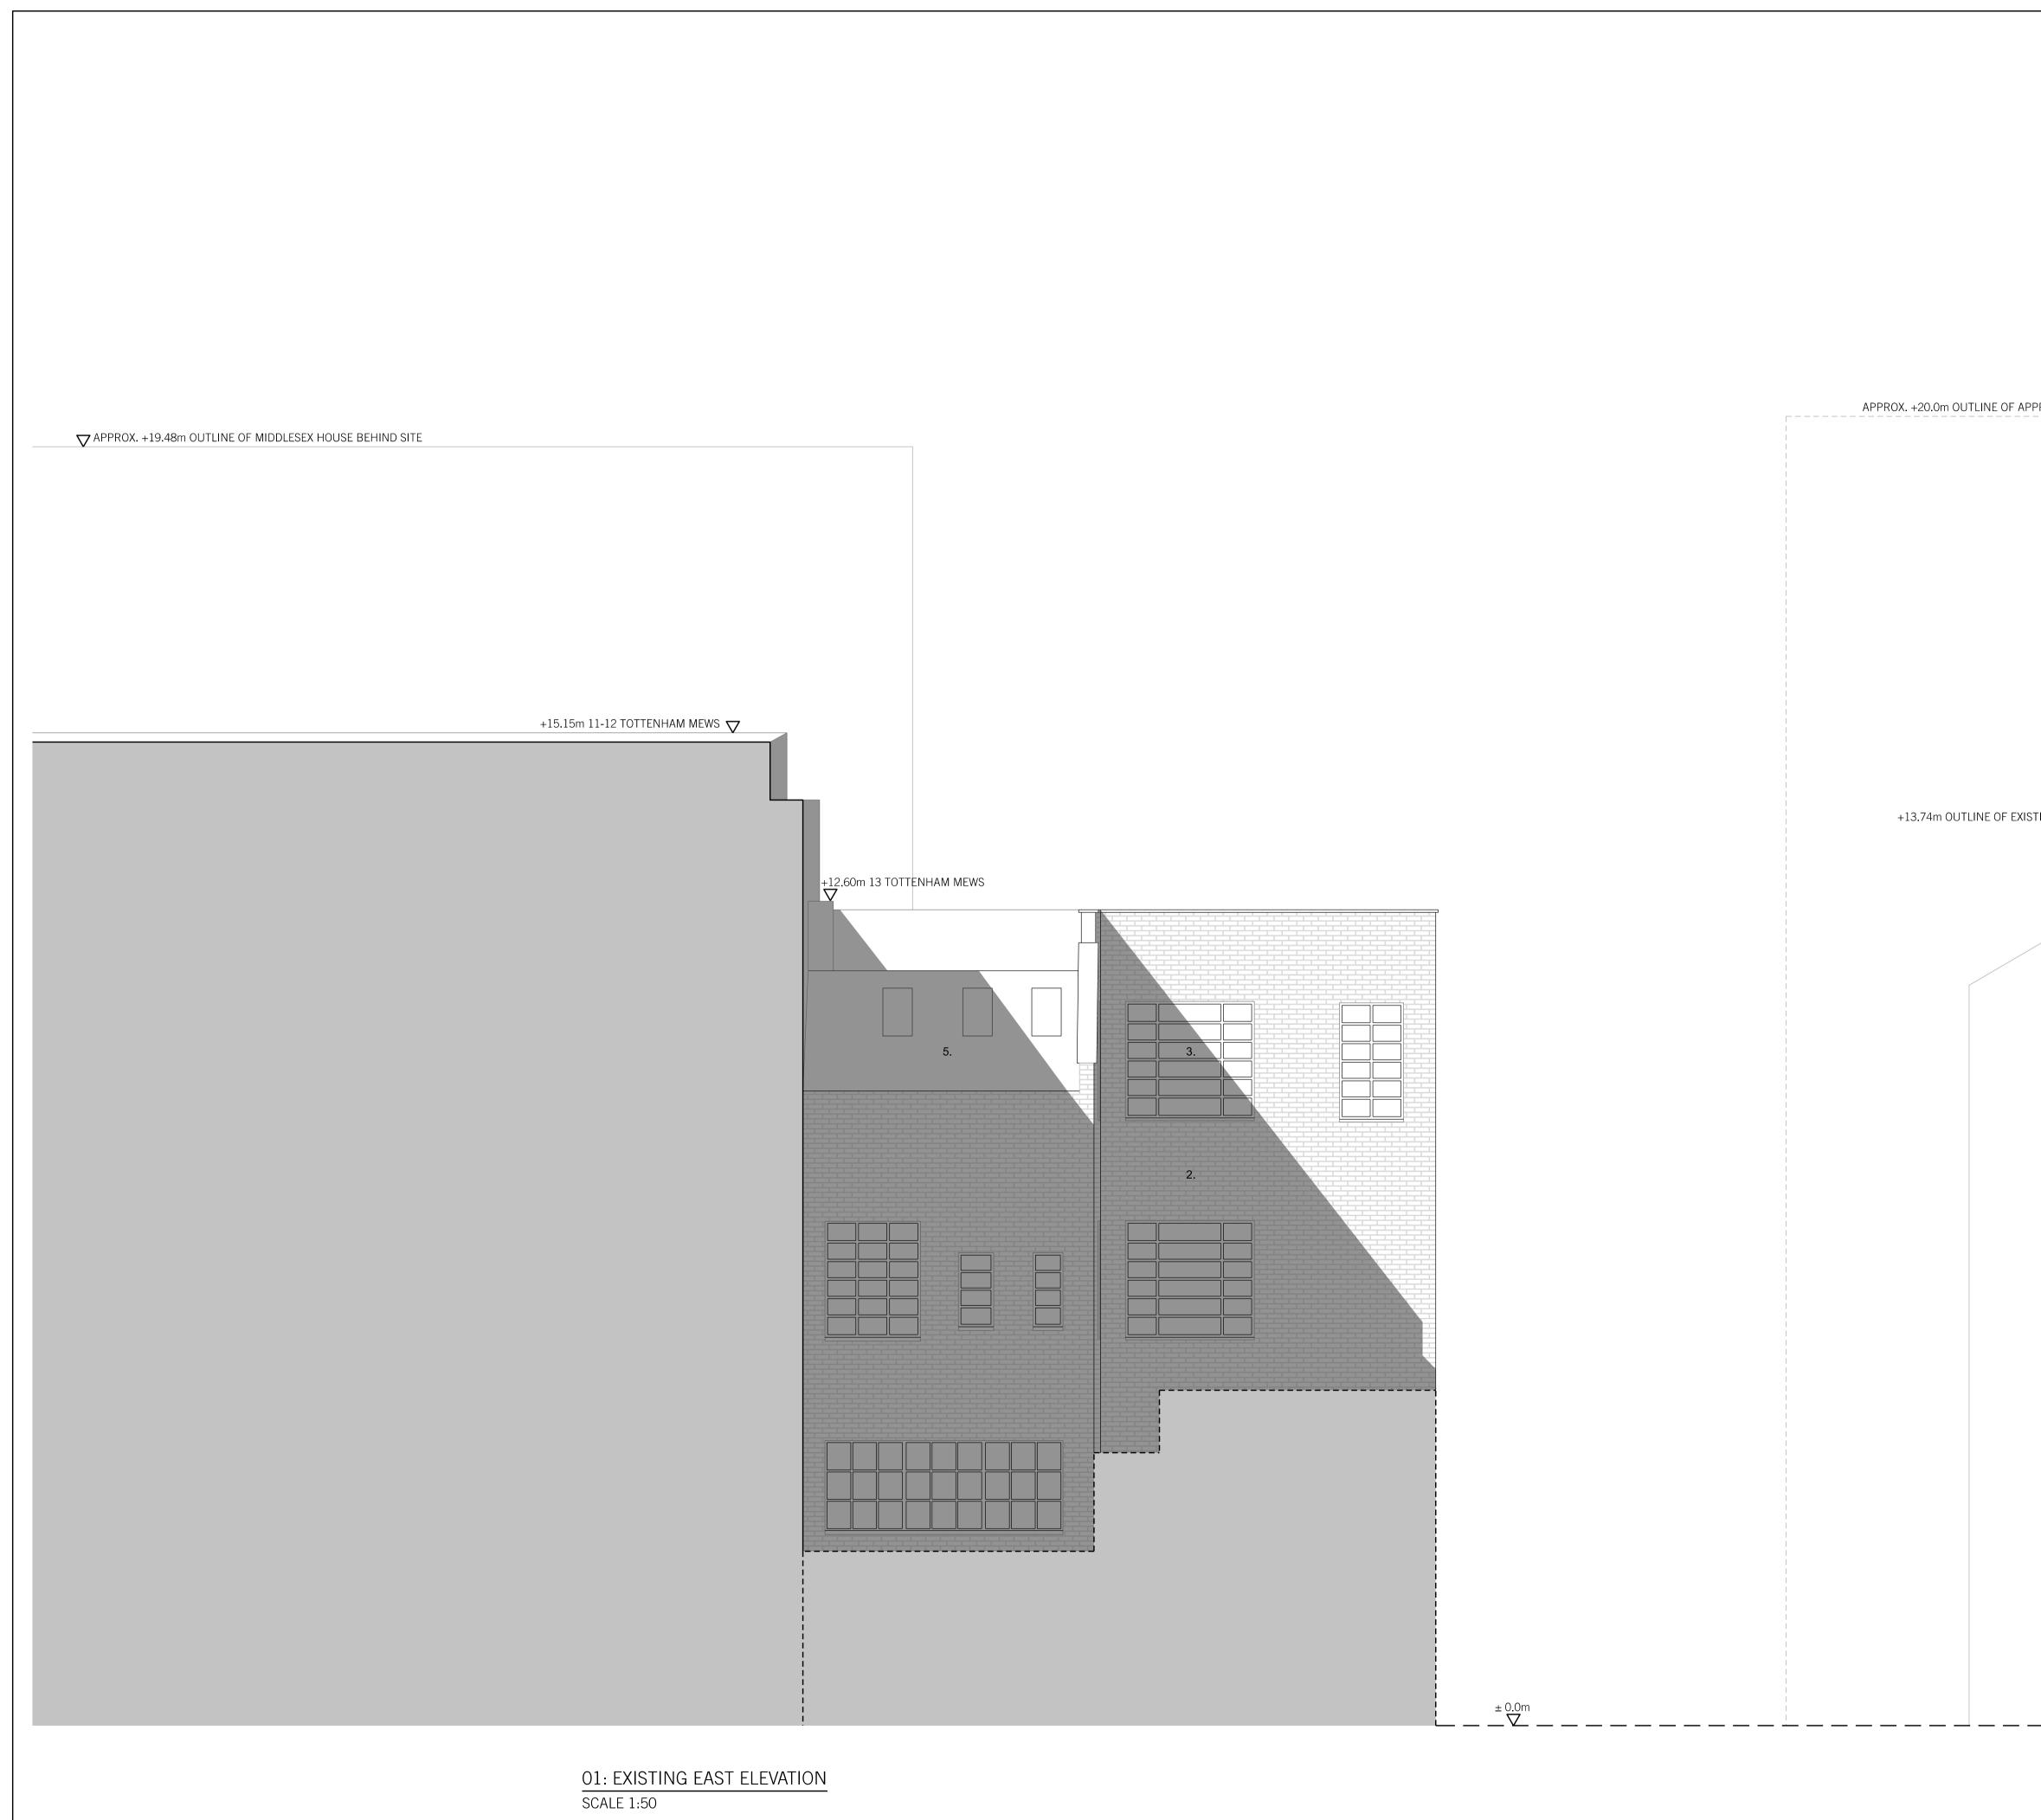

|                                  | MATERIALS KEY<br>1. CONCRETE<br>2. BRICK<br>3. PAINTED METAL WINDOWS<br>4. RENDER<br>5. FELT ROOF<br>5. FELT ROOF                                                                                                                                                                    |
|----------------------------------|--------------------------------------------------------------------------------------------------------------------------------------------------------------------------------------------------------------------------------------------------------------------------------------|
| PROVED MIDDLESEX HOSPITAL ANNEX  |                                                                                                                                                                                                                                                                                      |
| TING MIDDLESEX ANNEX BEHIND SITE |                                                                                                                                                                                                                                                                                      |
|                                  | REV. DATE REASON FOR ISSUE CHK.<br>BY   NOTE: - USE FIGURED DIMENSIONS ONLY.   - ALL DIMENSIONS TO BE CHECKED<br>ON-SITE. -   - ANY DISCREPANCIES BETWEEN<br>CONSULTANT DRAWINGS TO BE<br>REPORTED TO THE ARCHITECT<br>BEFORE ANY WORK COMMENCES.   - MATTHEW SPRINGETT ASSOCIATES © |
|                                  | MATTHEW SPRINGETT ASSOCIATES LIMITED.<br>THE WORKSHOP,<br>26 LAMBETH HIGH STREET,<br>LONDON SE1 7AG<br>T+44 20 7692 5950<br>WWW.MSALIMITED.COM<br>CLIENT<br>CHALFORDS LIMITED<br>PROJECT<br>13 TOTTENHAM MEWS,<br>LONDON W1T 4AQ                                                     |
|                                  | EXISTING EAST<br>ELEVATIONDATE<br>22.06.18JOB NO.<br>183DRAWN BY<br>ATPURPOSE<br>ISCALE @ A1<br>1:50NUMBER<br>183-403REV.<br>-                                                                                                                                                       |
| 0 100 2 2050mm                   |                                                                                                                                                                                                                                                                                      |