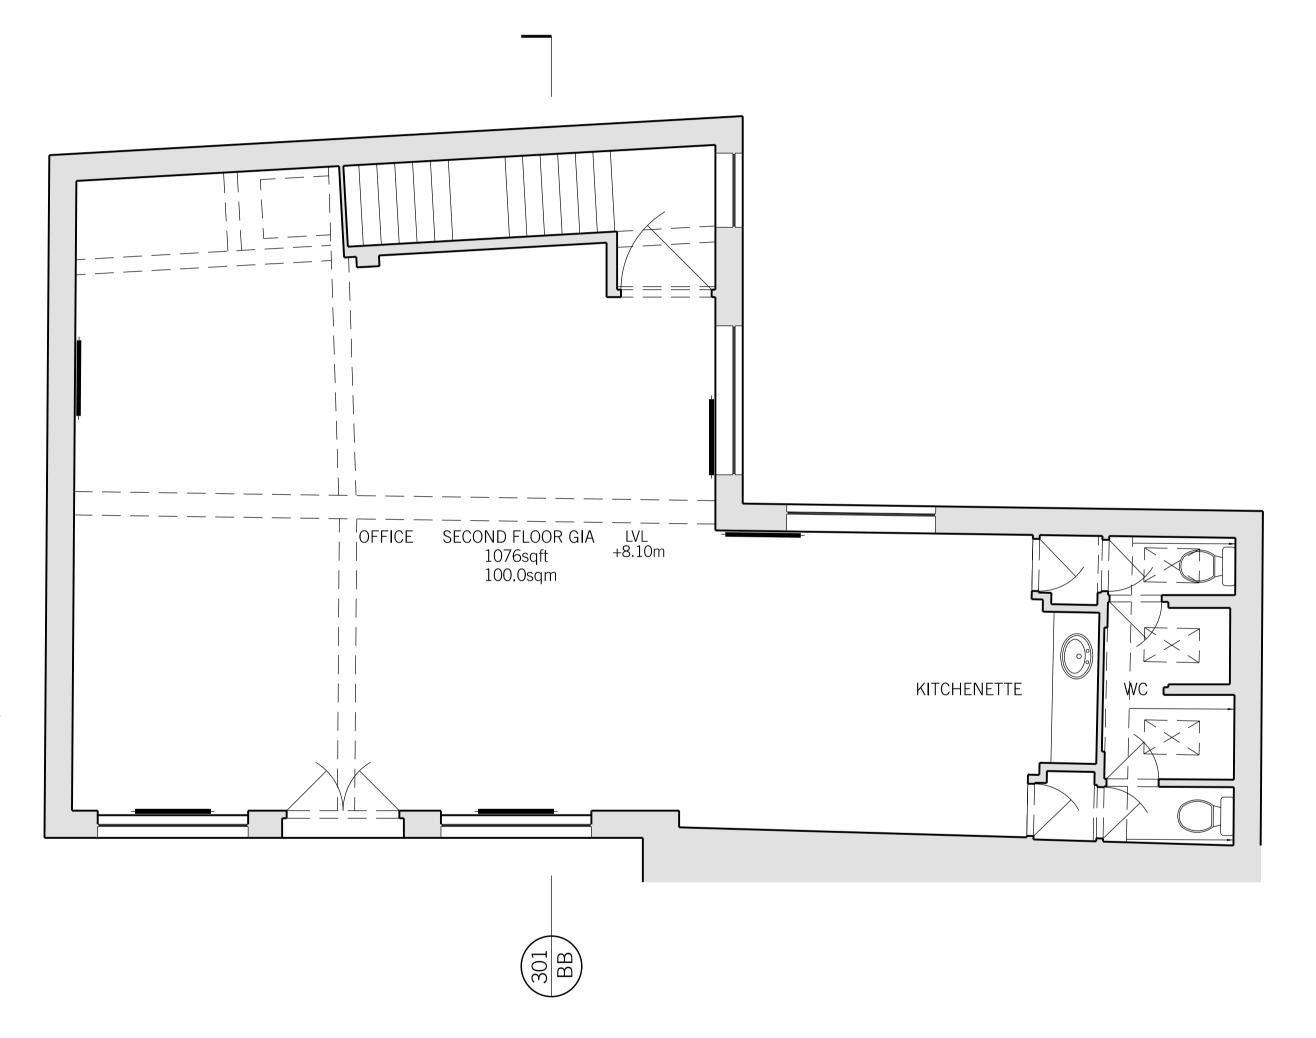

(300 (AA)

01: EXISTING SECOND FLOOR PLAN SCALE 1:50

|   | N<br>-<br>-<br>-<br>-<br>-<br>-<br>-<br>-<br>-<br>-<br>-<br>-<br>-<br>-<br>-<br>-<br>-<br>-<br>- | IOTE:<br>USE FIGUF<br>ALL DIMEN<br>DN-SITE.<br>ANY DISCF<br>CONSULTAN<br>REPORTED<br>REFORE AN                                                                                | RED DIMENS<br>ISIONS TO BI<br>REPANCIES E<br>IT DRAWING<br>TO THE ARC<br>SPRINGETT | IONS ONL'<br>E CHECKE<br>BETWEEN<br>S TO BE<br>HITECT<br>MMENCES | :D<br>5. |
|---|--------------------------------------------------------------------------------------------------|-------------------------------------------------------------------------------------------------------------------------------------------------------------------------------|------------------------------------------------------------------------------------|------------------------------------------------------------------|----------|
|   | N<br>2<br>L<br>T<br>V<br>CL                                                                      | MATTHEW SPRINGETT ASSOCIATES LIMITED.<br>THE WORKSHOP,<br>26 LAMBETH HIGH STREET,<br>LONDON SE1 7AG<br>T+44 20 7692 5950<br>WWW.MSALIMITED.COM<br>CLIENT<br>CHALFORDS LIMITED |                                                                                    |                                                                  |          |
|   | חק<br>[<br>דוד<br>E                                                                              | ROJECT<br>L3 TOTT<br>LONDON<br>TLE                                                                                                                                            | ENHAM<br>W1T 44                                                                    | MEWS,<br>AQ                                                      | ,        |
| 2 |                                                                                                  | TE<br>5.01.19<br>Ale @ A1<br>1:50                                                                                                                                             | JOB NO.<br>183<br>NUMBER<br>183-2                                                  | AT                                                               | PURPOSE  |