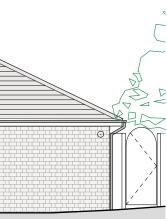

#### Proposed conservation rooflights

#### General Notes:

 All existing timber frame windows to be replaced with double glazed equivalents
 Proposed windows to match existing style and material

Legend

[\_\_] To be demolished

- External alterations
- Proposed structure