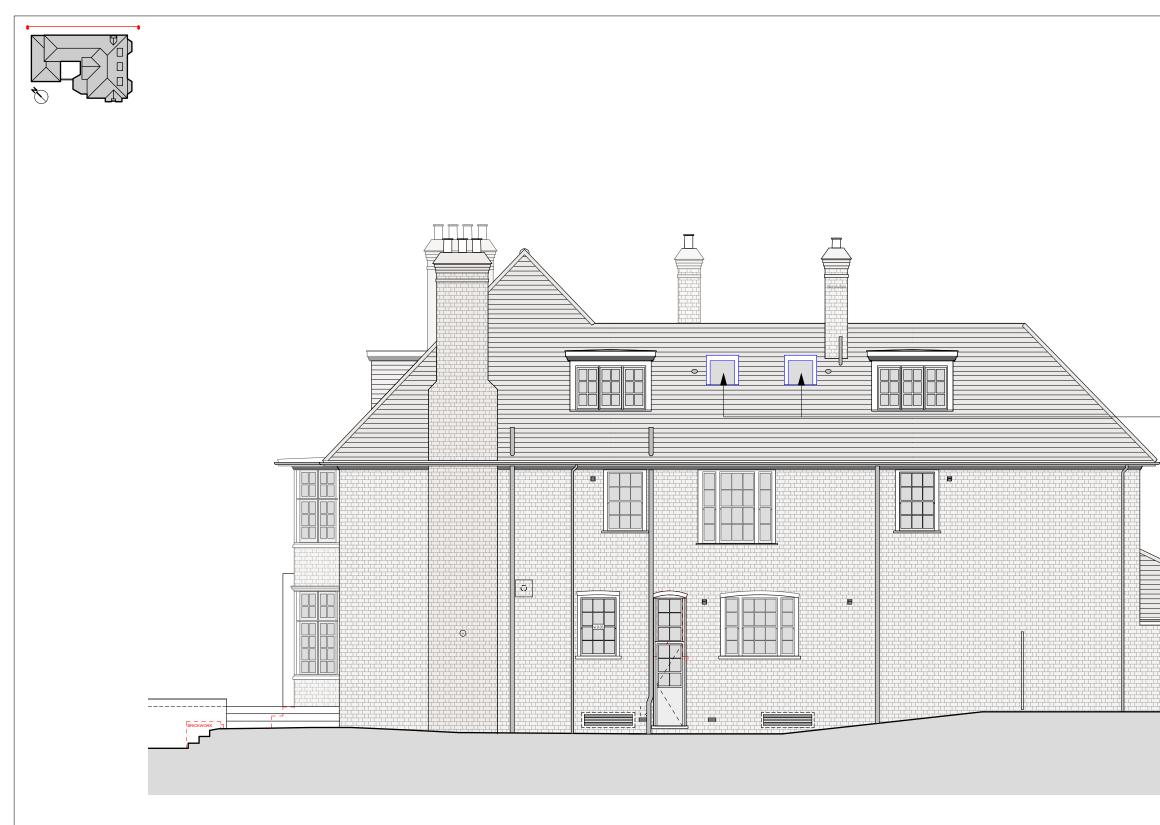

#### Proposed conservation rooflights

#### General Notes:

 All existing timber frame windows to be replaced with double glazed equivalents
 Proposed windows to match existing style and material

Legend

[\_\_] To be demolished

- External alterations
- Proposed structure

| architects | Project<br>52 Redington Road |       |             | Drawing Title Proposed<br>Northeast Elevation (Amendment) |       |              |              |    |
|------------|------------------------------|-------|-------------|-----------------------------------------------------------|-------|--------------|--------------|----|
|            | Scale 1:100                  | Origi | inal Size   | A3                                                        | Drawn | MW           | Checked      | RH |
|            | Information                  | П Т   |             |                                                           | ender |              | Construction |    |
|            | Project No.                  |       | Drawing No. |                                                           |       | Revision No. |              |    |
|            | 183                          |       | 1           | P_PA_201                                                  |       |              |              |    |