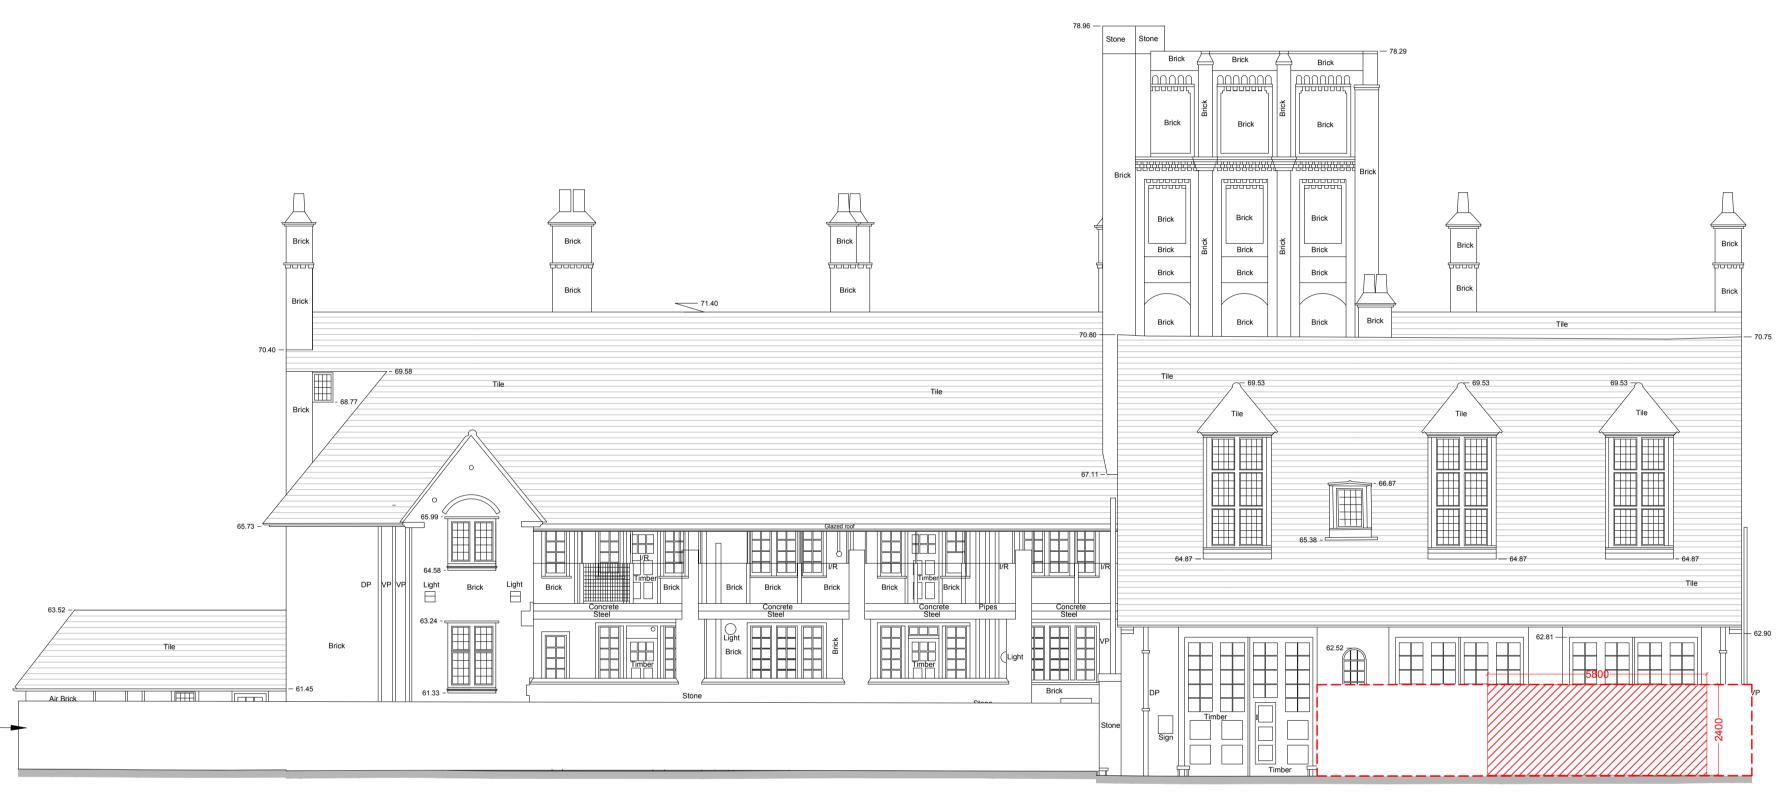

Existing wall-

1 - NORTH ELEVATION

| Paper size: | Revisions   |    |                     |         |          |     | Revisions |    |    |             |   |         |          | 14 sec                       |
|-------------|-------------|----|---------------------|---------|----------|-----|-----------|----|----|-------------|---|---------|----------|------------------------------|
|             | Rev Date    | Ву | Description         | Checked | Approved | Rev | v Dat     | te | By | Description | C | Checked | Approved | Кеу:                         |
|             | P1 24.01.19 | TS | For Information     | JM      | RH       |     |           |    |    |             |   |         |          |                              |
| Λ1          | P2 25.01.19 | TS | Amended Description | JM      | RH       |     |           |    |    |             |   |         |          | Proposed Estate Agent Boards |
|             |             |    |                     |         |          |     |           |    |    |             |   |         |          |                              |
|             |             |    |                     |         |          |     |           |    |    |             |   |         |          |                              |
|             |             |    |                     |         |          |     |           |    |    |             |   |         |          |                              |
|             |             |    |                     |         |          |     |           |    |    |             |   |         |          | Site Hoarding Boards         |
|             |             |    |                     |         |          |     |           |    |    |             |   |         |          |                              |
|             |             |    |                     |         |          |     |           |    |    |             |   |         |          |                              |

|                 | North | Architect / Originator:<br>Tate Harmer | Unit G1B2, Stamford Works, 3 Gillett Street, London N16 8JH<br>Tel: +44 (0)207 241 7481 Email: studio@tateharmer.com | Do not scale. All dimensions<br>to be checked on site.<br>This drawing is copyright. |                  |
|-----------------|-------|----------------------------------------|----------------------------------------------------------------------------------------------------------------------|--------------------------------------------------------------------------------------|------------------|
|                 |       | client:<br>Platinum Land               |                                                                                                                      |                                                                                      |                  |
|                 |       | Project:<br>Belsize Park Fires         | station                                                                                                              | Date of Origin:<br>28.11.17                                                          | Drawn By:<br>ABF |
|                 |       | Drawing Title:<br>Proposed Estate      | Agent Board Signage North Elevation, Board 3                                                                         | Scale/s:<br>1:100                                                                    |                  |
| Client Sign Off |       | Drawing Number:                        | BFS THA PR SK 046 P2 <sub>Revision</sub>                                                                             | Drawing Status:<br>Planning                                                          |                  |