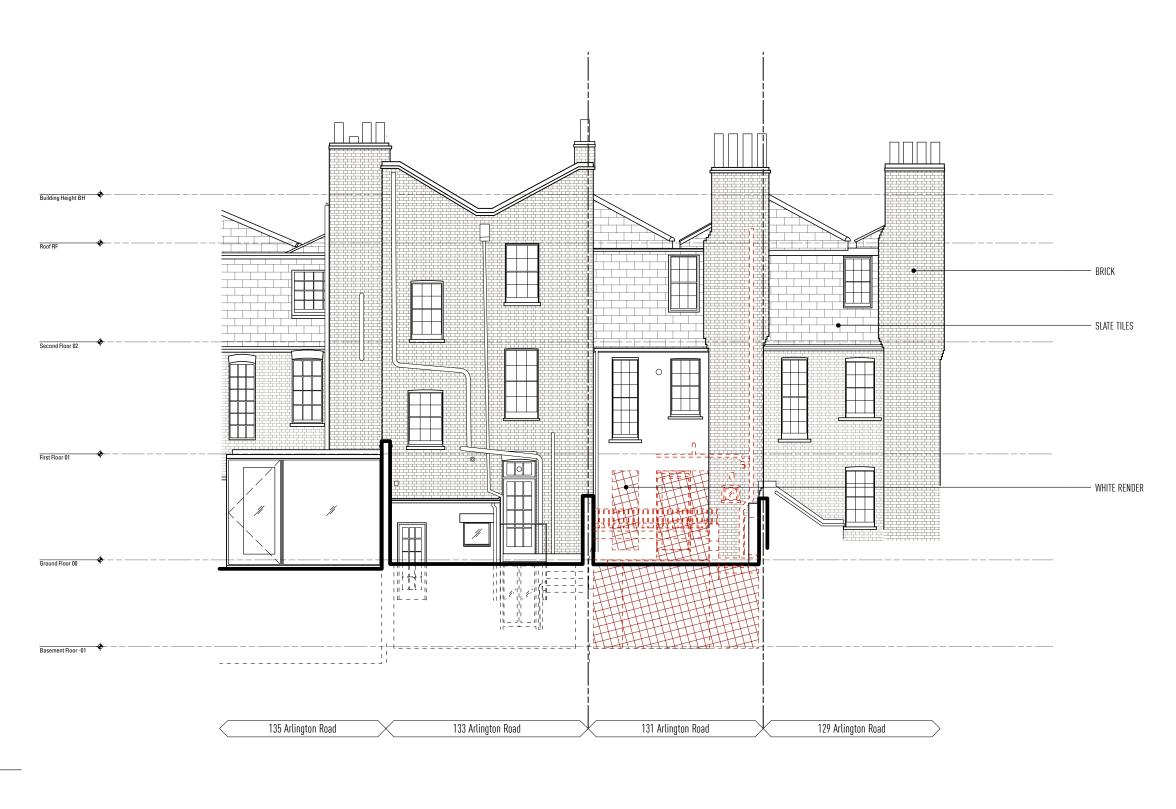

20m Indicates demolition or excavation of the existing

| Project            | Project Number |
|--------------------|----------------|
| 131 Arlington Road | 248            |
| Camden             |                |

ΟWΛL

General Elevations Demolition Drawing 248-DE01 P1

Information contained within this drawing is the sole copyright of OWAL Architects Ltd. and is not to be reproduced without express permission. No implied licence exists. This drawing not to be useful for land transfer or valuation purposes. All dimensions is Levias are to be checked on site by the contract lossed for purposes indicated only. Drawing errors and omissions to be reported to the architect.