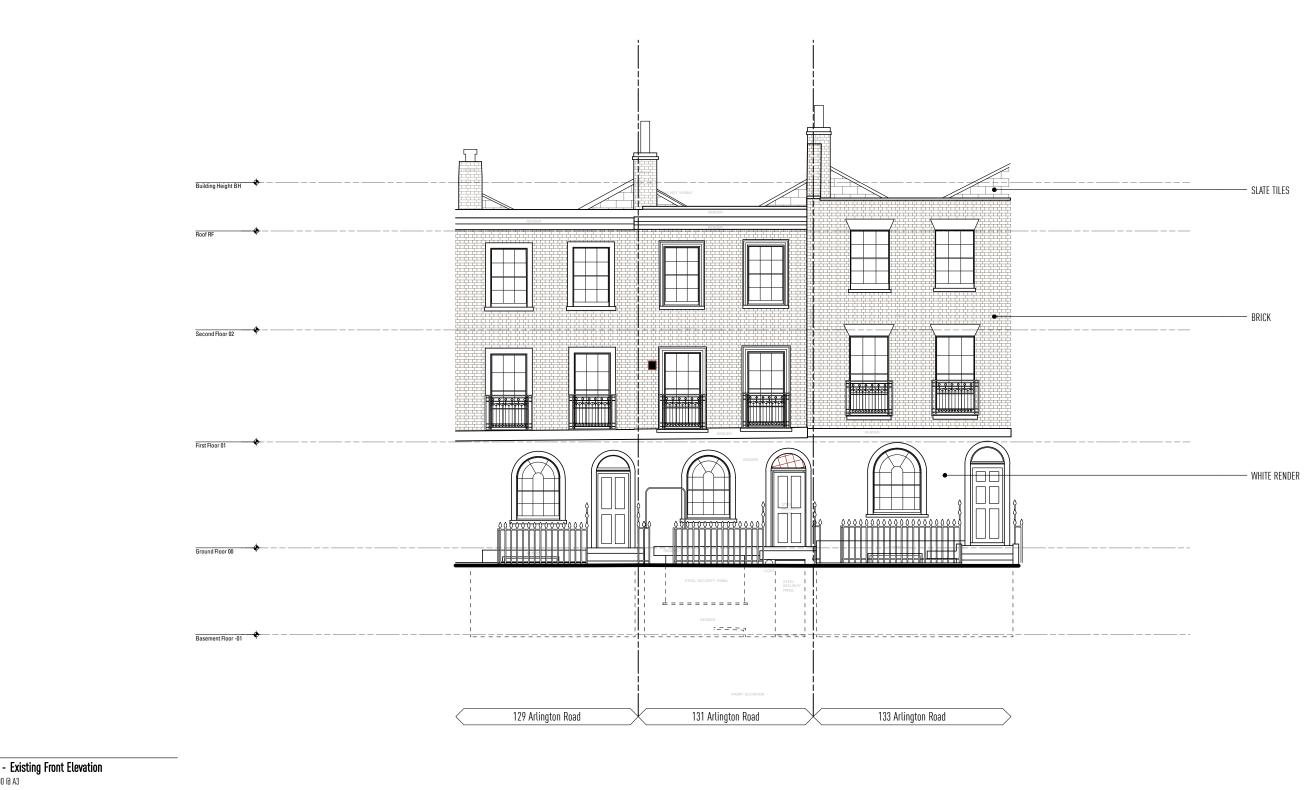

20m Indicates demolition or excavation of the existing

| Project            | Project Number |
|--------------------|----------------|
| 131 Arlington Road | 248            |
| Camden             |                |

ΟWΛL

General Elevations Demolition Drawing 248-DE01 P1

Information contained within this drawing is the sole copyright of OWAL Architects Ltd. and is not to be reproduced without express permission. No implied licence exists. This drawing not to be useful for land transfer or valuation purposes. All dimensions is Levias are to be checked on site by the contract lossed for purposes indicated only. Drawing errors and omissions to be reported to the architect.