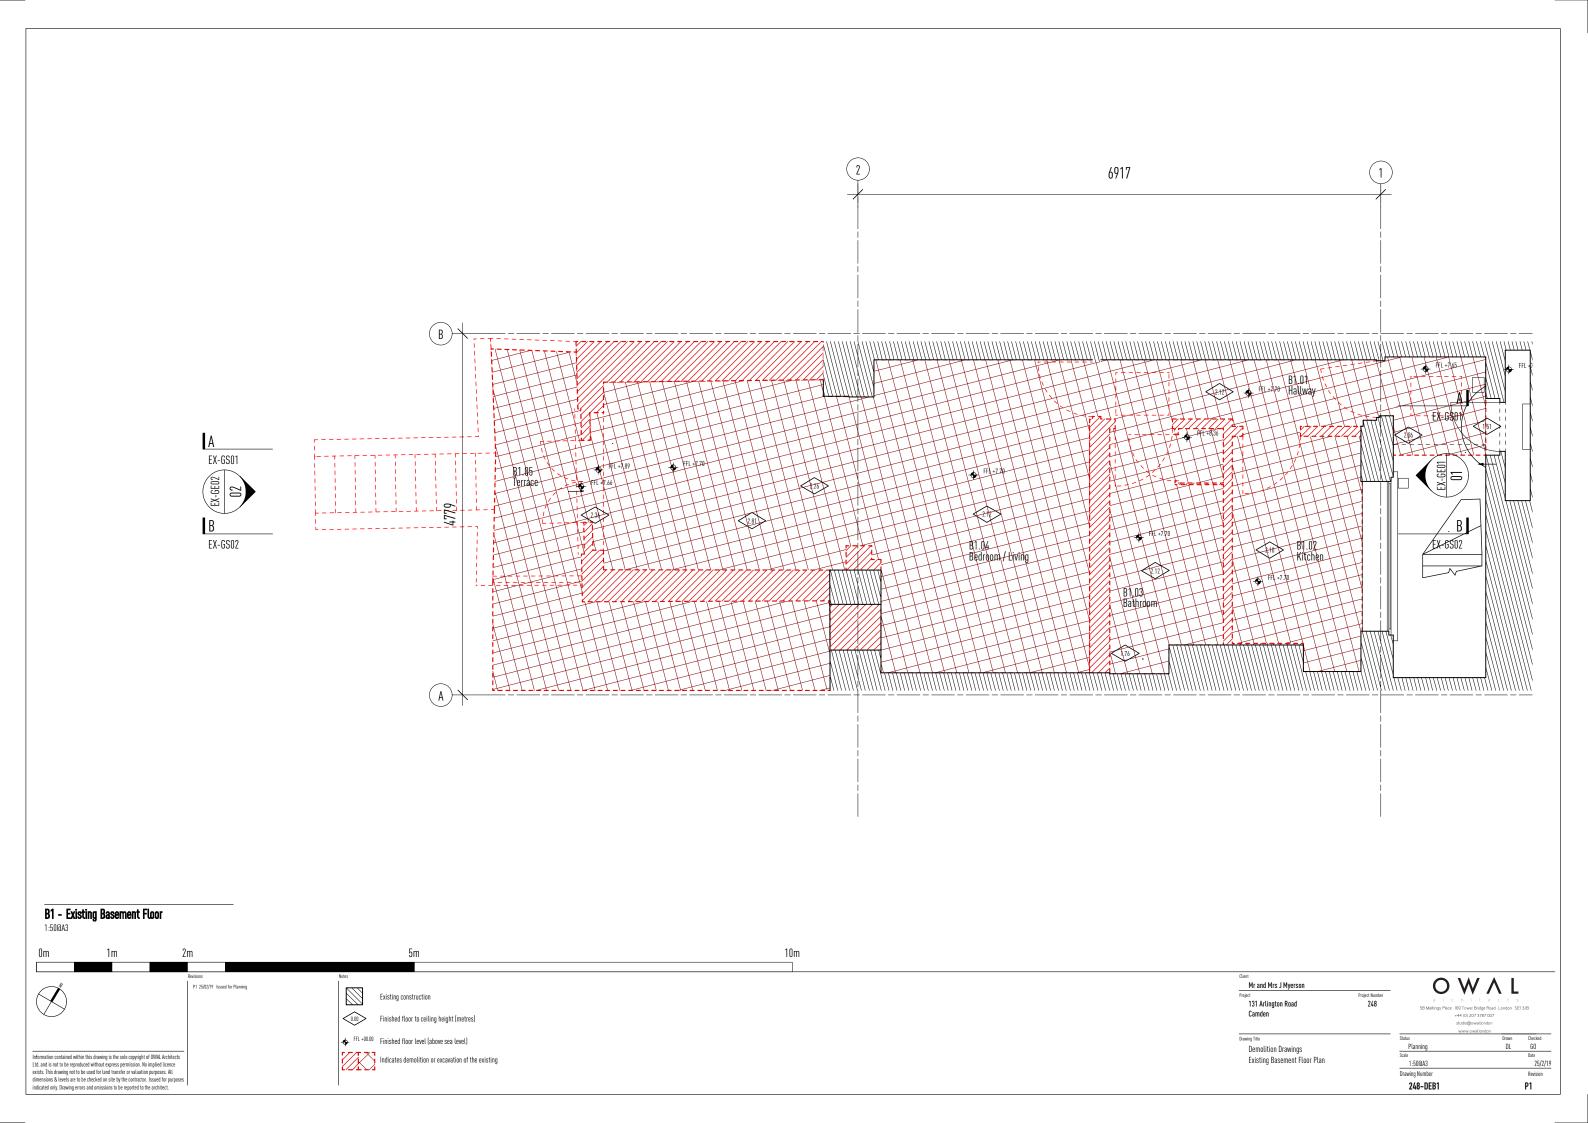

20m Indicates demolition or excavation of the existing

| Project            | Project Number |
|--------------------|----------------|
| 131 Arlington Road | 248            |
| Camden             |                |