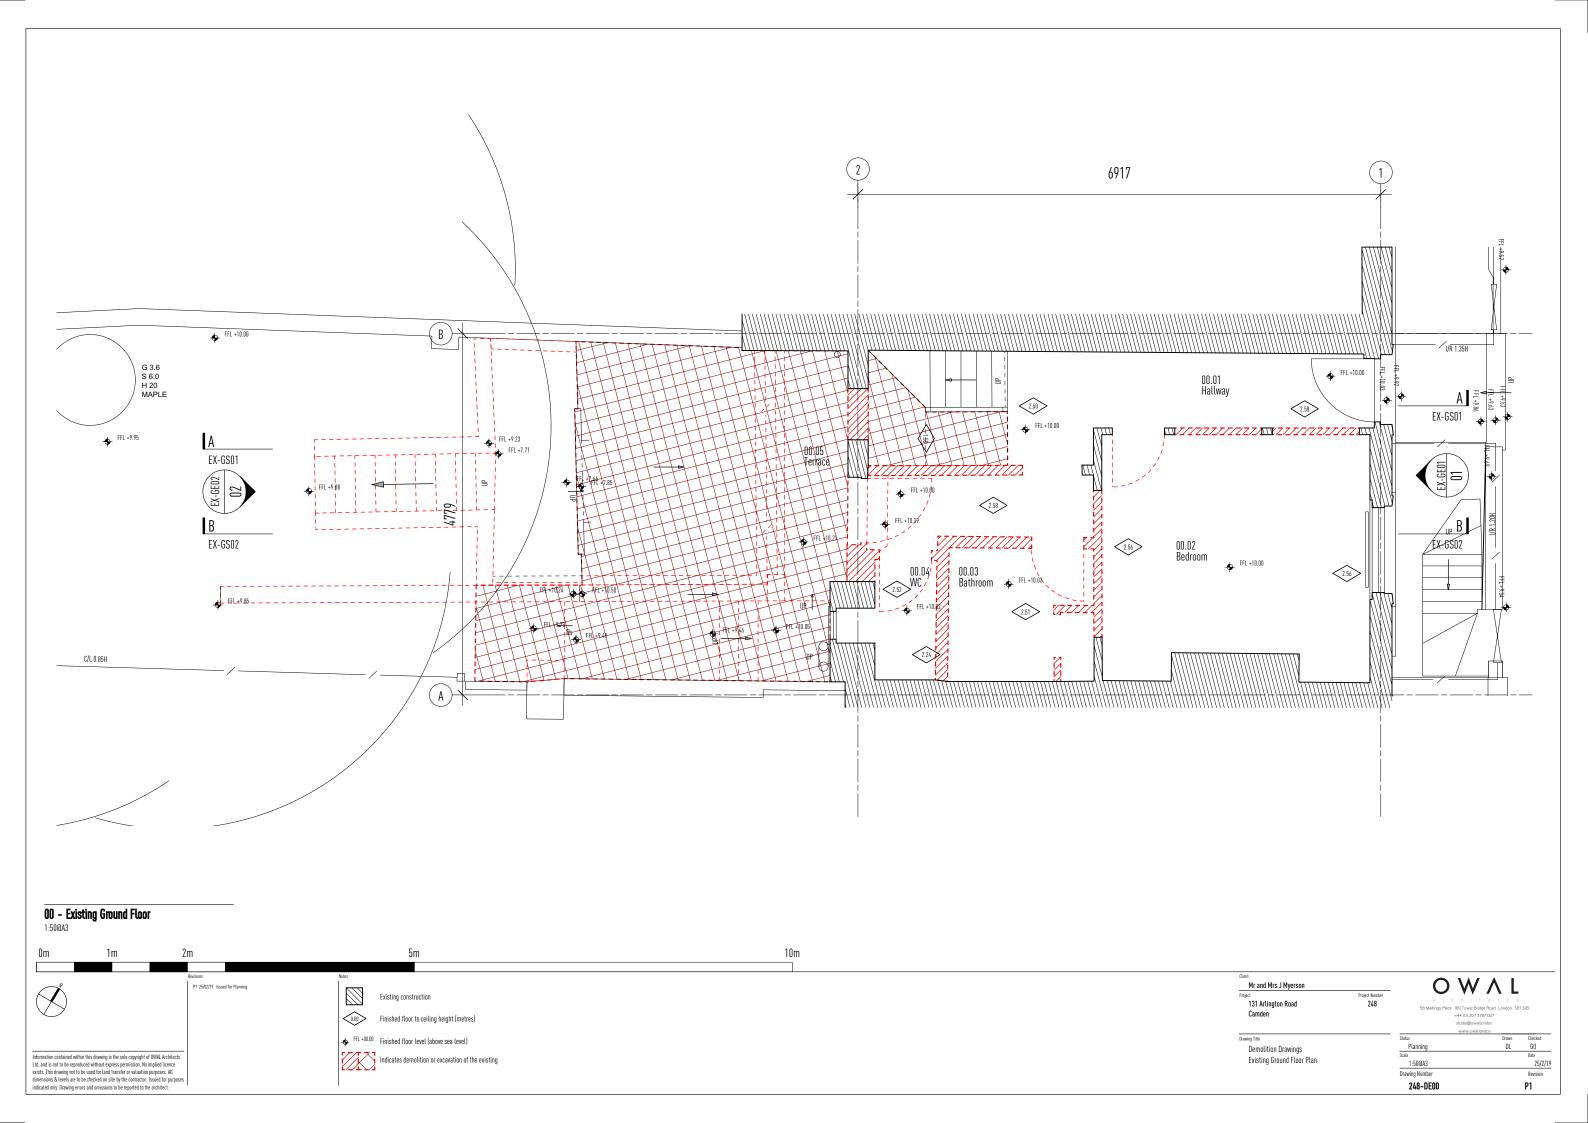

20m Indicates demolition or excavation of the existing

| Project            | Project Number |
|--------------------|----------------|
| 131 Arlington Road | 248            |
| Camden             |                |