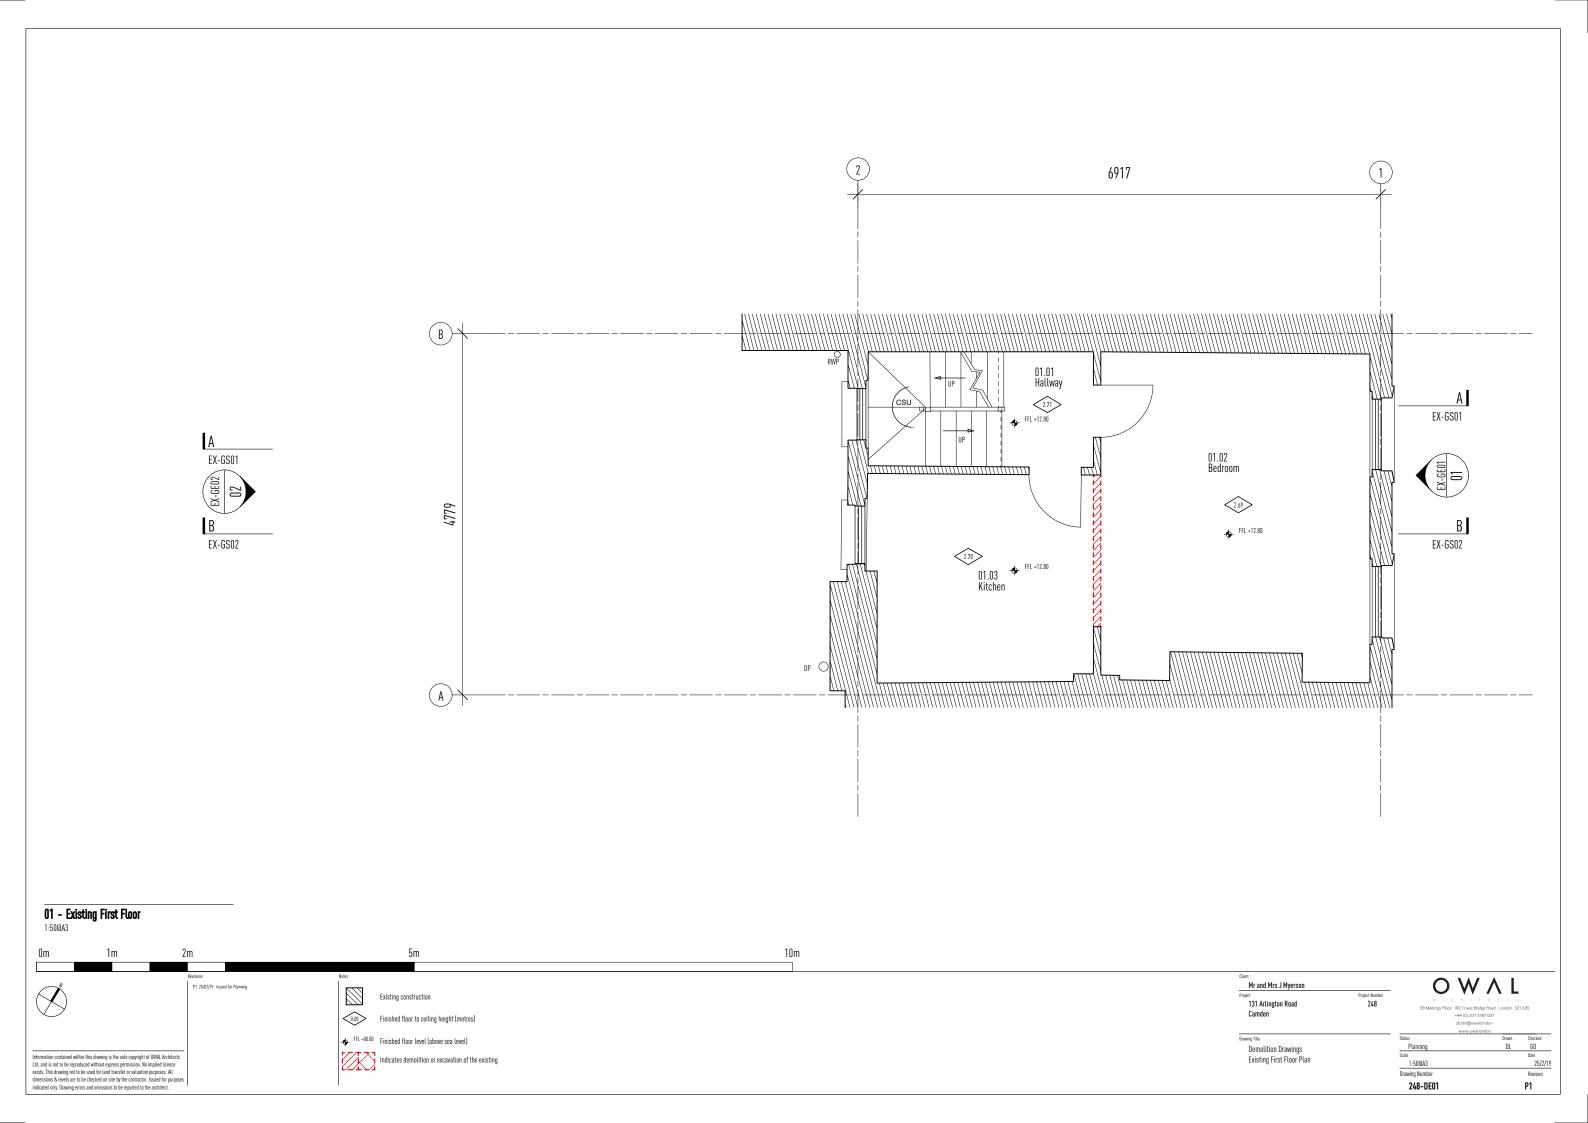

20m Indicates demolition or excavation of the existing

| Project            | Project Number |
|--------------------|----------------|
| 131 Arlington Road | 248            |
| Camden             |                |

ΟWΛL

General Elevations Demolition Drawing 248-DE01 P1

Information contained within this drawing is the sole copyright of OWAL Architects Ltd. and is not to be reproduced without express permission. No implied licence exists. This drawing not to be useful for land transfer or valuation purposes. All dimensions is Levias are to be checked on site by the contract lossed for purposes indicated only. Drawing errors and omissions to be reported to the architect.