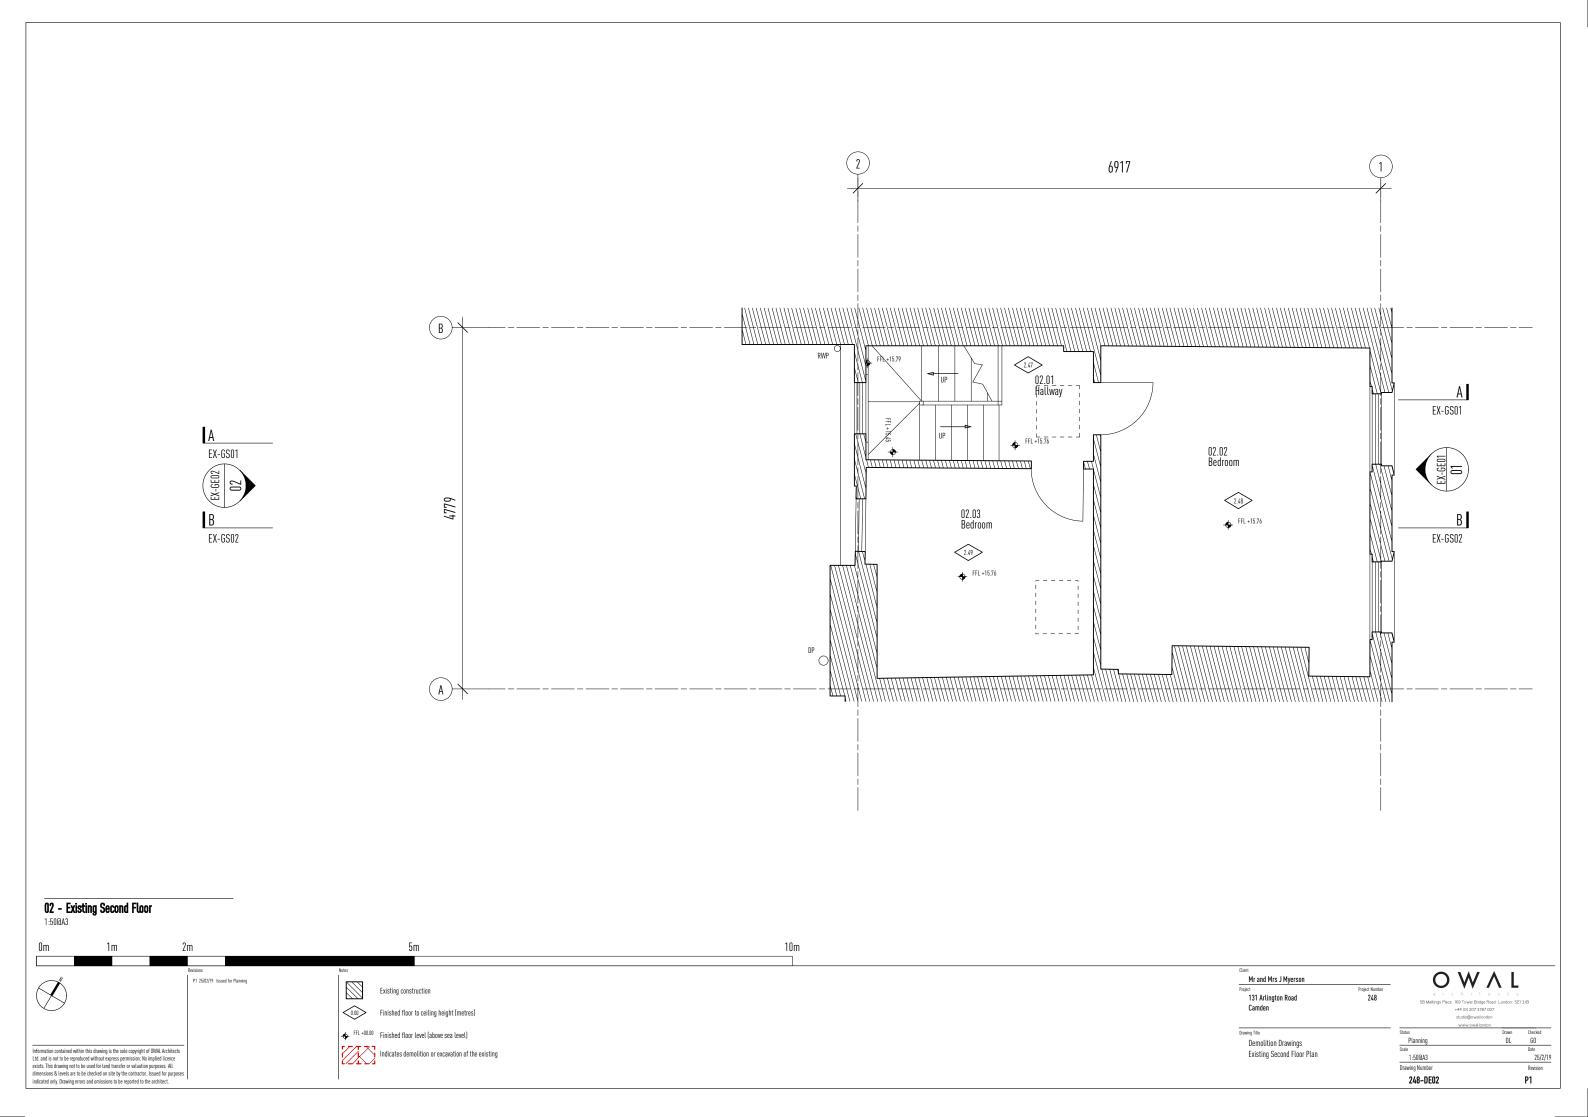

20m Indicates demolition or excavation of the existing

| Project            | Project Number |
|--------------------|----------------|
| 131 Arlington Road | 248            |
| Camden             |                |

ΟWΛL

General Elevations Demolition Drawing 248-DE01 P1

Information contained within this drawing is the sole copyright of OWAL Architects Ltd. and is not to be reproduced without express permission. No implied licence exists. This drawing not to be useful for land transfer or valuation purposes. All dimensions is Levias are to be checked on site by the contract lossed for purposes indicated only. Drawing errors and omissions to be reported to the architect.