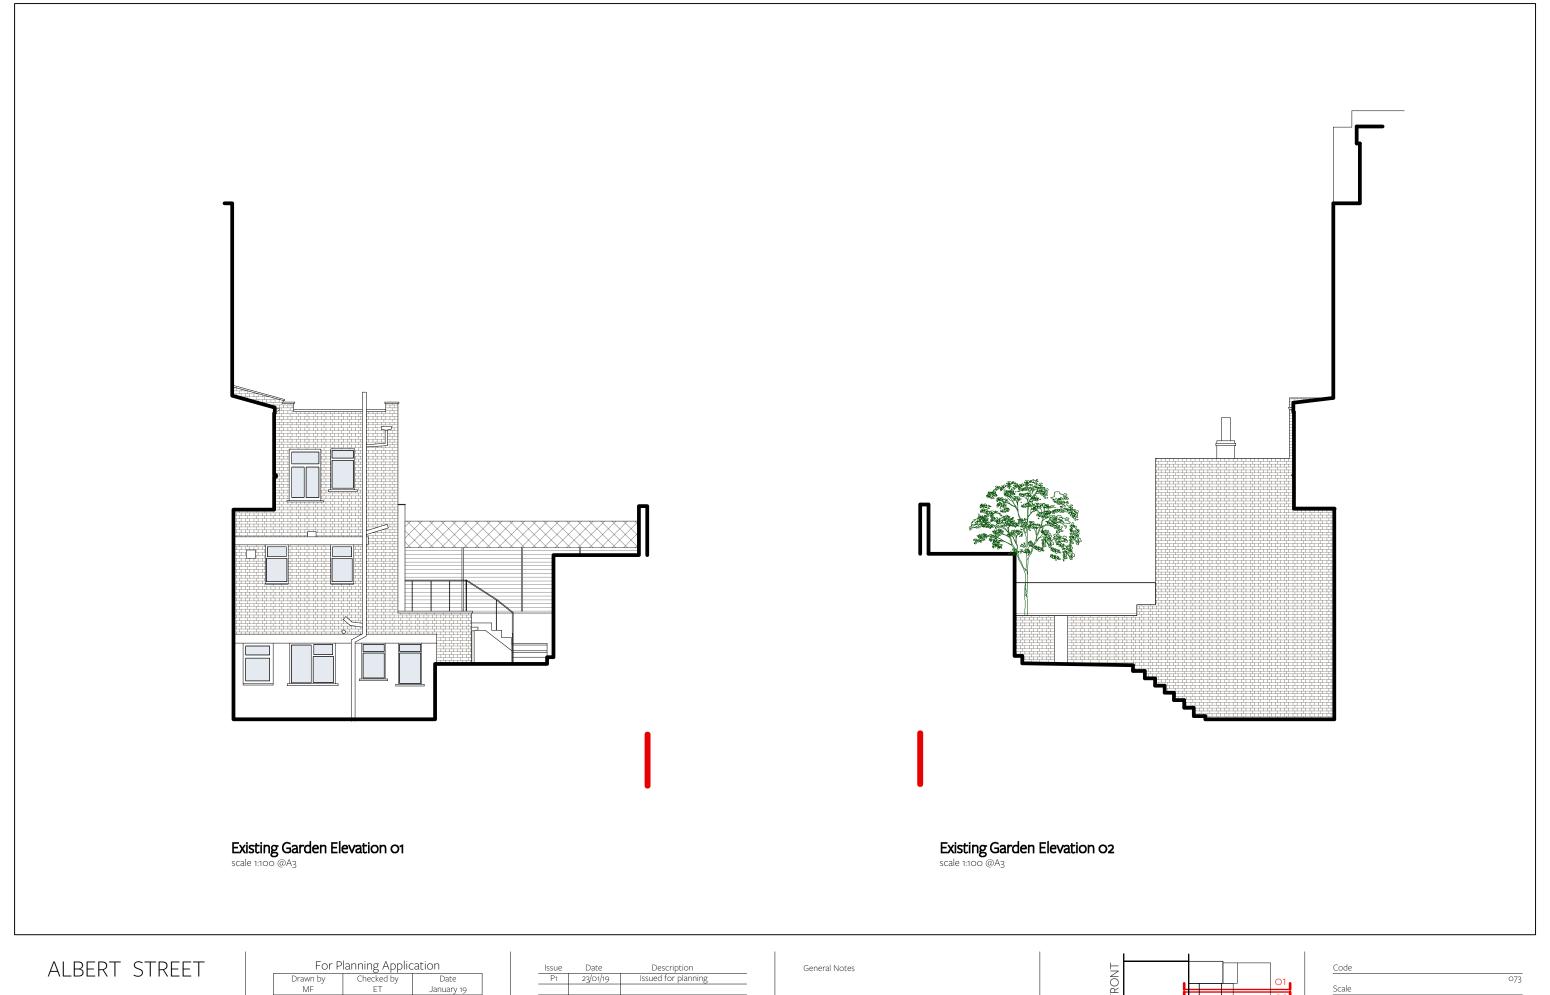

1:100 @ A3 Drawing Title Existing Rear Garden Elevations Drawing Number

073 - ExGE02

TORNER ARCHITECTS

For Planning Application

Drawn by KP ET January 19
Information contained within this drawing is the sole copyright of TA Ltd. and is not to be reproduced without express permission. No implied licence exists. This drawing not to be used for land transfer or valuation purposes. Do not scale from this drawing. All dimensions & levels are to be checked on site by the contractor. Issued for purposes indicated only. Drawing errors and omissions to be reported to the architect.