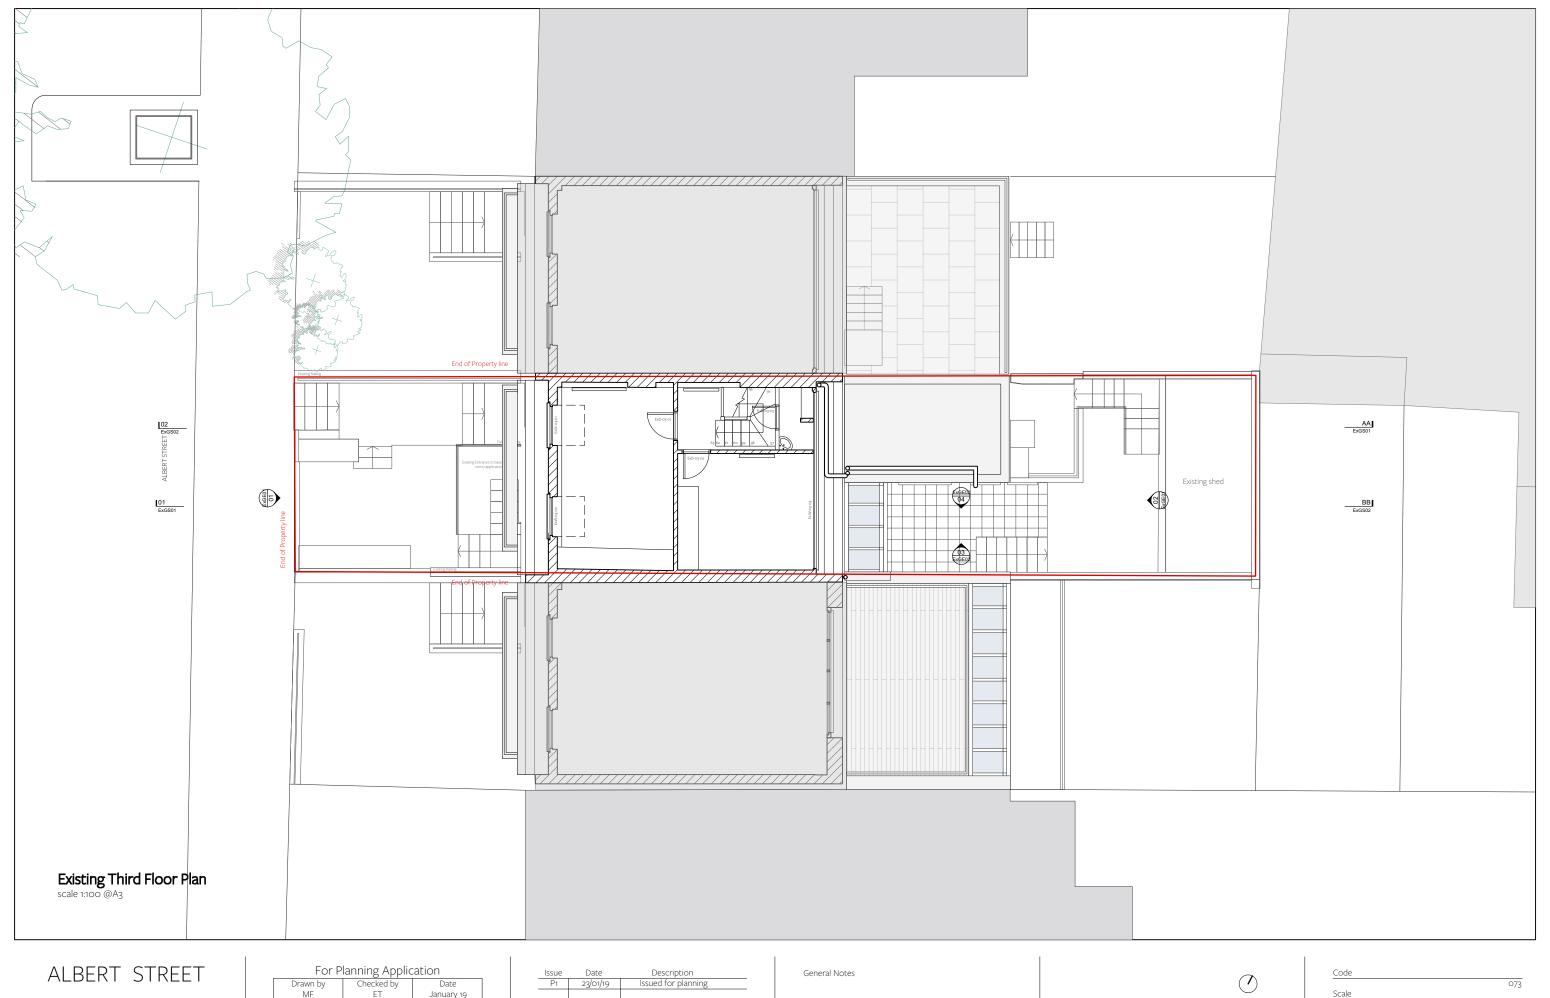

|                | 073 - ExGA03              |
|----------------|---------------------------|
| Drawing Number |                           |
|                | Existing Third Floor Plan |
| Drawing Title  |                           |
|                | 1:100 @ A                 |
| Scale          |                           |
|                | 07:                       |
| Code           |                           |