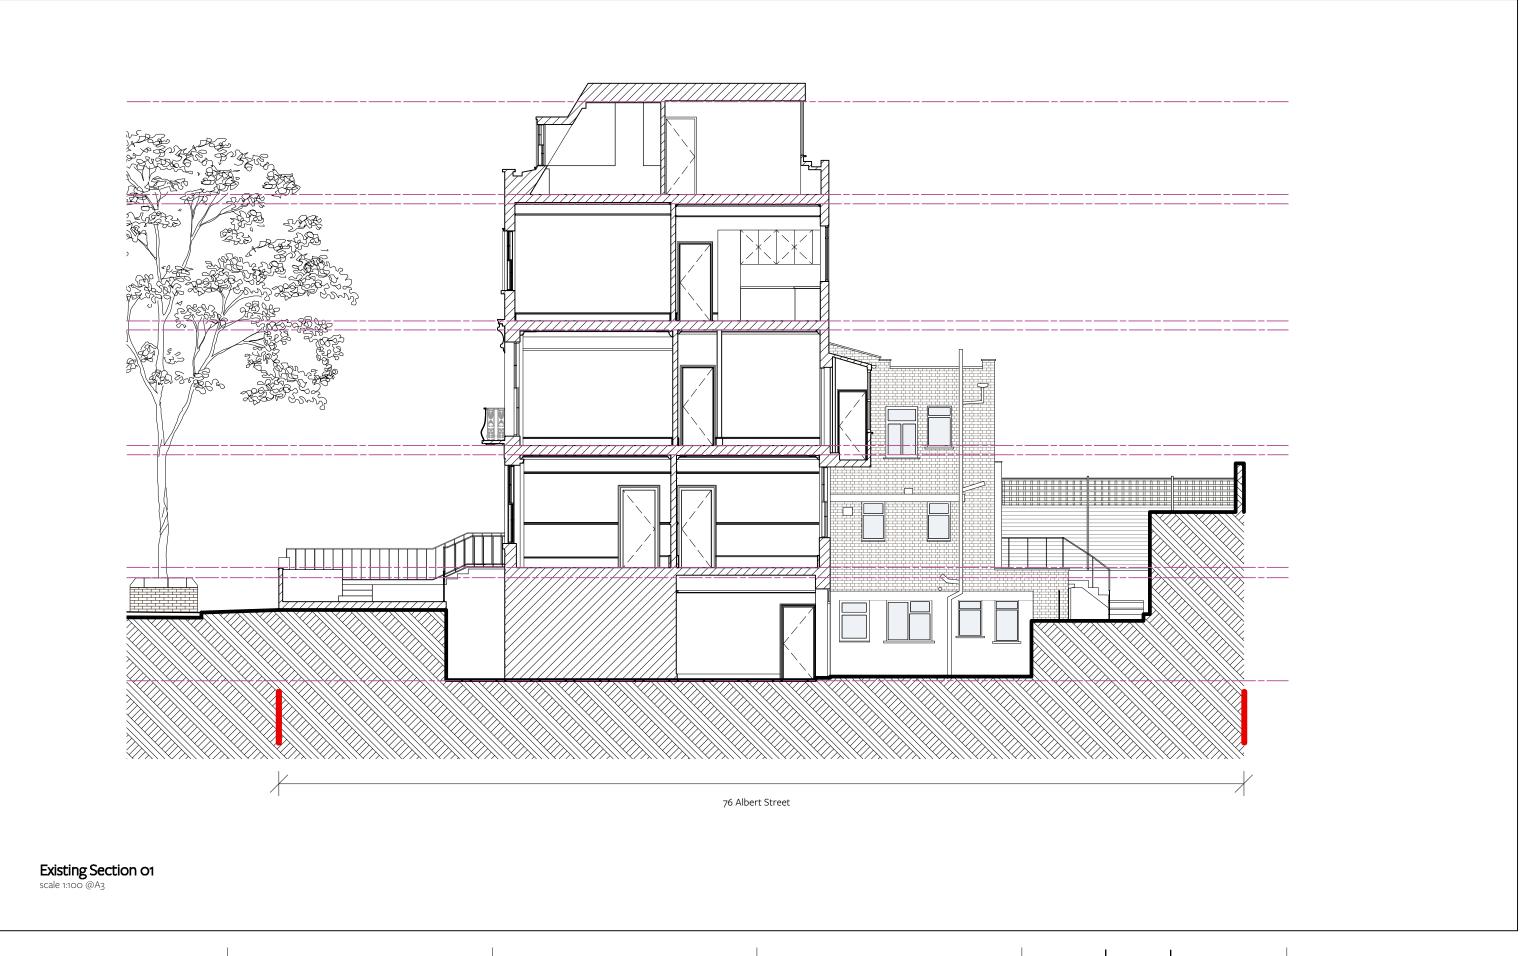

General Notes

|                | 073 - ExGS01       |
|----------------|--------------------|
| Drawing Number |                    |
|                | Existing Section o |
| Drawing Title  |                    |
|                | 1:100 @ A          |
| Scale          |                    |
|                | 07:                |
| Code           |                    |