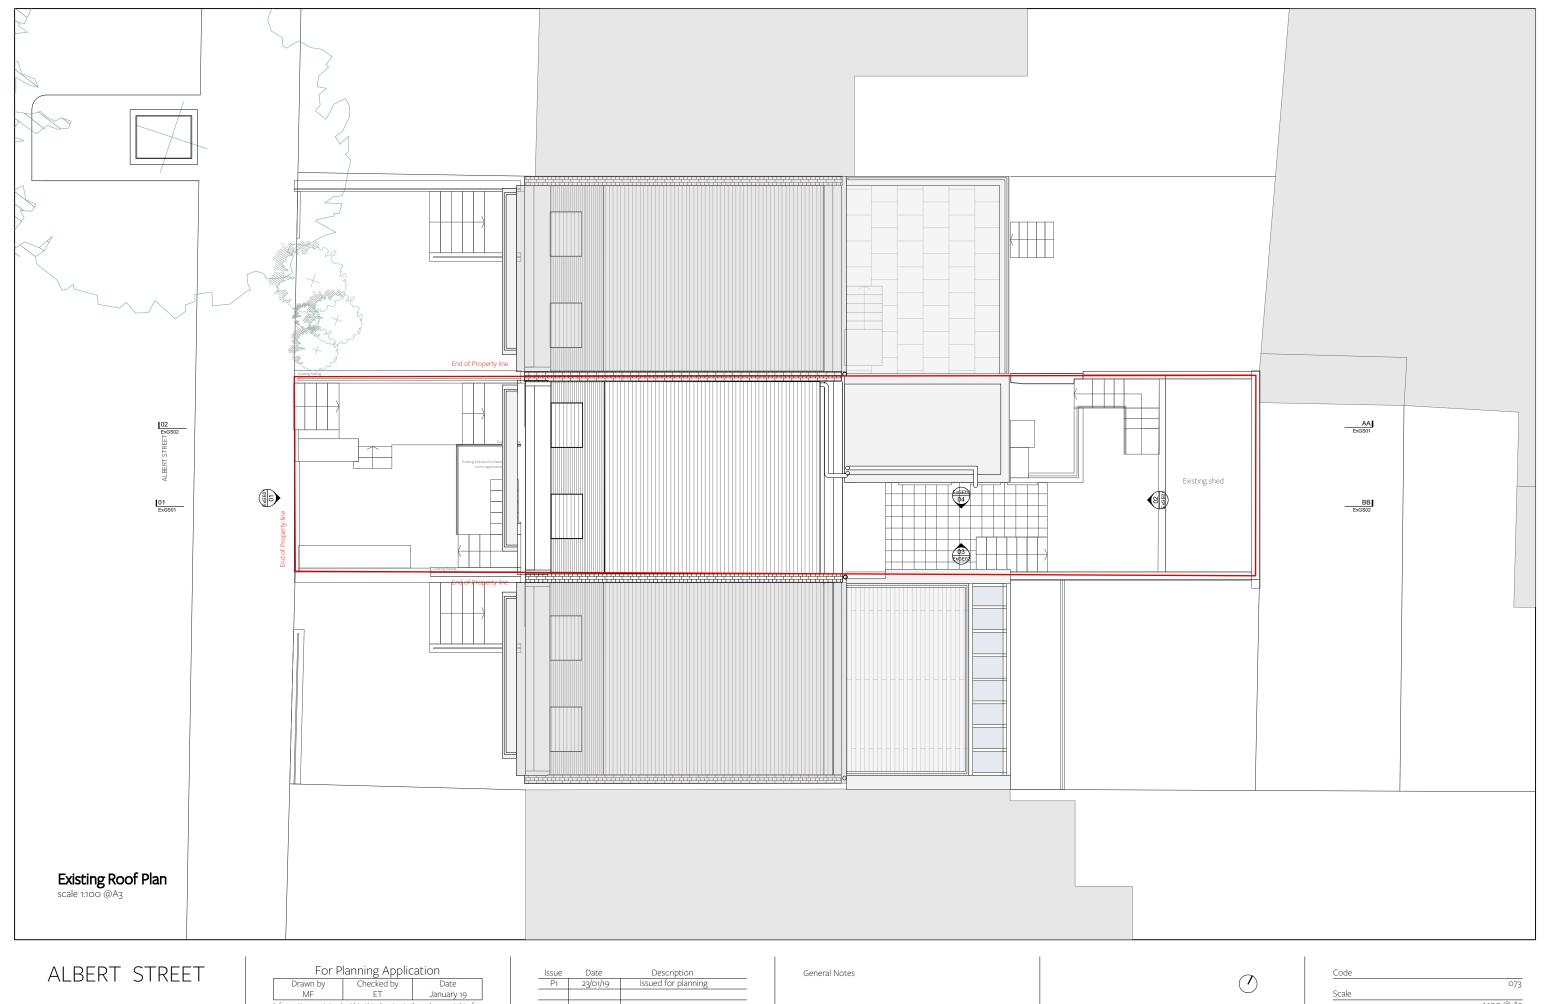

 $\bigcirc$ 

|                | 073 - ExGARF      |
|----------------|-------------------|
| Drawing Number |                   |
|                | Existing Roof Pla |
| Drawing Title  |                   |
|                | 1:100 @ A         |
| Scale          |                   |
|                | 07                |
| Code           |                   |