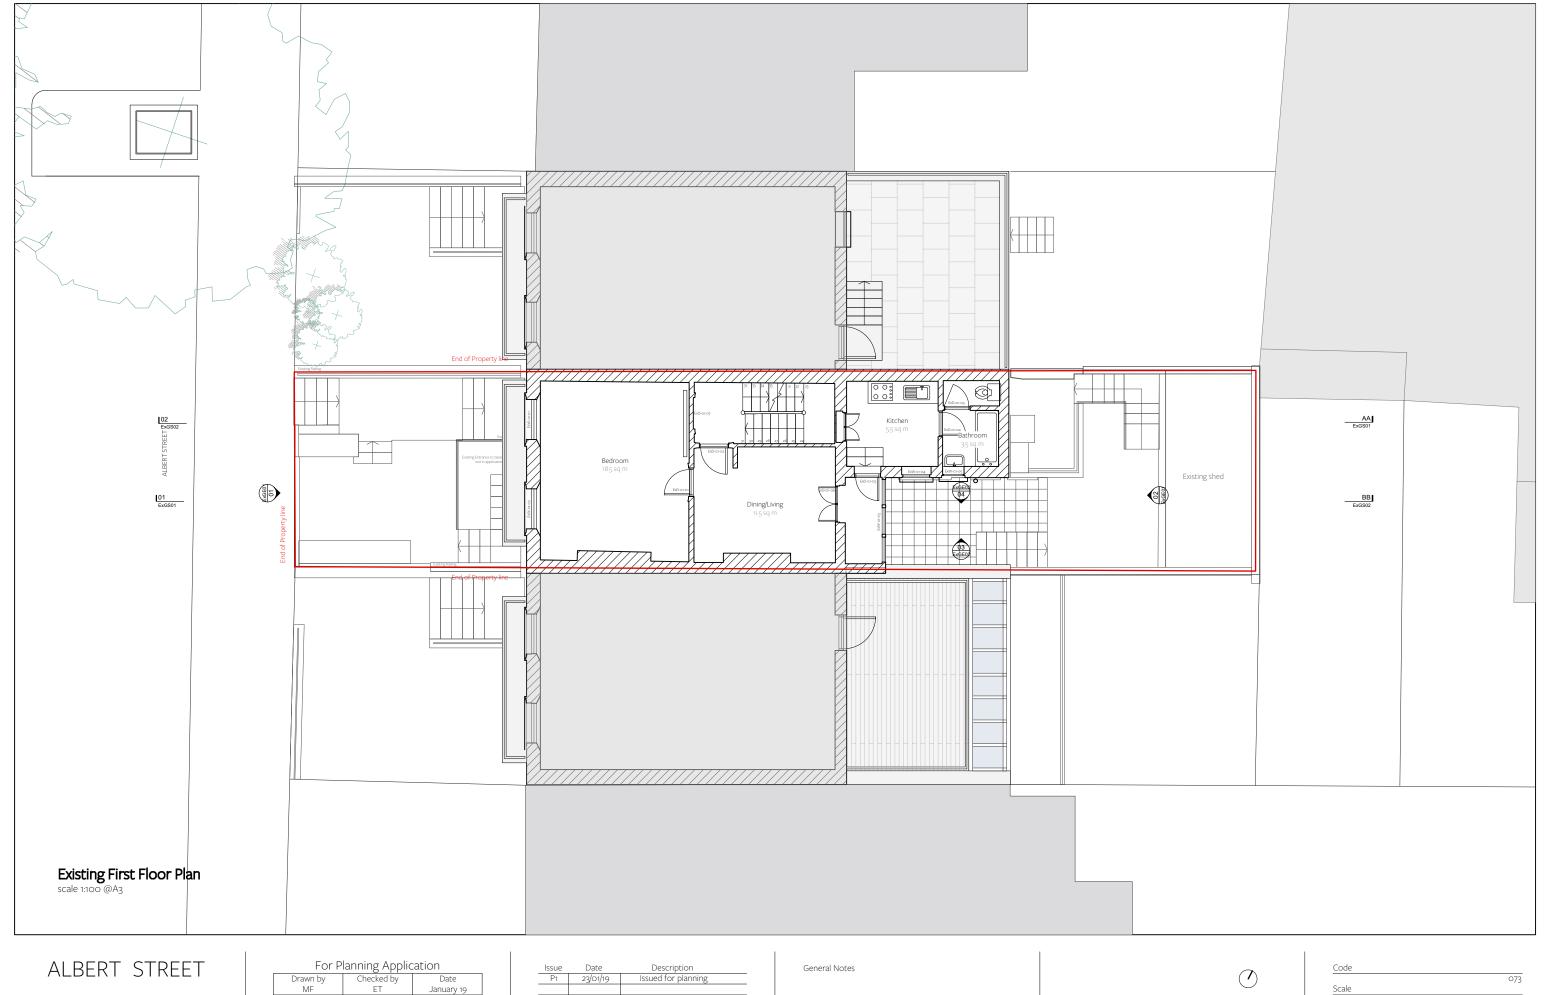

Scale 1:100 @ A3 Drawing Title Existing First Floor Plan Drawing Number

073 - ExGA01

For Planning Application

n by Checked by D

F ET Janu Drawn by MF Information contained within this drawing is the sole copyright of TA Ltd and is not to be reproduced without express permission. No implied licence exists. This drawing not to be used for land transfer or valuation purposes. Do not scale from this drawing. All dimensions & levels are to be checked on site by the contractor. Issued for purposes indicated only. Drawing errors and omissions to be reported to the architect.