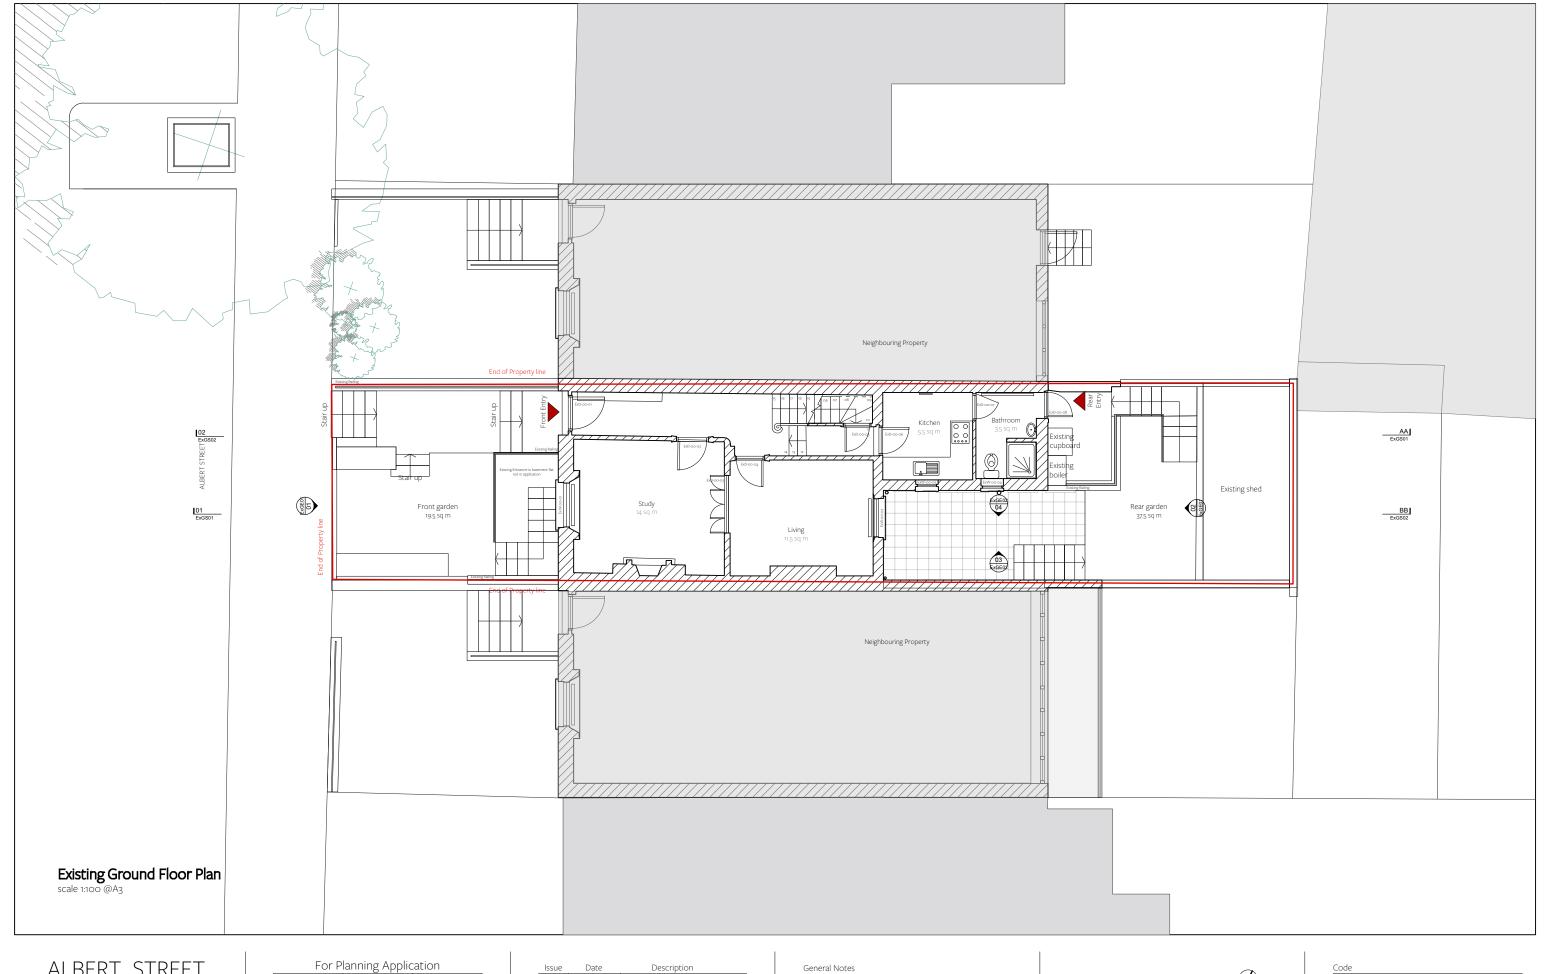

 $\bigcirc$ 

Scale 1:100 @ A3 Drawing Title Existing Ground Floor Plan Drawing Number 073 - ExGA00

Drawn by MF Information contained within this drawing is the sole copyright of TA Ltd and is not to be reproduced without express permission. No implied licence exists. This drawing not to be used for land transfer or valuation purposes. Do not scale from this drawing. All dimensions & levels are to be checked on site by the contractor. Issued for purposes indicated only. Drawing errors and omissions to be reported to the architect.