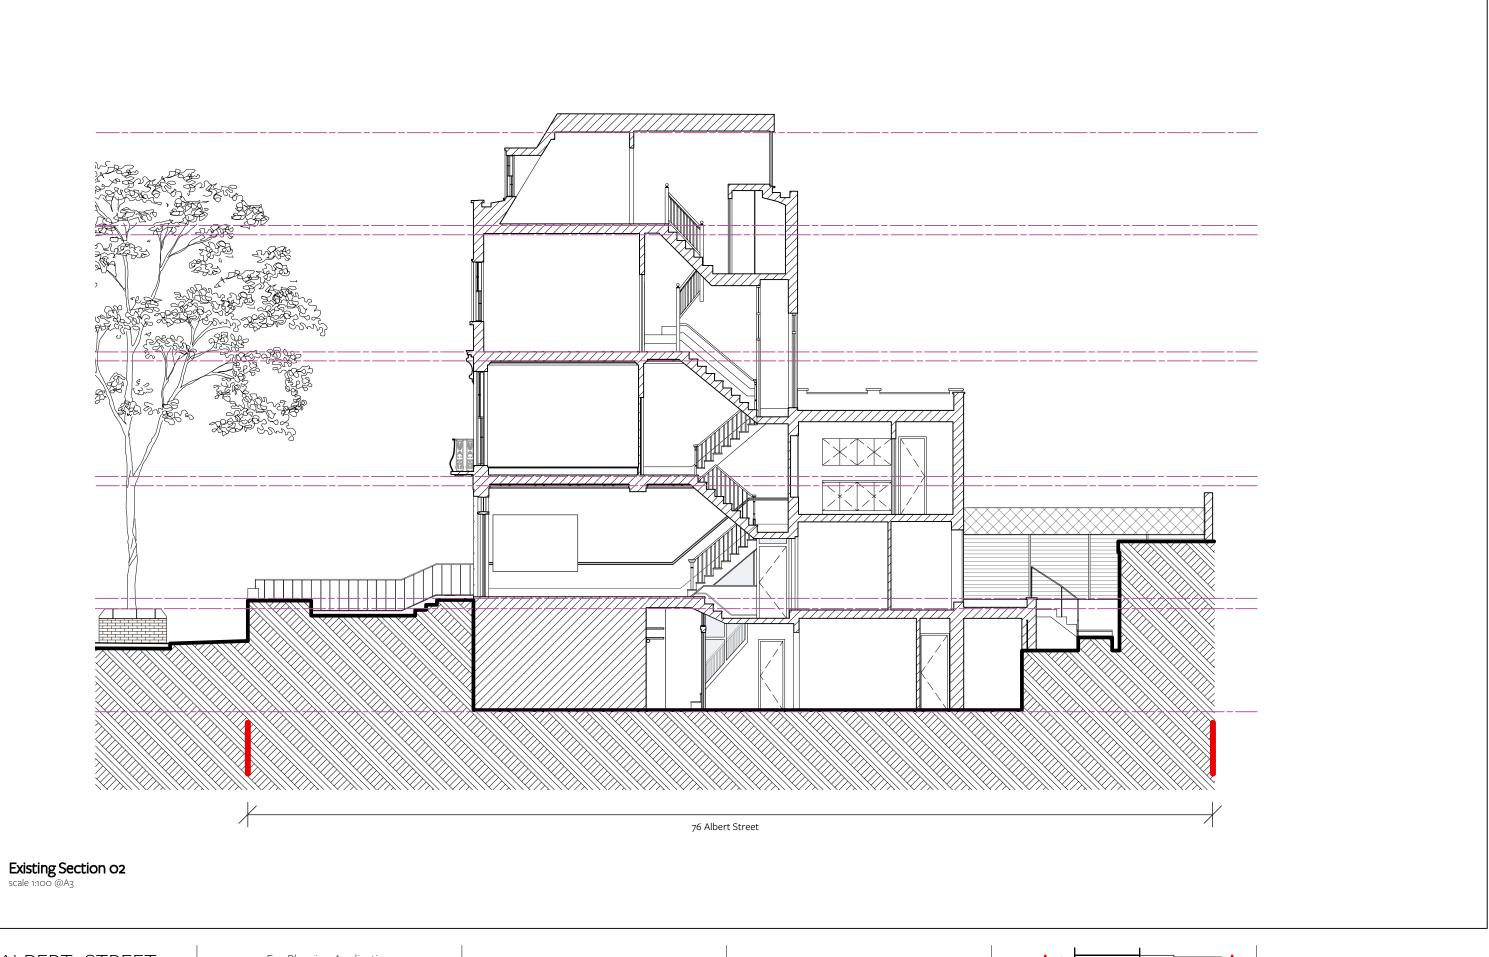

General Notes

| Drawing Number |                     |
|----------------|---------------------|
|                | Existing Section of |
| Drawing Title  | 1:100 @ A           |
| Scale          | /-                  |
| Code           | 07                  |

073 - ExGS02