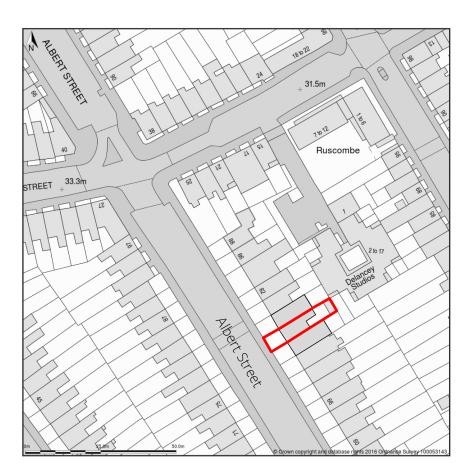

Site Location Plan scale 1:1250 @A3

## ALBERT STREET

General Notes

 $\bigcirc$ 

50m

Code

Scale

073

Drawing Title

1:1250 @ A3 Site Location Plan