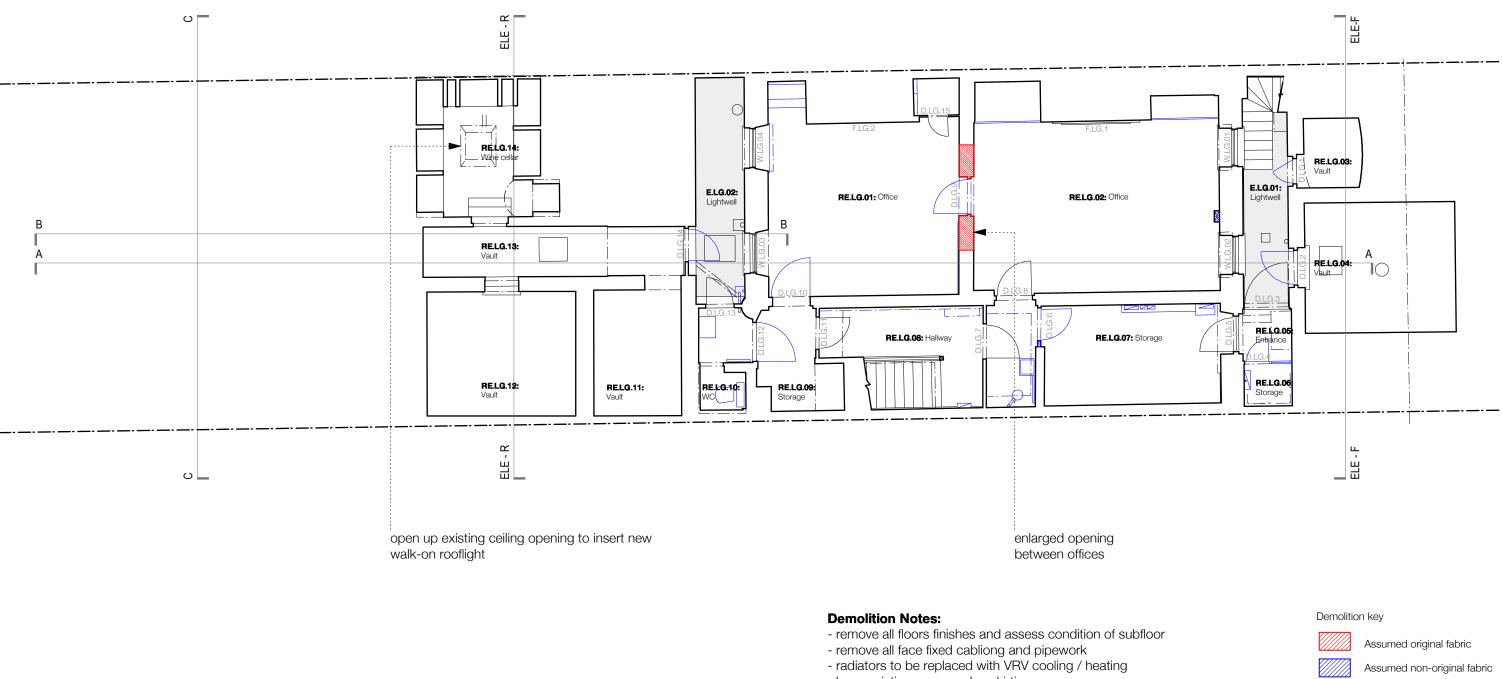

te ug 2018

project 3 Bloomsbury Place London, WC1A 2QA client The Bedford Estates

drawing title

Existing Lower Ground Floor Plan drawing no.

- remove all face fixed cabeling and pipework
- radiators to be replaced with VRV cooling / heating
- keep existing / reinstate original skirting and cornices