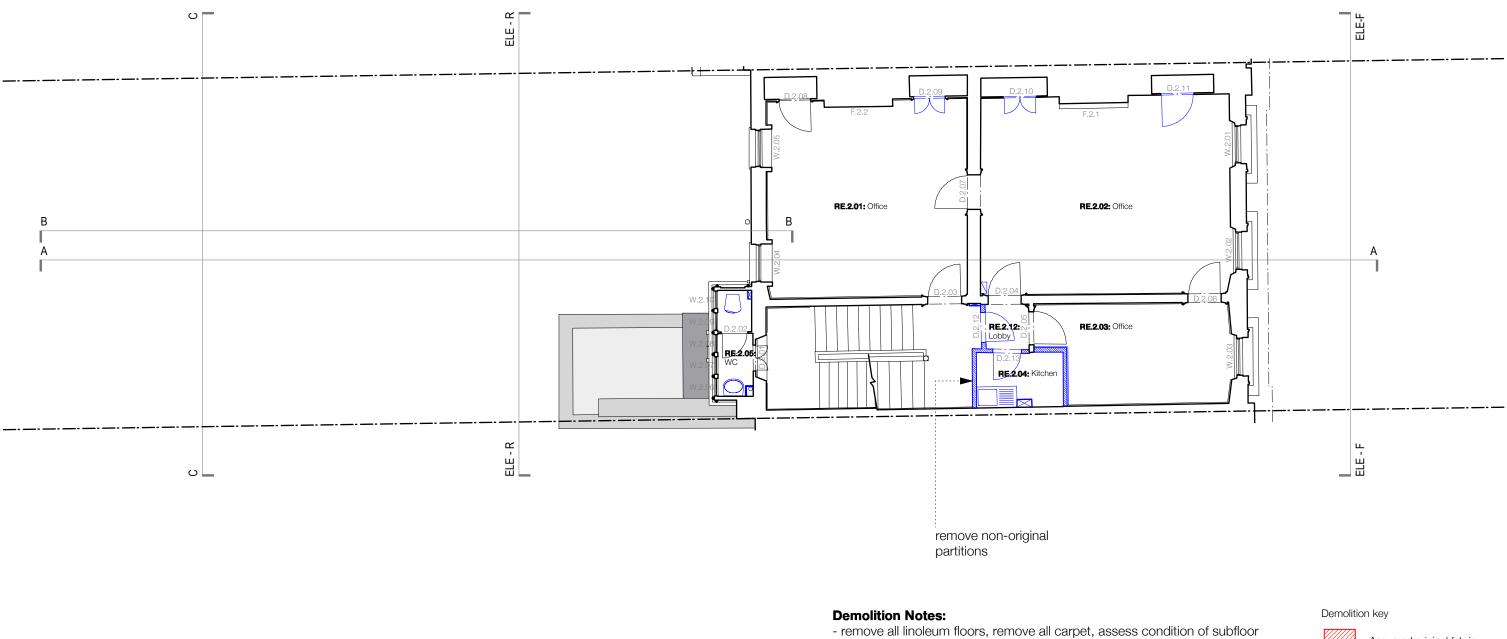

Assumed original fabric Assumed non-original fabric

project 3 Bloomsbury Place London, WC1A 2QA client The Bedford Estates

drawing title

Existing Second Floor Plan drawing no.

## **Demolition Notes:**

- remove all linoleum floors, remove all carpet, assess condition of subfloor
- remove all face fixed cabeling and pipework
- radiators to be replaced with VRV cooling / heating
- keep existing / reinstate original skirting and cornices