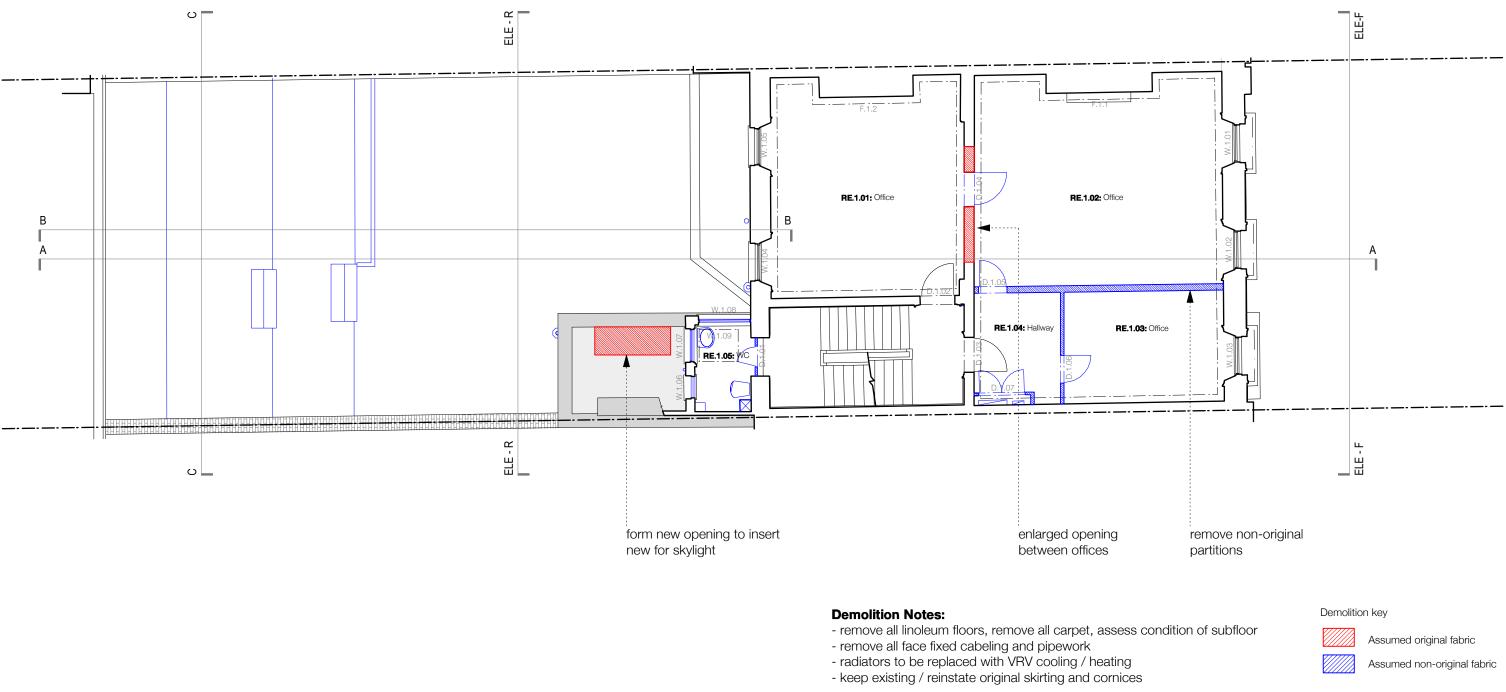

project 3 Bloomsbury Place London, WC1A 2QA client The Bedford Estates

drawing title

Existing First Floor Plan drawing no.

- remove all face fixed cabeling and pipework
- radiators to be replaced with VRV cooling / heating
- keep existing / reinstate original skirting and cornices