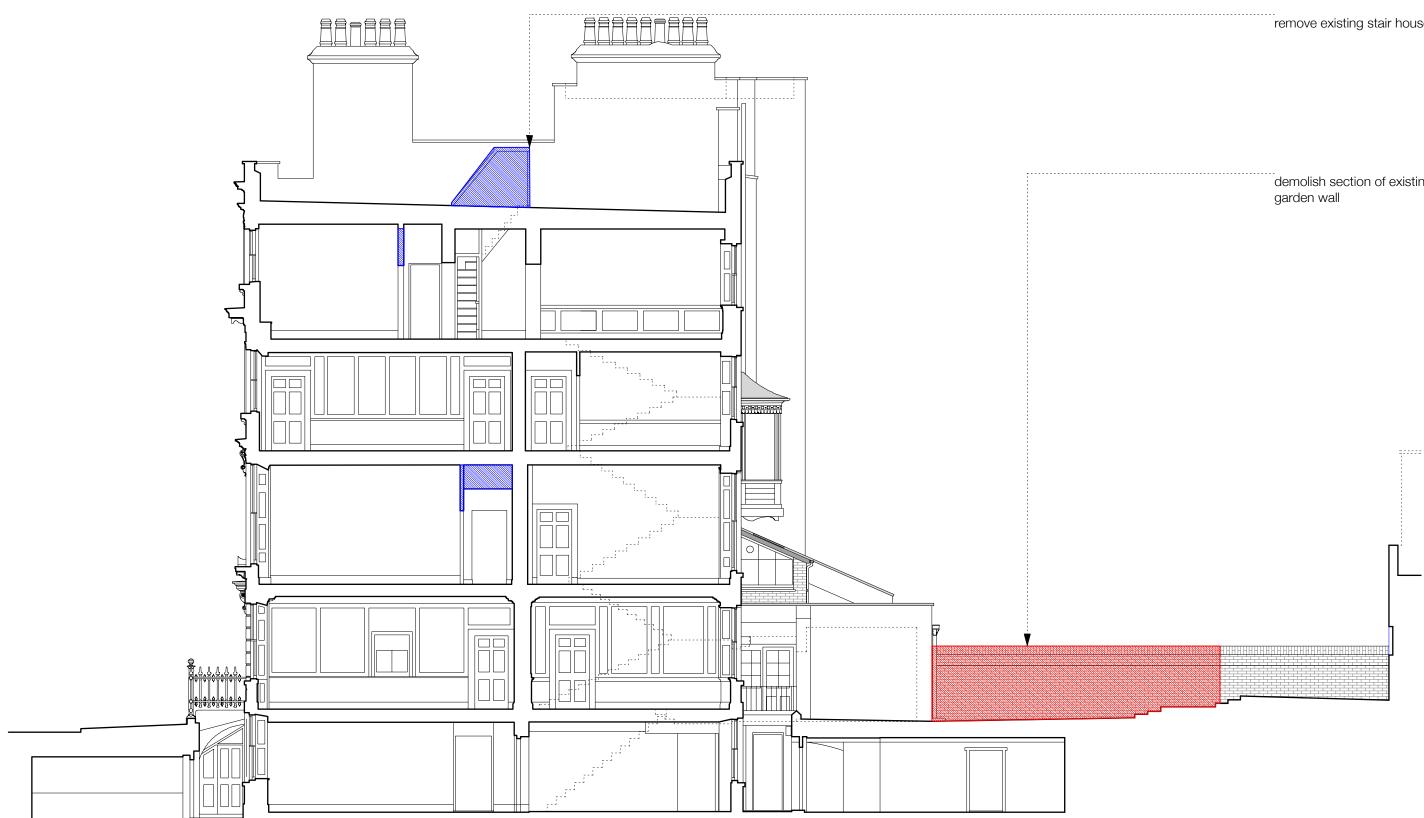

remove existing stair house demolish section of existing party

### Demolition

Assumed original fabric Assumed non-original fabric

3 Bloomsbury Place London, WC1A 2QA client

project

The Bedford Estates

drawing title Existing Section AA drawing no. 276.03 -160