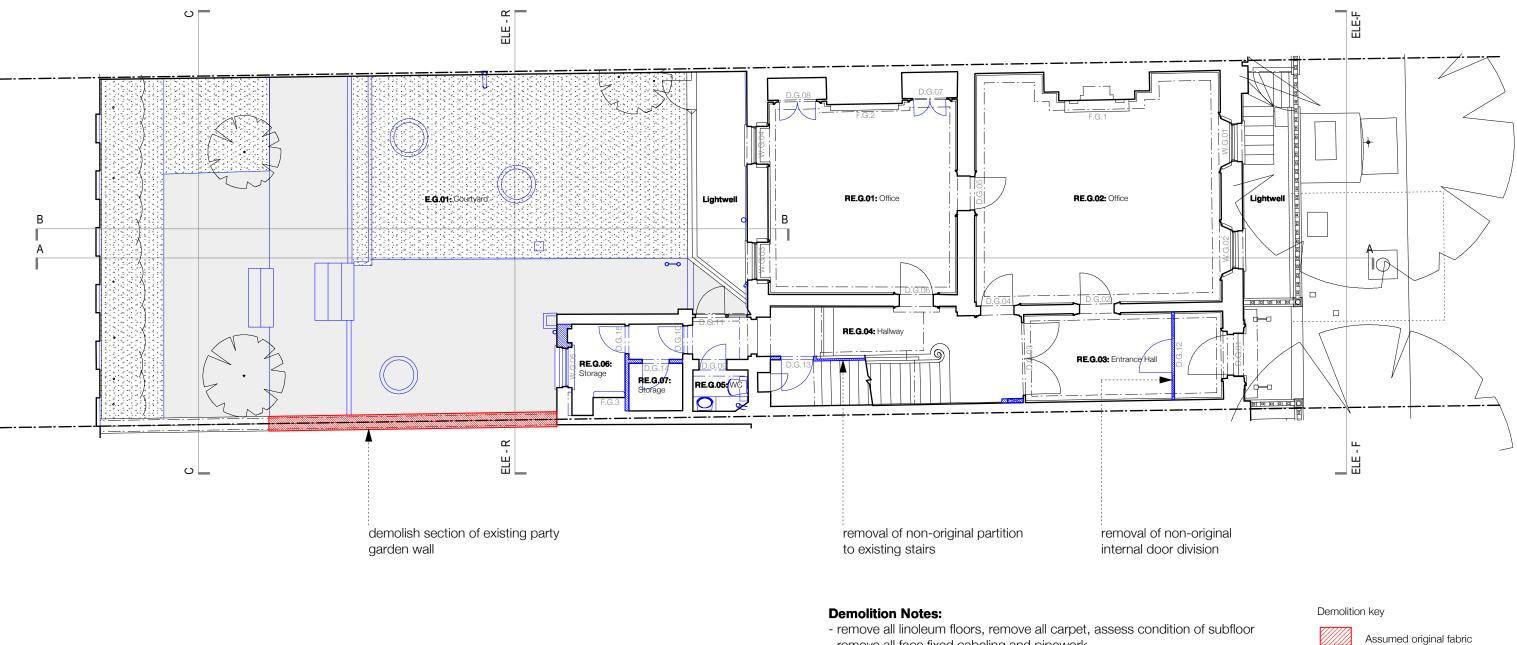

Assumed non-original fabric

project 3 Bloomsbury Place London, WC1A 2QA client The Bedford Estates

drawing title

Existing Ground Floor Plan drawing no.

| JOHANNA MOLINEUS ARCHITECTS | © 2017 Johanna Molineus Architects Ltd                                                                                      | revisions<br>190201: P1: Planning | scale<br>1:100@A3 | drawn / checked by<br>EG / PB | <sup>date</sup><br>Aug 2018 |
|-----------------------------|-----------------------------------------------------------------------------------------------------------------------------|-----------------------------------|-------------------|-------------------------------|-----------------------------|
| 22 GREAT CHAPEL STREET      | Check all dimensions on site prior to commencement of work.                                                                 |                                   |                   |                               |                             |
| LONDON W1F 8FR              | Do not copy or use this drawing without written consent.<br>Issue or publication does not convey or imply grant of licence. |                                   | 0 2000 4000       | issue                         | revision                    |
| 0207 734 8320               | If the drawing exceeds the quantities in any way the architects<br>are to be informed before work is commenced.             |                                   |                   | Planning                      | P1                          |
| info@johannamolineus.com    | Drawing to be read in conjunction with structural engineer's<br>drawings and specification.                                 |                                   | Millimeters (mm)  |                               |                             |