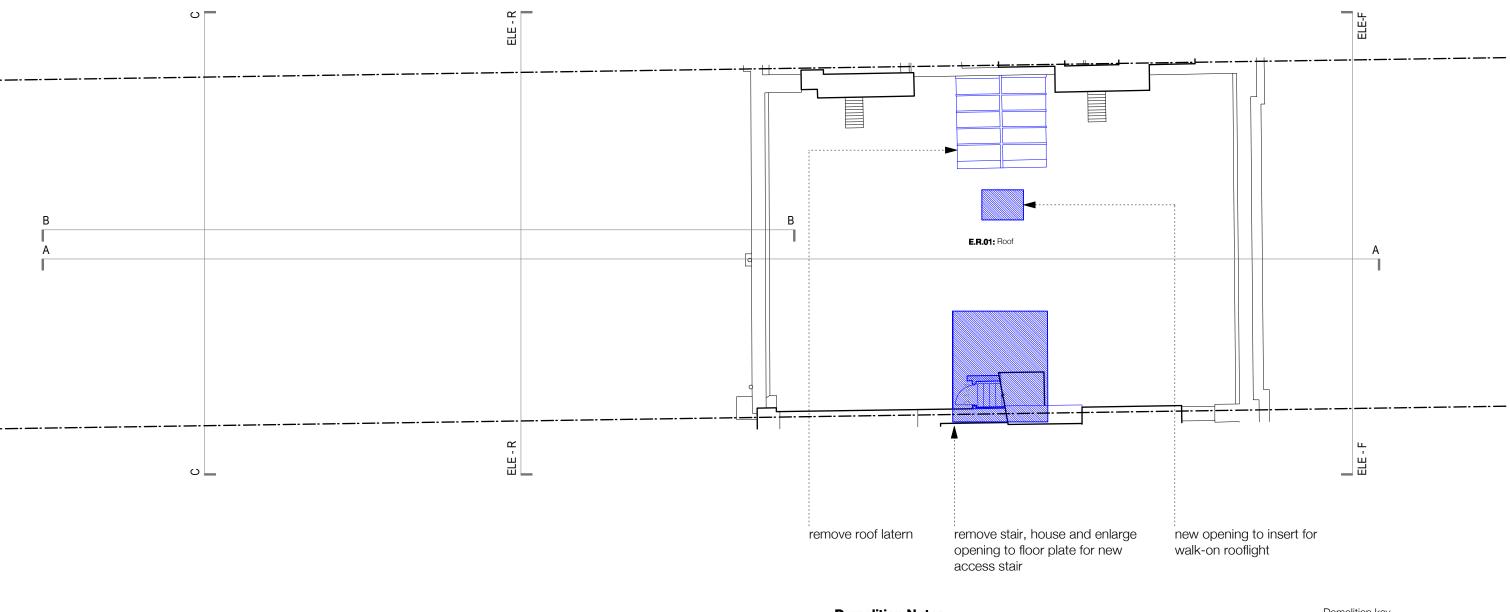

## **Demolition Notes:**

- remove roof membrane and assess roof structure
- remove existing plant

| JOHANNA MOLINEUS ARCHITECTS     | © 2017 Johanna Molineus Architects Ltd                                                                                                                                                                                                                                                                         | revisions<br>190201: P1: Planning | scale<br>1:100@A3 | drawn / checked by           | с<br>И  |
|---------------------------------|----------------------------------------------------------------------------------------------------------------------------------------------------------------------------------------------------------------------------------------------------------------------------------------------------------------|-----------------------------------|-------------------|------------------------------|---------|
| LONDON W1F 8FR<br>0207 734 8320 | Check all dimensions on site prior to commencement of work.<br>Do not corpy or use this drawing without writine consent.<br>Issue or publication does not convey or imply grant of licence.<br>If the drawing exceeds the quantities in any way the architects<br>are to be informed before work is commenced. |                                   |                   | <sub>issue</sub><br>Planning | r,<br>F |
| info@johannamolineus.com        | Drawing to be read in conjunction with structural engineer's<br>drawings and specification.                                                                                                                                                                                                                    |                                   | Millimeters (mm)  |                              |         |

Demolition key

Assumed original fabric

Assumed non-original fabric

<sup>date</sup> Aug 2018

revision

P1

project 3 Bloomsbury Place London, WC1A 2QA client The Bedford Estates drawing title

Existing Roof Plan drawing no.