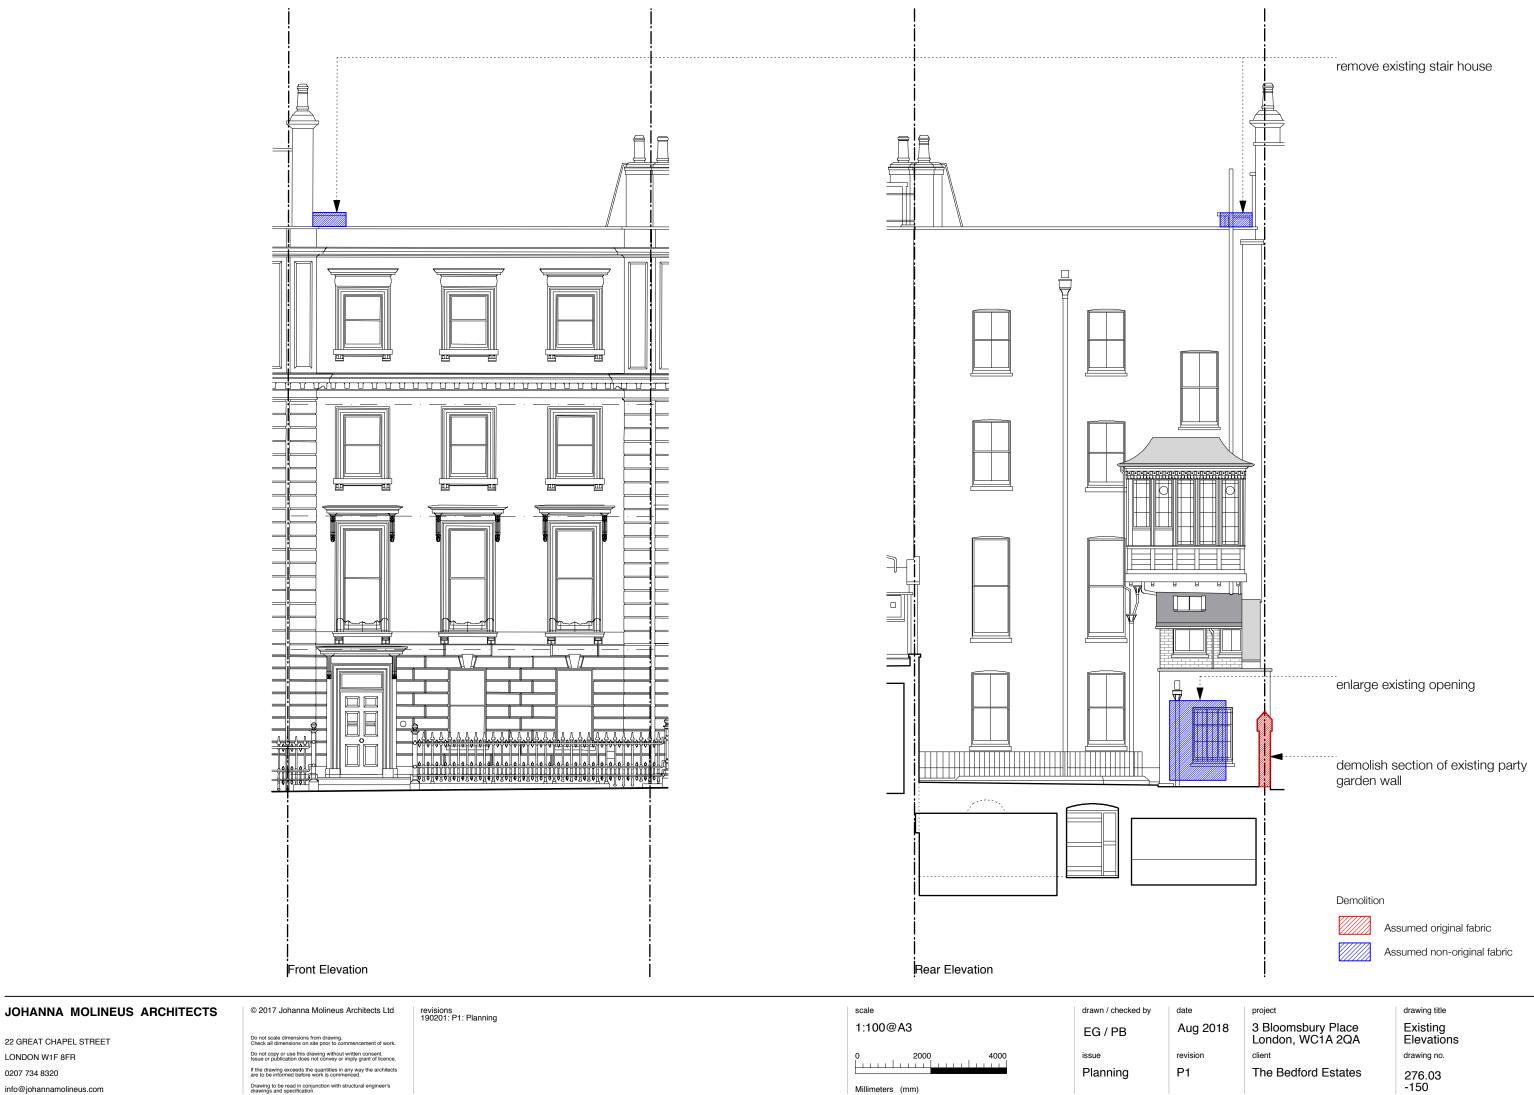

ormed before work is commenced. |                                   |                   | <sub>issue</sub><br>Planning | r,<br>F |
| info@johannamolineus.com        | Drawing to be read in conjunction with structural engineer's<br>drawings and specification.                                                                                                                                                                                                                    |                                   | Millimeters (mm)  |                              |         |

Demolition key



Assumed original fabric

Assumed non-original fabric

<sup>date</sup> Aug 2018

revision

P1

project 3 Bloomsbury Place London, WC1A 2QA client The Bedford Estates drawing title

Existing Roof Plan drawing no.



| 22 GREAT CHAPEL STREET   |  |
|--------------------------|--|
| LONDON W1F 8FR           |  |
| 0207 734 8320            |  |
| info@johannamolineus.com |  |

| scale       | drawn / checked by           |  |
|-------------|------------------------------|--|
| 1:100@A3    | EG / PB                      |  |
| 0 2000 4000 | <sup>issue</sup><br>Planning |  |



| JOHANNA MOLINEUS ARCHITECTS | © 2017 Johanna Molineus Architects Ltd                                                                                      | revisions<br>190201: P1: Planning | scale<br>1:100@A3 | drawn / checked by | <sup>date</sup><br>Aug 2018 |
|-----------------------------|-----------------------------------------------------------------------------------------------------------------------------|------------