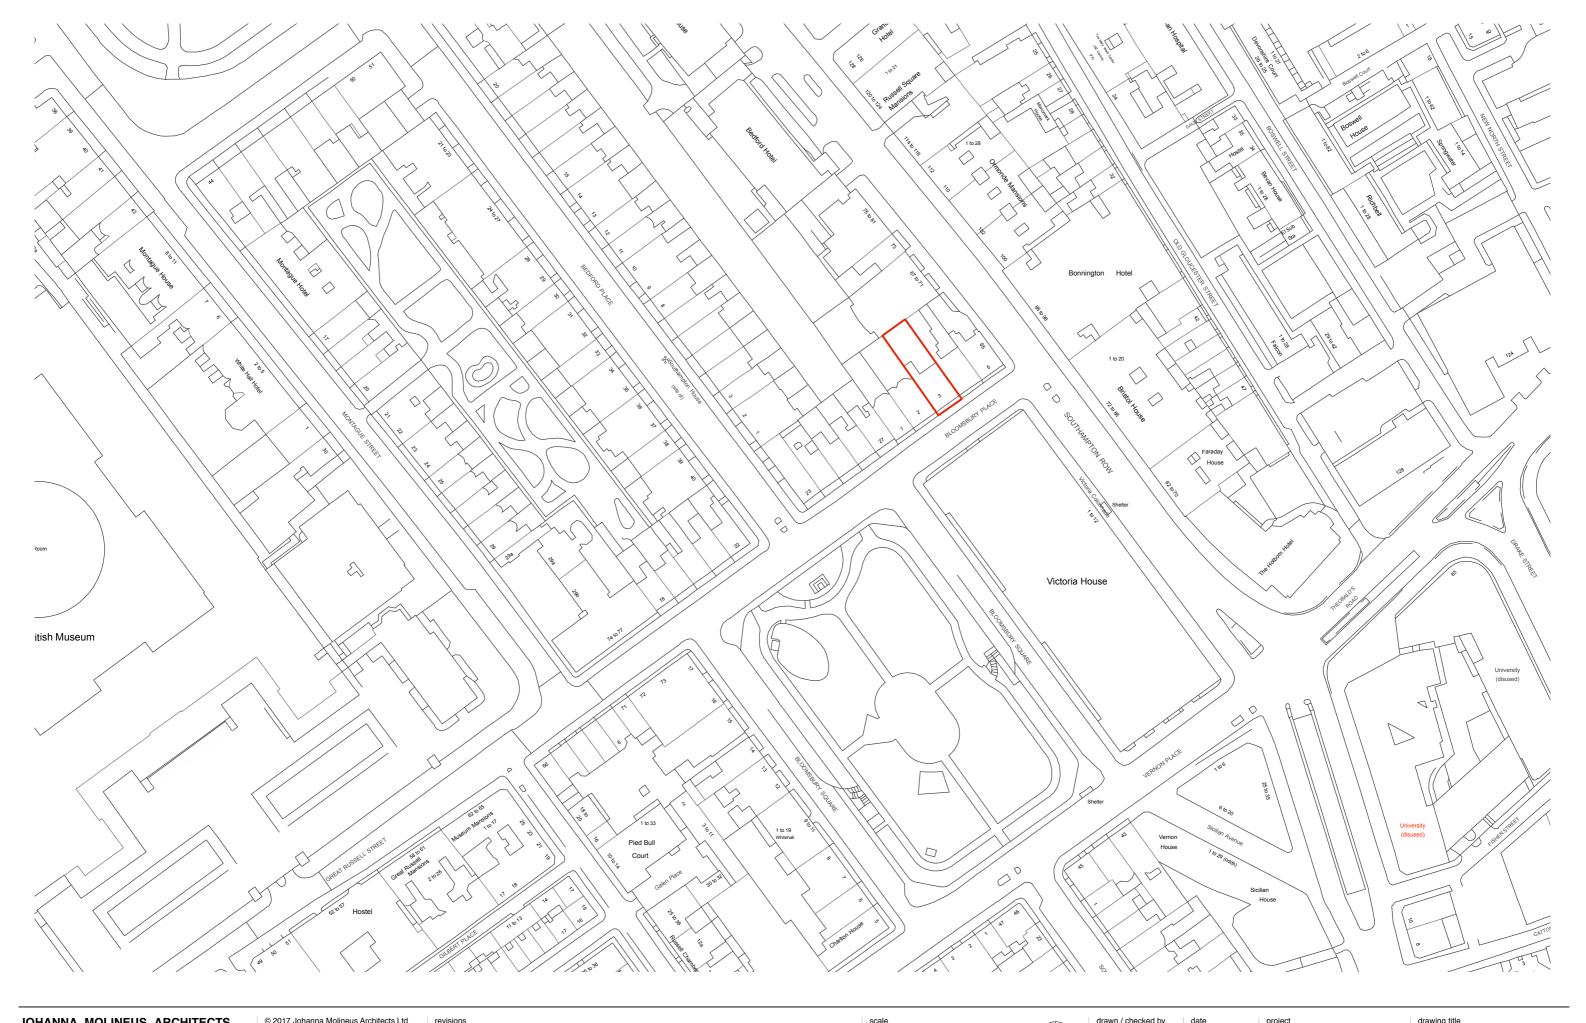

P1

project 3 Bloomsbury Place London, WC1A 2QA client The Bedford Estates drawing title Location Plan

drawing no.

276.03-001