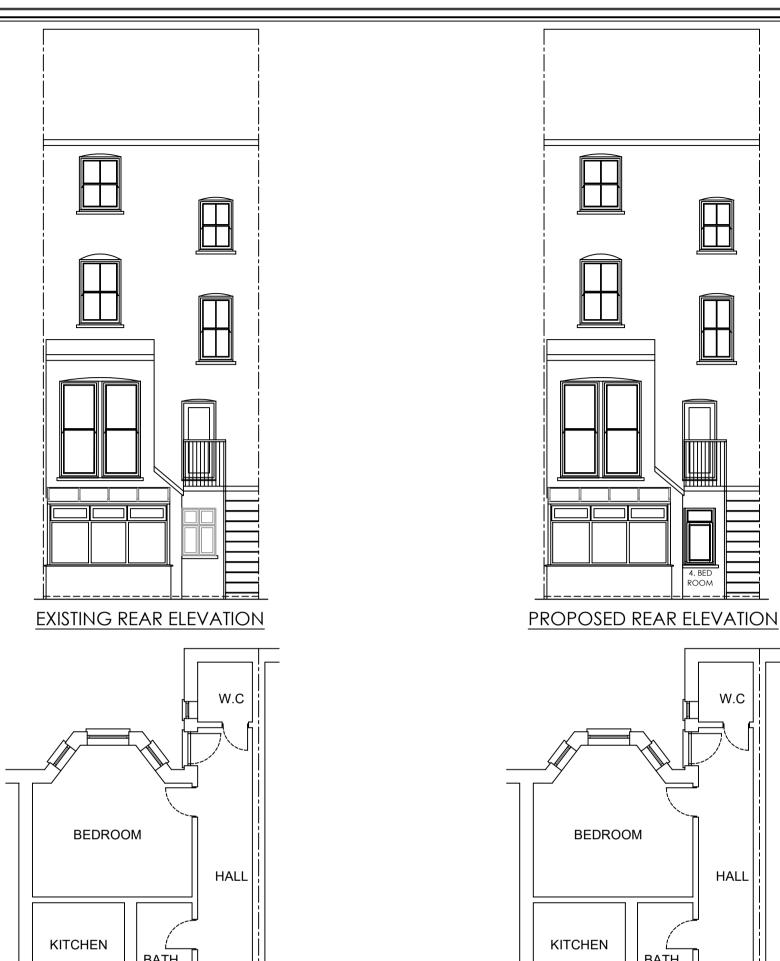

## EXISTING & PROPOSED REAR ELEVATION AND PLAN

**CONTRACT No.:** 30242348

PROPOSED: WINDOW REPLACEMENT
AT:
(INSTALLATION ADDRESS) 31A GOLDHURST TERRACE
LONDON

NW6 3HB

Anglian Some Home Supposements DIVISION ELEMPONE 0845 437 3600

**date:** 18/10/2018

| Revision | Date     | Amendments         | Drawers Initials. |
|----------|----------|--------------------|-------------------|
| Α        | 07/01/19 | Elevations added   | SF                |
| В        | 28/01/19 | Elevations amended | SF                |