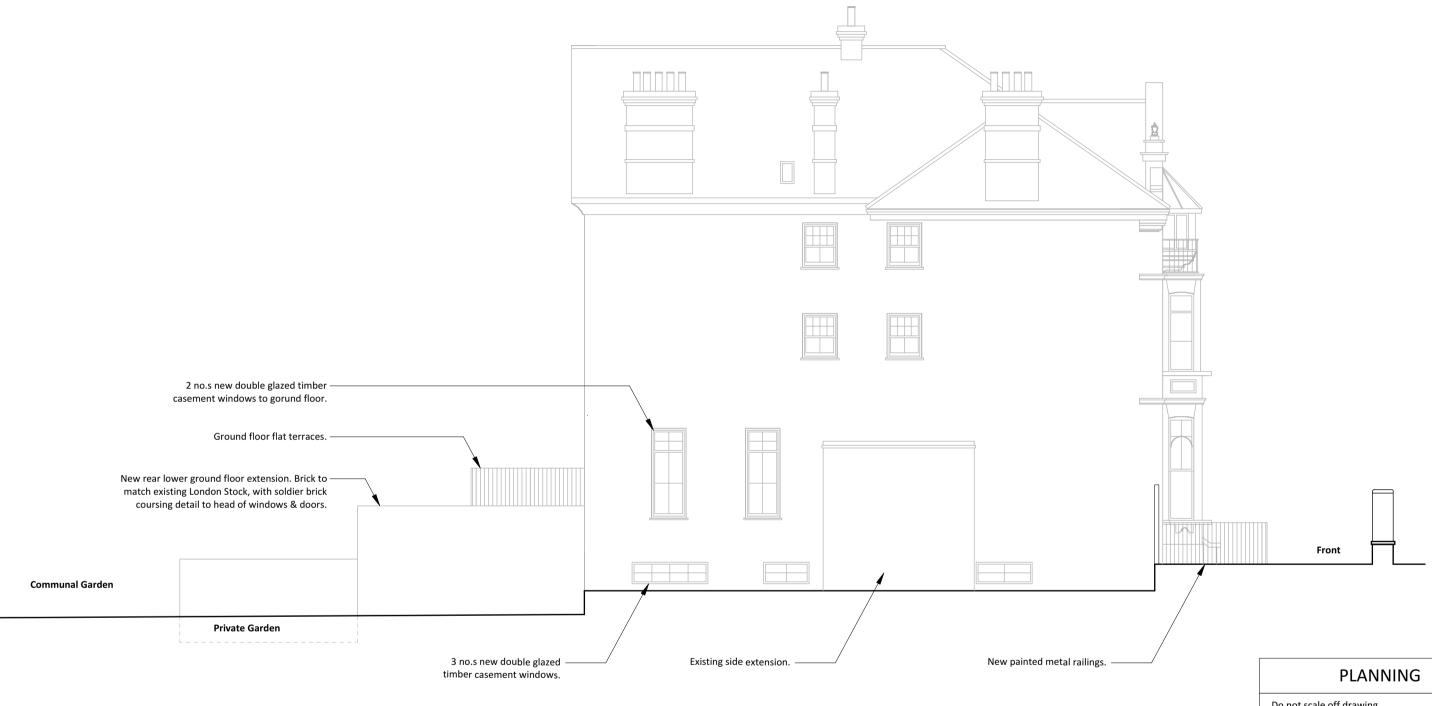

# Proposed Side East Elevation

Scale bar 1:100

Do not scale off drawing.
The copyright of this schedule / drawing remains with the Architect. No part of this schedule / drawing may be reproduced in any form or by any means without the written permission of Nicholas Lee Architects.

Project: 5 Cleve Road

Drawing Title: Proposed Side East

Elevation

Drawing No: 1238/ AE-003

> nicholas lee architects 34A Rosslyn Hill, London NW3 1NH Tel: 020 7435 9315 www.nleearchitects.com

#### Revision A. 22.02.19

- Railings added to ground floor around lower ground floor terrace.

## **PLANNING**

Do not scale off drawing. The copyright of this schedule / drawing remains with the Architect. No part of this schedule / drawing may be reproduced in any form or by any means without the written permission of Nicholas Lee Architects.

Project: 5 Cleve Road

Drawing Title: Proposed Side West

Elevation

Drawing No: 1238/ AE-004

Date: 11/02/19 Scale: 1:100 @ A3

> nicholas lee architects 34A Rosslyn Hill, London NW3 1NH Tel: 020 7435 9315 www.nleearchitects.com