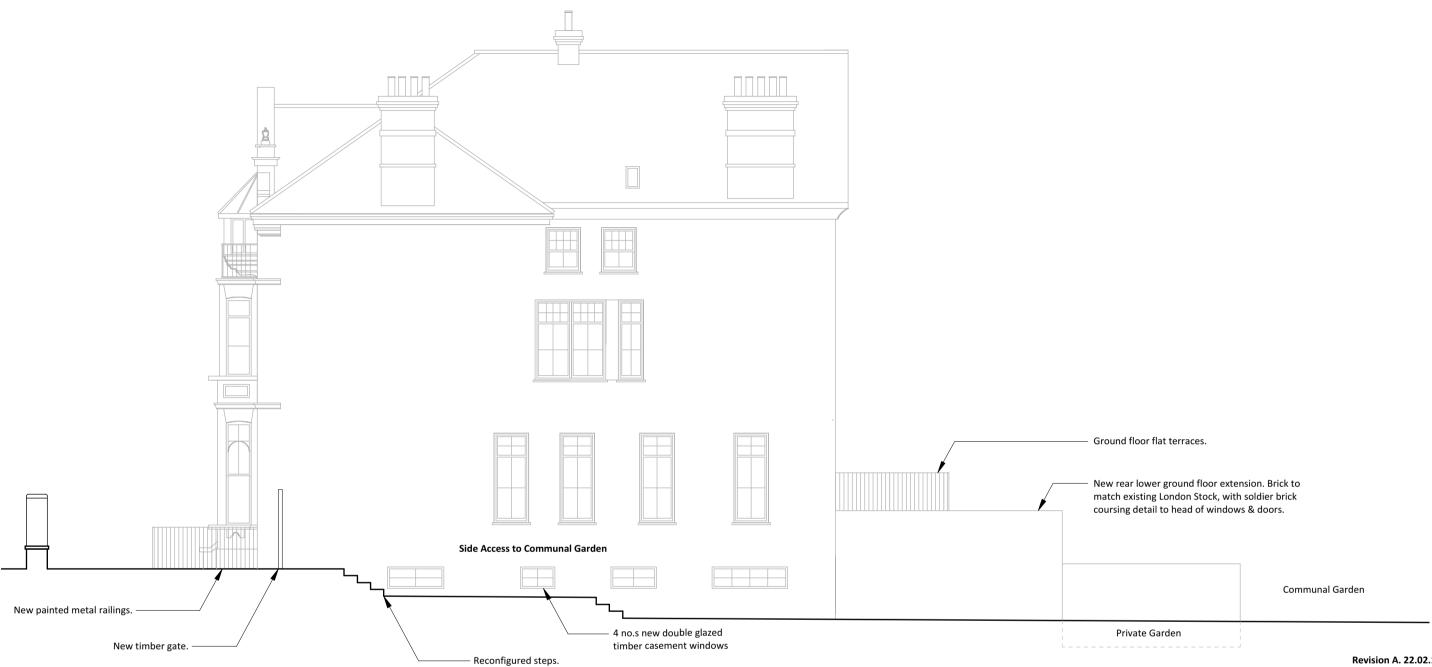

#### **Proposed Rear Elevation**

0m 1m 2m 3m 4m 5m
Scale bar 1:100

Revision A. 11.02.19
- Added annotations.

Project: 5 Cleve Road

Drawing Title: Proposed rear elevation

Drawing No: 1238/ AE-002

> nicholas lee architects 34A Rosslyn Hill, London NW3 1NH Tel: 020 7435 9315 www.nleearchitects.com