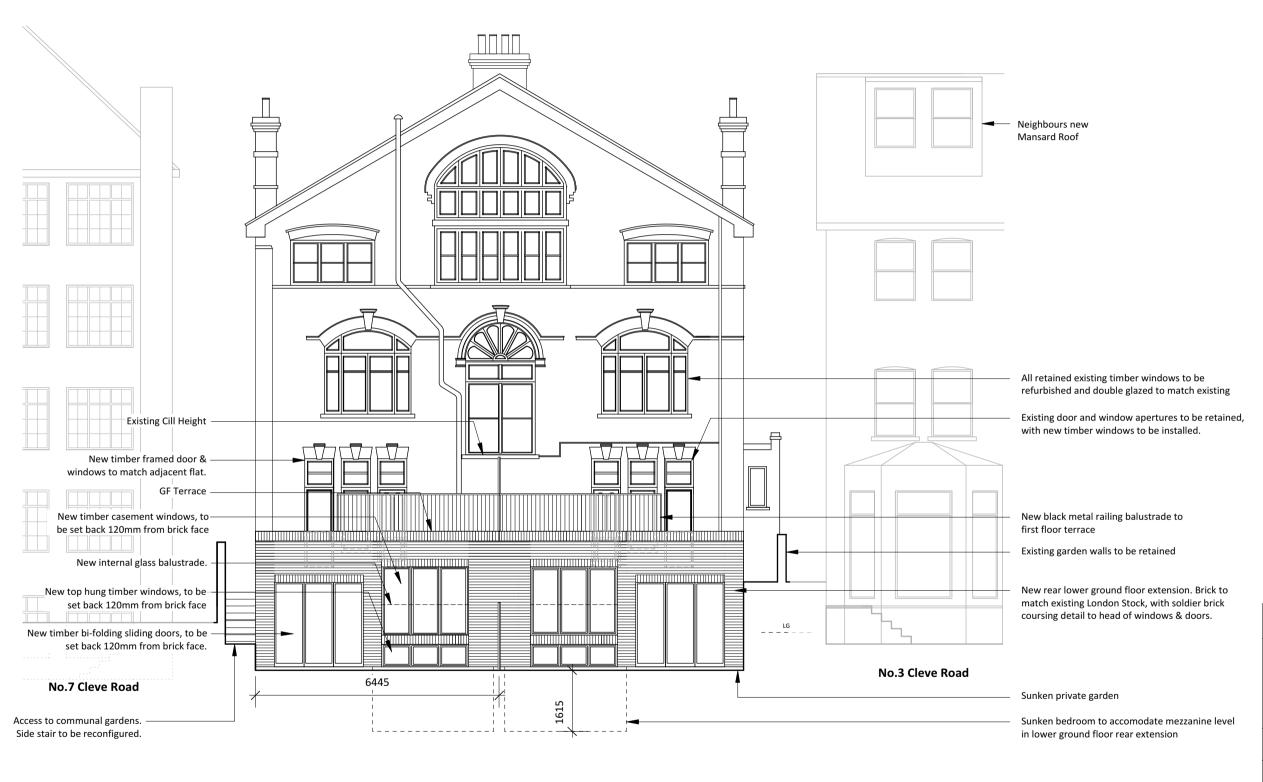

#### **Proposed Rear Elevation**

0m 1m 2m 3m 4m 5m
Scale bar 1:100

Revision A. 11.02.19
- Added annotations.

## **PLANNING**

Do not scale off drawing.
The copyright of this schedule / drawing remains with the Architect. No part of this schedule / drawing may be reproduced in any form or by any means without the written permission of Nicholas Lee Architects.

Project: 5 Cleve Road

Drawing Title: Proposed rear elevation

Drawing No: 1238/ AE-002

> nicholas lee architects 34A Rosslyn Hill, London NW3 1NH Tel: 020 7435 9315 www.nleearchitects.com