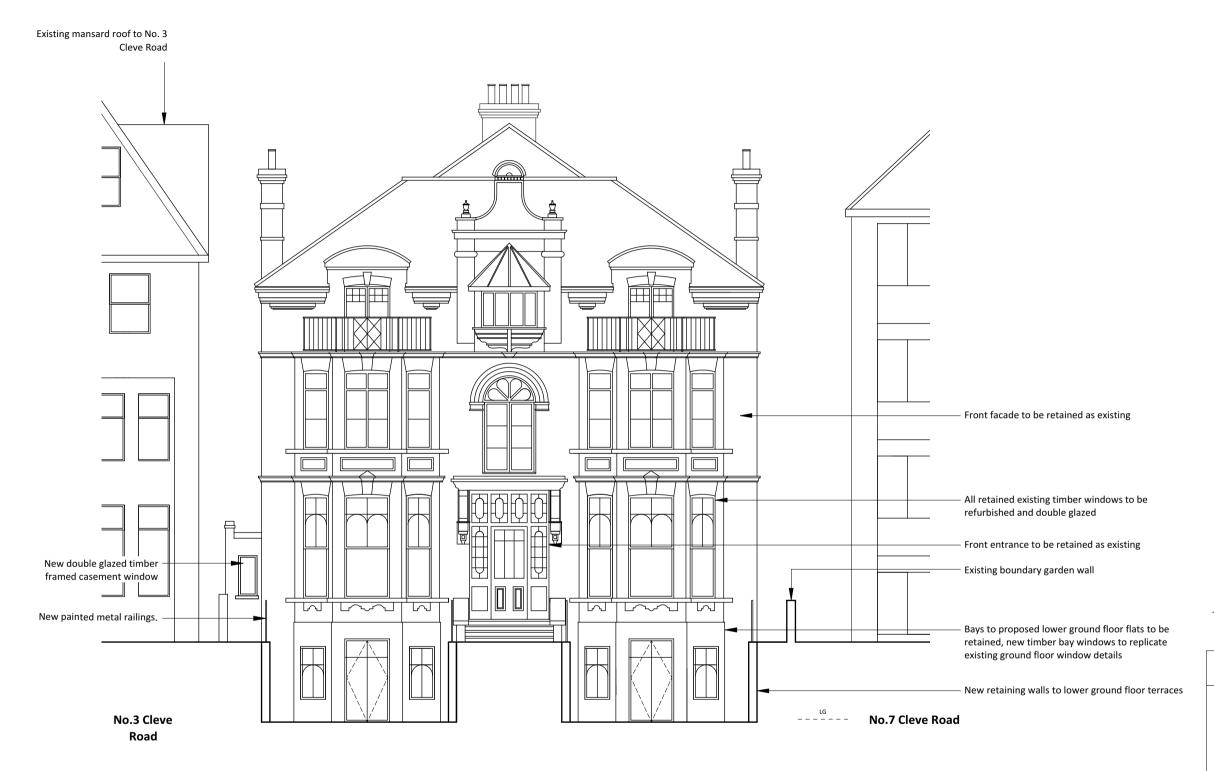

**Proposed Front Elevation** 

# 0m 1m 2m 3m 4m 5m

Scale bar 1:100

#### Revision A. 22.02.19

- Railings added to ground floor around lower ground floor terrace.
- Doors shown on lower ground flor terraces.

## **PLANNING**

Do not scale off drawing.
The copyright of this schedule / drawing remains with the Architect. No part of this schedule / drawing may be reproduced in any form or by any means without the written permission of Nicholas Lee Architects.

Project: 5 Cleve Road

Drawing Title: Proposed front elevation

Drawing No: 1238/ AE-001

Date: 02/07/2018 | Scale: 1:100 @ A3

nicholas lee architects 34A Rosslyn Hill, London NW3 1NH Tel: 020 7435 9315 www.nleearchitects.com