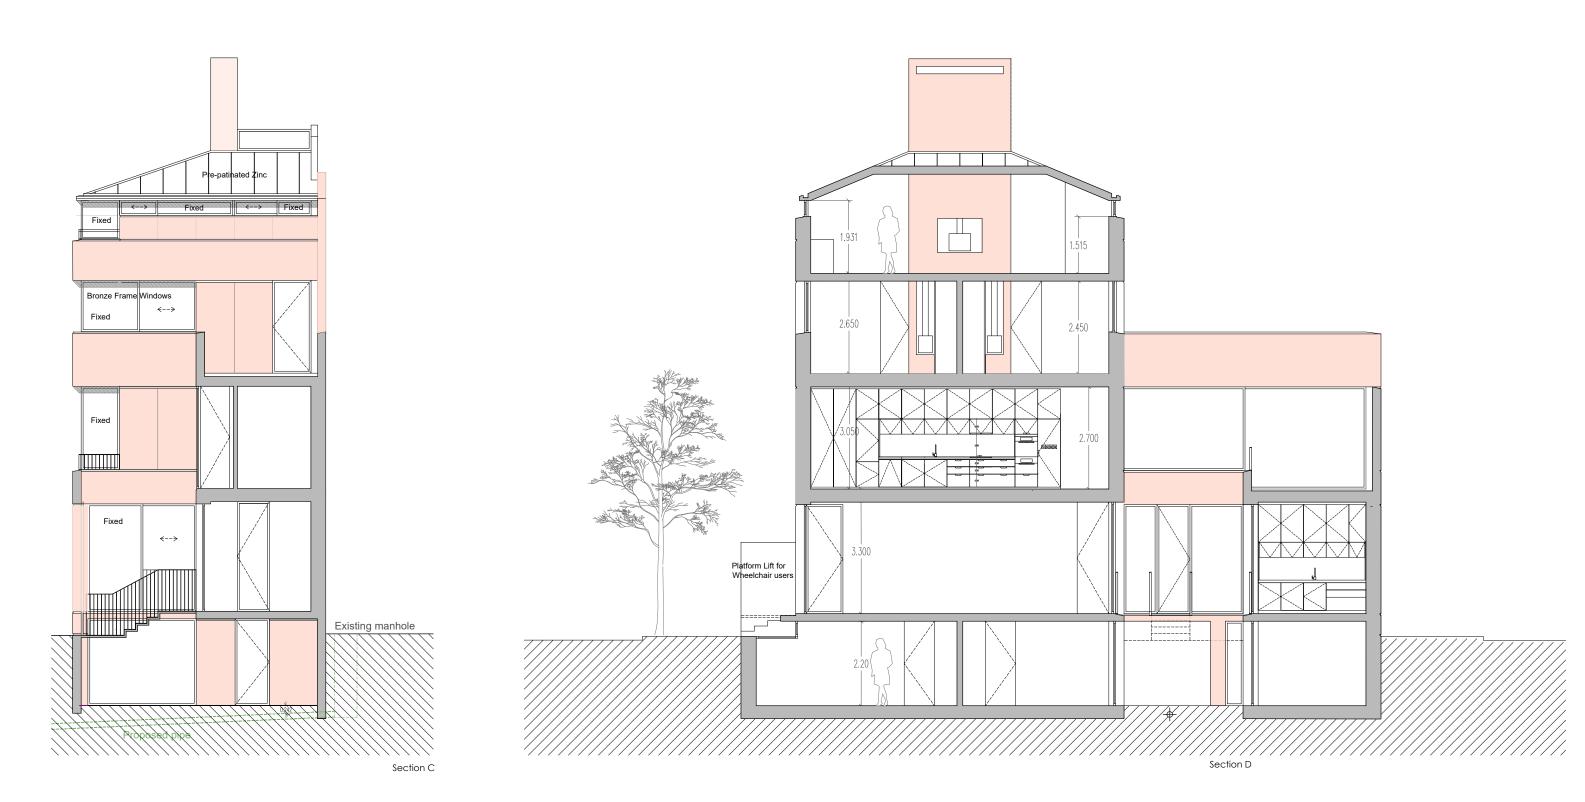

0

Gate House, 1 Smugglers Yard London W12 8HU, United Kingdom +44 (0) 797 313 1882 +44 (0) 208 749 0794 mail@henningstummelarchitects.co.uk www.henningstummelarchitects.co.uk

| F        | Project No. 101 - 152 Royal College Street |                      |            | Date       | Rev. | Drawn | Description          |
|----------|--------------------------------------------|----------------------|------------|------------|------|-------|----------------------|
|          | Drawing Title Sections C & D               | Title Sections C & D |            |            |      | E.S.  | Additional Section   |
| E        | Date February 2018                         | Scale                | 1:100 @ A3 | 22-05-2018 | А    | L.E.  | Small Revisions      |
| 1 2 3 5m | Drawing No. 101 320 PA                     | Rev.                 | В          | 01-08-2018 | В    | L.E.  | Planning App Revised |