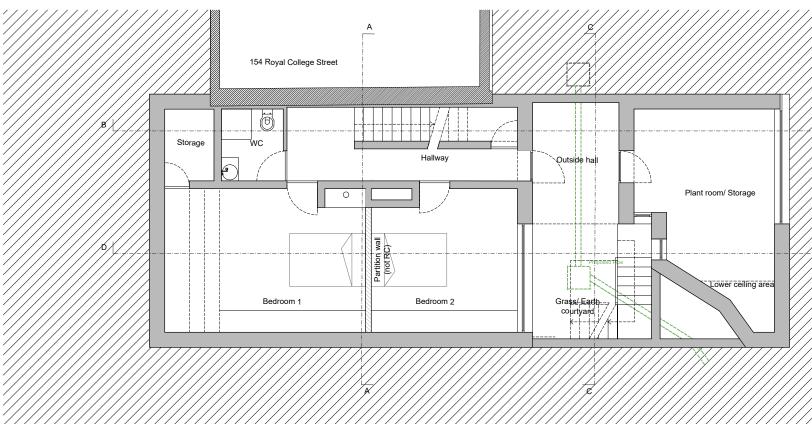

Lower Ground Floor Plan

Gate House, 1 Smugglers Yard London W12 8HU, United Kingdom +44 (0) 797 313 1882 +44 (0) 208 749 0794 mail@henningstummelarchitects.co.uk www.henningstummelarchitects.co.uk

|               |                              |            |            | •          |                      |       |              |
|---------------|------------------------------|------------|------------|------------|----------------------|-------|--------------|
| Project No.   | 101 - 152 Royal College Stre | et         |            | Date       | Rev.                 | Drawn | Description  |
| Drawing Title | Lower and ground floor pla   | 29-10-2018 | К          | L.E.       | Planning App Revised |       |              |
| Date          | December 2017                | Scale      | 1:100 @ A3 | 11-12-2018 | L                    | L.E.  | Update       |
| Drawing No.   | 101 110 PA                   | Rev.       | М          | 15-02-2019 | м                    | L.E.  | New proposal |