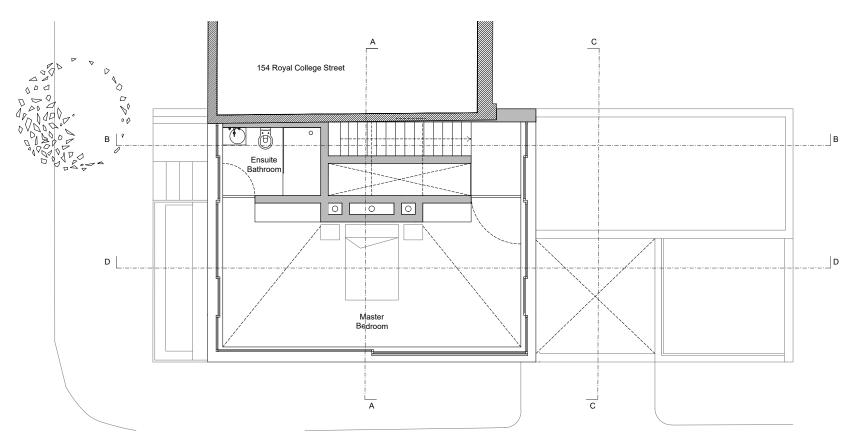

2 3 5m 0 1

| Project No.   | 101 - 152 Royal College Stre | et         |            | Date       | Rev.                    | Drawn | Description           |
|---------------|------------------------------|------------|------------|------------|-------------------------|-------|-----------------------|
| Drawing Title | Third and roof floor plans   | 10-10-2018 | Ι          | L.E.       | Planning App. Roof prop |       |                       |
| Date          | December 2017                | Scale      | 1:100 @ A3 | 26-10-2018 | J                       | L.E.  | Planning App. Revised |
| Drawing No.   | 101 130 PA                   | Rev.       | К          | 15-02-2019 | К                       | L.E.  | New proposal          |