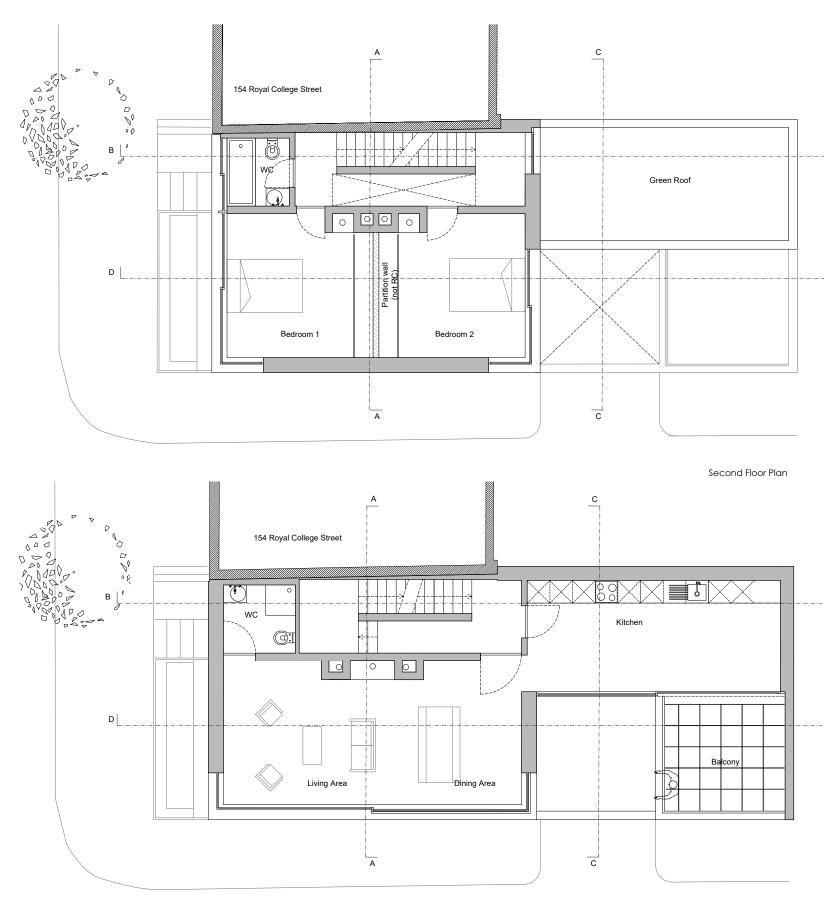

First Floor Plan

Gate House, 1 Smugglers Yard London W12 8HU, United Kingdom +44 (0) 797 313 1882 +44 (0) 208 749 0794 mail@henningstummelarchitects.co.uk www.henningstummelarchitects.co.uk

Copyright Henning Stummel Architects Ltd Do not scale drawing. Drawing to be read in conjunction with relevant specialist drawings and specifications. All dimensions are for guidance only. Dimensions are not to be used for construction and have to be confirmed on site.

5m

| Project No.   | 101 - 152 Royal College Stre            |       | Date       | Rev.       | Drawn | Description |               |
|---------------|-----------------------------------------|-------|------------|------------|-------|-------------|---------------|
| Drawing Title | ving Title First and second floor plans |       |            |            | J     | L.E.        | Update        |
| Date          | December 2017                           | Scale | 1:100 @ A3 | 04-02-2019 | К     | L.E.        | Building regs |
| Drawing No.   | 101 120 PA                              | Rev.  | L          | 15-02-2019 | L     | L.E.        | New proposal  |