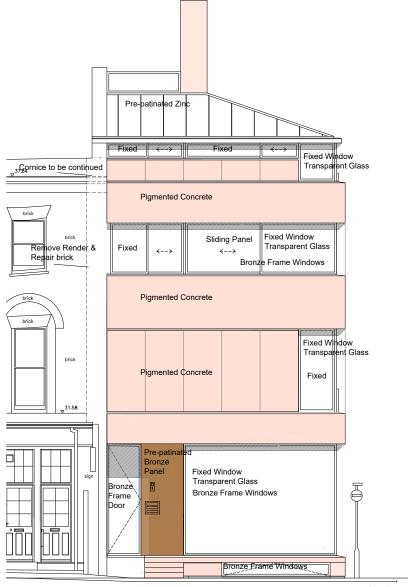

В

В

Southwest elevation

Gate House, 1 Smugglers Yard London W12 8HU, United Kingdom +44 (0) 797 313 1882 +44 (0) 208 749 0794 mail@henningstummelarchitects.co.uk www.henningstummelarchitects.co.uk

| [          | Project No. 101 - 152 Royal College Street       |       |            | Date       | Rev. | Drawn | Description          |
|------------|--------------------------------------------------|-------|------------|------------|------|-------|----------------------|
|            | Drawing Title Southwest and Northeast Elevations |       |            | 02-02-2018 | F    | E.S.  | Small Revisions      |
|            | Date December 2017                               | Scale | 1:100 @ A3 | 22-05-2018 | G    | L.E.  | Small Revisions      |
| 0 1 2 3 5m | Drawing No. 101 210 PA                           | Rev.  | Н          | 01-08-2018 | Н    | L.E.  | Planning App Revised |