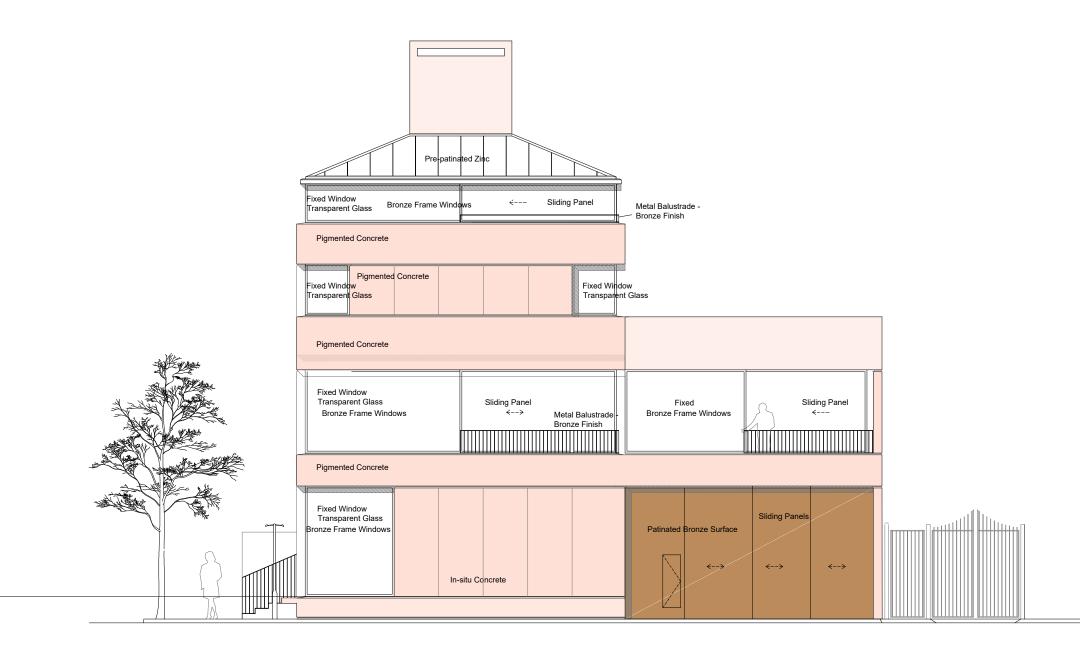

| Project No.   | 101 - 152 Royal College Stre | et         |            | Date       | Rev.            | Drawn | Description          |
|---------------|------------------------------|------------|------------|------------|-----------------|-------|----------------------|
| Drawing Title | Southeast Elevation          | 02-02-2018 | F          | E.S.       | Small Revisions |       |                      |
| Date          | December 2017                | Scale      | 1:100 @ A3 | 22-05-2018 | G               | L.E.  | Small Revisions      |
| Drawing No.   | 101 220 PA                   | Rev.       | Н          | 01-08-2018 | Н               | L.E.  | Planning App Revised |