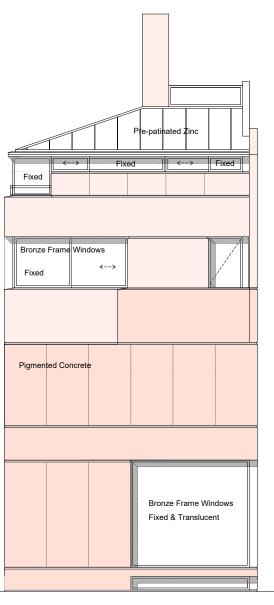

Northeast elevation

Gate House, 1 Smugglers Yard London W12 8HU, United Kingdom +44 (0) 797 313 1882 +44 (0) 208 749 0794 mail@henningstummelarchitects.co.uk www.henningstummelarchitects.co.uk

|   |   |   |   |    | Drawing tille | 3 |
|---|---|---|---|----|---------------|---|
|   |   |   |   |    | Date          | C |
| 0 | 1 | 2 | 3 | 5m |               | , |
|   |   |   |   |    | Drawing No.   | 1 |