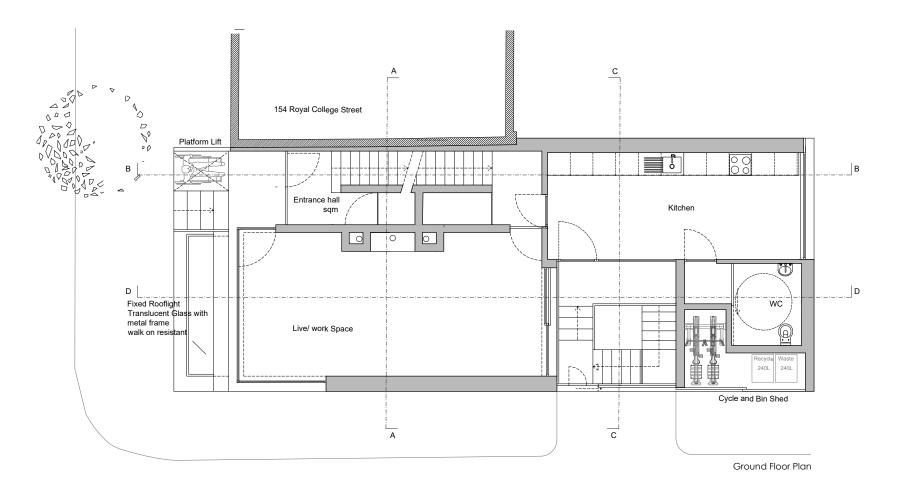

Lower Ground Floor Plan

Gate House, 1 Smugglers Yard London W12 8HU, United Kingdom +44 (0) 797 313 1882 +44 (0) 208 749 0794 mail@henningstummelarchitects.co.uk www.henningstummelarchitects.co.uk

|               |                              |            |            | •          |                      |       |              |
|---------------|------------------------------|------------|------------|------------|----------------------|-------|--------------|
| Project No.   | 101 - 152 Royal College Stre | et         |            | Date       | Rev.                 | Drawn | Description  |
| Drawing Title | Lower and ground floor pla   | 29-10-2018 | К          | L.E.       | Planning App Revised |       |              |
| Date          | December 2017                | Scale      | 1:100 @ A3 | 11-12-2018 | L                    | L.E.  | Update       |
| Drawing No.   | 101 110 PA                   | Rev.       | М          | 15-02-2019 | м                    | L.E.  | New proposal |