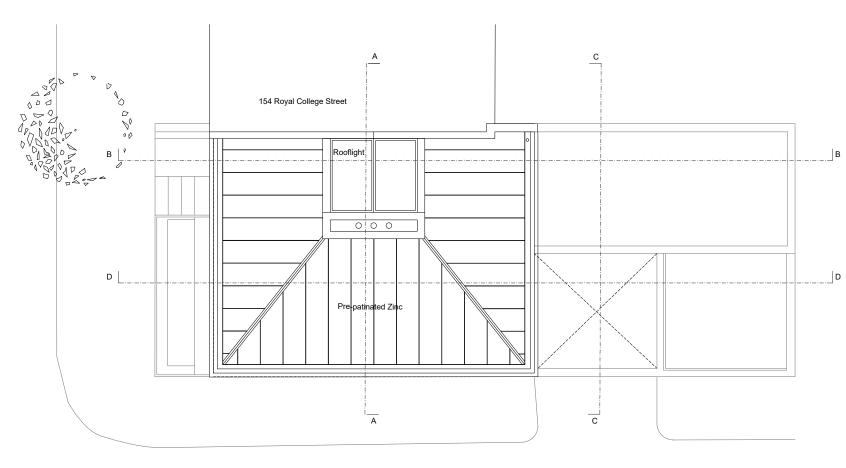

В

D

В

\_\_\_\_D

Roof Plan

Gate House, 1 Smugglers Yard London W12 8HU, United Kingdom +44 (0) 797 313 1882 +44 (0) 208 749 0794 mail@henningstummelarchitects.co.uk www.henningstummelarchitects.co.uk

Copyright Henning Stummel Architects Ltd Do not scale drawing. Drawing to be read in conjunction with relevant specialist drawings and specifications. All dimensions are for guidance only. Dimensions are not to be used for construction and have to be confirmed on site.

2 3 5m 0 1

| Project No.   | 101 - 152 Royal College Stre | et         |            | Date       | Rev.                    | Drawn | Description           |
|---------------|------------------------------|------------|------------|------------|-------------------------|-------|-----------------------|
| Drawing Title | Third and roof floor plans   | 10-10-2018 | Ι          | L.E.       | Planning App. Roof prop |       |                       |
| Date          | December 2017                | Scale      | 1:100 @ A3 | 26-10-2018 | J                       | L.E.  | Planning App. Revised |
| Drawing No.   | 101 130 PA                   | Rev.       | К          | 15-02-2019 | К                       | L.E.  | New proposal          |