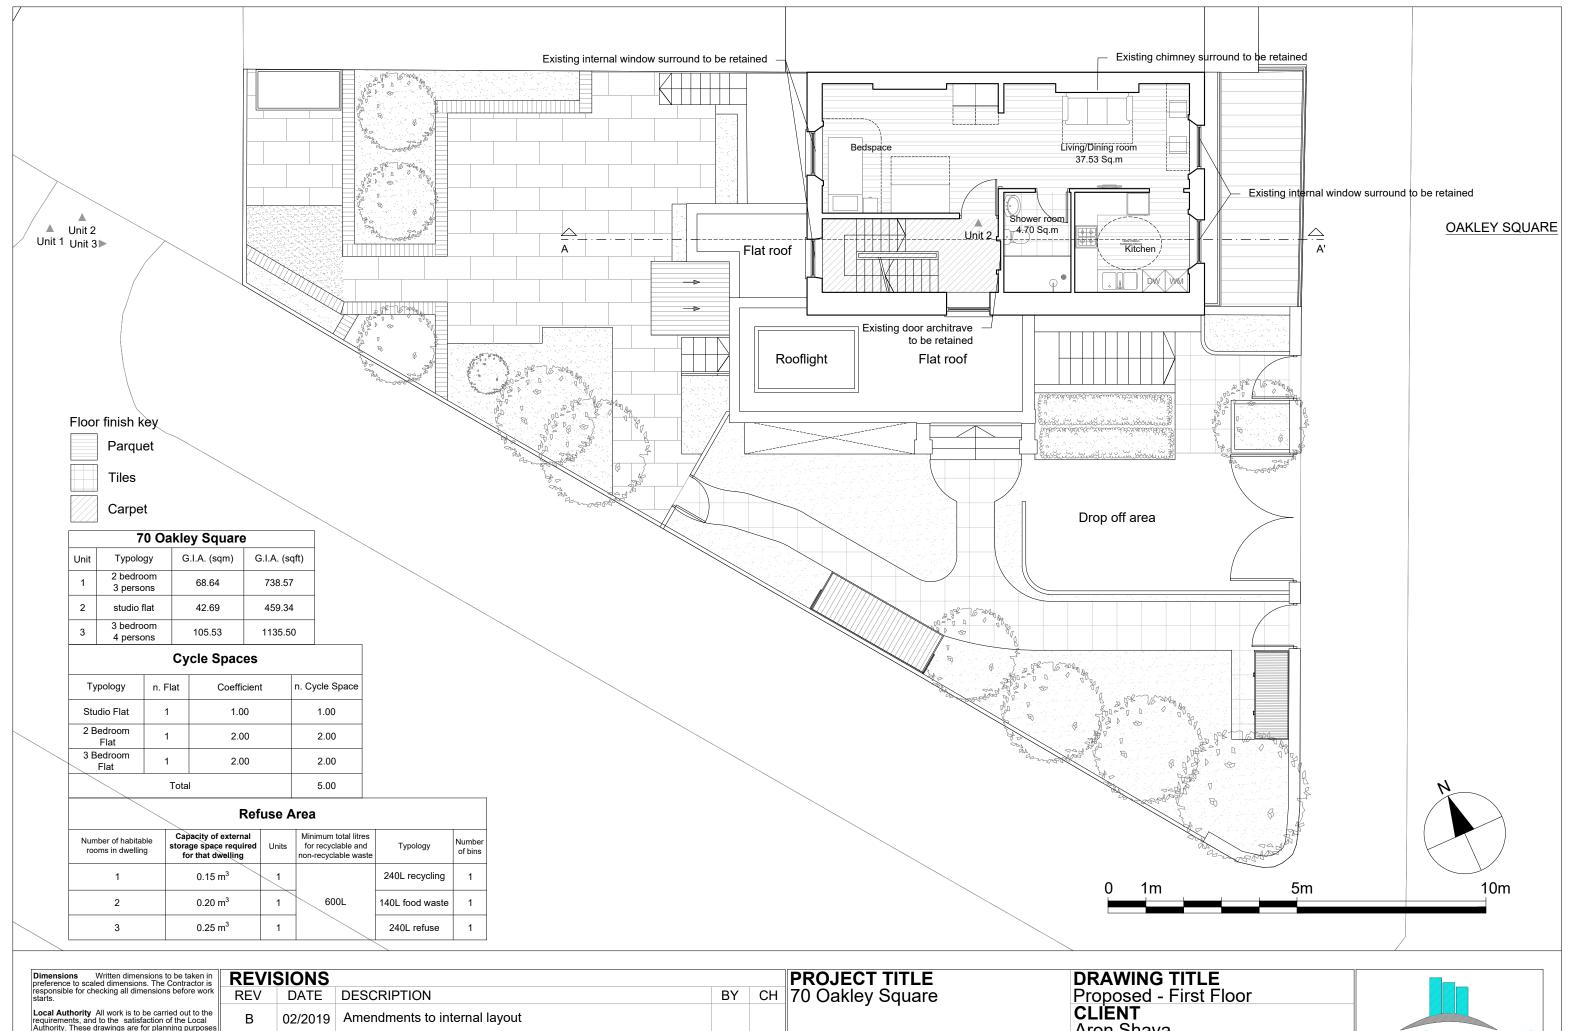

| Dimensions Written dimensions to be taken in breference to scaled dimensions. The Contractor is                                                         | REVISIONS |         |                               |    |    | PROJECT TITLE    |          | DRAWING TITLE                            |            |                          |
|---------------------------------------------------------------------------------------------------------------------------------------------------------|-----------|---------|-------------------------------|----|----|------------------|----------|------------------------------------------|------------|--------------------------|
| esponsible for checking all dimensions before work laterts.                                                                                             | REV       | DATE    | DESCRIPTION                   | BY | СН | 70 Oakley Square |          | Proposed - First Floor CLIENT Aron Shaya |            | DRAWINGANDRI ANNI        |
| ocal Authority All work is to be carried out to the quirements, and to the satisfaction of the Local uthority. These drawings are for planning purposes | B 02/2019 | 02/2019 | Amendments to internal layout |    |    |                  |          |                                          |            |                          |
| iscrepancies Any discrepancies to be brought to                                                                                                         |           |         |                               |    |    | DATE             | REVISION | DRAWING No.                              | SCALE @ A3 | www.drawingandplanning.c |
| Viscrepancies Any discrepancies to be brought to<br>ne attention of Drawing And Planning Ltd.<br>nmediately.                                            |           |         |                               |    |    | Feb 2019         | В        | OKYSQ-P103                               | 1:100      | 0208 202 3665            |