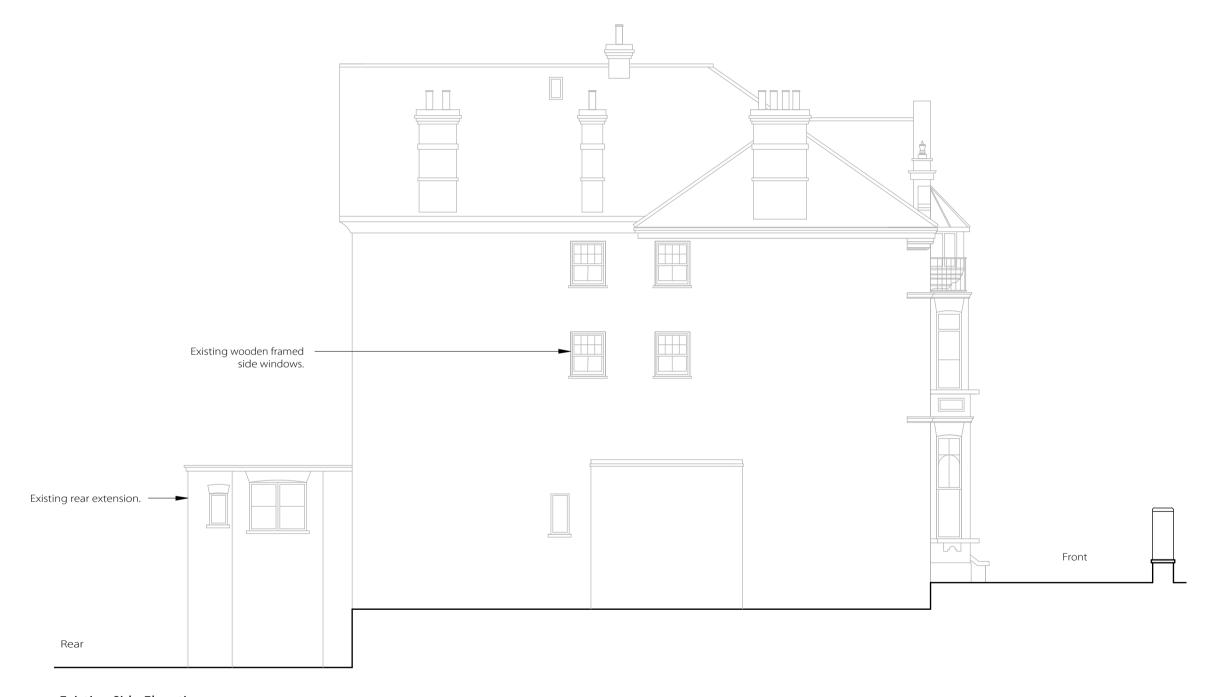

# Existing Elevation Drawing subject to change due to on-site accessibility.

Project: 5 Cleve Road

Drawing Title: Existing Side Elevation

Drawing No: 1238/EE-004

Date: 11/02/19 Scale: 1:100 @ A3

nicholas lee architects 34A Rosslyn Hill, London NW3 1NH Tel: 020 7435 9315 www.nleearchitects.com