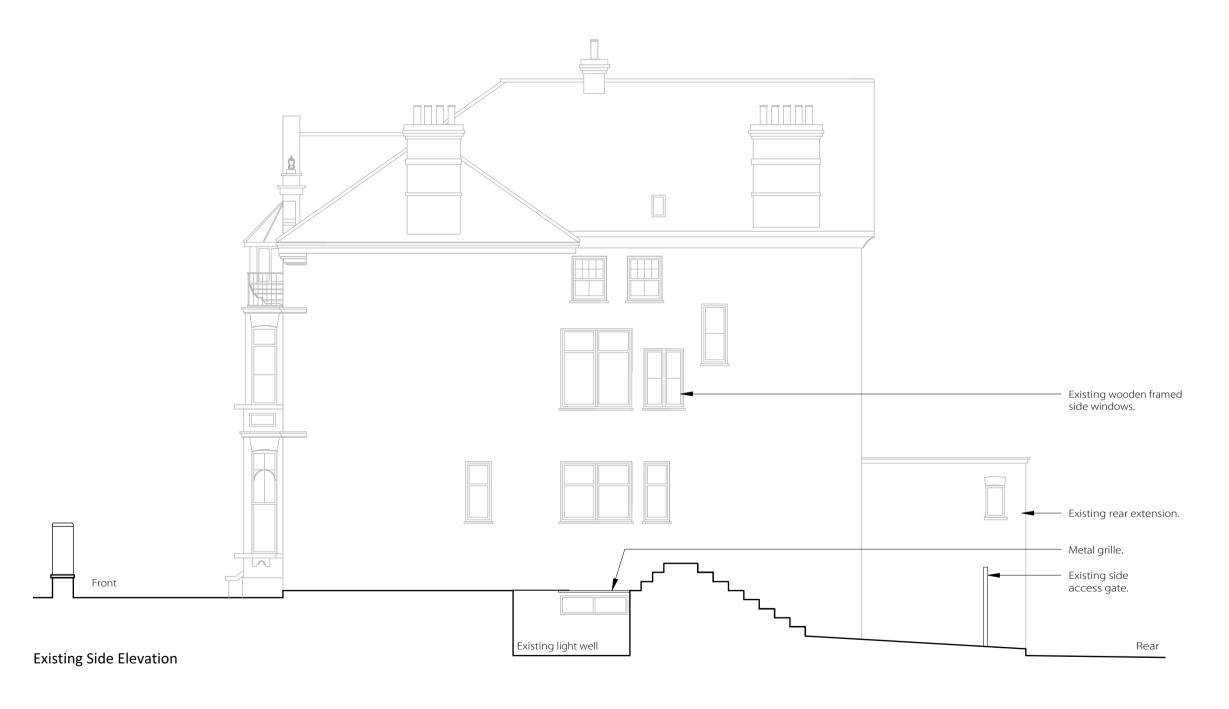

# Existing Elevation Drawing subject to change due to on-site accessibility.

Project: 5 Cleve Road

Drawing Title: Existing Side Elevation

Drawing No: 1238/EE-003

Date: 11/02/19 Scale: 1:100 @ A3

nicholas lee architects 34A Rosslyn Hill, London NW3 1NH Tel: 020 7435 9315 www.nleearchitects.com

**Existing Side Elevation** 