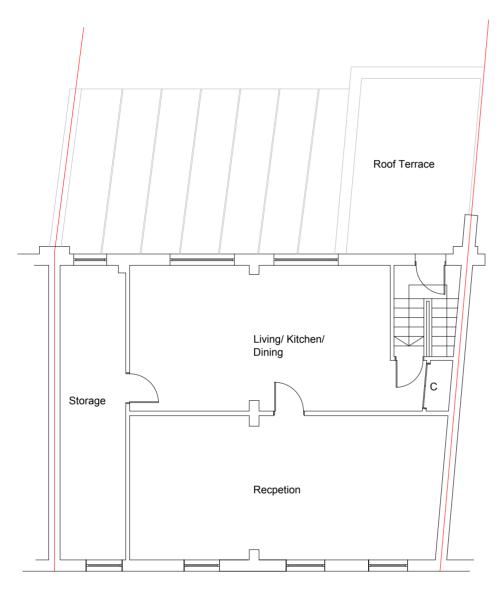

Existing Second Floor Plan Scale:1:100

Existing Roof Plan Scale:1:100

| Dimensions to be verified on site DO NOT SCALE FROM THIS DRAWING. Any areas indicated on this drawing are for guidance only.                                                                                                                                     |                        | Client Detail: | Title:        |          |             |    |
|------------------------------------------------------------------------------------------------------------------------------------------------------------------------------------------------------------------------------------------------------------------|------------------------|----------------|---------------|----------|-------------|----|
| No responsibility is taken for their accuracy.                                                                                                                                                                                                                   | 62 - 64 Queens Crecent |                | Existing Floo | or Plans |             |    |
| This drawing is the property of <b>BANCIL PARTNERSHIP LTD</b> Copyright is reserved by them and the drawing is issued on the condition that it is not copied, reproduced, retained or disclosed to any unauthorised person, either wholly or in part without the | London<br>NW5 4EE      |                | Existing Roo  | of Plan  |             |    |
| consent in writing of BANCIL PARTNERSHIP LTD                                                                                                                                                                                                                     |                        |                |               |          | <b>-</b> 0: |    |
| 27-29 The Broadway, Southall, Middx, UB1 1JY Tel: 020 8574 4546 Fax: 020 8574 4526                                                                                                                                                                               |                        |                | Scale:        | 1:100    | Paper Size: | A3 |