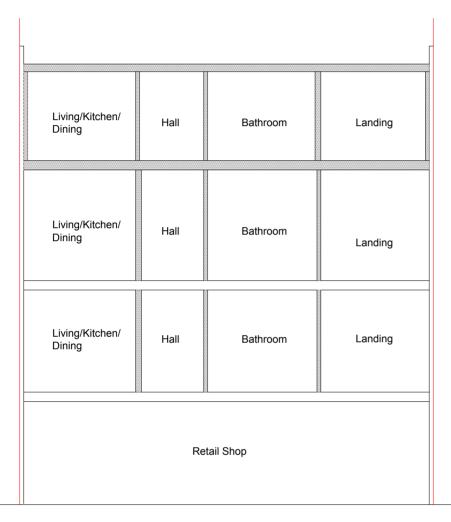

Proposed Ground Floor Plan Scale:1:100

FLAT A - 1 BED (2 PERSON) = 50.1 m<sub>2</sub> FLAT B - 2 BED (3 PERSON) = 63.1 m<sub>2</sub> FLAT C - 1 BED (2 PERSON) = 50.1 m<sub>2</sub> FLAT D - 1 BED (2 PERSON) =  $50.1 \text{ m}_2$ FLAT E - 1 BED (2 PERSON) = 56.4 m<sup>2</sup>

|        | Site Address:                               | Client Detail: | Title:      |            |             |    |
|--------|---------------------------------------------|----------------|-------------|------------|-------------|----|
| e<br>d | 62 - 64 Queens Crecent<br>London<br>NW5 4EE |                | Proposed Fi | loor Plans |             |    |
| JY     | Tel: 020 8574 4546 Fax: 020                 | 8574 4526      | Scale:      | 1:100      | Paper Size: | A3 |

|          | Drawn By:   | NM              | Rev | ISIOTIS. |      |
|----------|-------------|-----------------|-----|----------|------|
|          |             |                 | Rev | Revision | Date |
|          | Checked By: | PP              |     |          |      |
|          | Date:       | 09/2018         |     |          |      |
|          |             |                 |     |          |      |
| $\dashv$ | Drawing No. | PL/VP/2914 - 04 |     |          |      |
|          |             |                 |     |          |      |