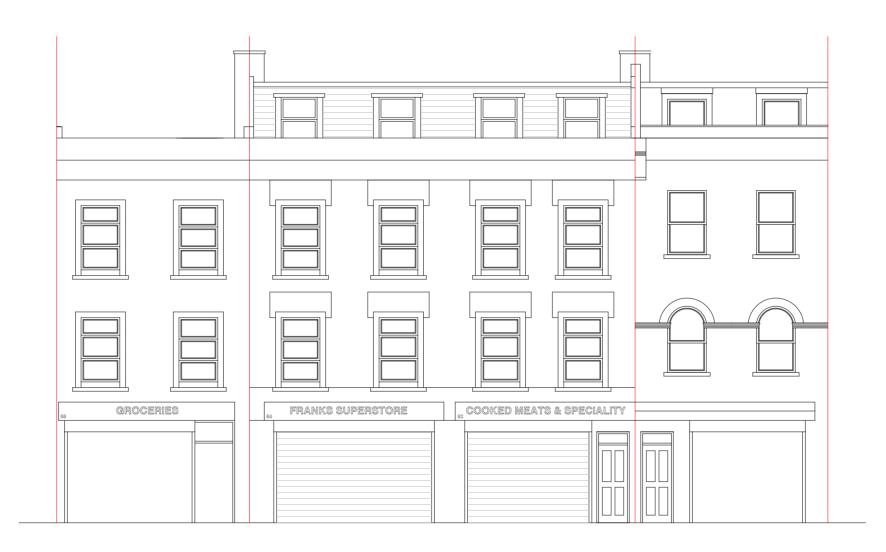

**Existing Front Elevation** 

Scale:1:100

| Dimensions to be verified on site DO NOT SCALE FROM THIS DRAWING. Any areas indicated on this drawing are for guidance only.                                                                                                                                                                                     | Site Address:                               | Client Detail: | Title:       |        |             |    |
|------------------------------------------------------------------------------------------------------------------------------------------------------------------------------------------------------------------------------------------------------------------------------------------------------------------|---------------------------------------------|----------------|--------------|--------|-------------|----|
| No responsibility is taken for their accuracy.  This drawing is the property of <b>BANCIL PARTNERSHIP LTD</b> Copyright is reserved by them and the drawing is issued on the condition that it is not copied, reproduced, retained or disclosed to any unauthorised person, either wholly or in part without the | 62 - 64 Queens Crecent<br>London<br>NW5 4EE |                | Existing Ele | vation |             |    |
| consent in writing of BANCIL PARTNERSHIP LTD                                                                                                                                                                                                                                                                     |                                             |                |              |        |             | ا  |
| 27-29 The Broadway, Southall, Middx, UB1 1JY Tel: 020 8574 4546 Fax: 020 8574 4526                                                                                                                                                                                                                               |                                             |                | Scale:       | 1:100  | Paper Size: | A3 |

| Drawn By:   | NM              |
|-------------|-----------------|
| Checked By: | PP              |
| Date:       | 09/2018         |
| Drawing No. | PL/VP/2914 - 03 |

Revisions:

| Rev | Revision | Date |
|-----|----------|------|
|     |          |      |
|     |          |      |
|     |          |      |
|     |          |      |
|     |          |      |