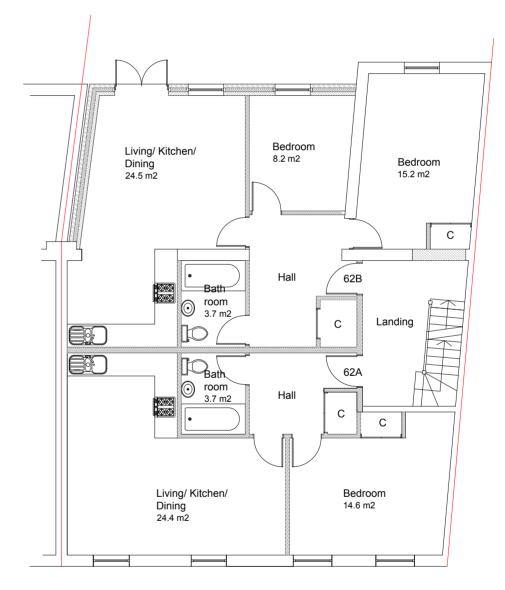

62E

С

Landing

Bedroom

14.6 m2

Hall

Revisions:

Proposed Second Floor Plan Scale:1:100