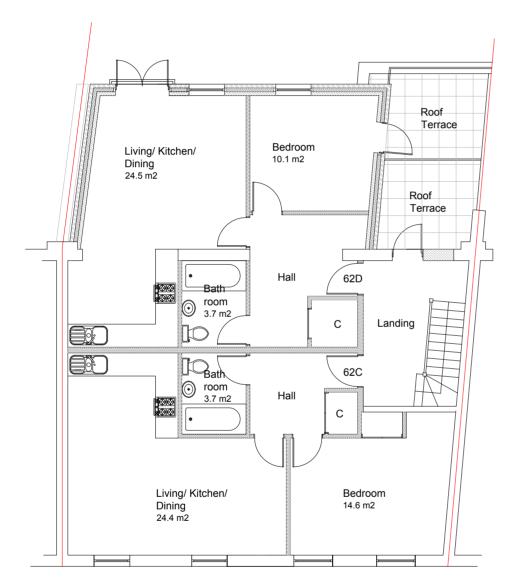

Proposed Third Floor Plan Scale:1:100

| Dimensions to be verified on site DO NOT SCALE FROM THIS DRAWING. Any areas indicated on this drawing are for guidance only.                                                                                                                                                                               | Site Address:                               | Client Detail: | Title:               |       |             |    |
|------------------------------------------------------------------------------------------------------------------------------------------------------------------------------------------------------------------------------------------------------------------------------------------------------------|---------------------------------------------|----------------|----------------------|-------|-------------|----|
| No responsibility is taken for their accuracy.  This drawing is the property of BANCIL PARTNERSHIP LTD  Copyright is reserved by them and the drawing is issued on the condition that it is not copied, reproduced, retained or disclosed to any unauthorised person, either wholly or in part without the | 62 - 64 Queens Crecent<br>London<br>NW5 4EE |                | Proposed Floor Plans |       |             |    |
| consent in writing of BANCIL PARTNERSHIP LTD                                                                                                                                                                                                                                                               |                                             |                |                      |       |             |    |
| 27-29 The Broadway, Southall, Middx, UB1 1JY                                                                                                                                                                                                                                                               | Tel: 020 8574 4546 Fax: 020                 | 8574 4526      | Scale:               | 1:100 | Paper Size: | A3 |