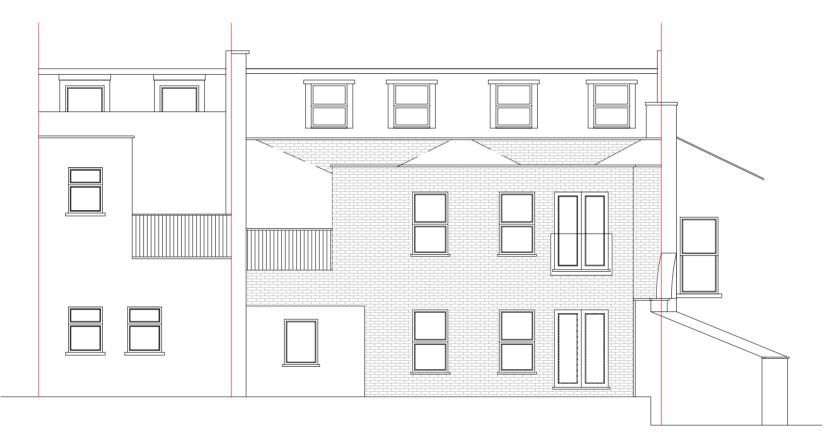

**Existing Rear Elevation** Scale:1:100

Dimensions to be verified on site
DO NOT SCALE FROM THIS DRAWING.
Any areas indicated on this drawing are for guidance only.
No responsibility is taken for their accuracy.

This drawing is the property of **BANCIL PARTNERSHIP LTD**Copyright is reserved by them and the drawing is issued on the condition that it is not copied, reproduced, retained or disclosed to any unauthorised person, either wholly or in part without the consent in writing of **BANCIL PARTNERSHIP LTD** 27-29 The Broadway, Southall, Middx, UB1 1JY Tel: 020 8574 4546 Fax: 020 8574 4526

| Site Address:                               | Client Detail: | Title:       |        |            |    |
|---------------------------------------------|----------------|--------------|--------|------------|----|
| 62 - 64 Queens Crecent<br>London<br>NW5 4EE |                | Existing Ele | vation |            |    |
|                                             |                | Scale:       | 1.100  | Paper Size | A3 |