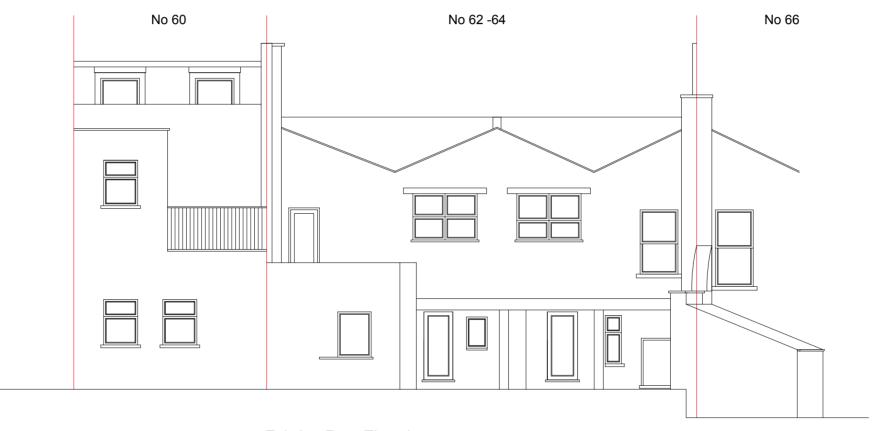

**Existing Rear Elevation** Scale:1:100

Dimensions to be verified on site
DO NOT SCALE FROM THIS DRAWING.
Any areas indicated on this drawing are for guidance only.
No responsibility is taken for their accuracy.

This drawing is the property of **BANCIL PARTNERSHIP LTD**Copyright is reserved by them and the drawing is issued on the condition that it is not copied, reproduced, retained or disclosed to any unauthorised person, either wholly or in part without the consent in writing of **BANCIL PARTNERSHIP LTD** 27-29 The Broadway, Southall, Middx, UB1 1JY Tel: 020 8574 4546 Fax: 020 8574 4526

| Site Address:                               | Client Detail: | Title:       |        |            |    |
|---------------------------------------------|----------------|--------------|--------|------------|----|
| 62 - 64 Queens Crecent<br>London<br>NW5 4EE |                | Existing Ele | vation |            |    |
|                                             |                | Scale:       | 1.100  | Paper Size | A3 |