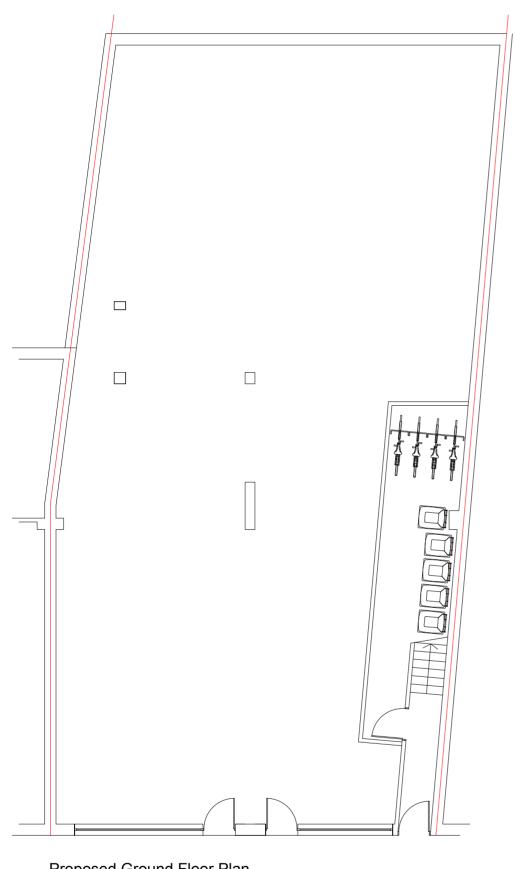

Proposed Ground Floor Plan Scale:1:100

FLAT A - 1 BED (2 PERSON) = 50.1 m<sub>2</sub> FLAT B - 2 BED (3 PERSON) = 63.1 m<sub>2</sub> FLAT C - 1 BED (2 PERSON) = 50.1 m<sub>2</sub> FLAT D - 1 BED (2 PERSON) =  $50.1 \text{ m}_2$ FLAT E - 1 BED (2 PERSON) = 56.4 m<sup>2</sup>