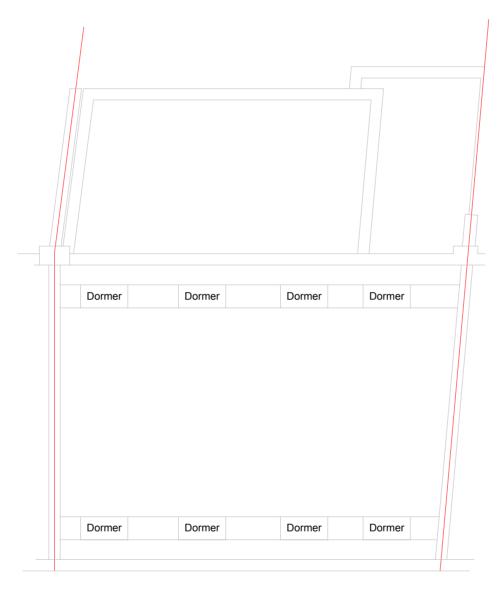

**Proposed Front Elevation** 

Scale:1:100

Dimensions to be verified on site
DO NOT SCALE FROM THIS DRAWING.
Any areas indicated on this drawing are for guidance only.
No responsibility is taken for their accuracy.

This drawing is the property of **BANCIL PARTNERSHIP LTD**Copyright is reserved by them and the drawing is issued on the condition that it is not copied, reproduced, retained or disclosed to any unauthorised person, either wholly or in part without the consent in writing of **BANCIL PARTNERSHIP LTD** 27-29 The Broadway, Southall, Middx, UB1 1JY Tel: 020 8574 4546 Fax: 020 8574 4526

| Site Address:                               | Client Detail: | Title:             |       |             |    |  |
|---------------------------------------------|----------------|--------------------|-------|-------------|----|--|
| 62 - 64 Queens Crecent<br>London<br>NW5 4EE |                | Proposed Elevation |       |             |    |  |
| / Tal: 020 9574 4546                        | 0.0574.4506    | Scale:             | 1:100 | Paper Size: | A3 |  |

| Drawn By:   | NM              |
|-------------|-----------------|
| Checked By: | PP              |
| Date:       | 09/2018         |
| Drawing No. | PL/VP/2914 - 08 |

| Rev | Revisions: |      |  |  |  |  |
|-----|------------|------|--|--|--|--|
| Rev | Revision   | Date |  |  |  |  |
|     |            |      |  |  |  |  |
|     |            |      |  |  |  |  |
|     |            |      |  |  |  |  |
|     |            |      |  |  |  |  |
|     |            |      |  |  |  |  |