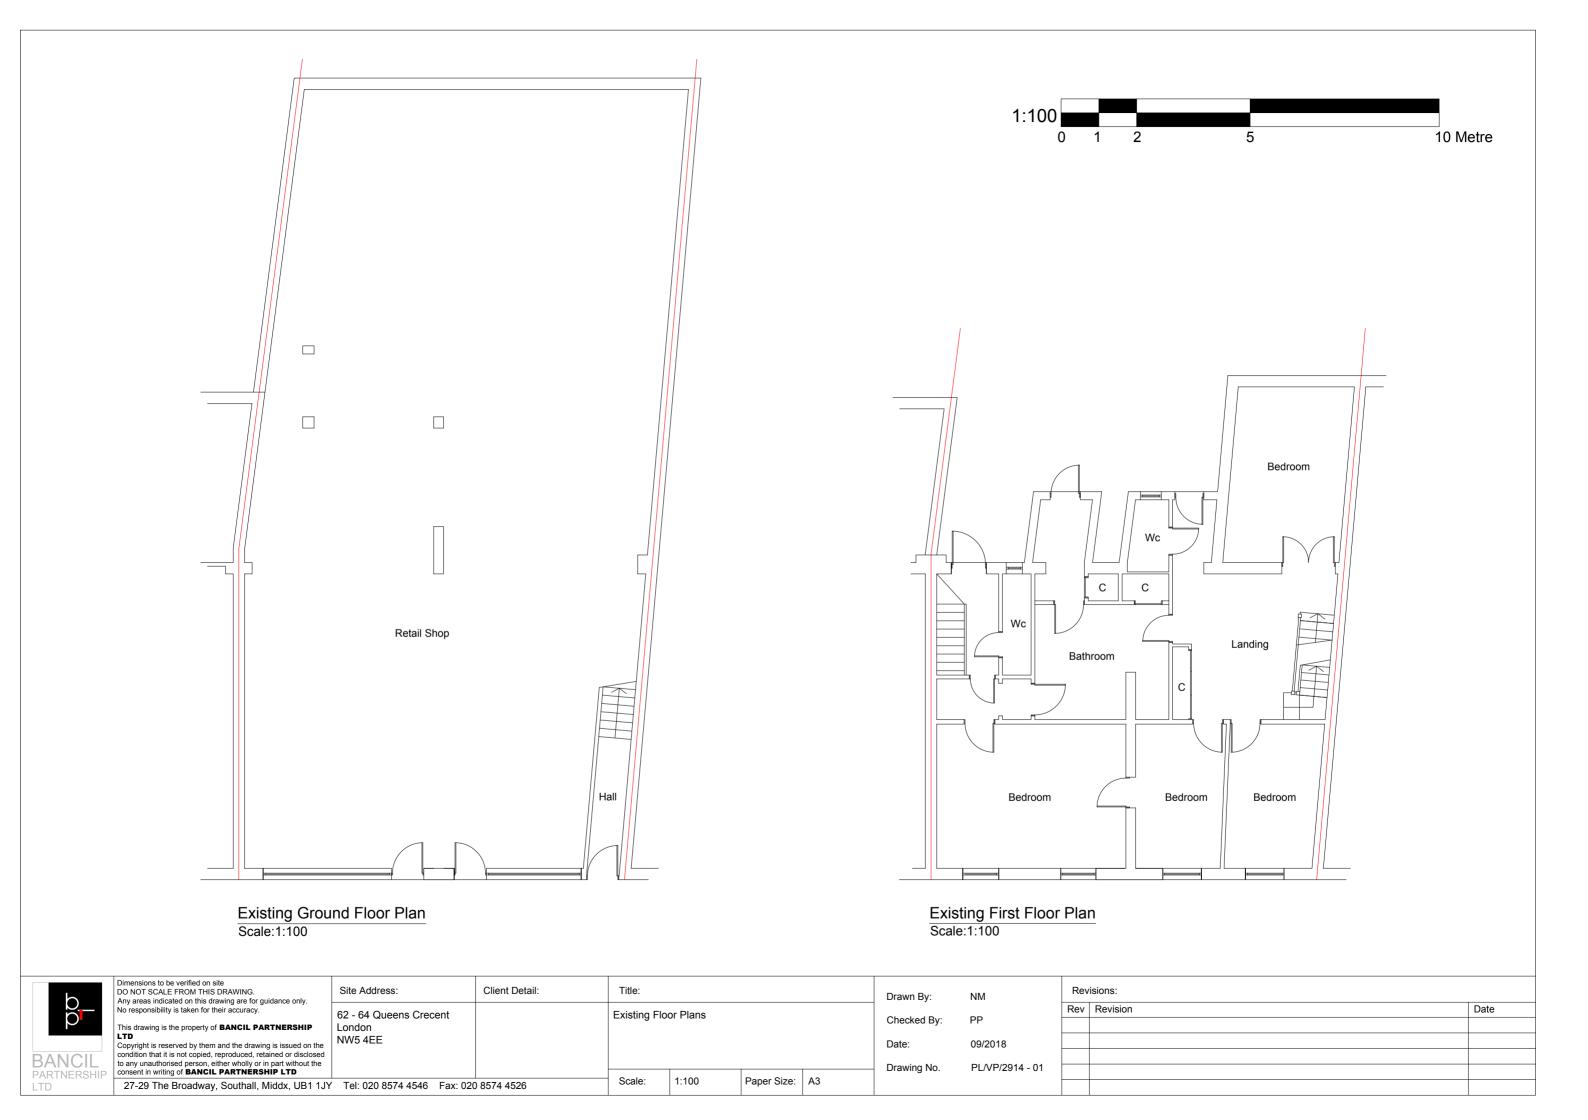

Existing Second Floor Plan Scale:1:100

Existing Roof Plan Scale:1:100

| Dimensions to be verified on site DO NOT SCALE FROM THIS DRAWING. Any areas indicated on this drawing are for guidance only.                                                                                                                                     |                        | Client Detail: | Title:        |          |             |    |
|------------------------------------------------------------------------------------------------------------------------------------------------------------------------------------------------------------------------------------------------------------------|------------------------|----------------|---------------|----------|-------------|----|
| No responsibility is taken for their accuracy.                                                                                                                                                                                                                   | 62 - 64 Queens Crecent |                | Existing Floo | or Plans |             |    |
| This drawing is the property of <b>BANCIL PARTNERSHIP LTD</b> Copyright is reserved by them and the drawing is issued on the condition that it is not copied, reproduced, retained or disclosed to any unauthorised person, either wholly or in part without the | London<br>NW5 4EE      |                | Existing Roo  | of Plan  |             |    |
| consent in writing of BANCIL PARTNERSHIP LTD                                                                                                                                                                                                                     |                        |                |               |          | <b>-</b> 0: |    |
| 27-29 The Broadway, Southall, Middx, UB1 1JY Tel: 020 8574 4546 Fax: 020 8574 4526                                                                                                                                                                               |                        |                | Scale:        | 1:100    | Paper Size: | A3 |