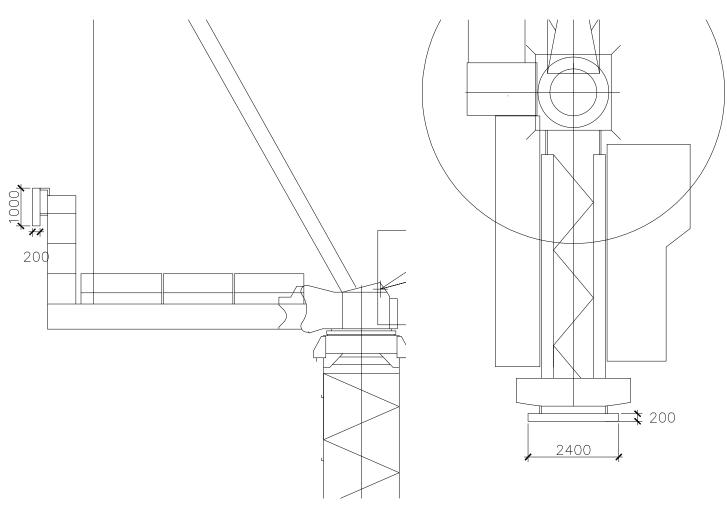

Front Elevation

Scale 1:100

Plan Scale 1:100 Signage Example
Scale n/a

RMG Mount Pleasant Phoenix Place Plot 01

Description

Cranes LC1 & LC2

Proposed Signage Elevation and Section

| 0m       |          |                     | 5m | 10m |
|----------|----------|---------------------|----|-----|
| Revision | Date     | Description         |    |     |
| P01      | 19-01-24 | Issued for Planning |    |     |