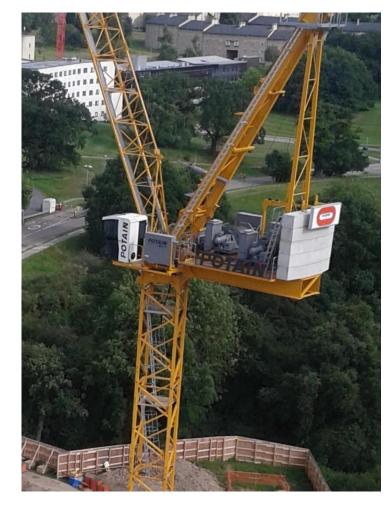

RMG Mount Pleasant Phoenix Place Plot 01

Description

Cranes LC1 & LC2

Proposed Signage Elevation and Section

| 0m       |          |                     | 5m | 10m |
|----------|----------|---------------------|----|-----|
| Revision | Date     | Description         |    |     |
| P01      | 19-01-24 | Issued for Planning |    |     |