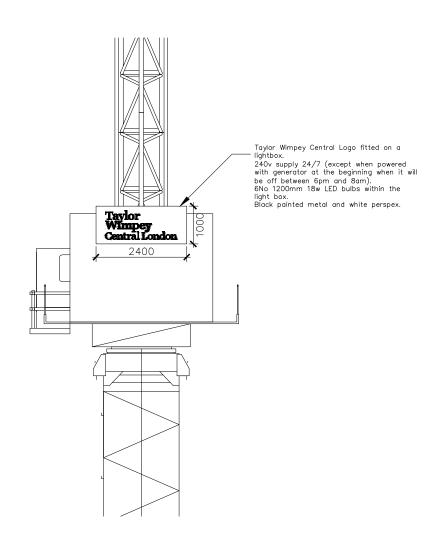

Front Elevation

Scale 1:100

Plan Scale 1:100 Signage Example
Scale n/a

## BroadwayMalyan<sup>BM</sup>

3 Weybridge Business Park Addlestone Road Weybridge, Surrey KT15 2BW

T: +44 (0)1932 845 599 F: +44 (0)1932 856 206 E: Wey@BroadwayMalyan.com www.BroadwayMalyan.com

**Taylor Wimpey Central London** 

RMG Mount Pleasant Phoenix Place Plot 01

Description

Cranes LC1 & LC2

Proposed Signage Elevation and Section

| 0m       |          |                     | 5m | 10m |
|----------|----------|---------------------|----|-----|
| Revision | Date     | Description         |    |     |
| P01      | 19-01-24 | Issued for Planning |    |     |