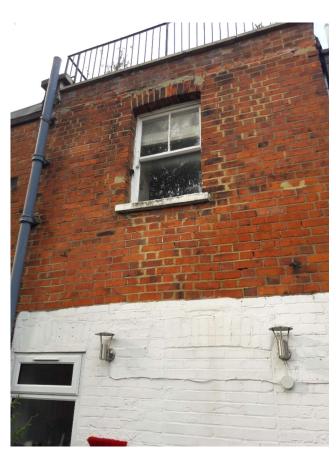

Poor quality white painted brickwork to rear and side walls to be improved. Pipework to side wall to be rationalised

Damaged forecourt wall

Yours Sincerely

Laura Thompson Architect

Sketch Plan Build Architecture Ltd