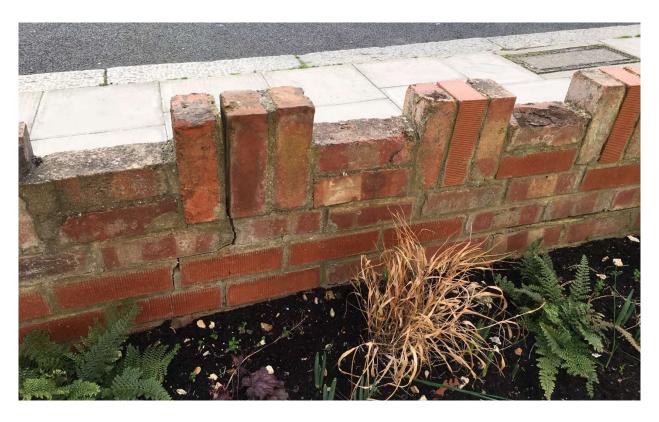

Poor quality white painted brickwork to rear and side walls to be improved. Pipework to side wall to be rationalised

Damaged forecourt wall

Yours Sincerely

Laura Thompson Architect

Sketch Plan Build Architecture Ltd