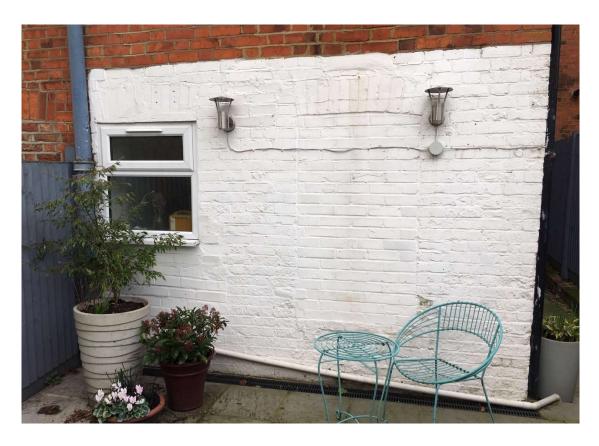

## Site Photographs

Front of the property, showing the combination of materials used in windows in the immediate vicinity of the property

Poor quality white painted brickwork to rear and side walls to be improved. Window to the rear proposed to be centralised and pipework to side wall rationalised.

Poor quality white painted brickwork to rear and side walls to be improved. Pipework to side wall to be rationalised

Damaged forecourt wall

Yours Sincerely

Laura Thompson Architect

Sketch Plan Build Architecture Ltd