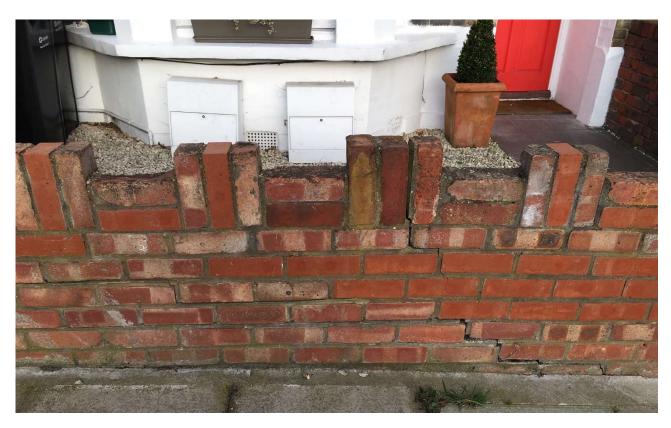

Poor quality white painted brickwork to rear and side walls to be improved. Pipework to side wall to be rationalised

Damaged forecourt wall

Yours Sincerely

Laura Thompson Architect

Sketch Plan Build Architecture Ltd