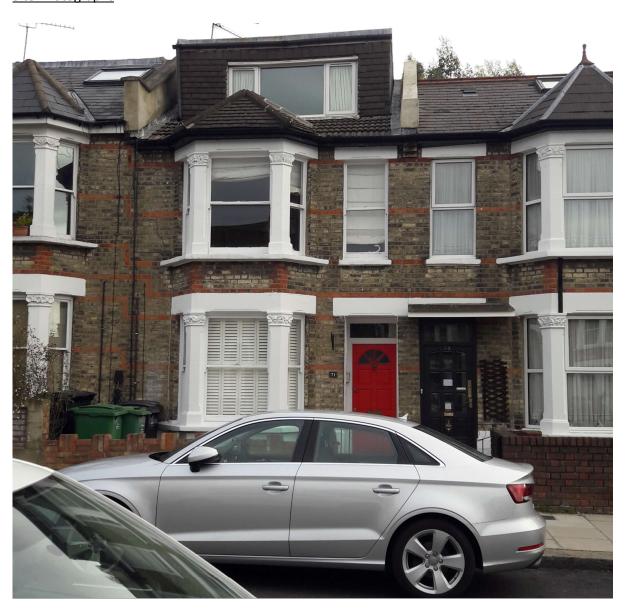

## Site Photographs

Front of the property, showing the combination of materials used in windows in the immediate vicinity of the property

Poor quality white painted brickwork to rear and side walls to be improved. Window to the rear proposed to be centralised and pipework to side wall rationalised.