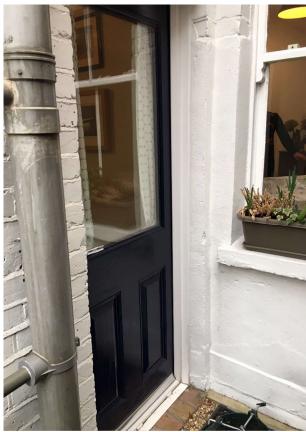

## Site Photographs

Front of the property, showing the combination of materials used in windows in the immediate vicinity of the property

Poor quality white painted brickwork to rear and side walls to be improved. Window to the rear proposed to be centralised and pipework to side wall rationalised.