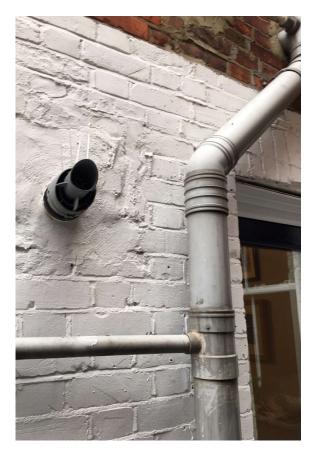

## Site Photographs

Front of the property, showing the combination of materials used in windows in the immediate vicinity of the property

Poor quality white painted brickwork to rear and side walls to be improved. Window to the rear proposed to be centralised and pipework to side wall rationalised.

Poor quality white painted brickwork to rear and side walls to be improved. Pipework to side wall to be rationalised

Damaged forecourt wall

Yours Sincerely

Laura Thompson Architect

Sketch Plan Build Architecture Ltd