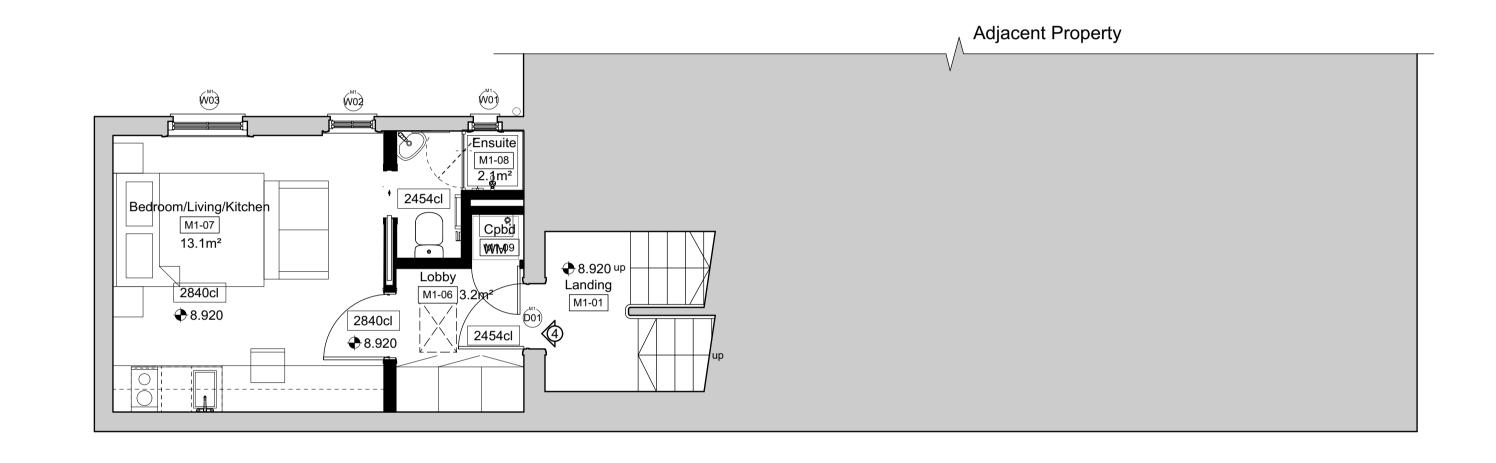

Proposed Mezzanine Floor Plan 1:100 @ A3 Unit 4: 20m2, Studio/2P DO NOT SCALE: Use figured dimensions only. All dimesnions are to be checked on site. Any queries or discrepancies must be reported immediately to the architect.

PROPOSED PLAN KEY

EXISTING WALLS

PR

PROPOSED WALLS