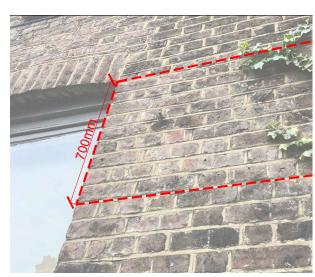

Height of existing garden wall in relation to existing window lintel height.

Outline of existing garden wall.