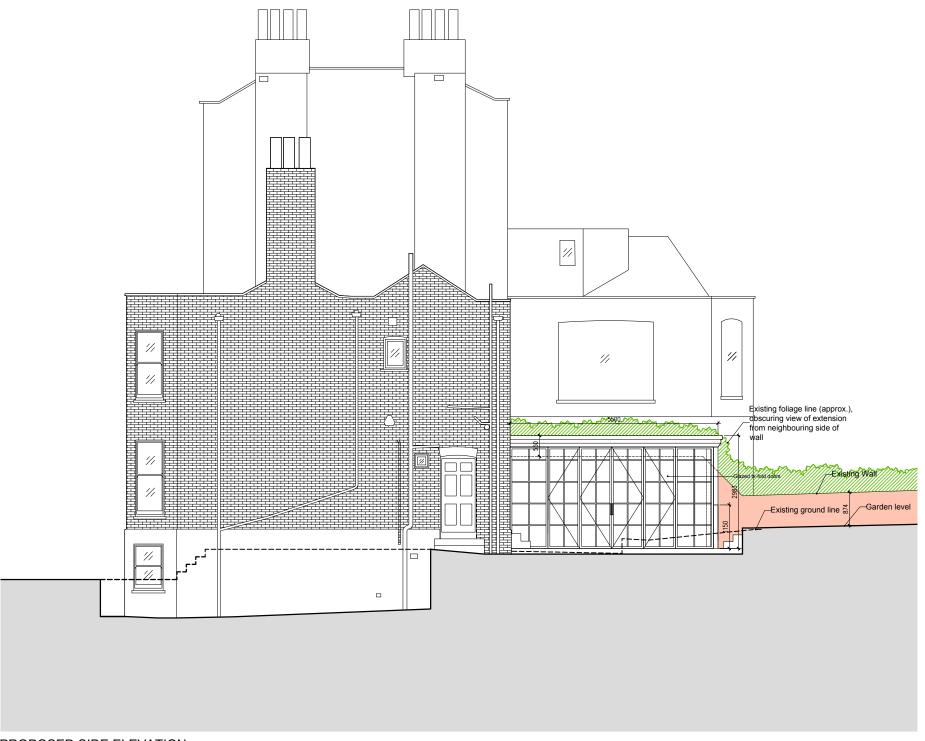

PROPOSED SIDE ELEVATION

0m 2m 4m 6m 8m 10m

SCALE 1:100

Height of existing garden wall in relation to existing window lintel height.

Outline of existing garden wall.