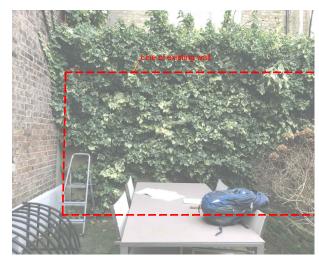

Height of existing garden wall in relation to existing window lintel height.

Outline of existing garden wall.