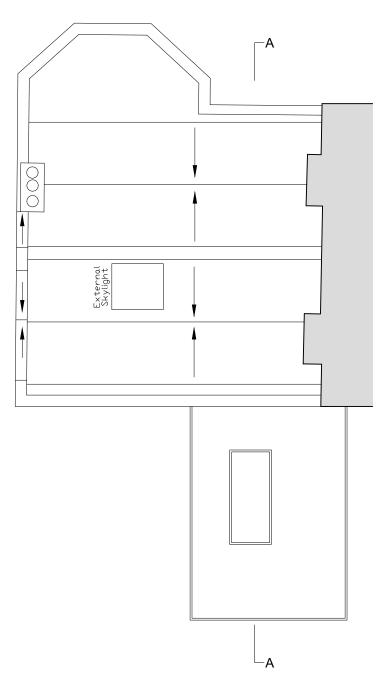

PROPOSED ROOF PLAN

| 0m | 2m | 4m | 6m | 8m | 10m   |
|----|----|----|----|----|-------|
|    |    |    |    |    | +++++ |

SCALE 1:100

ALL DIMENSIONS APPROXIMATE

SCHEME DESIGN SUBJECT TO STRUCTURAL ENGINEER /SERVICES ENGINEER, & PLANNERS COMMENT

FOR PLANNING

First Floor and Roof ALL RIGHTS RESERVED

CHECK ALL DIMENSIONS ON SITE

| HY |

| HY |