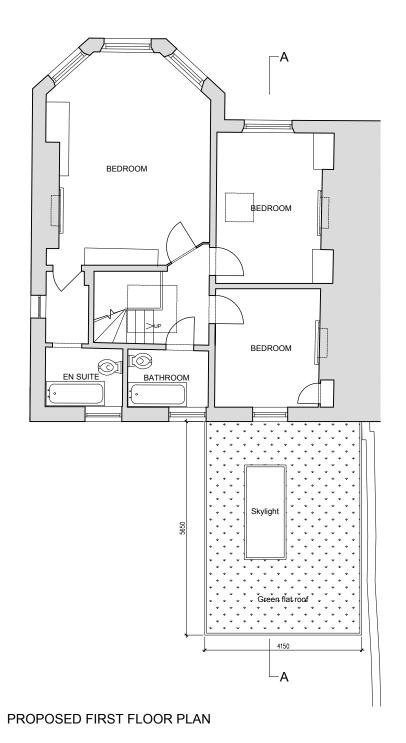

## project 9 Pilgrims Lane, Hampstead London, NW3 1SJ

date scale drawn 1:100@A3 05.02.19 HY drwg. no rev. drawing Proposed Floor Plans FZD-202 В

| A | 04/02/19 | Plan Amendments

| B | 05/02/19 | Plan Amendments - Green roof

ALL DIMENSIONS APPROXIMATE

SCHEME DESIGN SUBJECT TO STRUCTURAL ENGINEER /SERVICES ENGINEER, & PLANNERS COMMENT

FOR PLANNING

First Floor and Roof ALL RIGHTS RESERVED

CHECK ALL DIMENSIONS ON SITE

| HY |

| HY |