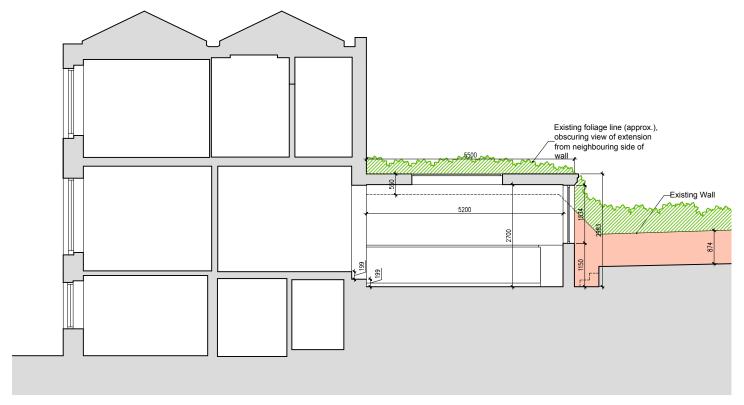

PROPOSED SECTION A-A

6m

8m

10m

0m

SCALE 1:100

2m

4m

## ALL DIMENSIONS APPROXIMATE

SCHEME DESIGN SUBJECT TO STRUCTURAL ENGINEER /SERVICES ENGINEER, & PLANNERS COMMENT

## FOR PLANNING

| B   07/02/19   Reduction of extension height | HY |
|----------------------------------------------|----|
|----------------------------------------------|----|

| C | 13/02/19 | Existing wall and section amendments | HY | | D | 14/02/19 | Elevation amendments and added foliage | HY |

| E | 22/02/19 | Floor height amended | HY |

**BB PARTNERSHIP** LTD

CHARTERED ARCHITECTS

Studios 33-34, 10 Hornsey St, London. N7 8EL Tel 020 7336 8555 - e-mail - architect@bbpartnership.co.uk

project date scale drawn 9 Pilgrims Lane, Hampstead 22.02.19 1:100@A3 HY London, NW3 1SJ drwg. no rev. drawing Proposed Section A-A FZD-220 Е