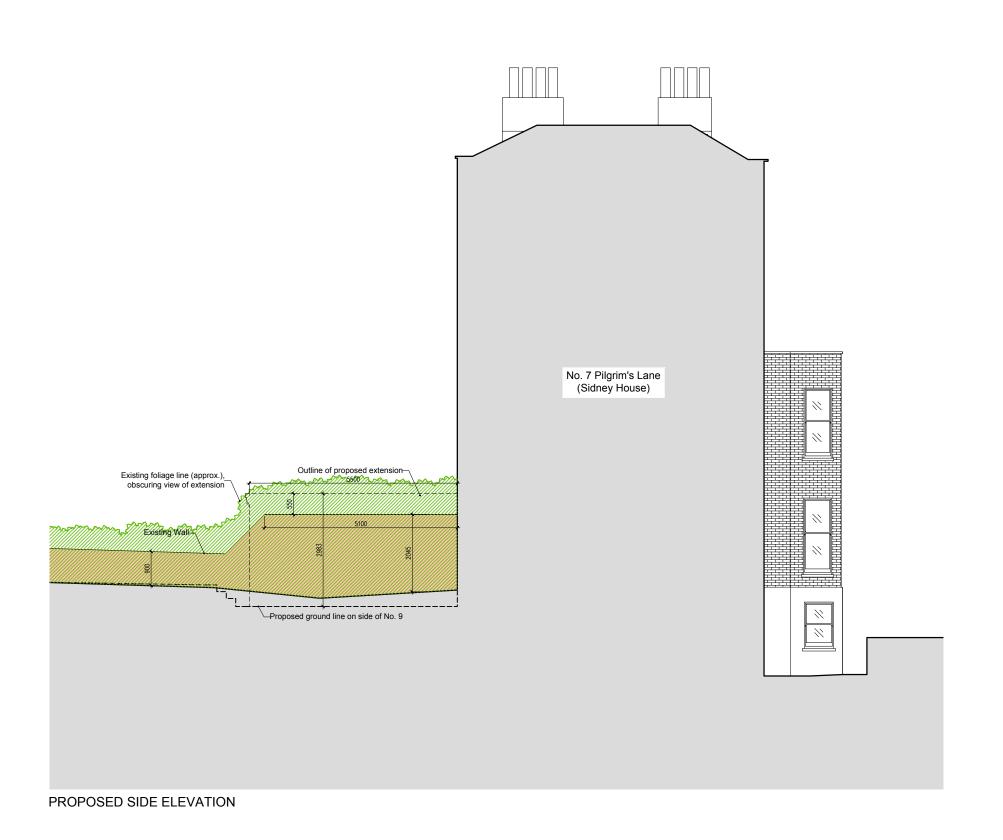

## FOR PLANNING

 | A | 14/02/19 | Elevation amendments and added foliage
 | HY |

 | B | 22/02/19 | Ground level amended
 | HY |

|                         | date                         | scale    | drawn |
|-------------------------|------------------------------|----------|-------|
| mpstead                 | 22.02.19                     | 1:100@A3 | HY    |
|                         | drwg. no                     |          | rev.  |
| s<br>ide of garden wall | FZD-212                      |          | В     |
| RVED                    | CHECK ALL DIMENSIONS ON SITE |          |       |