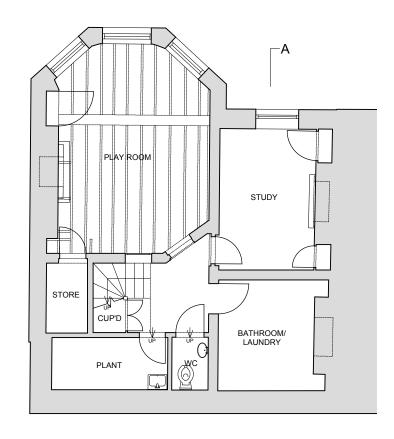

#### PROPOSED LOWER GROUND FLOOR PLAN

| 0m           | 2m      | 4m                                      | 6m | 8m | 10m                    |
|--------------|---------|-----------------------------------------|----|----|------------------------|
| <del> </del> |         | +++++++++++++++++++++++++++++++++++++++ |    |    | <del>           </del> |
| SCALI        | E 1:100 |                                         |    |    |                        |