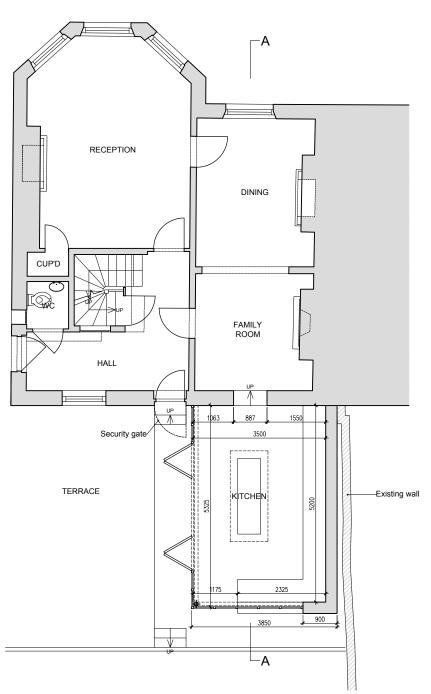

This drawing is not to be scaled. Use figured dimensions only. All dimensions are to be checked on site and any discrepancies, errors or omissions are to be reported to the architect prior to commencement of works.



#### PROPOSED LOWER GROUND FLOOR PLAN

| 0m           | 2m      | 4m                                      | 6m | 8m | 10m                    |
|--------------|---------|-----------------------------------------|----|----|------------------------|
| <del> </del> |         | +++++++++++++++++++++++++++++++++++++++ |    |    | <del>           </del> |
| SCALI        | E 1:100 |                                         |    |    |                        |



PROPOSED GROUND FLOOR PLAN

## BB PARTNERSHIP LTD

CHARTERED ARCHITECTS

Studios 33-34, 10 Hornsey St, London. N7 8EL

© 2018 BB PARTNERSHIP LIMITED

### ALL DIMENSIONS APPROXIMATE

SCHEME DESIGN SUBJECT TO STRUCTURAL ENGINEER /SERVICES ENGINEER, & PLANNERS COMMENT

# FOR PLANNING

|                    | Cround Floor Plan Amandmenta | ıUV |
|--------------------|------------------------------|-----|
| A   04/02/19   C   | Ground Floor Plan Amendments | HY  |
| B   05/02/19   F   | Plan Amendments              | HY  |
| C   07/02/19   F   | Removal of terrace step      | HY  |
| D   13/02/19   0   | Garden steps added           | HY  |
| ⊥ F ⊥ 22/02/19 ⊥ 9 | Stens revision               | ιHY |

| ·                            |    | ' '      |          | ' '   |
|-------------------------