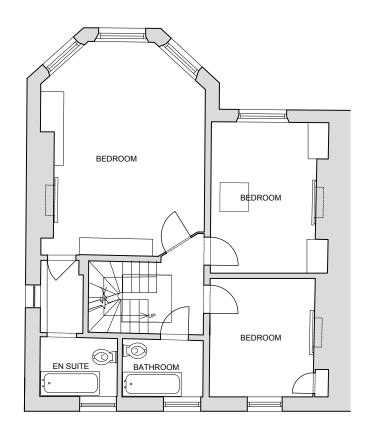

| BB PARTN  | IERSHIP LTD |
|-----------|-------------|
| CHARTERED | ARCHITECTS  |

Studios 33-34, 10 Hornsey St, London. N7 8EL

© 2018 BB PARTNERSHIP LIMITED

| project                    | date     | scale    | drawn |
|----------------------------|----------|----------|-------|
| 9 Pilgrims Lane, Hampstead | 09.11.18 | 1:100@A3 | HY    |
| London, NW3 1SJ            | 09.11.10 | 1.100@A3 | 111   |
| drawing                    | drwg. no |          | rev.  |
| Existing Floor Plans       | FZD-102  |          |       |
| First Floor and Roof       | 1 70-102 |          | _     |