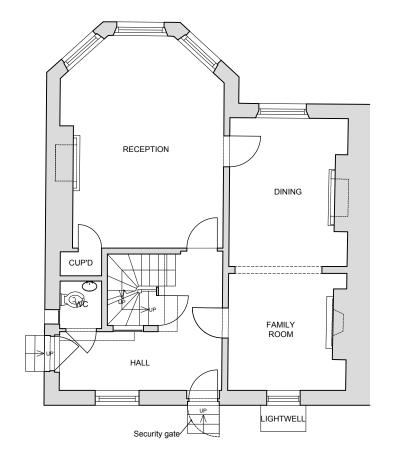

| project                        | date     | scale    | drawn |
|--------------------------------|----------|----------|-------|
| 9 Pilgrims Lane, Hampstead     | 09.11.18 | 1:100@A3 | HY    |
| London, NW3 1SJ                | 09.11.10 | 1.100@A3 | 111   |
| drawing                        | drwg. no |          | rev.  |
| Existing Floor Plans           | FZD-101  |          |       |
| Lower Ground and Ground Floors | 1 50-101 |          | -     |