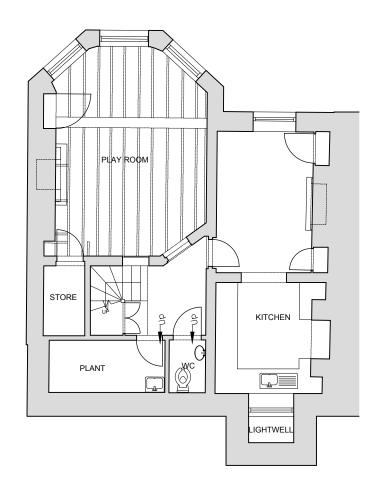

| project                        | date     | scale    | drawn |
|--------------------------------|----------|----------|-------|
| 9 Pilgrims Lane, Hampstead     | 09.11.18 | 1:100@A3 | HY    |
| London, NW3 1SJ                | 09.11.10 | 1.100@A3 | 111   |
| drawing                        | drwg. no |          | rev.  |
| Existing Floor Plans           | FZD-101  |          |       |
| Lower Ground and Ground Floors | 1 50-101 |          | -     |