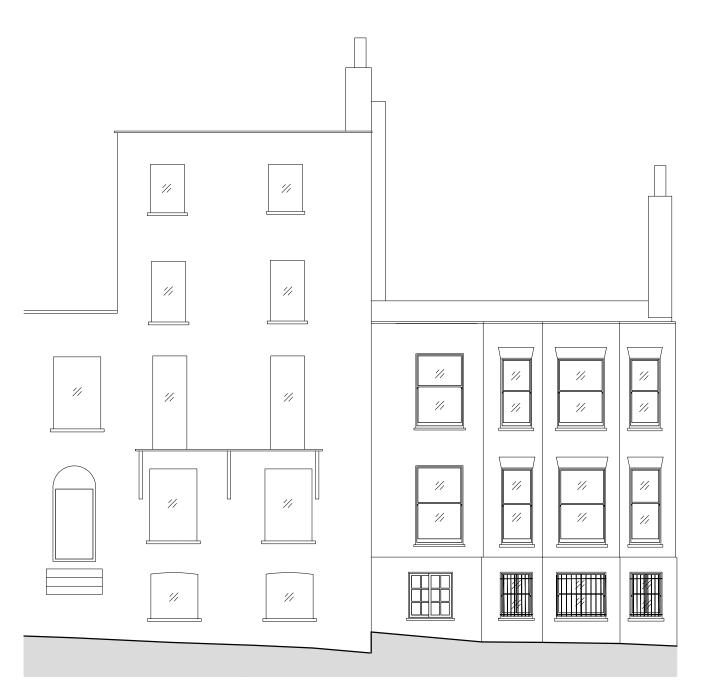

**EXISTING FRONT ELEVATION** 

EXISTING REAR ELEVATION

Subject to detailed dimensional survey -Please note these drawings are based on existing drawings prepared by others.
BB Partnership cannot be held responsible for any discrepancies and/or inaccuracy that may arise

| @ 2018 BF  | PARTNERSHI | PLIMITED |
|------------|------------|----------|
| @ ZU 10 DL |            |          |

| project                    | date     | scale     | drawn |
|----------------------------|----------|-----------|-------|
| 9 Pilgrims Lane, Hampstead | 04.02.19 | 1:100@A3  | HY    |
| London, NW3 1SJ            | 04.02.13 | 1.100@/\3 | 111   |
| drawing                    | drwg. no |           | rev.  |
| Existing Elevations        | FZD-110  |           | ^     |
| Front and Rear             | 120-110  |           | A     |