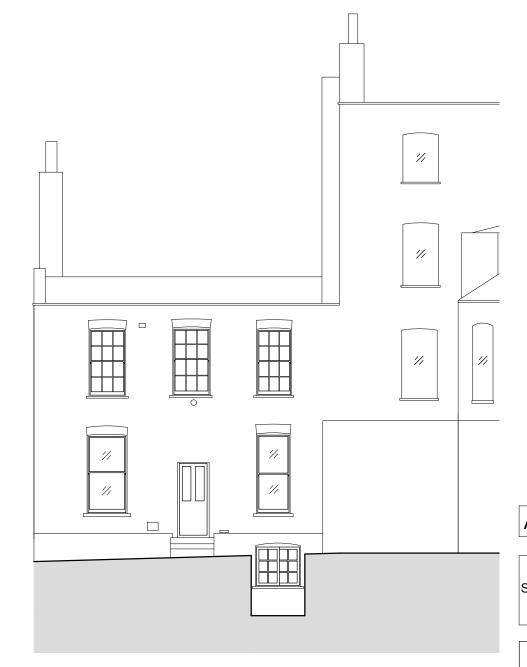

**EXISTING FRONT ELEVATION** 

EXISTING REAR ELEVATION

Subject to detailed dimensional survey -Please note these drawings are based on existing drawings prepared by others.
BB Partnership cannot be held responsible for any discrepancies and/or inaccuracy that may arise

| @ 2018 BF  | PARTNERSHI | PLIMITED |
|------------|------------|----------|
| @ ZU 10 DL |            |          |

| project                    | date     | scale     | drawn |
|----------------------------|----------|-----------|-------|
| 9 Pilgrims Lane, Hampstead | 04.02.19 | 1:100@A3  | HY    |
| London, NW3 1SJ            | 04.02.13 | 1.100@/\3 | 111   |
| drawing                    | drwg. no |           | rev.  |
| Existing Elevations        | FZD-110  |           | ^     |
| Front and Rear             | 120-110  |           | A     |