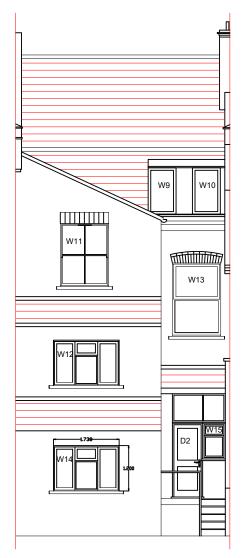

EXISTING TIMBER SINGLE GLAZED WINDOW TO BE REPLACED

EXISTING TIMBER/ UPVC SINGLE/ DOUBLE GLAZED WINDOW S TO BE REPLACED

EXISTING TIMBER/ UPVC SINGLE/ DOUBLE GLAZED WINDOW S TO BE REPLACED

Existing windows are single glazed timber sash to be

replaced.

Existing windows are single glazed timber sash to be replaced.

Existing windows are a mix of single glazed and double glazed timber and UPVC sash and casement windows to be replaced.

Existing windows are a mix of single glazed and double glazed timber and UPVC sash and casement windows to be replaced.

FRONT ELEVATION (Existing)

REAR ELEVATION (Existing)

SIDE ELEVATION (Existing)