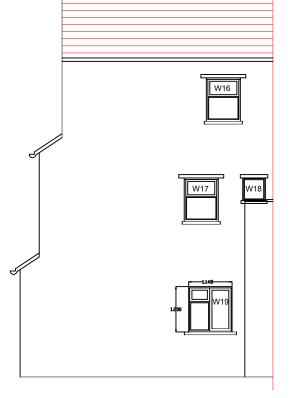

EXISTING TIMBER SINGLE GLAZED WINDOW TO BE REPLACED

EXISTING TIMBER/ UPVC SINGLE/ DOUBLE GLAZED WINDOW S TO BE REPLACED

EXISTING TIMBER/ UPVC SINGLE/ DOUBLE GLAZED WINDOW S TO BE REPLACED

Existing windows are single glazed timber sash to be

replaced.

Existing windows are single glazed timber sash to be replaced.

Existing windows are a mix of single glazed and double glazed timber and UPVC sash and casement windows to be replaced.

Existing windows are a mix of single glazed and double glazed timber and UPVC sash and casement windows to be replaced.

FRONT ELEVATION (Existing)

REAR ELEVATION (Existing)

SIDE ELEVATION (Existing)