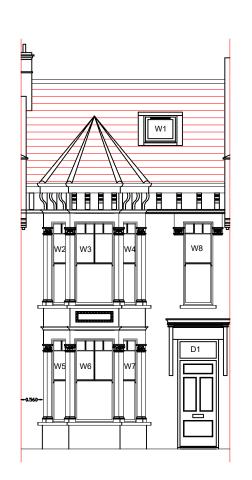

EXISTING TIMBER SINGLE GLAZED WINDOW TO BE REPLACED

EXISTING TIMBER/ UPVC SINGLE/ DOUBLE GLAZED WINDOW S TO BE REPLACED

EXISTING TIMBER/ UPVC SINGLE/ DOUBLE GLAZED WINDOW S TO BE REPLACED

Existing windows are single glazed timber sash to be

replaced.

Existing windows are single glazed timber sash to be replaced.

Existing windows are a mix of single glazed and double glazed timber and UPVC sash and casement windows to be replaced.

Existing windows are a mix of single glazed and double glazed timber and UPVC sash and casement windows to be replaced.

FRONT ELEVATION (Existing)

REAR ELEVATION (Existing)

SIDE ELEVATION (Existing)