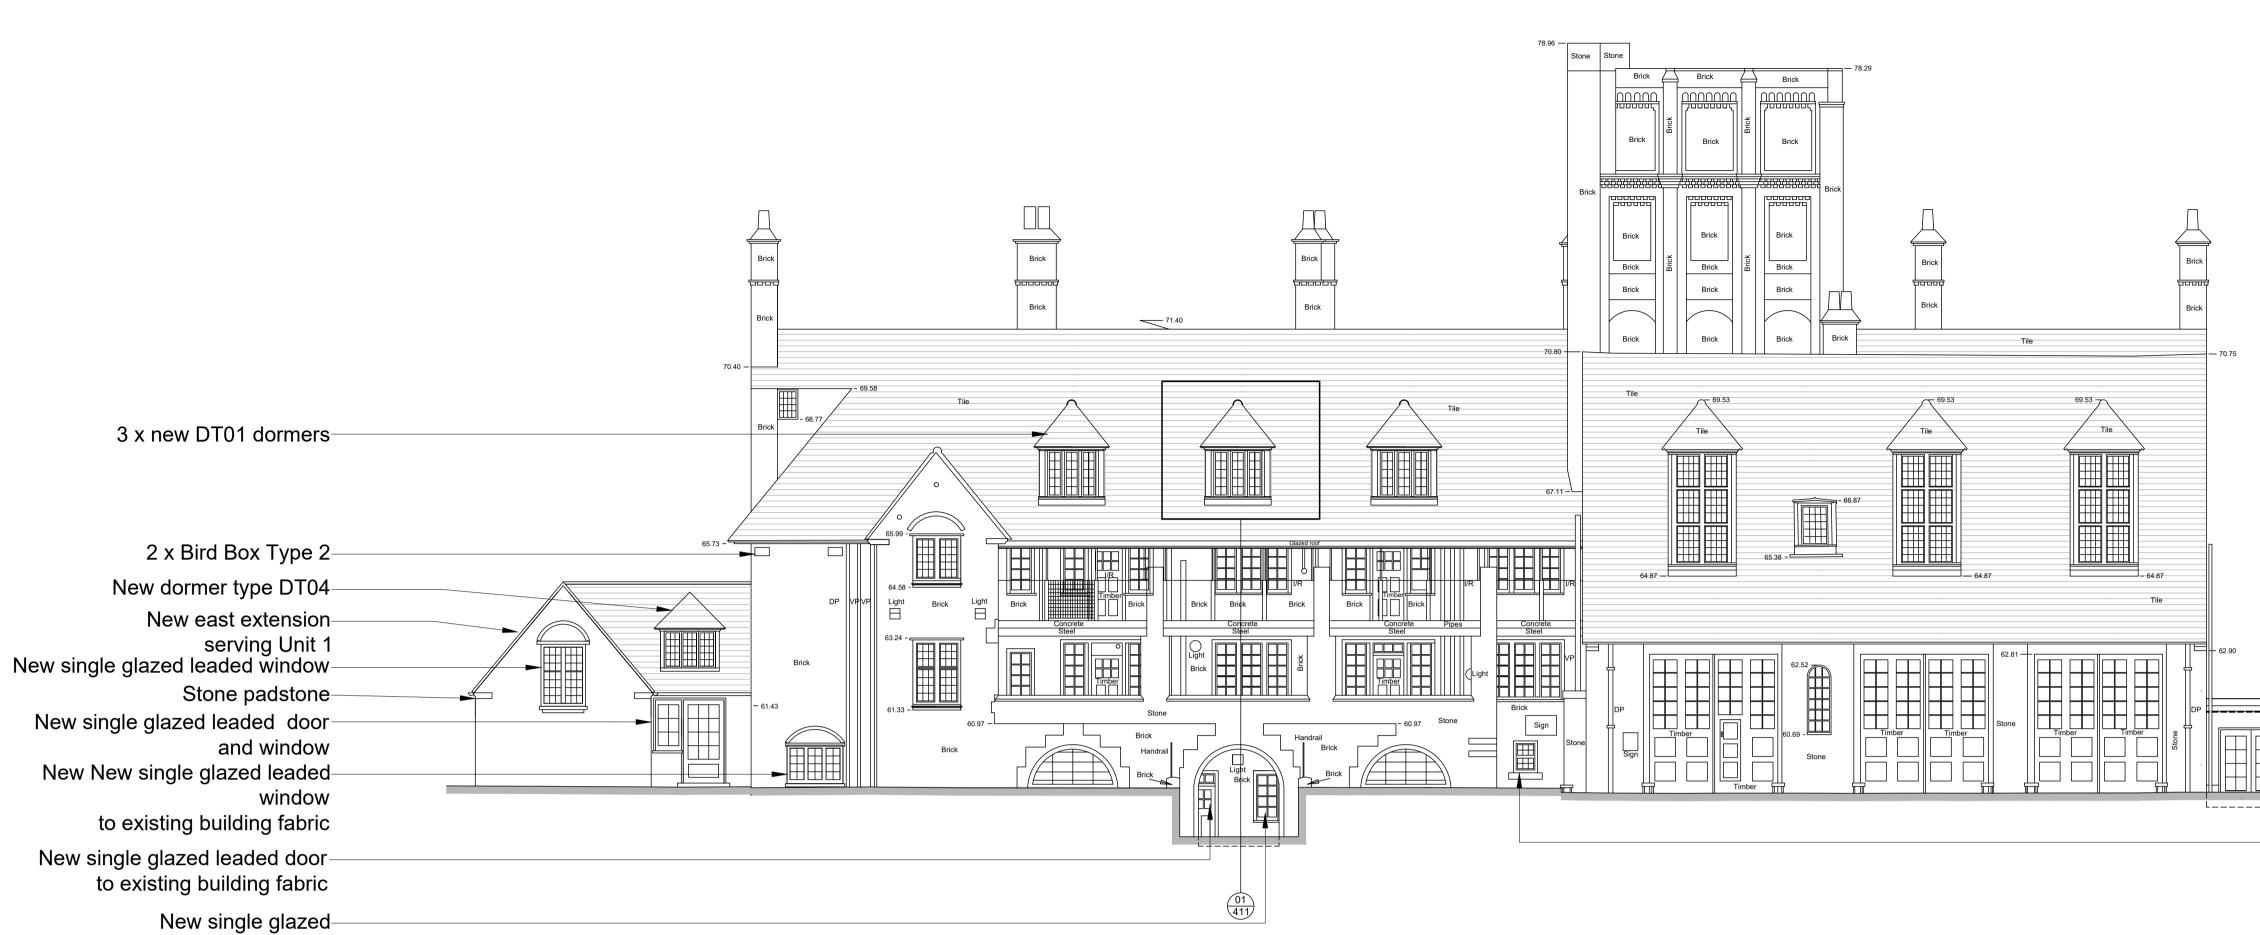

## PROPOSED NORTH ELEVATION

leaded window to replace

existing door

| New gate and fence                                                                                            |
|---------------------------------------------------------------------------------------------------------------|
| <ul> <li>New single glazed leaded door</li> <li>Red brick, to match existing</li> <li>Stone quoins</li> </ul> |
| ———Window to be replaced                                                                                      |