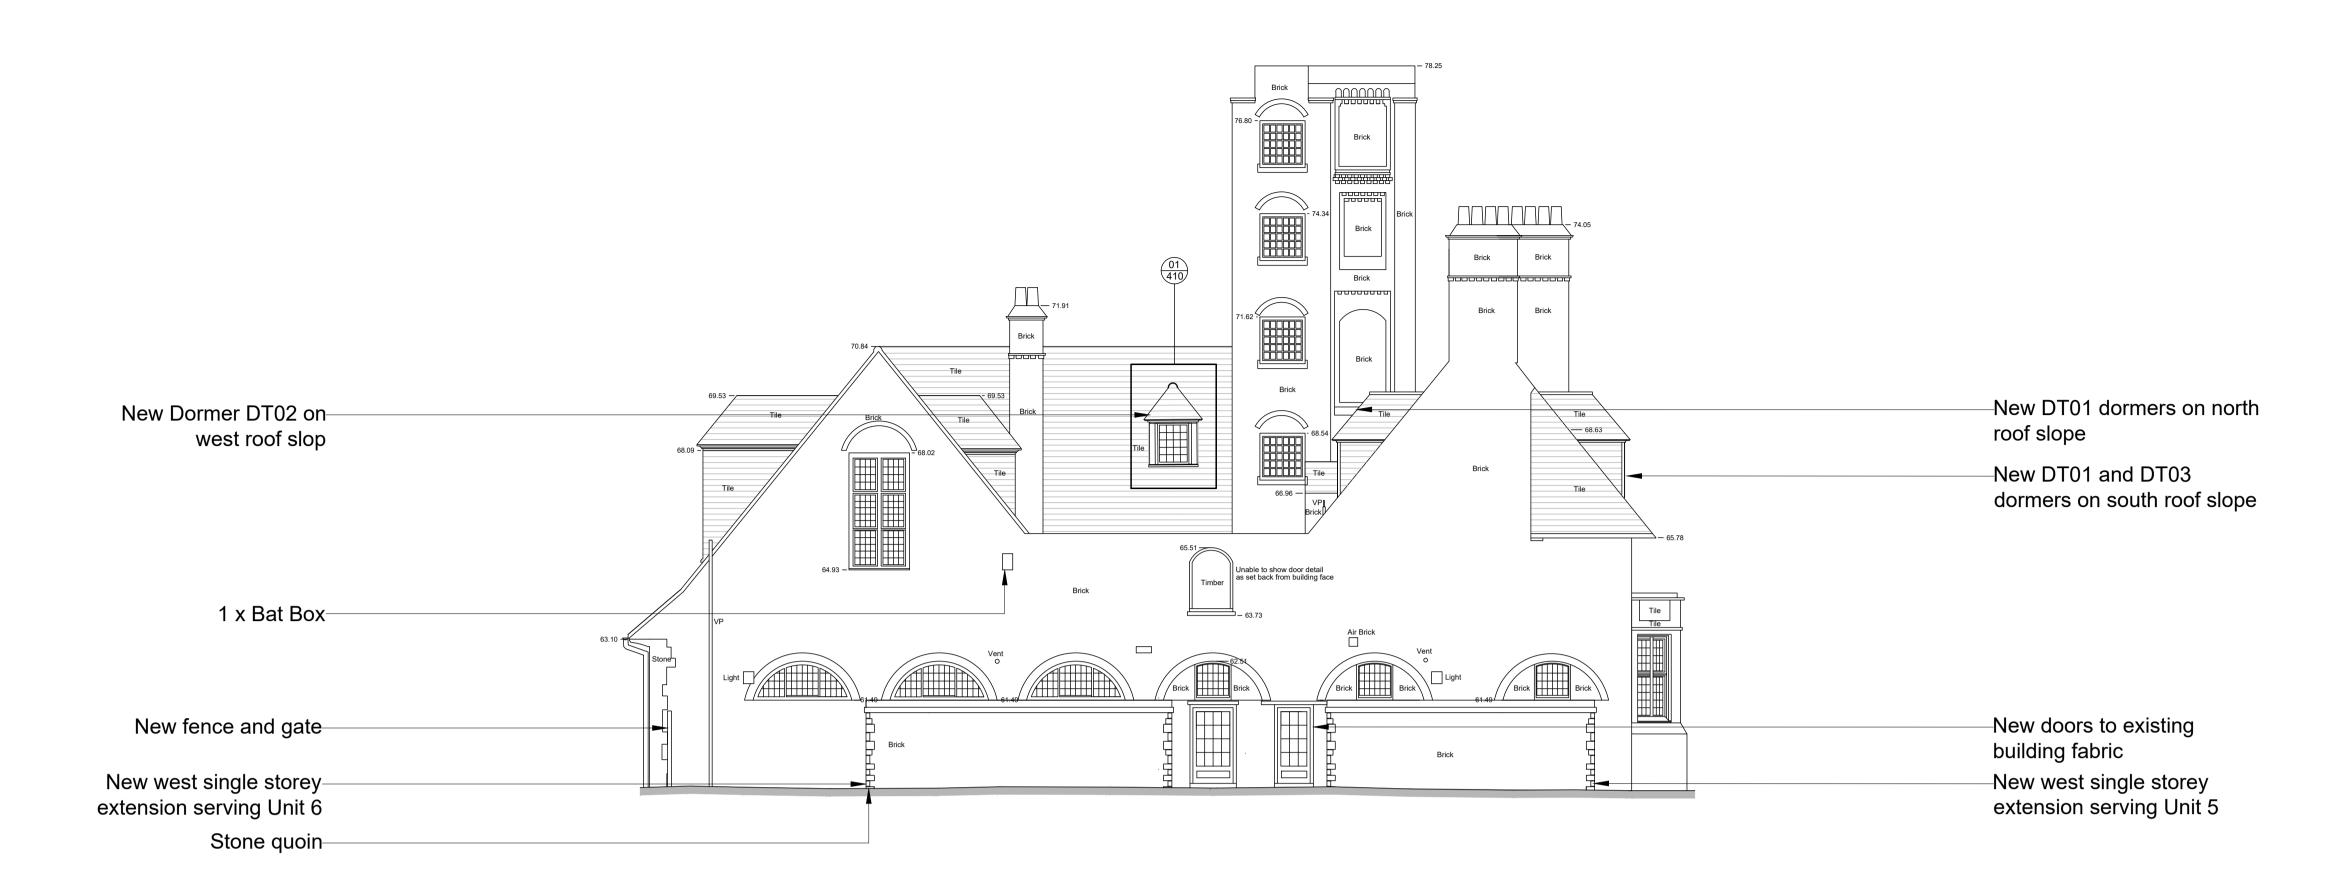

## PROPOSED WEST ELEVATION

3 20.08.18 RB Planning Amendments

29.11.18 RB Bat and Bird Box Amendments

For electrical services (inc. lighting and cctv) refer to MEP engineer drawings

Bird and Bat Boxes

For finishes refer to 289\_1\_2\_Planning Facing Materials\_1128L

For bat and bird box specifications refer to 289\_1\_2\_Planning

North | Architect / Originator:
Tate Harmer
| Client:

Client Sign Off

Platinum Land

Belsize Park Firestation

Drawing Title:
Proposed and Existing West Elevation

Unit G1B2, Stamford Works, 3 Gillett Street, London N16 8JH Tel: +44 (0)207 241 7481 Email: studio@tateharmer.com

BFS THA PR AL 320 P4<sub>Revision</sub> Drawing Status: Planning

Date of Origin: Drawn By: ABF

Scale/s: 1:100