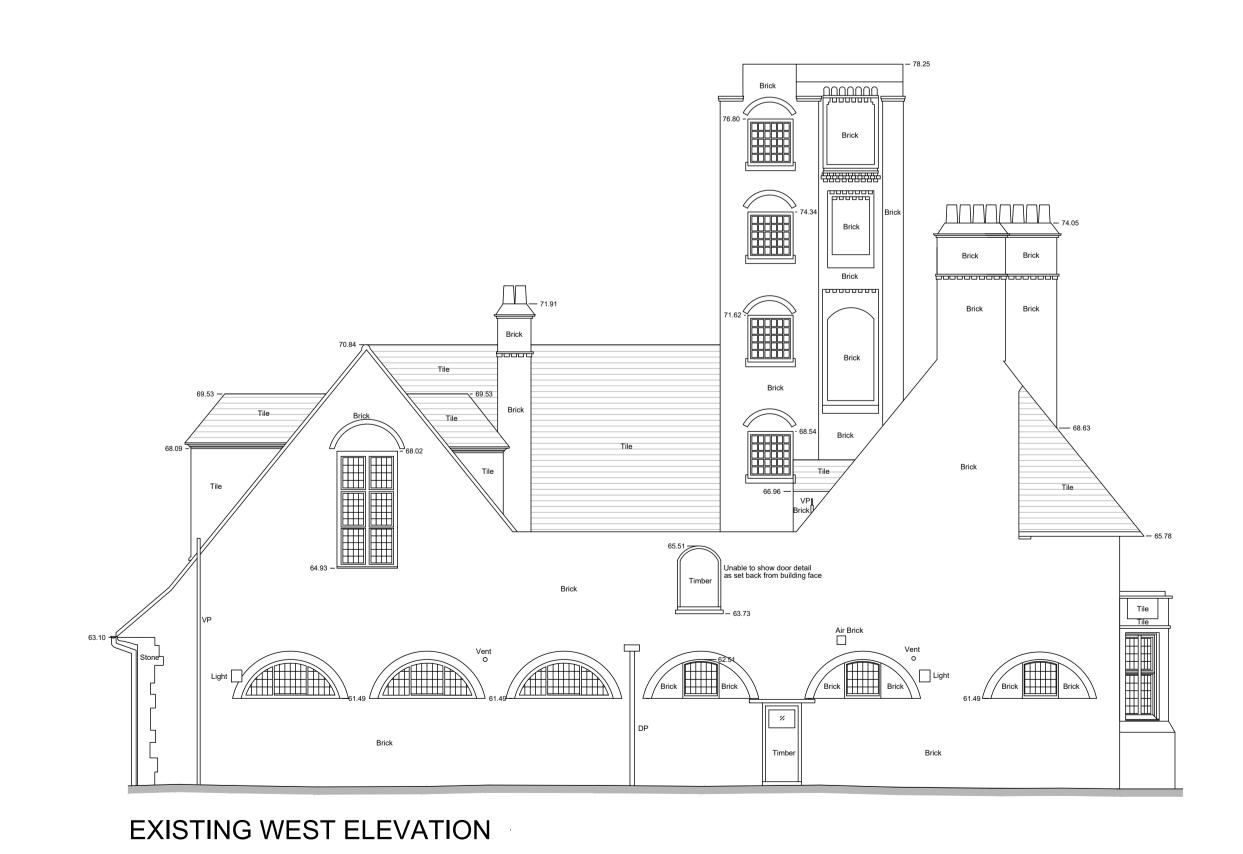

## PROPOSED WEST ELEVATION

3 20.08.18 RB Planning Amendments

29.11.18 RB Bat and Bird Box Amendments

For electrical services (inc. lighting and cctv) refer to MEP engineer drawings

Bird and Bat Boxes

For finishes refer to 289\_1\_2\_Planning Facing Materials\_1128L

For bat and bird box specifications refer to 289\_1\_2\_Planning

North | Architect / Originator:
Tate Harmer
| Client:

Client Sign Off

Platinum Land

Belsize Park Firestation

Drawing Title:
Proposed and Existing West Elevation

Unit G1B2, Stamford Works, 3 Gillett Street, London N16 8JH Tel: +44 (0)207 241 7481 Email: studio@tateharmer.com

BFS THA PR AL 320 P4<sub>Revision</sub> Drawing Status: Planning

Date of Origin: Drawn By: ABF

Scale/s: 1:100