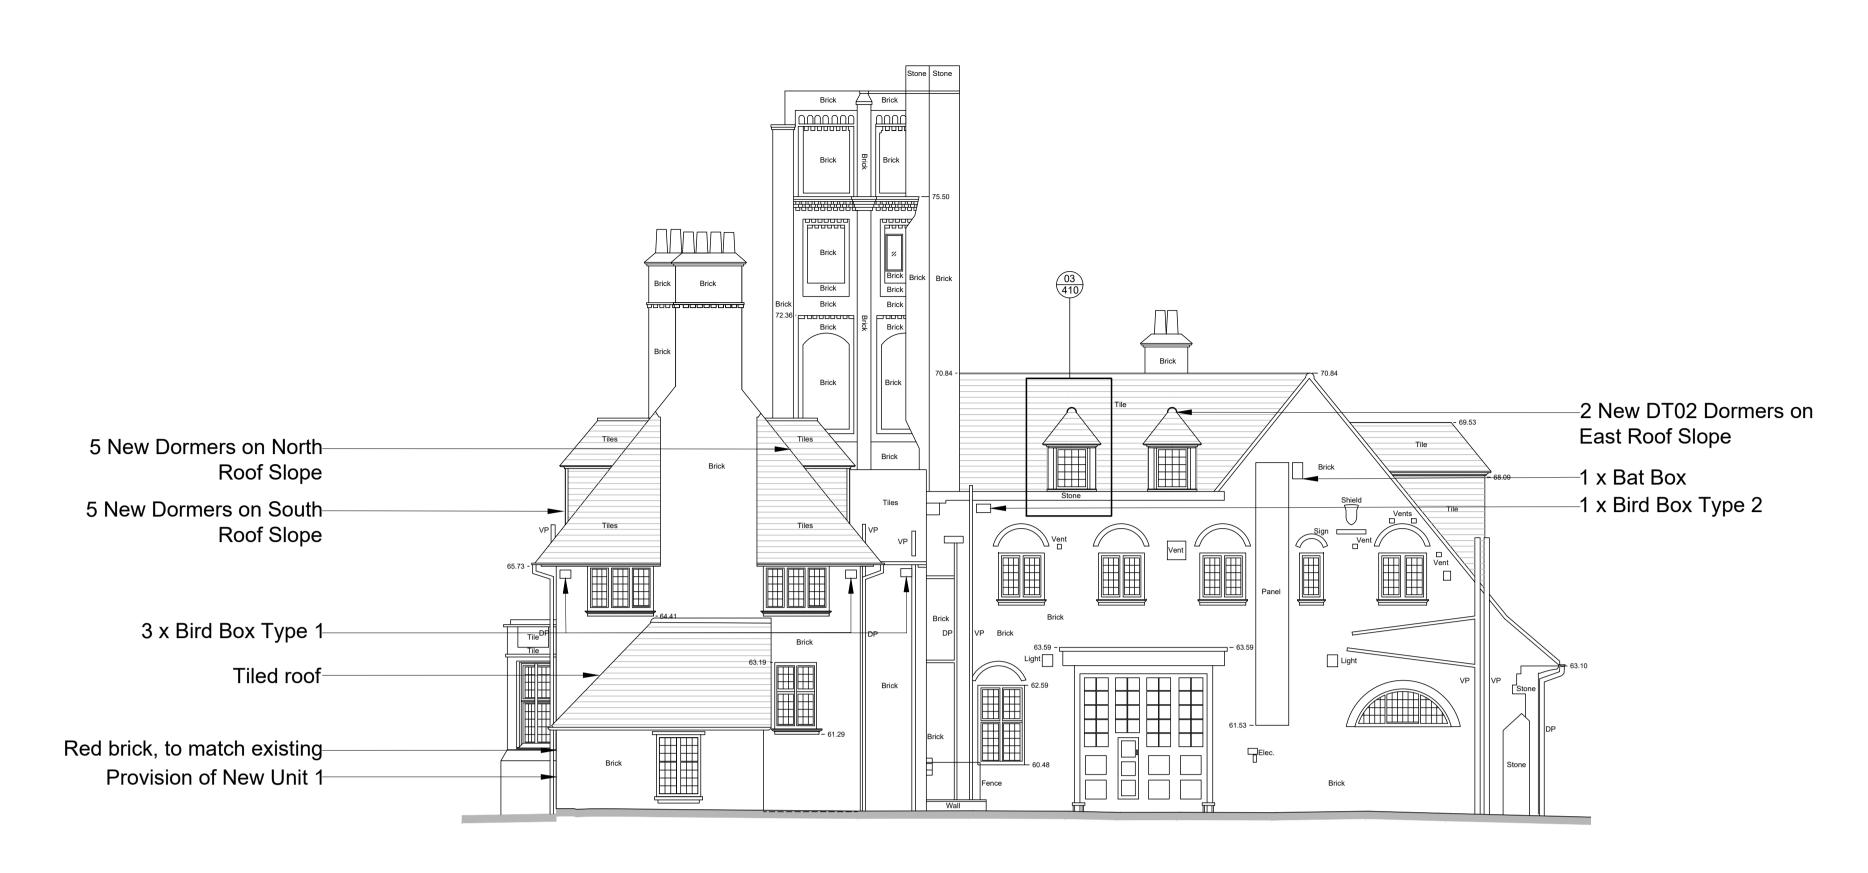

## PROPOSED EAST ELEVATION

29.11.18 RB Bat and Bird Box Amendments

For electrical services (inc. lighting and cctv) refer to MEP engineer drawings

Bird and Bat Boxes

For finishes refer to 289\_1\_2\_Planning Facing Materials\_1128L

For bat and bird box specifications refer to 289\_1\_2\_Planning

North | Architect / Originator:
Tate Harmer
| Client:

Client Sign Off

Platinum Land

Belsize Park Firestation

Proposed and Existing East Elevation