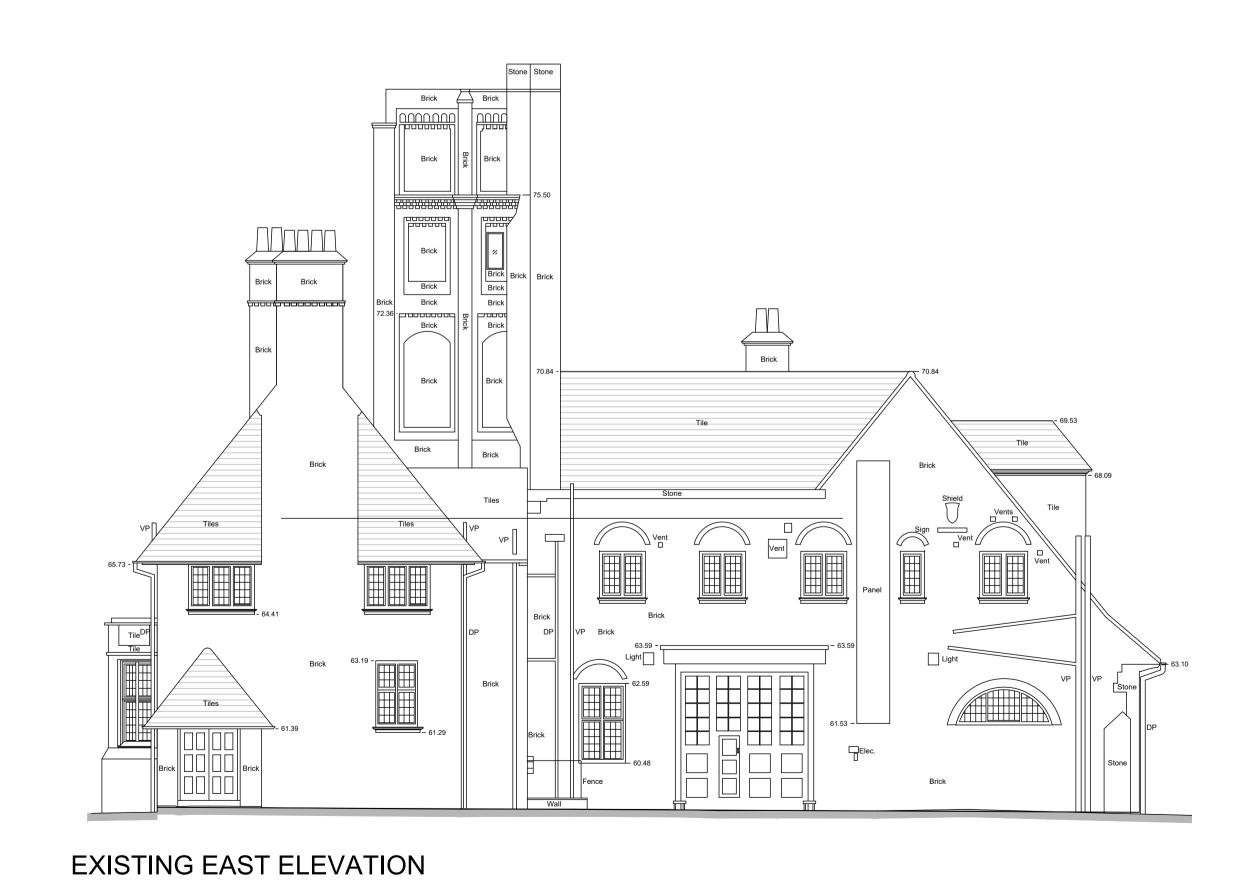

## PROPOSED EAST ELEVATION

29.11.18 RB Bat and Bird Box Amendments

For electrical services (inc. lighting and cctv) refer to MEP engineer drawings

Bird and Bat Boxes

For finishes refer to 289\_1\_2\_Planning Facing Materials\_1128L

For bat and bird box specifications refer to 289\_1\_2\_Planning

North | Architect / Originator:
Tate Harmer
| Client:

Client Sign Off

Platinum Land

Belsize Park Firestation

Proposed and Existing East Elevation