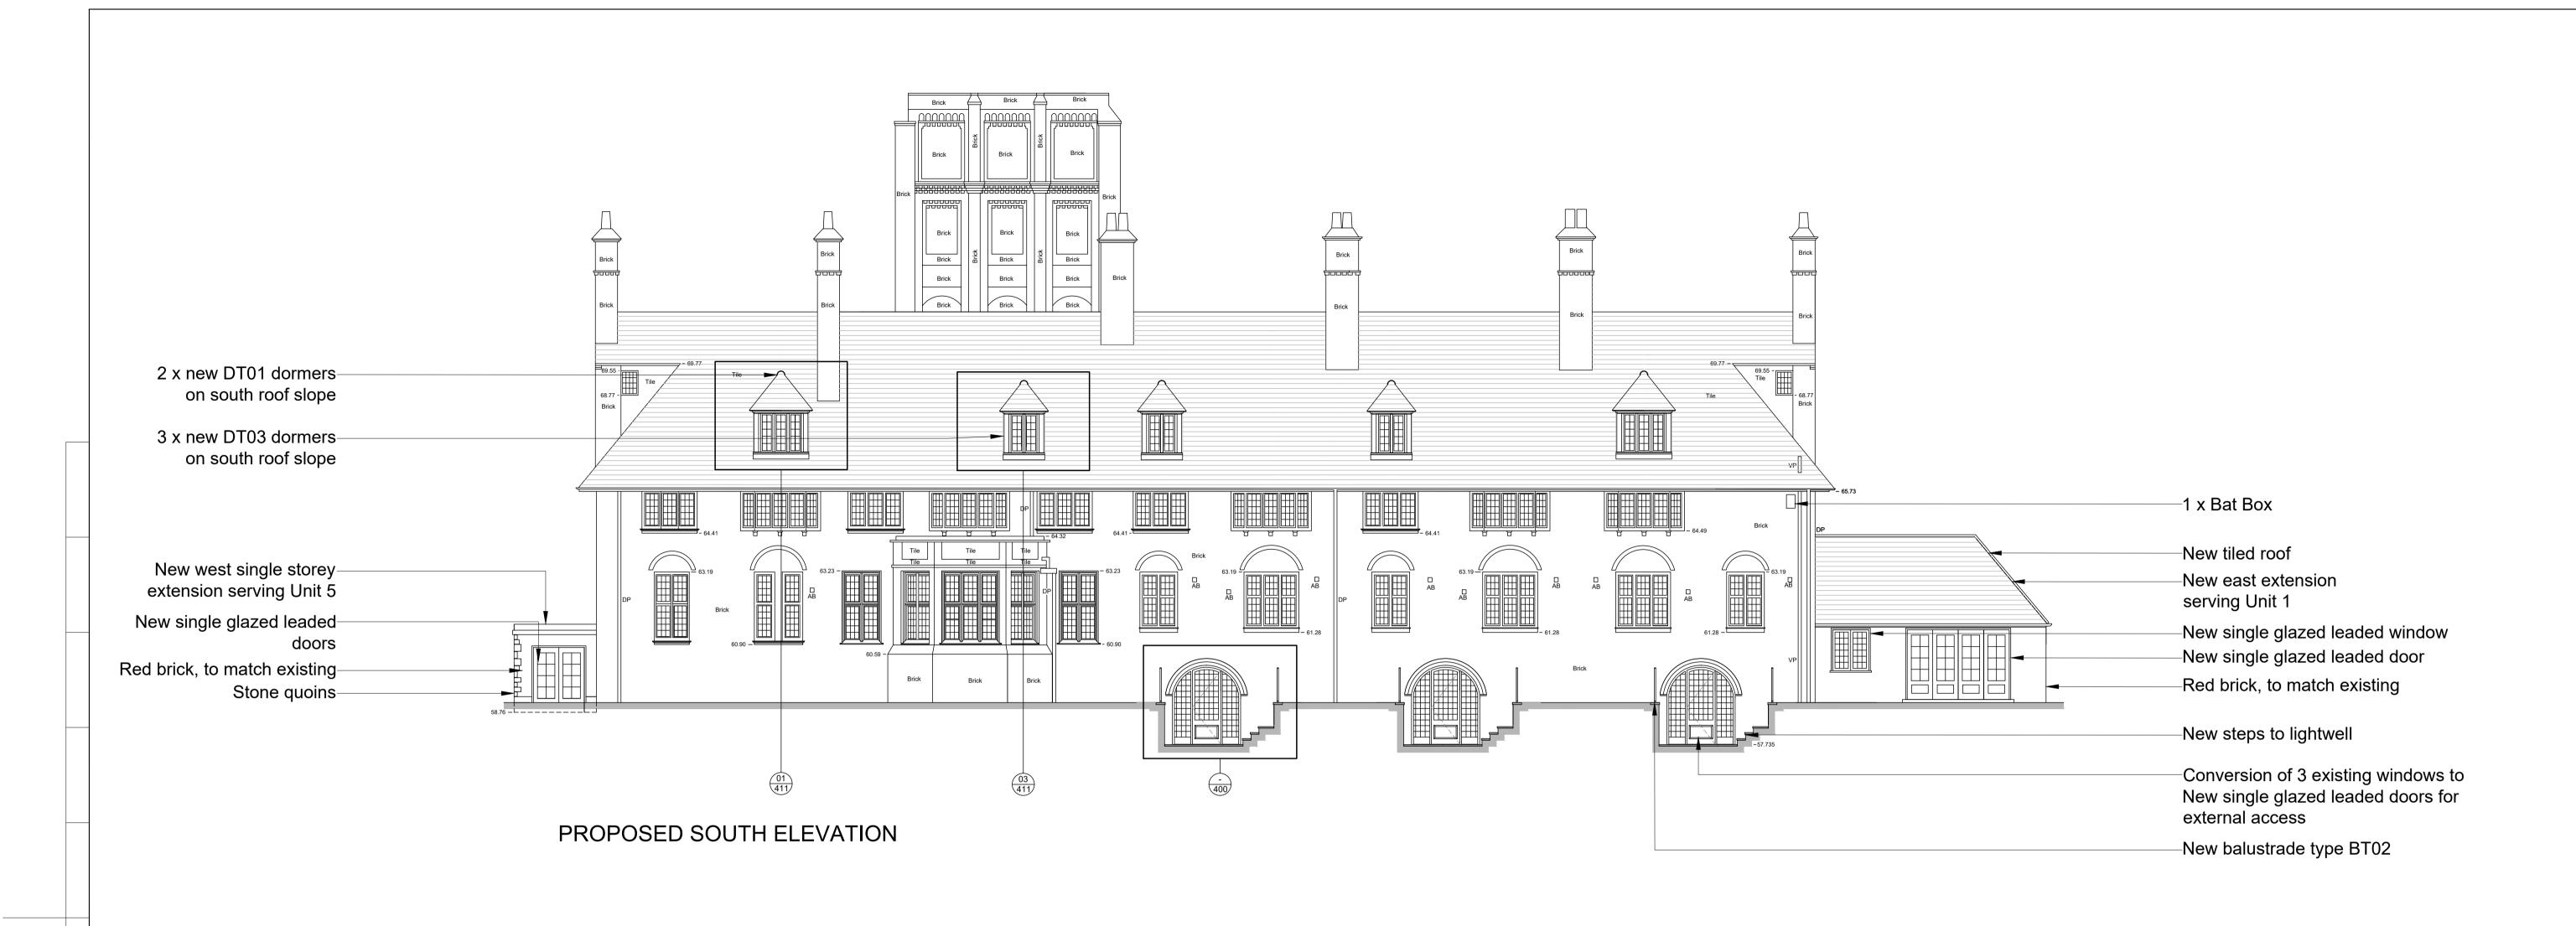

## **EXISTING SOUTH ELEVATION**

| Paper size: | Revisions |          |     |                                              |         | Revisions |          |    |             |         |          |     |   |       |       |   |        |      |                 |
|-------------|-----------|----------|-----|----------------------------------------------|---------|-----------|----------|----|-------------|---------|----------|-----|---|-------|-------|---|--------|------|-----------------|
|             | Rev       | Date     | Ву  | Description                                  | Checked | Approved  | Rev Date | Ву | Description | Checked | Approved |     |   |       |       |   |        |      | For electrica   |
| A1          | P1        | 08.01.17 | ABF | DRAFT Preliminary Issue                      | LP      | RH        |          |    |             |         |          |     |   |       |       |   |        |      |                 |
|             | P2        | 05.04.18 | RB  | Rationalised dormers, extensions & bat boxes | JM      | RH        |          |    |             |         |          |     |   |       |       |   |        |      | cctv) refer to  |
|             | P3        | 20.08.18 | RB  | Planning Amendments                          | JM      | RH        |          |    |             |         |          |     |   |       |       |   |        |      | , , , , , , , , |
|             | P4        | 22.10.18 | TS  | East Extension Amendments                    | JM      | RH        |          |    |             |         |          | 1,  |   | 0     | 0     | 0 | 40     | 4514 | For finishes    |
|             | P5        | 29.11.18 | RB  | Bat and Bird Box Amendments                  | JM      | RH        |          |    |             |         |          | 1 ; | ) | პ<br> | 6<br> | 9 | 12<br> | 15M  | i di ililidiled |
|             |           |          |     |                                              |         |           |          |    |             |         |          | 1 1 |   |       |       |   |        |      |                 |
|             |           |          |     |                                              |         |           |          |    |             |         |          | [   |   |       |       |   |        |      |                 |

For electrical services (inc. lighting and cctv) refer to MEP engineer drawings

For finishes refer to 289\_1\_2\_Planning Facing Materials\_1128L

|                 | North | Architect / Originator: Tate Harm | ner             |                       | Unit G1B2, Stamford Works, 3 Gillett Street, London N16 8JH<br>Tel: +44 (0)207 241 7481 Email: studio@tateharmer.com |                        |                             | Do not scale. All dimen to be checked on site. This drawing is copyrig |  |
|-----------------|-------|-----------------------------------|-----------------|-----------------------|----------------------------------------------------------------------------------------------------------------------|------------------------|-----------------------------|------------------------------------------------------------------------|--|
|                 |       | <sup>Client:</sup><br>Platinum l  | Land            | 8 Queripel House, 1 D | uke of York Sqaure, Kings Road                                                                                       | I, London, SW3 4LY     |                             |                                                                        |  |
|                 |       | Project:<br>Belsize Pa            | ırk Firestation |                       |                                                                                                                      |                        | Date of Origin: 28.11.17    | Dra<br>A                                                               |  |
|                 |       | Drawing Title: Proposed           | and Existing    | South Elev            | ation /                                                                                                              |                        | Scale/s:<br>1:100           |                                                                        |  |
| Client Sign Off |       | Drawing Number:                   | BFS TH          | A PR                  | AL 300                                                                                                               | P5 <sub>Revision</sub> | Drawing Status:<br>Planning |                                                                        |  |