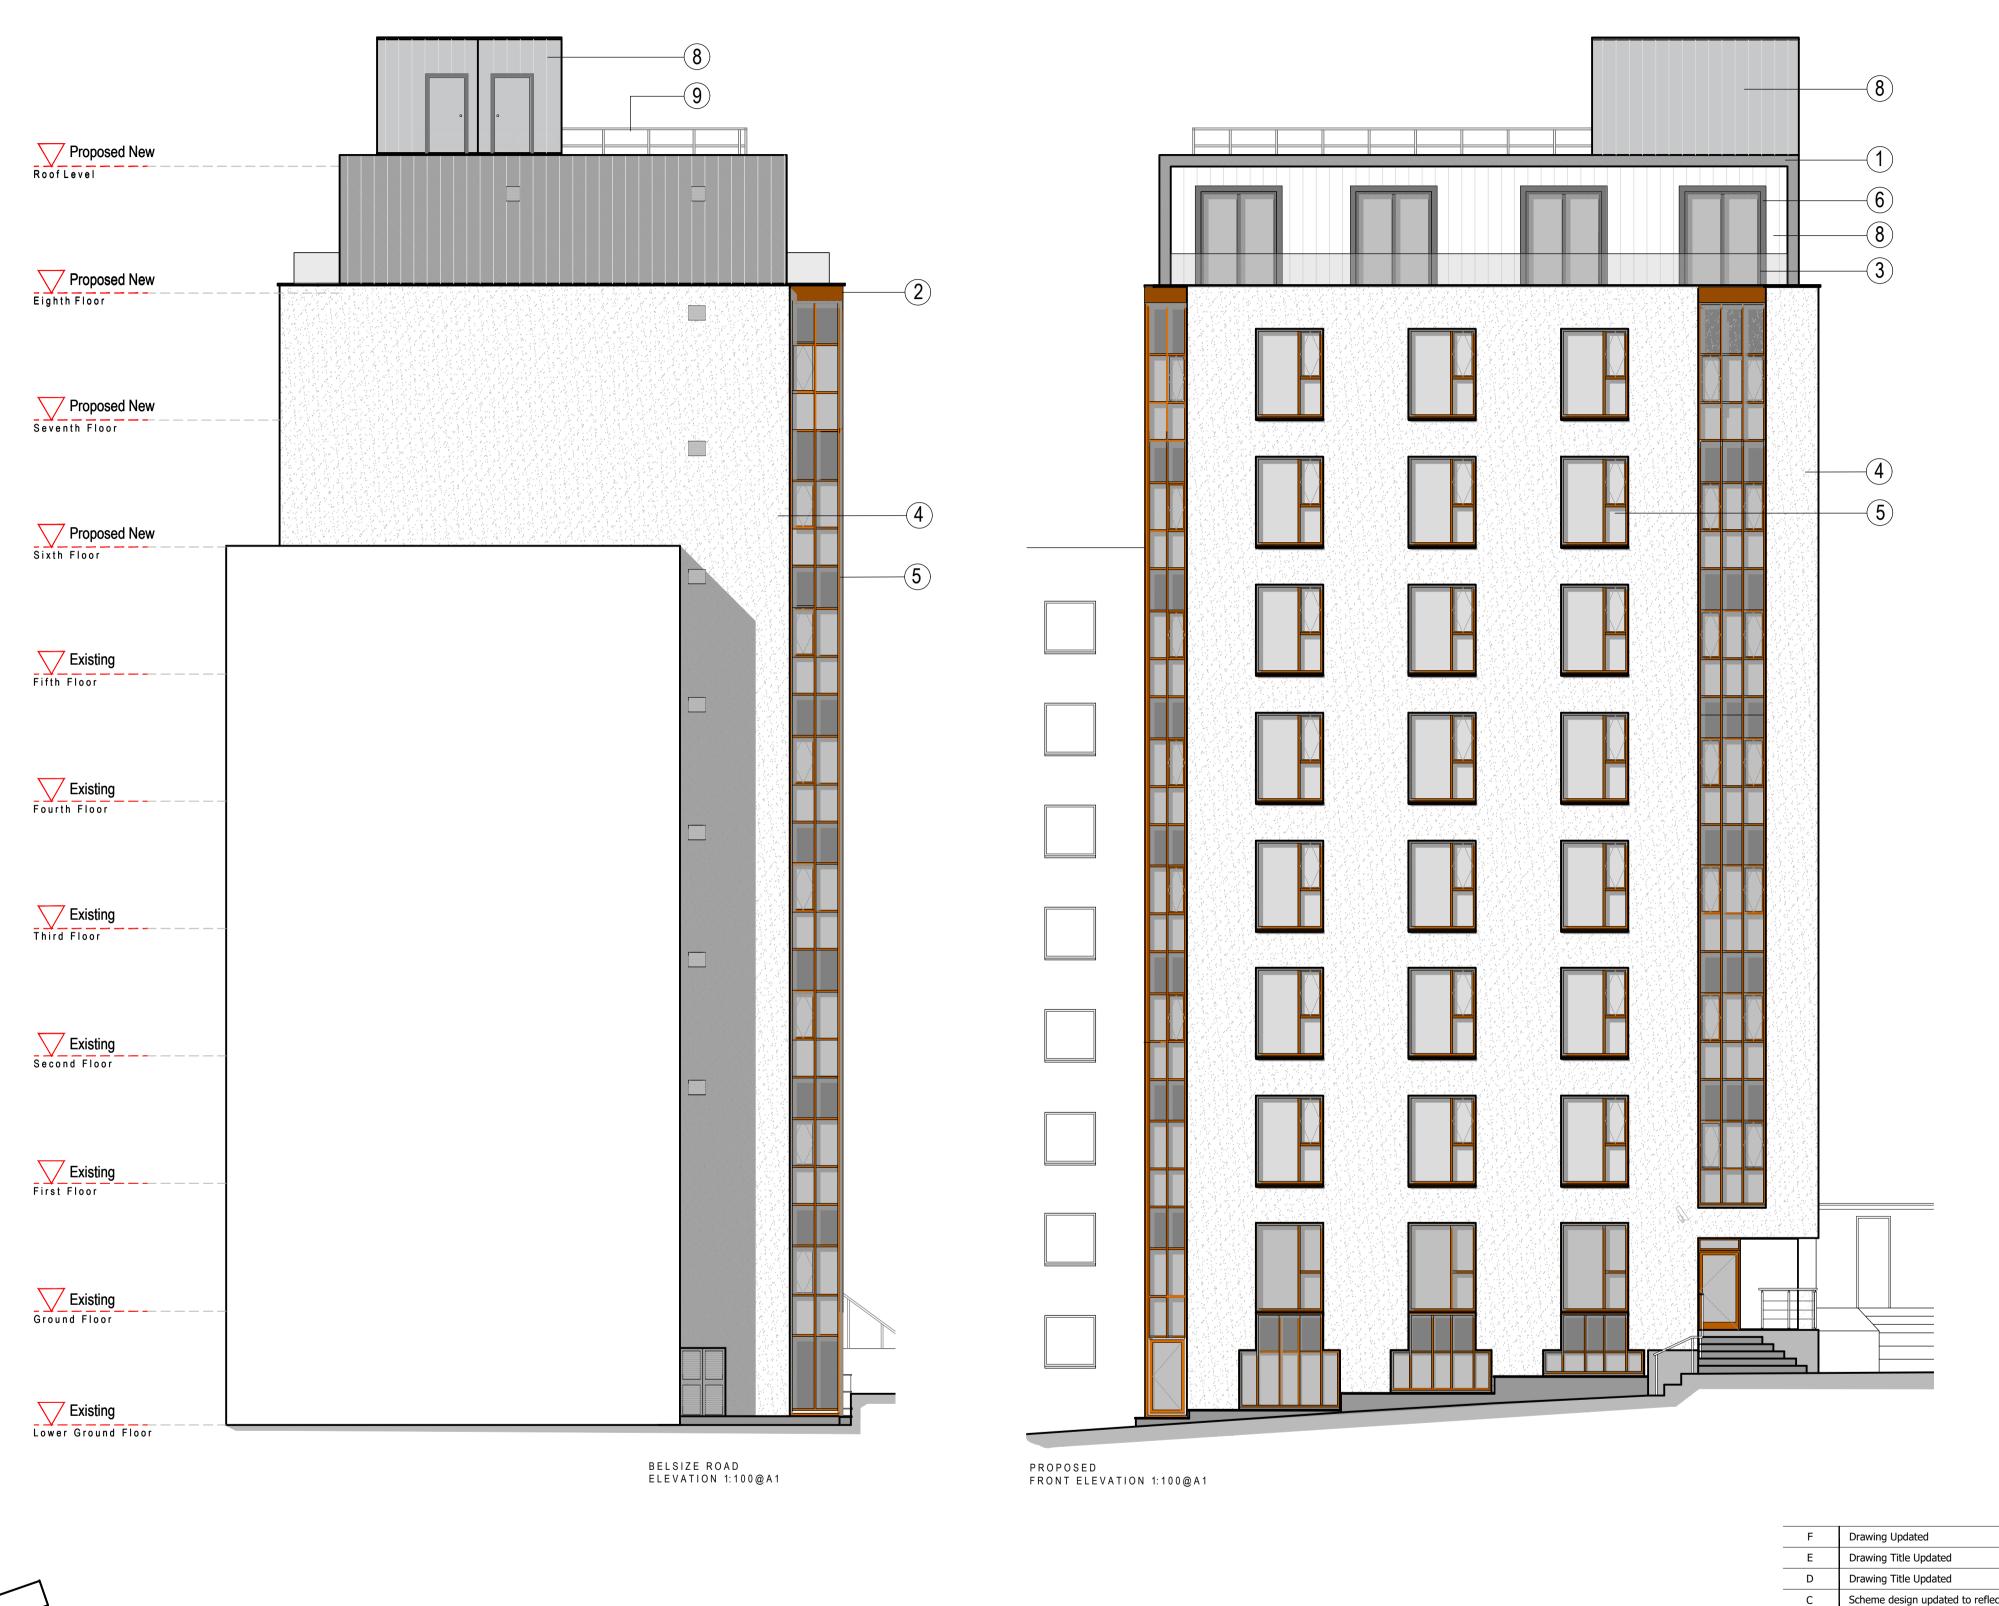

## Materials Schedule Roof Finish

- 1 New Metal Cladding - Finish - Zinc
- 2 New Polyester Powder Coated Coping Finish Bronze
- (3) New Glass Balustrade

## Wall Finish

- 4 New Render
- Colour To Match Existing
- 5 New Windows and Curtain Walling to 6th & 7th Floor Colour Bronze, To Match Existing
- 6 New Windows and Doors Polyester Powder Coated Frame
- 7 New boiler flues
- 8 New lightweight cladding Zinc Rain Screen

## <u>Other</u>

9 - Fall Protection

| F        | Drawing Updated                                        | MA    | DC      | 14-02-19 |
|----------|--------------------------------------------------------|-------|---------|----------|
| E        | Drawing Title Updated                                  | CSB   | DC      | 24-10-18 |
| D        | Drawing Title Updated                                  | CSB   | DC      | 19-10-18 |
| С        | Scheme design updated to reflect Pre-Planning feedback | DC    |         | 09-08-18 |
| В        | Apartment windows amended                              | JA    | DC      | 04-05-18 |
| A        | Facade Detail Amended                                  | JA    | DC      | 12-04-18 |
| Revision | Description                                            | Drawn | Checked | Date     |