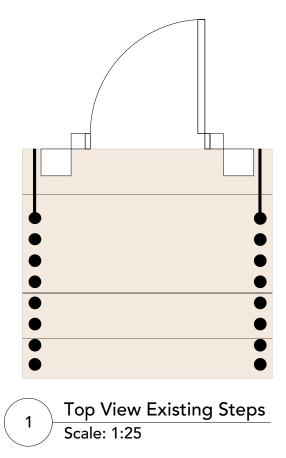

## **19 EDIS ST STEPS EXISTING**

Notes:

Existing steps with different treads and risers.

Red clay pavers steps 200 x 200 x10 mm thick

|  | Designer Address:               |               |                                                                  | Project No:          |                               | Purpose of Drawing: |              | Revisions: |  |
|--|---------------------------------|---------------|------------------------------------------------------------------|----------------------|-------------------------------|---------------------|--------------|------------|--|
|  |                                 |               | 19 Edis Street                                                   | RWA 0033_ 19 Edis St |                               |                     |              |            |  |
|  | The Studio, Horticultural Place |               | NW1 8LE                                                          |                      | Ι                             |                     | Information  |            |  |
|  | 0 Heathfield Terrace, Chiswick  | Sheet Title : | Date:   001-03 Existing Front Steps Lay Out 2019_01_11 11/01/201 |                      | <b>Date:</b><br>11 11/01/2019 | $\bigcirc$          | Comments     |            |  |
|  | London W4 4JE                   | Sheet No:     | Sht-166                                                          | Drawing No:          | 02                            |                     | Consent      |            |  |
|  | GARDEN DESIGN ASSOCIATES        |               |                                                                  | 001-03               |                               | Tender              |              |            |  |
|  |                                 | Scale:        | 1:50@A3                                                          | Drawn By:<br>PD      |                               | Construction        | Construction |            |  |
|  |                                 | Checked by:   |                                                                  | Signed off:          | RW                            |                     | construction |            |  |
|  |                                 |               |                                                                  |                      |                               |                     |              |            |  |