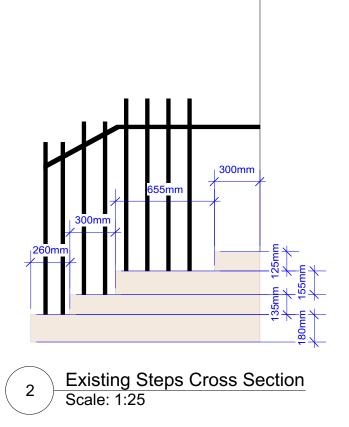

## **19 EDIS ST STEPS EXISTING**

Notes:

Existing steps with different treads and risers.

Red clay pavers steps 200 x 200 x10 mm thick

|  | Designer Address:               |               |                                                                  | Project No:          |                               | Purpose of Drawing: |              | Revisions: |  |
|--|---------------------------------|---------------|------------------------------------------------------------------|----------------------|-------------------------------|---------------------|--------------|------------|--|
|  |                                 |               | 19 Edis Street                                                   | RWA 0033_ 19 Edis St |                               |                     |              |            |  |
|  | The Studio, Horticultural Place |               | NW1 8LE                                                          |                      | Ι                             |                     | Information  |            |  |
|  | 0 Heathfield Terrace, Chiswick  | Sheet Title : | Date:   001-03 Existing Front Steps Lay Out 2019_01_11 11/01/201 |                      | <b>Date:</b><br>11 11/01/2019 | $\bigcirc$          | Comments     |            |  |
|  | London W4 4JE                   | Sheet No:     | Sht-166                                                          | Drawing No:          | 02                            |                     | Consent      |            |  |
|  | GARDEN DESIGN ASSOCIATES        |               |                                                                  | 001-03               |                               | Tender              |              |            |  |
|  |                                 | Scale:        | 1:50@A3                                                          | Drawn By:<br>PD      |                               | Construction        | Construction |            |  |
|  |                                 | Checked by:   |                                                                  | Signed off:          | RW                            |                     | construction |            |  |
|  |                                 |               |                                                                  |                      |                               |                     |              |            |  |