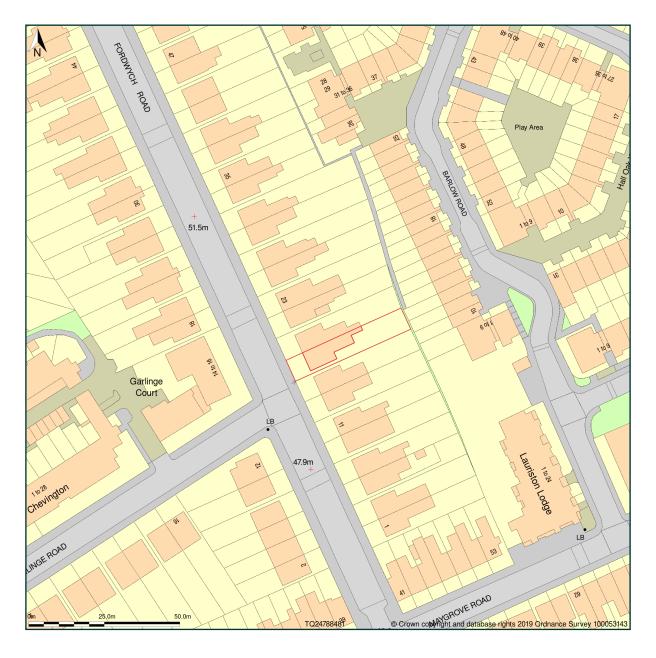

## 17, Fordwych Road, London, Camden, NW2 3TN

Site Plan shows area bounded by: 524684.77, 184719.92 524884.77, 184919.92 (at a scale of 1:1250), OSGridRef: TQ24788481. The representation of a road, track or path is no evidence of a right of way. The representation of features as lines is no evidence of a property boundary.