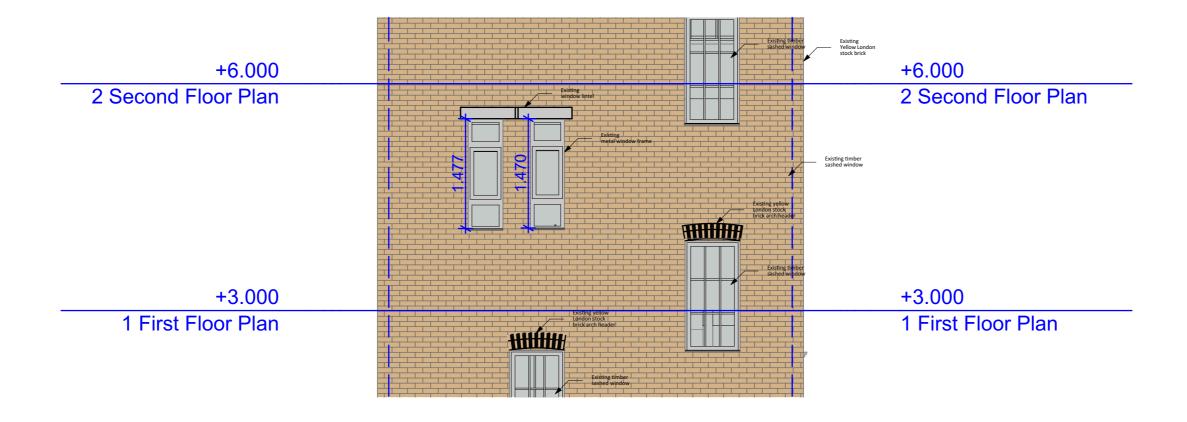

## Existing\_Front\_Elevation

ZANOPLY info@zanoply.co.uk

Site 50b Delancey Street London, NW1 7RY

Project Replacement of 2 x Rear Elevation Windows Frames to Provide Double Glazing with Minor Internal Alterations Drawing Scale 1:50 at A3

Date **Prepared** 18.09.2018

Notes

dimmensions before commencing works.

4. Should not be scaled from this drawing.

5. Any discrepancy found should be brought to the