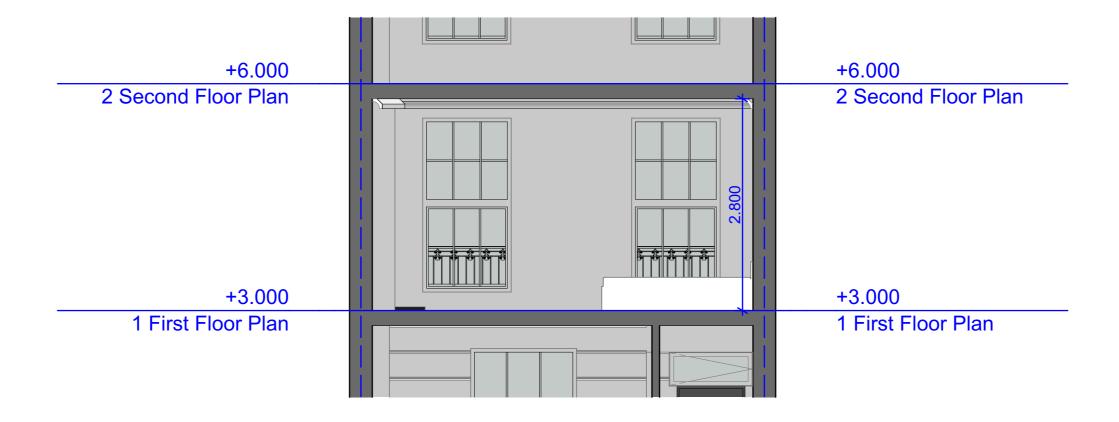

## Existing\_Rear\_Elevation

**Site** 50b Delancey Street London, NW1 7RY Project

Replacement of 2 x Rear

Elevation Windows Frames to

Provide Double Glazing with

Minor Internal Alterations

Scale 1:50 at A3

Date Prepared 18.09.2018 Notes

1. This drawing has been prepared for planning purpose only.

2. All copyrights are reserved to Zanoply Itd and consent

The contractor is responsible for checking all dimmensions before commencing works.
 A. Should not be scaled from this drawing.
 A. Any discrepancy found should be brought to the