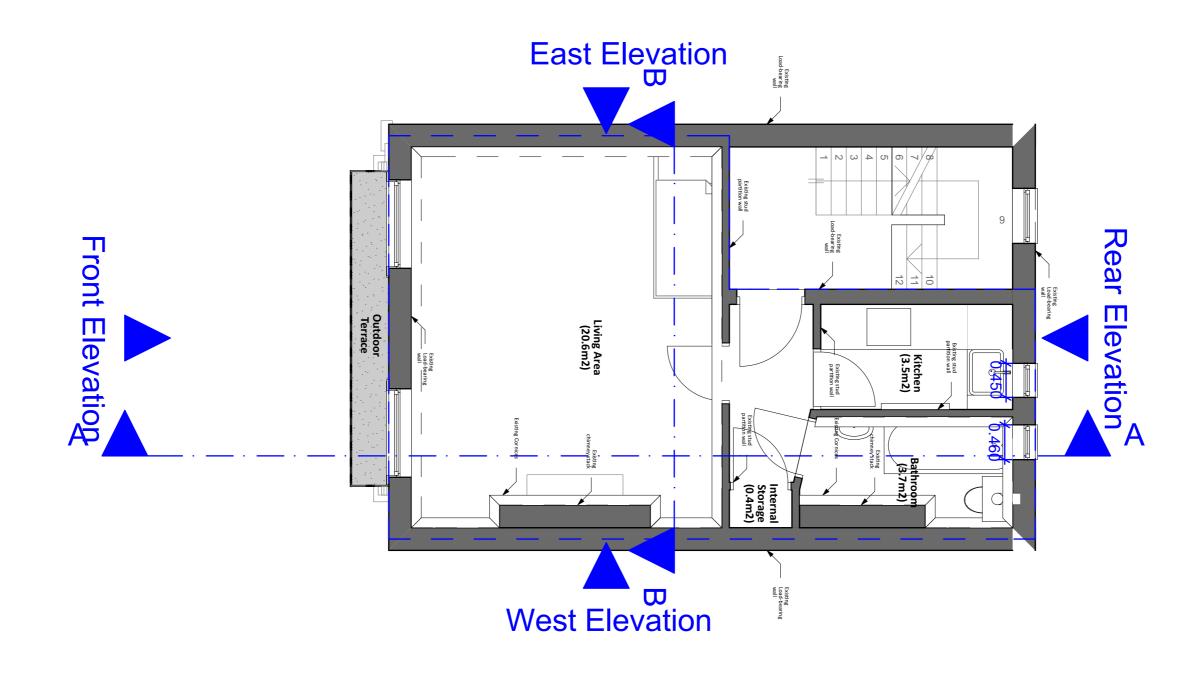

4. Should not be scaled from this drawing.

5. Any discrepancy found should be brought to the

Existing\_First\_Floor\_Plan

ZANOPLY info@zanoply.co.uk

Site 50b Delancey Street London, NW1 7RY

Project Replacement of 2 x Rear Elevation Windows Frames to Provide Double Glazing with Minor Internal Alterations Drawing Scale 1:50 at A3

## Existing\_Front\_Elevation

ZANOPLY info@zanoply.co.uk

Site 50b Delancey Street London, NW1 7RY

Project Replacement of 2 x Rear Elevation Windows Frames to Provide Double Glazing with Minor Internal Alterations Drawing Scale 1:50 at A3

## Existing\_Rear\_Elevation

**Site** 50b Delancey Street London, NW1 7RY Project

Replacement of 2 x Rear

Elevation Windows Frames to

Provide Double Glazing with

Minor Internal Alterations

Scale 1:50 at A3

Date Prepared 18.09.2018 Notes

Site 50b Delancey Street London, NW1 7RY

Project Replacement of 2 x Rear Elevation Windows Frames to Provide Double Glazing with Minor Internal Alterations Drawing Scale 1:50 at A3

Date **Prepared** 18.09.2018