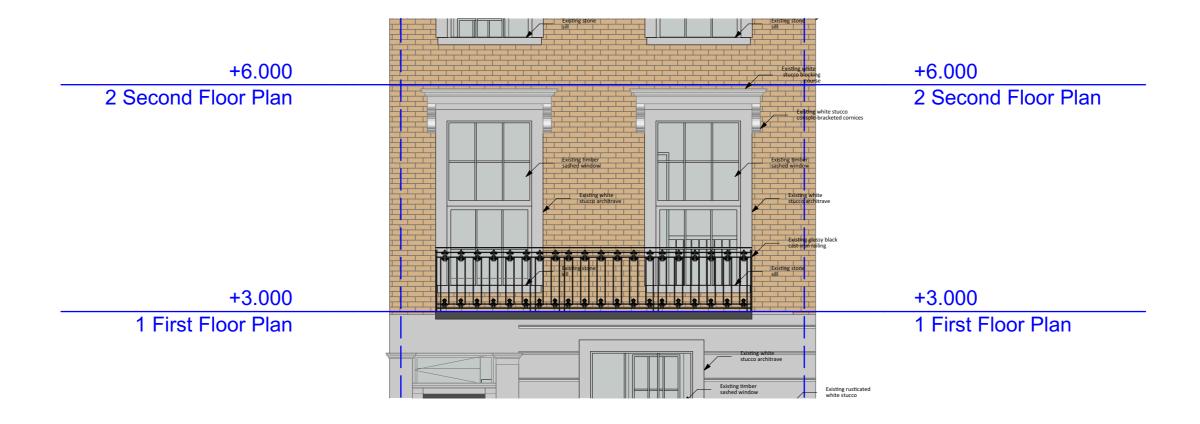

## Existing\_Front\_Elevation

ZANOPLY info@zanoply.co.uk

Site 50b Delancey Street London, NW1 7RY

Project Replacement of 2 x Rear Elevation Windows Frames to Provide Double Glazing with Minor Internal Alterations Drawing Scale 1:50 at A3