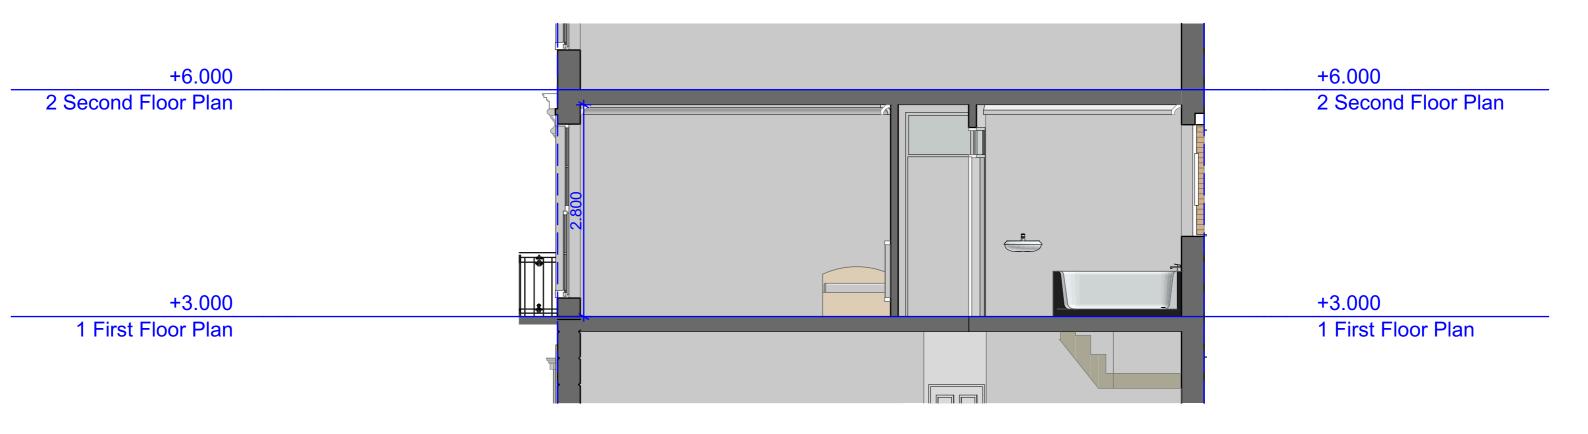

Site 50b Delancey Street London, NW1 7RY

Project Replacement of 2 x Rear Elevation Windows Frames to Provide Double Glazing with Minor Internal Alterations Drawing Scale 1:50 at A3

Date **Prepared** 18.09.2018

Notes

dimmensions before commencing works.

4. Should not be scaled from this drawing.

5. Any discrepancy found should be brought to the

Existing\_Section\_B