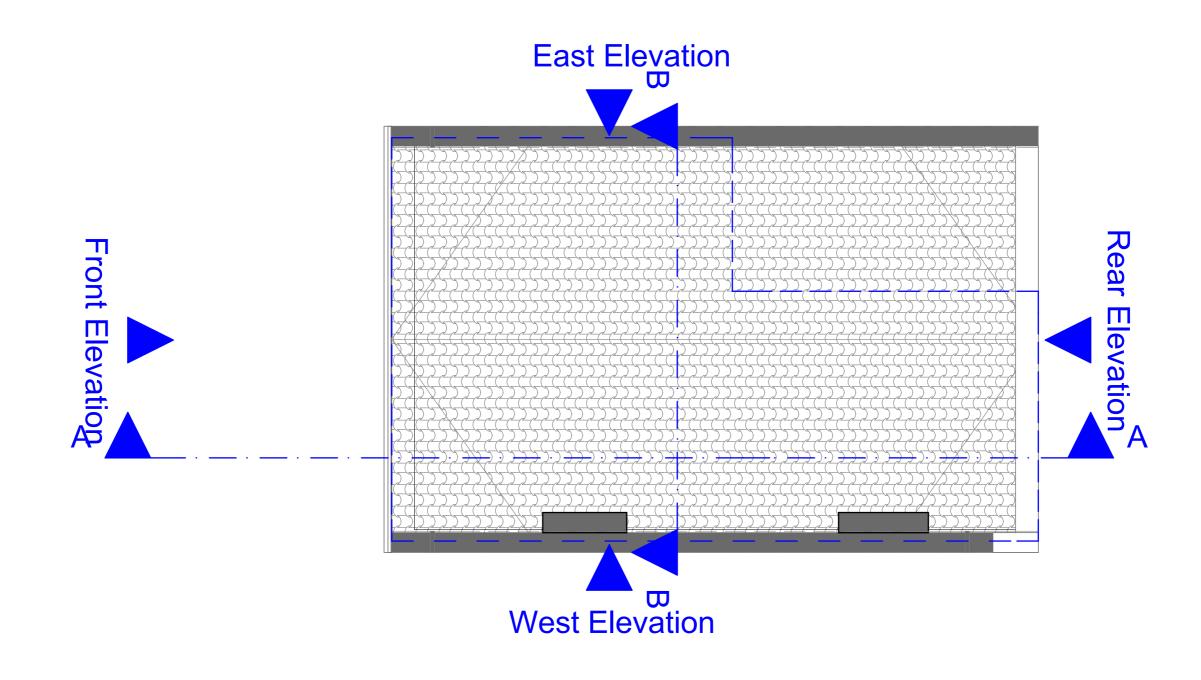

4. Should not be scaled from this drawing.

5. Any discrepancy found should be brought to the

Existing\_First\_Floor\_Plan

ZANOPLY info@zanoply.co.uk

Site 50b Delancey Street London, NW1 7RY

Project Replacement of 2 x Rear Elevation Windows Frames to Provide Double Glazing with Minor Internal Alterations Drawing Scale 1:50 at A3

## Existing\_Front\_Elevation

ZANOPLY info@zanoply.co.uk

Site 50b Delancey Street London, NW1 7RY

Project Replacement of 2 x Rear Elevation Windows Frames to Provide Double Glazing with Minor Internal Alterations Drawing Scale 1:50 at A3

## Existing\_Rear\_Elevation

**Site** 50b Delancey Street London, NW1 7RY Project

Replacement of 2 x Rear

Elevation Windows Frames to

Provide Double Glazing with

Minor Internal Alterations

Scale 1:50 at A3

Date Prepared 18.09.2018 Notes

Site 50b Delancey Street London, NW1 7RY

Project Replacement of 2 x Rear Elevation Windows Frames to Provide Double Glazing with Minor Internal Alterations Drawing Scale 1:50 at A3

Date **Prepared** 18.09.2018